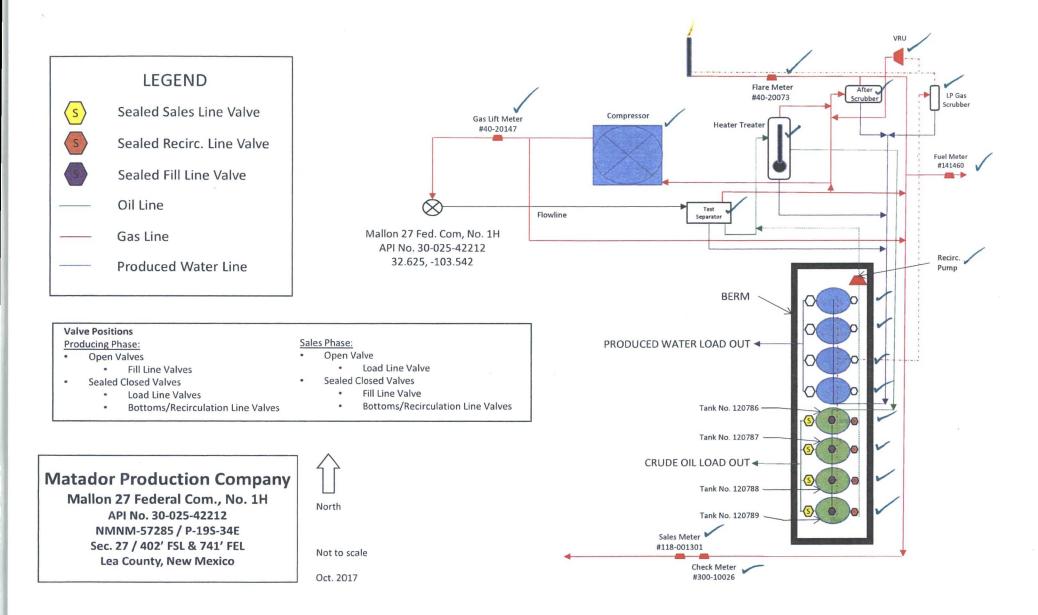

| Form 3160-5<br>(June 2015) DE                                                                                                                            | UNITED STATES<br>PARTMENT OF THE INTERIOR<br>IREAU OF LAND MANAGEMENT OCD Hobbs |                                                                                          |                    | FORM APPROVED<br>OMB NO. 1004-0137<br>Expires: January 31, 2018<br>5. Lease Serial No.<br>NMNM57285              |                                                                                          |                               |  |
|----------------------------------------------------------------------------------------------------------------------------------------------------------|---------------------------------------------------------------------------------|------------------------------------------------------------------------------------------|--------------------|------------------------------------------------------------------------------------------------------------------|------------------------------------------------------------------------------------------|-------------------------------|--|
|                                                                                                                                                          | NOTICES AND REPORTS ON WELLS                                                    |                                                                                          |                    |                                                                                                                  |                                                                                          |                               |  |
| Do not use this form for proposals to drill or to re-enter an abandoned well. Use form 3160-3 (APD) for such proposals.                                  |                                                                                 |                                                                                          |                    |                                                                                                                  | 6. If Indian, Allottee or Tribe Name                                                     |                               |  |
| SUBMIT IN                                                                                                                                                | ructions on                                                                     | page 2                                                                                   |                    | <ol> <li>If Unit or CA/Agreement, Name and/or No.<br/>NMNM136532 </li> </ol>                                     |                                                                                          |                               |  |
| <ol> <li>Type of Well</li> <li>Oil Well Gas Well Oth</li> </ol>                                                                                          | AVA MONROE<br>matadorresources.com                                              |                                                                                          |                    | <ol> <li>Well Name and No.<br/>MALLON 27 FEDERAL COM 1H</li> <li>API Well No.<br/>30-025-42212-00-S1 </li> </ol> |                                                                                          |                               |  |
| 2. Name of Operator<br>MATADOR PRODUCTION C                                                                                                              |                                                                                 |                                                                                          |                    |                                                                                                                  |                                                                                          |                               |  |
| 3a. Address<br>5400 LBJ FREEWAY SUITE 1500<br>DALLAS, TX 75240                                                                                           |                                                                                 | 3b. Phone No. (include area code)<br>Ph: 972-371-5200<br>Fx: 972-371-5201 <b>HOBBS O</b> |                    |                                                                                                                  | Field and Pool or E<br>QUAIL RIDGE-E                                                     | BÓNE SPRING, SC               |  |
| 4. Location of Well (Footage, Sec., T., R., M., or Survey Description,                                                                                   |                                                                                 | MAY 0 8 201<br>DECEIV                                                                    |                    |                                                                                                                  | B <sup>11.</sup> County or Parish, State<br>LEA COUNTY, NM                               |                               |  |
| Sec 27 T19S R34E SESE 402<br>32.372971 N Lat, 103.322984                                                                                                 |                                                                                 |                                                                                          |                    |                                                                                                                  |                                                                                          |                               |  |
| 12. CHECK THE A                                                                                                                                          | PPROPRIATE BOX(ES)                                                              | TO INDICA                                                                                |                    |                                                                                                                  |                                                                                          | IER DATA                      |  |
| TYPE OF SUBMISSION                                                                                                                                       |                                                                                 | TYPE OF                                                                                  |                    |                                                                                                                  |                                                                                          |                               |  |
| □ Notice of Intent                                                                                                                                       | □ Acidize                                                                       | Dee                                                                                      | pen                | Product                                                                                                          | tion (Start/Resume)                                                                      | □ Water Shut-Off              |  |
|                                                                                                                                                          | Alter Casing                                                                    | 🗖 Hyd                                                                                    | raulic Fracturing  | C Reclam                                                                                                         | ation                                                                                    | U Well Integrity              |  |
| Subsequent Report                                                                                                                                        |                                                                                 |                                                                                          | □ New Construction |                                                                                                                  | plete                                                                                    | Other<br>Site Facility Diagra |  |
| ☐ Final Abandonment Notice                                                                                                                               | Change Plans                                                                    |                                                                                          | and Abandon        | □ Tempo                                                                                                          | rarily Abandon                                                                           | m/Security Plan               |  |
|                                                                                                                                                          |                                                                                 |                                                                                          |                    | BURE                                                                                                             | APR 1 6 2018<br>APR 1 6 2018<br>APR 1 6 2018<br>AU OF LAND MANAGE<br>ARLSBAD FIELD OFFIC |                               |  |
| 14. I hereby certify that the foregoing is                                                                                                               | s true and correct.<br>Electronic Submission #                                  | 201729 vorific                                                                           | d by the RIM We    | Informatio                                                                                                       | n Sustam                                                                                 |                               |  |
| Cor                                                                                                                                                      | For MATADOR P<br>nmitted to AFMSS for proc                                      | RODUCTION                                                                                | COMPANY, sent      | to the Hobb                                                                                                      | S                                                                                        |                               |  |
| Name (Printed/Typed) CHRIS VI                                                                                                                            | Title ENGINEER                                                                  |                                                                                          |                    |                                                                                                                  |                                                                                          |                               |  |
| Signature (Electronic                                                                                                                                    |                                                                                 | Date 10/12/2017                                                                          |                    |                                                                                                                  |                                                                                          |                               |  |
|                                                                                                                                                          | THIS SPACE FO                                                                   | R FEDERA                                                                                 | L OR STATE         | OFFICE U                                                                                                         | ISE                                                                                      |                               |  |
|                                                                                                                                                          |                                                                                 |                                                                                          |                    |                                                                                                                  |                                                                                          |                               |  |
| Approved By<br>Conditions of approval, if any, are attached<br>certify that the applicant holds legal or eq<br>which would entitle the applicant to cond |                                                                                 |                                                                                          |                    |                                                                                                                  |                                                                                          |                               |  |
| Title 18 U.S.C. Section 1001 and Title 43<br>States any false, fictitious or fraudulent                                                                  |                                                                                 |                                                                                          |                    | willfully to m                                                                                                   | ake to any department or                                                                 | agency of the United          |  |
| (Instructions on page 2) <b>** BLM REV</b>                                                                                                               | ISED ** BLM REVISEI                                                             | D ** BLM RI                                                                              | EVISED ** BLN      | I REVISE                                                                                                         | D ** BLM REVISE                                                                          | D** ///                       |  |
|                                                                                                                                                          |                                                                                 |                                                                                          |                    |                                                                                                                  |                                                                                          |                               |  |
|                                                                                                                                                          |                                                                                 |                                                                                          |                    |                                                                                                                  |                                                                                          |                               |  |