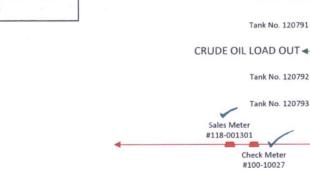

(Instructions on page 2) \*\* BLM REVISED \*\*

Sealed Sales Line Valve

Sealed Recirc. Line Valve

Sealed Fill Line Valve

Sealed Equalizer Line Valve

Oil Line

Gas Line

**Produced Water Line** 

Tank No. 120790 -

Tank No. 120791

Tank No. 120792

Tank No. 120793

#### **Valve Positions**

 $\langle s \rangle$ 

### **Producing Phase:**

- Open Valves
  - Fill Line Valves
  - Equalizer Line Valves
- Sealed Closed Valves
  - Load Line Valves
  - Bottoms/Recirculation Line Valves

### Sales Phase:

- Open Valve
  - Load Line Valve
- Sealed Closed Valves
  - Fill Line Valve
  - Bottoms/Recirculation Line Valves
  - **Equalizer Line Valves**