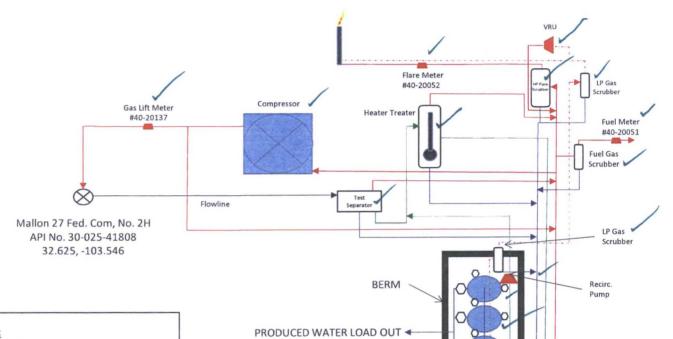

(Instructions on page 2) \*\* BLM REVISED \*\*

Sealed Sales Line Valve

Sealed Recirc. Line Valve

Sealed Fill Line Valve

Sealed Equalizer Line Valve

Oil Line

Gas Line

**Produced Water Line** 

#### **Valve Positions**

 $\langle s \rangle$ 

### **Producing Phase:**

- Open Valves
  - Fill Line Valves
  - Equalizer Line Valves
- Sealed Closed Valves
  - Load Line Valves
  - Bottoms/Recirculation Line Valves

### Sales Phase:

- Open Valve
  - Load Line Valve
- Sealed Closed Valves
  - Fill Line Valve
  - Bottoms/Recirculation Line Valves
  - **Equalizer Line Valves**

# **Matador Production Company**

Mallon 27 Federal Com., No. 2H API No. 30-025-42315 NMNM-04452 / P-19S-34E Sec. 27 / SESW / 330' FSL & 1980' FEL Lea County, New Mexico

North

Not to scale

Oct. 2017