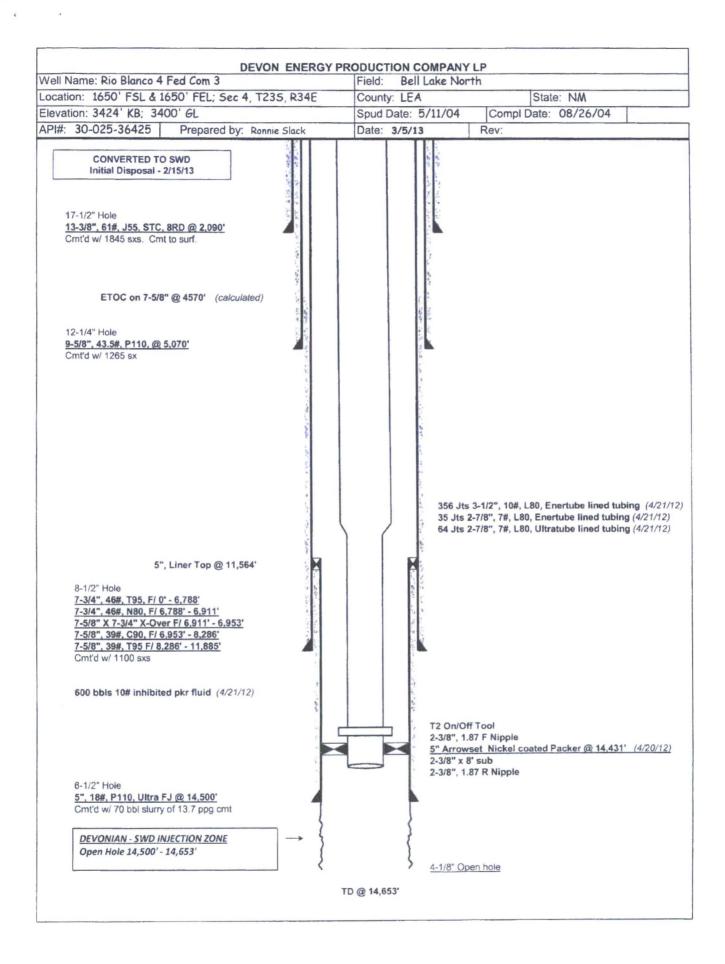

### 32. Additional remarks, continued

- A. Facility Operators Name: a) Devon Energy Corp b) Devon Energy Corp c) Devon Energy Corp
- B. Facility or well name/number: a) Rio Blanco 4 Fed 3 SWD b) Rio Blanco 33 Fed 2 SWD c) Caballo 9 State 1
- C. Type of Facility or well (WDW) (WIW): a) WDW b) WDW c) WDW
- D.1) Location by 1/4 1/4 NW/4 SE/4 Section 4 Township 23S Range 34E
- D.2) Location by 1/4 1/4 SW/4 NW/4 Section 33 Township 22S Range 34E
- D.2) Location by 1/4 1/4 SW/4 NW/4 Section 9 Township 23S Range 34E