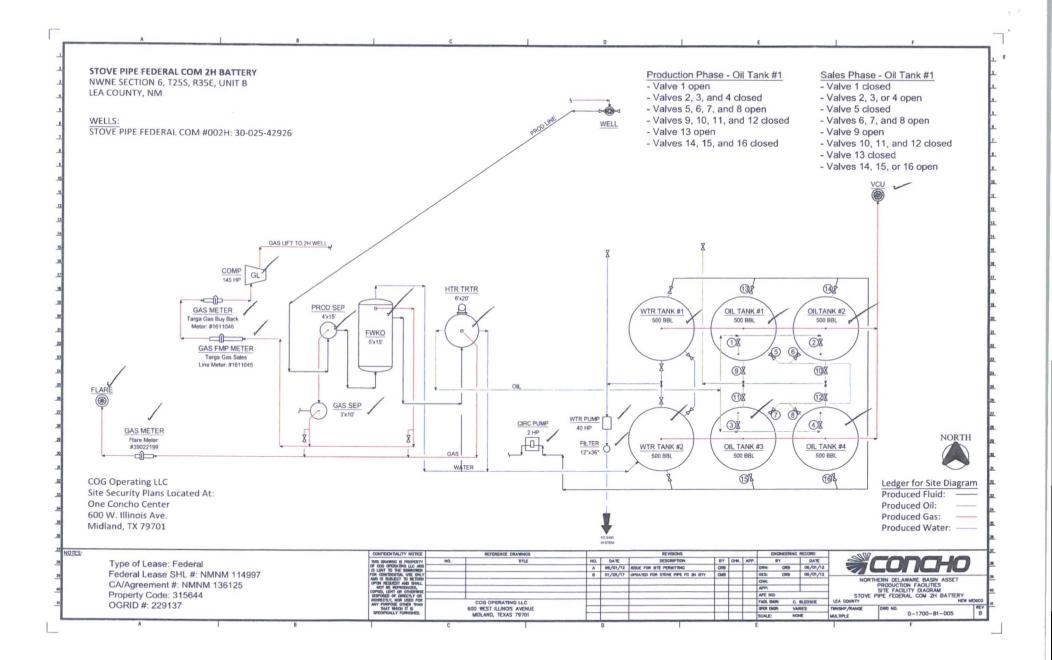

|                                                                                                                                                                                                                                                           | UNITED STATES<br>EPARTMENT OF THE INTERIOR<br>SUREAU OF LAND MANAGEMENT                         | FORM APPROVED<br>OMB NO. 1004-0137<br>Expires: January 31, 2018<br>5. Lease Serial No. |                       |                                                                                            |                                         |  |
|-----------------------------------------------------------------------------------------------------------------------------------------------------------------------------------------------------------------------------------------------------------|-------------------------------------------------------------------------------------------------|----------------------------------------------------------------------------------------|-----------------------|--------------------------------------------------------------------------------------------|-----------------------------------------|--|
| SUNDRY<br>Do not use th                                                                                                                                                                                                                                   | NMNM119760<br>6. If Indian, Allottee or Tribe Name                                              |                                                                                        |                       |                                                                                            |                                         |  |
|                                                                                                                                                                                                                                                           | is form for proposals to drill or to re<br>ell. Use form 3160-3 (APD) for such (                |                                                                                        | <u>BBS C</u>          | 7. If Unit or CA/Agreer                                                                    |                                         |  |
| SUBMIT IN TRIPLICATE - Other instructions on page 2                                                                                                                                                                                                       |                                                                                                 |                                                                                        |                       | Y 0 8 2018 NM / 36125                                                                      |                                         |  |
| <ol> <li>Type of Well</li> <li>Oil Well Gas Well Of</li> </ol>                                                                                                                                                                                            | iher                                                                                            |                                                                                        |                       | 8. Well Name and No.                                                                       | ERAL COM 2H 🛩                           |  |
| 2. Name of Operator<br>COG OPERATING LLC                                                                                                                                                                                                                  | Contact: AMANDA A<br>E-Mail: aavery@concho.com                                                  | VERY R                                                                                 | CEIV                  | 9. API Well No.<br>30-025-42926                                                            | -                                       |  |
| 3a. Address<br>2208 W MAIN STREET<br>ARTESIA, NM 88210                                                                                                                                                                                                    | 3b. Phone N<br>Ph: 575-7                                                                        | o. (include area code)<br>48-6940                                                      |                       | 10. Field and Pool or E<br>WC-025 G09 S2                                                   |                                         |  |
| 4. Location of Well (Footage, Sec.,                                                                                                                                                                                                                       |                                                                                                 | <u>`</u>                                                                               |                       | 11. County or Parish, S                                                                    | tate                                    |  |
| Sec 6 T25S R35E 225FNL 1                                                                                                                                                                                                                                  | POSFEL NWINE (LOT                                                                               | T2)                                                                                    |                       | LEA COUNTY, N                                                                              | IM 🛩                                    |  |
| 12. CHECK THE A                                                                                                                                                                                                                                           | PPROPRIATE BOX(ES) TO INDICA                                                                    | ATE NATURE OF                                                                          | F NOTICE,             | REPORT, OR OTH                                                                             | ER DATA                                 |  |
| TYPE OF SUBMISSION                                                                                                                                                                                                                                        | TYPE OF ACTION                                                                                  |                                                                                        |                       |                                                                                            |                                         |  |
| Notice of Intent                                                                                                                                                                                                                                          | Acidize Der                                                                                     | epen<br>draulic Fracturing                                                             | □ Product<br>□ Reclam | tion (Start/Resume)                                                                        | □ Water Shut-Off<br>□ Well Integrity    |  |
| Subsequent Report                                                                                                                                                                                                                                         |                                                                                                 | w Construction                                                                         | □ Recom               |                                                                                            | Other                                   |  |
| Final Abandonment Notice                                                                                                                                                                                                                                  |                                                                                                 | ig and Abandon                                                                         | -                     | rarily Abandon                                                                             | Site Facility Diagra<br>m/Security Plan |  |
|                                                                                                                                                                                                                                                           | Convert to Injection                                                                            | ig Back                                                                                | U Water I             | Disposal                                                                                   | in boounty I lan                        |  |
| determined that the site is ready for<br>Please see attached Site Fac                                                                                                                                                                                     |                                                                                                 |                                                                                        | В                     | APPROVE<br>APR - 5 20<br>APR - 5 20<br>Amelline y<br>UREAU OF LAND MAN<br>CARLSBAD FIELD O | 18<br>LIE<br>AGEMENT                    |  |
| 14. I hereby certify that the foregoing                                                                                                                                                                                                                   | Electronic Submission #373758 verific                                                           | ed by the BLM Wel                                                                      | I Information         | n System                                                                                   |                                         |  |
| Name (Printed/Typed) AMANDA                                                                                                                                                                                                                               | LC, sent to the Hobbs<br>DEBORAH MCKINNEY on 04/26/2017 ()<br>Title AUTHORIZED REPRESENTATIVE   |                                                                                        |                       |                                                                                            |                                         |  |
| Signature (Electronic                                                                                                                                                                                                                                     | Date 04/24/2017                                                                                 |                                                                                        |                       |                                                                                            |                                         |  |
|                                                                                                                                                                                                                                                           | THIS SPACE FOR FEDER                                                                            | AL OR STATE (                                                                          | OFFICE U              | SE                                                                                         |                                         |  |
| Approved By                                                                                                                                                                                                                                               |                                                                                                 | Title                                                                                  |                       |                                                                                            | Date                                    |  |
| Conditions of approval, if any, are attached. Approval of this notice does not warrant or certify that the applicant holds legal or equitable title to those rights in the subject lease which would entitle the applicant to conduct operations thereon. |                                                                                                 | Office                                                                                 |                       |                                                                                            |                                         |  |
| Title 18 U.S.C. Section 1001 and Title 43<br>States any false, fictitious or fraudulent                                                                                                                                                                   | U.S.C. Section 1212, make it a crime for any p statements or representations as to any matter v | person knowingly and within its jurisdiction.                                          | willfully to m        | ake to any department or a                                                                 | agency of the United                    |  |
| (Instructions on page 2) <b>** OPERA</b>                                                                                                                                                                                                                  | TOR-SUBMITTED ** OPERATOR                                                                       | -SUBMITTED **                                                                          | * OPERAT              | OR-SUBMITTED                                                                               | **                                      |  |
|                                                                                                                                                                                                                                                           |                                                                                                 |                                                                                        |                       | Ka                                                                                         | 5                                       |  |
|                                                                                                                                                                                                                                                           |                                                                                                 |                                                                                        |                       |                                                                                            |                                         |  |