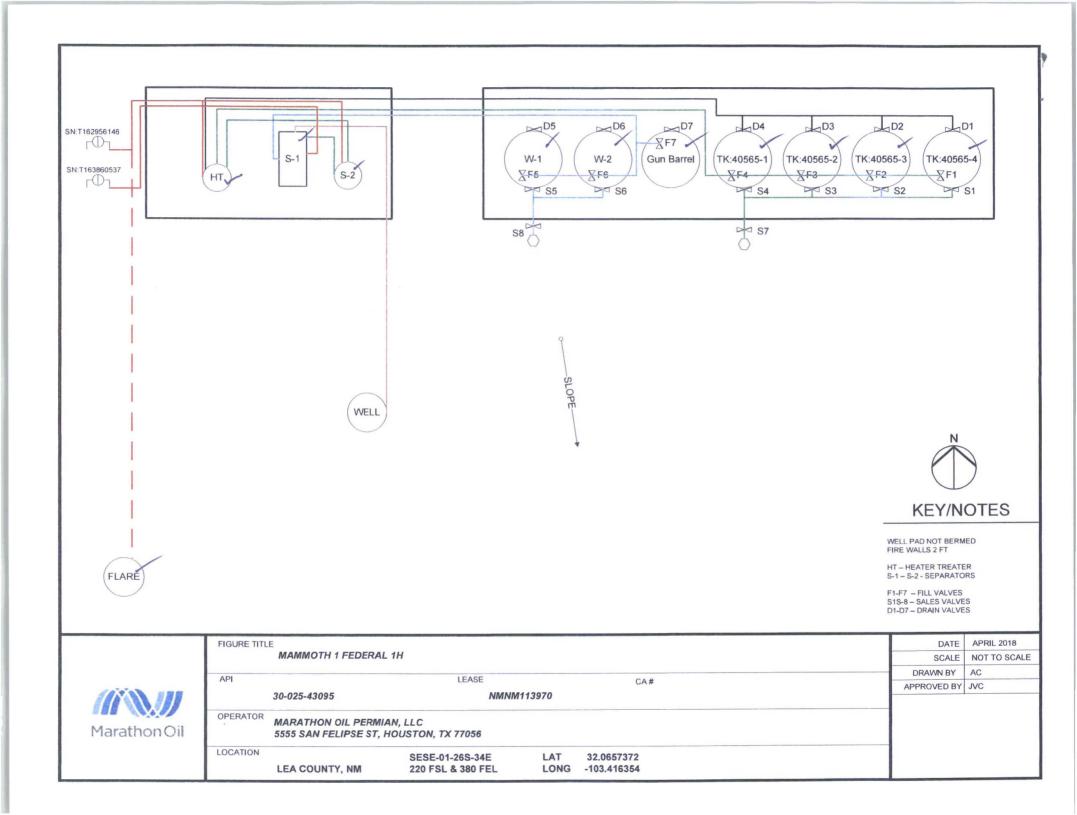

## Valve Positioning in the Production Phase

Producing from TK: 40565-4 F1 is open F2, F3, F4 are closed

S1-S4 are sealed closed D1-D4 are sealed closed

Producing from TK: 40565-3 F2 is open

F1, F3, and F4 are closed S1-S4 are sealed closed D1-D4 are sealed closed

Producing from TK: 40562-2 F3 is open

F1, F2 and F4 are closed S1-S4 are sealed closed D1-D4 are sealed closed

Producing from TK: 40565-1

F4 is open

F1-F3 are open or closed S1-S4 are sealed closed D1-D4 are sealed closed

## Valve Positioning in the Sales Phase

Selling from TK: 40565-4 S1 is open

S2, S3 and S4 are sealed closed F1 is sealed closed

D1-D4 are sealed closed

Selling from TK: 40565-3 S2 is open

S1, S3, and S4 are sealed closed

F2 is sealed closed F2, F3, and F4 are open or closed F1, F3, and F4 are open or closed D1-D4 are sealed closed

Selling from TK: 40565-2

S3 is open

F3 is sealed closed

D1-D4 are sealed closed

Selling from TK: 40565-1

S4 is open

S1, S2, and S4 are sealed closed S1, S2, and S3 are sealed closed

F4 is sealed closed

F1, F2, and F4 are open or closed F1, F2, and F3 are open or closed

D1-D4 are sealed closed

## Valve Positioning in the Drain Phase

Draining from TK: 40565-4

D1 is open

D2. D3. D4 are sealed closed

F1 is sealed closed

F2, F3, and F4 are open of closed F1, F3, F4 are open of closed F1, F2, F4 are open of closed

S1-S4 are sealed closed

Draining from TK: 40565-3 D2 is open

D1. D3. D4 are sealed closed

F2 is sealed closed

LEA COUNTY, NM

S1-S4 are sealed closed

Draining from TK: 40565-2 D3 is open

D1, D2, D4 are sealed closed F2 is sealed closed

S1-S4 are sealed closed

220 FSL & 380 FEL

Draining from TK: 40565-1

D4 is open

D1, D2, D3 are sealed closed

F4 is sealed closed

F1, F2, F3 are open of closed S1-S4 are sealed closed

FIGURE TITLE DATE **APRIL 2018** MAMMOTH 1 FEDERAL 1H NOT TO SCALE SCALE DRAWN BY LEASE CA# APPROVED BY JVC 30-025-43095 NMNM113970 OPERATOR MARATHON OIL PERMIAN, LLC 5555 SAN FELIPSE ST, HOUSTON, TX 77056 LOCATION SESE-01-26S-34E LAT 32.0657372