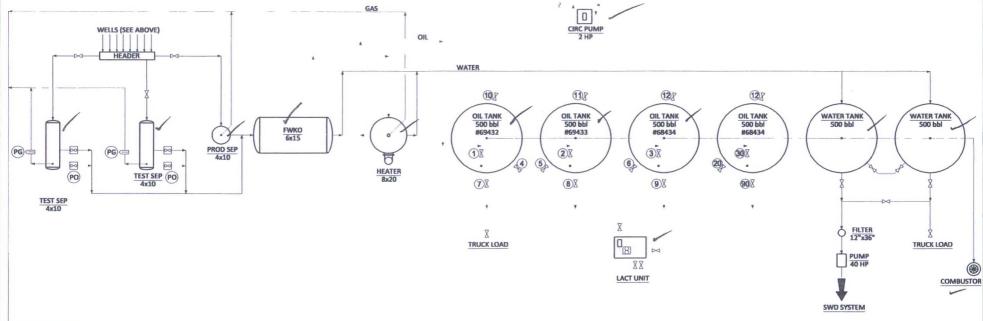

# SITE FACILITY DIAGRAM

FLAT HEAD FED COM 6H BATTERY SHL SECT 14, BHL SECT 11, T17S, R32E LEASE NO.: NMNM135168 Lea County, NM

## Production Phase - Oil Tank #1

- Valve 1 open
- Valves 2 and 3 closed
- Valves 4, 5, 6 and 20 open
- Valves 7, 8, 9 and 90 closed
- Valves 10, 11, and 12 closed

### Sales Phase - Oil Tank #1

- Valve 1 closed
- Valves 2 or 3 open
- Valve 4 closed
- Valves 5, 6 and 20 open
- Valve 7 open
- Valves 8, 9 and 90 closed
- Valves 10, 11, and 12 closed

#### WELLS

Flat Head Fed Com 6H - 30-025-41759 Flat Head Fed Com 15H - 30-025-413157 Flat Head Fed Com 25H - 30-025-43109 Flat Head Fed Com 26H - PENDING

GAS METER
DCP GAS SALES
METER #742574

Ledger for Site Diagram
Produced Fluid:

Produced Fluid: Produced Oil:

Produced Gas:

**Produced Water:** 

CONCHO

Location of Site Security Plan:
COG Operating, LLC.
600 W. Illinois
Midland, TX 79701

| DATE:     | BY:                          | REVISION DESCRIPTION  | SITE FACILITY DIAGRAM        |  |  |  |
|-----------|------------------------------|-----------------------|------------------------------|--|--|--|
| 4/5/17 KH | Updated to include 15H & 25H | SITE FACILITY DIAGRAM |                              |  |  |  |
|           |                              |                       | FLAT HEAD FED COM 6H BATTERY |  |  |  |
|           |                              |                       | EDDY COUNTY, NEW MEXICO      |  |  |  |