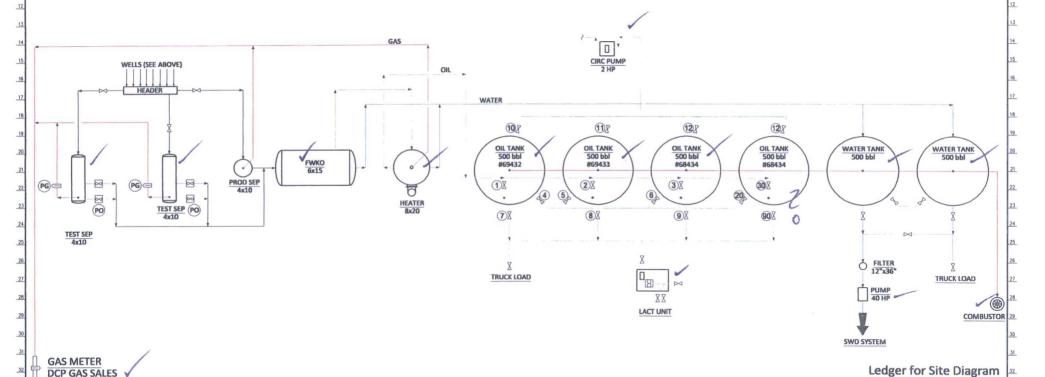

## SITE FACILITY DIAGRAM

FLAT HEAD FED COM 6H BATTERY SHL SECT 14, BHL SECT 11, T17S, R32E LEASE NO.: NMNM135168

Lea County, NM

WELLS

Flat Head Fed Com 6H - 30-025-41759 Flat Head Fed Com 15H - 30-025-413157 Flat Head Fed Com 25H - 30-025-43109

Flat Head Fed Com 26H - PENDING

## Production Phase - Oil Tank #1

- Valve 1 open
- Valves 2 and 3 closed
- Valves 4, 5, 6 and 20 open
- Valves 7, 8, 9 and 90 closed
- Valves 10, 11, and 12 closed

## Sales Phase - Oil Tank #1

- Valve 1 closed
- Valves 2 or 3 open
- Valve 4 closed
- Valves 5, 6 and 20 open
- Valve 7 open
- Valves 8, 9 and 90 closed
- Valves 10, 11, and 12 closed

**METER #742574** 

Location of Site Security Plan: COG Operating, LLC.

600 W. Illinois Midland, TX 79701

| DATE:  | BI: | REVISION DESCRIPTION         |
|--------|-----|------------------------------|
| 4/5/17 | КН  | Updated to include 15H & 25H |
|        |     |                              |
|        |     |                              |
|        |     |                              |

SITE FACILITY DIAGRAM

Produced Fluid:

Produced Oil: Produced Gas: Produced Water:

FLAT HEAD FED COM 6H BATTERY

EDDY COUNTY, NEW MEXICO