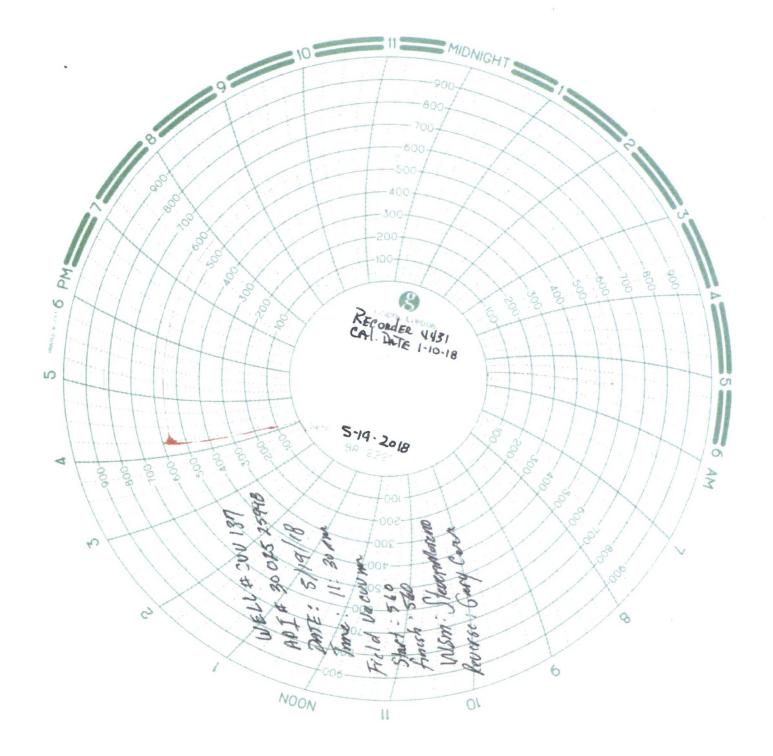

| Submit 1 Copy To Appropriate District State of New Mexico<br>Office Energy Minorals and Natural Resources                                                                                                                                                                                                                                                                                                                                                                                                                                                                                                                                                                                                                                                                                                                                                                                                                                                                                                                                                                                                                                                                                                                                                                                                                                                                                                                                                                                                                                                                                                                                                                                                                                                                                                                                                                                                                                                                                                                                                    | Form C-103<br>Revised July 18, 2013        |
|--------------------------------------------------------------------------------------------------------------------------------------------------------------------------------------------------------------------------------------------------------------------------------------------------------------------------------------------------------------------------------------------------------------------------------------------------------------------------------------------------------------------------------------------------------------------------------------------------------------------------------------------------------------------------------------------------------------------------------------------------------------------------------------------------------------------------------------------------------------------------------------------------------------------------------------------------------------------------------------------------------------------------------------------------------------------------------------------------------------------------------------------------------------------------------------------------------------------------------------------------------------------------------------------------------------------------------------------------------------------------------------------------------------------------------------------------------------------------------------------------------------------------------------------------------------------------------------------------------------------------------------------------------------------------------------------------------------------------------------------------------------------------------------------------------------------------------------------------------------------------------------------------------------------------------------------------------------------------------------------------------------------------------------------------------------|--------------------------------------------|
| District I – (575) 393-6161<br>1625 N. French Dr., Hobb, OB25 OCD<br>District II – (575) 748-1283                                                                                                                                                                                                                                                                                                                                                                                                                                                                                                                                                                                                                                                                                                                                                                                                                                                                                                                                                                                                                                                                                                                                                                                                                                                                                                                                                                                                                                                                                                                                                                                                                                                                                                                                                                                                                                                                                                                                                            | WELL API NO.                               |
| District II – (575) 748-1283<br>811 S. First St., Artesia, NM 88210 OIL CONSERVATION DIVISION                                                                                                                                                                                                                                                                                                                                                                                                                                                                                                                                                                                                                                                                                                                                                                                                                                                                                                                                                                                                                                                                                                                                                                                                                                                                                                                                                                                                                                                                                                                                                                                                                                                                                                                                                                                                                                                                                                                                                                | 30-025-25998     5. Indicate Type of Lease |
| District III – (505) 334-6178/AY 2 3 2018 1220 South St. Francis Dr.                                                                                                                                                                                                                                                                                                                                                                                                                                                                                                                                                                                                                                                                                                                                                                                                                                                                                                                                                                                                                                                                                                                                                                                                                                                                                                                                                                                                                                                                                                                                                                                                                                                                                                                                                                                                                                                                                                                                                                                         | STATE STATE                                |
| District IV – (505) 476-3460<br>1220 S. St. Francis Dr., Saur CMIVED                                                                                                                                                                                                                                                                                                                                                                                                                                                                                                                                                                                                                                                                                                                                                                                                                                                                                                                                                                                                                                                                                                                                                                                                                                                                                                                                                                                                                                                                                                                                                                                                                                                                                                                                                                                                                                                                                                                                                                                         | 6. State Oil & Gas Lease No.               |
| 87505                                                                                                                                                                                                                                                                                                                                                                                                                                                                                                                                                                                                                                                                                                                                                                                                                                                                                                                                                                                                                                                                                                                                                                                                                                                                                                                                                                                                                                                                                                                                                                                                                                                                                                                                                                                                                                                                                                                                                                                                                                                        |                                            |
| SUNDRY NOTICES AND REPORTS ON WELLS<br>(DO NOT USE THIS FORM FOR PROPOSALS TO DRILL OR TO DEEPEN OR PLUG BACK TO A<br>DIFFERENT RESERVOIR. USE "APPLICATION FOR PERMIT" (FORM C-101) FOR SUCH                                                                                                                                                                                                                                                                                                                                                                                                                                                                                                                                                                                                                                                                                                                                                                                                                                                                                                                                                                                                                                                                                                                                                                                                                                                                                                                                                                                                                                                                                                                                                                                                                                                                                                                                                                                                                                                                | 7. Lease Name or Unit Agreement Name       |
| PROPOSALS.)                                                                                                                                                                                                                                                                                                                                                                                                                                                                                                                                                                                                                                                                                                                                                                                                                                                                                                                                                                                                                                                                                                                                                                                                                                                                                                                                                                                                                                                                                                                                                                                                                                                                                                                                                                                                                                                                                                                                                                                                                                                  | CENTRAL VACUUM UNIT<br>8. Well Number 137  |
| 1. Type of Well: Oil Well     Gas Well     Other INJECTION       2. Name of Operator     Image: Comparison of Comparis | 9. OGRID Number                            |
| CHEVRON USA INC                                                                                                                                                                                                                                                                                                                                                                                                                                                                                                                                                                                                                                                                                                                                                                                                                                                                                                                                                                                                                                                                                                                                                                                                                                                                                                                                                                                                                                                                                                                                                                                                                                                                                                                                                                                                                                                                                                                                                                                                                                              | 4323                                       |
| 3. Address of Operator                                                                                                                                                                                                                                                                                                                                                                                                                                                                                                                                                                                                                                                                                                                                                                                                                                                                                                                                                                                                                                                                                                                                                                                                                                                                                                                                                                                                                                                                                                                                                                                                                                                                                                                                                                                                                                                                                                                                                                                                                                       | 10. Pool name or Wildcat                   |
| 1616 W. BENDER BLVD HOBBS, NM 88240                                                                                                                                                                                                                                                                                                                                                                                                                                                                                                                                                                                                                                                                                                                                                                                                                                                                                                                                                                                                                                                                                                                                                                                                                                                                                                                                                                                                                                                                                                                                                                                                                                                                                                                                                                                                                                                                                                                                                                                                                          | VACUUM GRAYBURG-SAN ANDRES                 |
| 4. Well Location<br>Unit Letter <u>D</u> : <u>1100</u> feet from the <u>NORTH</u> line and <u>40</u> feet from the <u>WEST</u> line                                                                                                                                                                                                                                                                                                                                                                                                                                                                                                                                                                                                                                                                                                                                                                                                                                                                                                                                                                                                                                                                                                                                                                                                                                                                                                                                                                                                                                                                                                                                                                                                                                                                                                                                                                                                                                                                                                                          |                                            |
| Unit Letter         D :         1100         feet from the         NORTH         line and         40         fe           Section         6         Township         18S         Range         35E         NMPM                                                                                                                                                                                                                                                                                                                                                                                                                                                                                                                                                                                                                                                                                                                                                                                                                                                                                                                                                                                                                                                                                                                                                                                                                                                                                                                                                                                                                                                                                                                                                                                                                                                                                                                                                                                                                                              |                                            |
| 11. Elevation (Show whether DR, RKB, RT, GR, etc.                                                                                                                                                                                                                                                                                                                                                                                                                                                                                                                                                                                                                                                                                                                                                                                                                                                                                                                                                                                                                                                                                                                                                                                                                                                                                                                                                                                                                                                                                                                                                                                                                                                                                                                                                                                                                                                                                                                                                                                                            |                                            |
|                                                                                                                                                                                                                                                                                                                                                                                                                                                                                                                                                                                                                                                                                                                                                                                                                                                                                                                                                                                                                                                                                                                                                                                                                                                                                                                                                                                                                                                                                                                                                                                                                                                                                                                                                                                                                                                                                                                                                                                                                                                              |                                            |
| 12. Check Appropriate Box to Indicate Nature of Notice, Report or Other Data                                                                                                                                                                                                                                                                                                                                                                                                                                                                                                                                                                                                                                                                                                                                                                                                                                                                                                                                                                                                                                                                                                                                                                                                                                                                                                                                                                                                                                                                                                                                                                                                                                                                                                                                                                                                                                                                                                                                                                                 |                                            |
| NOTICE OF INTENTION TO: SUBSEQUENT REPORT OF:                                                                                                                                                                                                                                                                                                                                                                                                                                                                                                                                                                                                                                                                                                                                                                                                                                                                                                                                                                                                                                                                                                                                                                                                                                                                                                                                                                                                                                                                                                                                                                                                                                                                                                                                                                                                                                                                                                                                                                                                                |                                            |
| PERFORM REMEDIAL WORK PLUG AND ABANDON REMEDIAL WORK ALTERING CASING                                                                                                                                                                                                                                                                                                                                                                                                                                                                                                                                                                                                                                                                                                                                                                                                                                                                                                                                                                                                                                                                                                                                                                                                                                                                                                                                                                                                                                                                                                                                                                                                                                                                                                                                                                                                                                                                                                                                                                                         |                                            |
| TEMPORARILY ABANDON       CHANGE PLANS       COMMENCE DRILLING OPNS.       P AND A         PULL OR ALTER CASING       MULTIPLE COMPL       CASING/CEMENT JOB       Image: Complement of the second seco                                              |                                            |
|                                                                                                                                                                                                                                                                                                                                                                                                                                                                                                                                                                                                                                                                                                                                                                                                                                                                                                                                                                                                                                                                                                                                                                                                                                                                                                                                                                                                                                                                                                                                                                                                                                                                                                                                                                                                                                                                                                                                                                                                                                                              |                                            |
| CLOSED-LOOP SYSTEM                                                                                                                                                                                                                                                                                                                                                                                                                                                                                                                                                                                                                                                                                                                                                                                                                                                                                                                                                                                                                                                                                                                                                                                                                                                                                                                                                                                                                                                                                                                                                                                                                                                                                                                                                                                                                                                                                                                                                                                                                                           |                                            |
|                                                                                                                                                                                                                                                                                                                                                                                                                                                                                                                                                                                                                                                                                                                                                                                                                                                                                                                                                                                                                                                                                                                                                                                                                                                                                                                                                                                                                                                                                                                                                                                                                                                                                                                                                                                                                                                                                                                                                                                                                                                              | Vorkover 🛛                                 |
| <ol> <li>Describe proposed or completed operations. (Clearly state all pertinent details, and give pertinent dates, including estimated date<br/>of starting any proposed work). SEE RULE 19.15.7.14 NMAC. For Multiple Completions: Attach wellbore diagram of<br/>proposed completion or recompletion.</li> </ol>                                                                                                                                                                                                                                                                                                                                                                                                                                                                                                                                                                                                                                                                                                                                                                                                                                                                                                                                                                                                                                                                                                                                                                                                                                                                                                                                                                                                                                                                                                                                                                                                                                                                                                                                          |                                            |
| CHEVRON USA INC. HAS COMPLETED A WORKOVER ON THE ABOVE WELL AS FOLLOWS:                                                                                                                                                                                                                                                                                                                                                                                                                                                                                                                                                                                                                                                                                                                                                                                                                                                                                                                                                                                                                                                                                                                                                                                                                                                                                                                                                                                                                                                                                                                                                                                                                                                                                                                                                                                                                                                                                                                                                                                      |                                            |
|                                                                                                                                                                                                                                                                                                                                                                                                                                                                                                                                                                                                                                                                                                                                                                                                                                                                                                                                                                                                                                                                                                                                                                                                                                                                                                                                                                                                                                                                                                                                                                                                                                                                                                                                                                                                                                                                                                                                                                                                                                                              |                                            |
| 05/03/2017 - 05/19/2018 CHECKED PRESSURE TUBING 0 PSI AND CASING 0 PSI, CALLIPERED ALL LIFTING<br>EQUIPMENT. SET AND TEST COFO. SPACED OUT WELL, LANDED HANGER, MONITORED WELL, NDBOP,<br>NU TREE, TESTED TO 500 PSI GOOD. PERFORMED MIT TEST PSI AT 560 PSI FOR 32 MINUTES. GEORGE BOWER<br>WITH NMOCD NOT AVAILABLE AND HE GAVE PERMISSION TO RUNT MIT TEST.<br>ORIGINAL MIT CHART ATTACHED.                                                                                                                                                                                                                                                                                                                                                                                                                                                                                                                                                                                                                                                                                                                                                                                                                                                                                                                                                                                                                                                                                                                                                                                                                                                                                                                                                                                                                                                                                                                                                                                                                                                               |                                            |
|                                                                                                                                                                                                                                                                                                                                                                                                                                                                                                                                                                                                                                                                                                                                                                                                                                                                                                                                                                                                                                                                                                                                                                                                                                                                                                                                                                                                                                                                                                                                                                                                                                                                                                                                                                                                                                                                                                                                                                                                                                                              |                                            |
|                                                                                                                                                                                                                                                                                                                                                                                                                                                                                                                                                                                                                                                                                                                                                                                                                                                                                                                                                                                                                                                                                                                                                                                                                                                                                                                                                                                                                                                                                                                                                                                                                                                                                                                                                                                                                                                                                                                                                                                                                                                              |                                            |
| Spud Date: Rig Release Date:                                                                                                                                                                                                                                                                                                                                                                                                                                                                                                                                                                                                                                                                                                                                                                                                                                                                                                                                                                                                                                                                                                                                                                                                                                                                                                                                                                                                                                                                                                                                                                                                                                                                                                                                                                                                                                                                                                                                                                                                                                 |                                            |
|                                                                                                                                                                                                                                                                                                                                                                                                                                                                                                                                                                                                                                                                                                                                                                                                                                                                                                                                                                                                                                                                                                                                                                                                                                                                                                                                                                                                                                                                                                                                                                                                                                                                                                                                                                                                                                                                                                                                                                                                                                                              |                                            |
| The show of the state in formation shows in two and a smallest to the best of my language                                                                                                                                                                                                                                                                                                                                                                                                                                                                                                                                                                                                                                                                                                                                                                                                                                                                                                                                                                                                                                                                                                                                                                                                                                                                                                                                                                                                                                                                                                                                                                                                                                                                                                                                                                                                                                                                                                                                                                    | a and haliaf                               |
| I hereby certify that the information above is true and complete to the best of my knowledge and belief.                                                                                                                                                                                                                                                                                                                                                                                                                                                                                                                                                                                                                                                                                                                                                                                                                                                                                                                                                                                                                                                                                                                                                                                                                                                                                                                                                                                                                                                                                                                                                                                                                                                                                                                                                                                                                                                                                                                                                     |                                            |
| SIGNATURE Any Henrie - Muilo TITLE PERMITTING SPECIALIST DATE 05/22/2018                                                                                                                                                                                                                                                                                                                                                                                                                                                                                                                                                                                                                                                                                                                                                                                                                                                                                                                                                                                                                                                                                                                                                                                                                                                                                                                                                                                                                                                                                                                                                                                                                                                                                                                                                                                                                                                                                                                                                                                     |                                            |
| Type or print name <u>CINDY HERRERA-MURILLO</u> E-mail address: <u>Cherreramurillo@chevron.com</u> PHONE: <u>575-263-0431</u>                                                                                                                                                                                                                                                                                                                                                                                                                                                                                                                                                                                                                                                                                                                                                                                                                                                                                                                                                                                                                                                                                                                                                                                                                                                                                                                                                                                                                                                                                                                                                                                                                                                                                                                                                                                                                                                                                                                                |                                            |
| For State Use Only                                                                                                                                                                                                                                                                                                                                                                                                                                                                                                                                                                                                                                                                                                                                                                                                                                                                                                                                                                                                                                                                                                                                                                                                                                                                                                                                                                                                                                                                                                                                                                                                                                                                                                                                                                                                                                                                                                                                                                                                                                           |                                            |
| APPROVED BY:                                                                                                                                                                                                                                                                                                                                                                                                                                                                                                                                                                                                                                                                                                                                                                                                                                                                                                                                                                                                                                                                                                                                                                                                                                                                                                                                                                                                                                                                                                                                                                                                                                                                                                                                                                                                                                                                                                                                                                                                                                                 |                                            |
| V                                                                                                                                                                                                                                                                                                                                                                                                                                                                                                                                                                                                                                                                                                                                                                                                                                                                                                                                                                                                                                                                                                                                                                                                                                                                                                                                                                                                                                                                                                                                                                                                                                                                                                                                                                                                                                                                                                                                                                                                                                                            |                                            |
|                                                                                                                                                                                                                                                                                                                                                                                                                                                                                                                                                                                                                                                                                                                                                                                                                                                                                                                                                                                                                                                                                                                                                                                                                                                                                                                                                                                                                                                                                                                                                                                                                                                                                                                                                                                                                                                                                                                                                                                                                                                              | /                                          |
|                                                                                                                                                                                                                                                                                                                                                                                                                                                                                                                                                                                                                                                                                                                                                                                                                                                                                                                                                                                                                                                                                                                                                                                                                                                                                                                                                                                                                                                                                                                                                                                                                                                                                                                                                                                                                                                                                                                                                                                                                                                              |                                            |