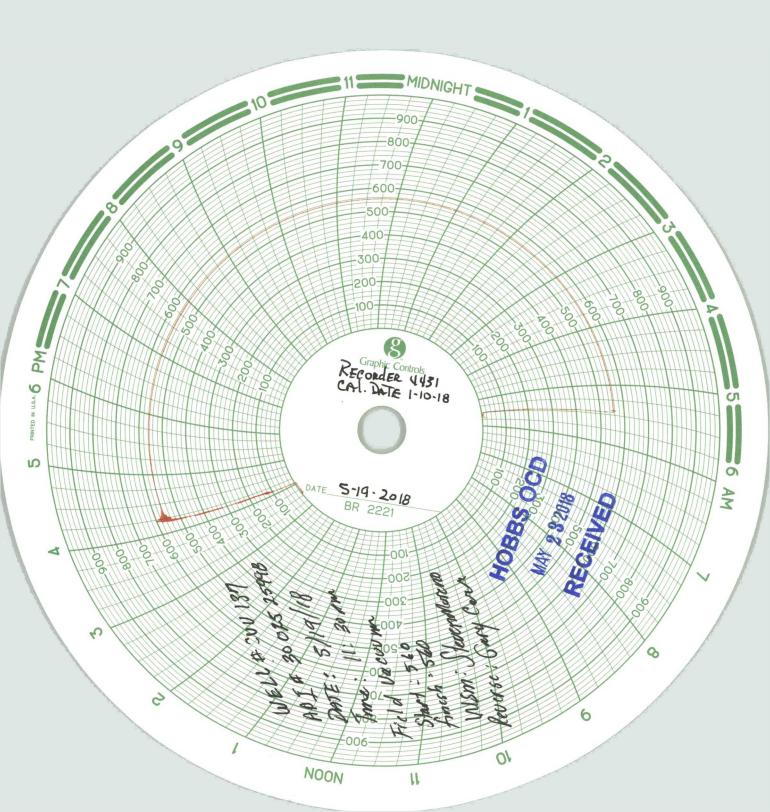

| Submit 1 Copy To Appropriate District State of New Mexico<br>Office Energy Minorals and Natural Resources                                                                                                                                                                                                                                                                                                                                                                                                                                                                                                                                                                                                                                                                                                                                                                                                                                                                                                                                                                                                                                                                                                                                                                                                                                                                                                                                                                                                                                                                                                                                                                                                                                                                                                                                                                                                                                                                                                                                                    | Form C-103<br>Revised July 18, 2013        |
|--------------------------------------------------------------------------------------------------------------------------------------------------------------------------------------------------------------------------------------------------------------------------------------------------------------------------------------------------------------------------------------------------------------------------------------------------------------------------------------------------------------------------------------------------------------------------------------------------------------------------------------------------------------------------------------------------------------------------------------------------------------------------------------------------------------------------------------------------------------------------------------------------------------------------------------------------------------------------------------------------------------------------------------------------------------------------------------------------------------------------------------------------------------------------------------------------------------------------------------------------------------------------------------------------------------------------------------------------------------------------------------------------------------------------------------------------------------------------------------------------------------------------------------------------------------------------------------------------------------------------------------------------------------------------------------------------------------------------------------------------------------------------------------------------------------------------------------------------------------------------------------------------------------------------------------------------------------------------------------------------------------------------------------------------------------|--------------------------------------------|
| District I – (575) 393-6161<br>1625 N. French Dr., Hobb, OB25 OCD<br>District II – (575) 748-1283                                                                                                                                                                                                                                                                                                                                                                                                                                                                                                                                                                                                                                                                                                                                                                                                                                                                                                                                                                                                                                                                                                                                                                                                                                                                                                                                                                                                                                                                                                                                                                                                                                                                                                                                                                                                                                                                                                                                                            | WELL API NO.                               |
| District II – (575) 748-1283<br>811 S. First St., Artesia, NM 88210 OIL CONSERVATION DIVISION                                                                                                                                                                                                                                                                                                                                                                                                                                                                                                                                                                                                                                                                                                                                                                                                                                                                                                                                                                                                                                                                                                                                                                                                                                                                                                                                                                                                                                                                                                                                                                                                                                                                                                                                                                                                                                                                                                                                                                | 30-025-25998     5. Indicate Type of Lease |
| District III – (505) 334-6178/AY 2 3 2018 1220 South St. Francis Dr.                                                                                                                                                                                                                                                                                                                                                                                                                                                                                                                                                                                                                                                                                                                                                                                                                                                                                                                                                                                                                                                                                                                                                                                                                                                                                                                                                                                                                                                                                                                                                                                                                                                                                                                                                                                                                                                                                                                                                                                         | STATE STATE                                |
| District IV – (505) 476-3460<br>1220 S. St. Francis Dr., Saur CMIVED                                                                                                                                                                                                                                                                                                                                                                                                                                                                                                                                                                                                                                                                                                                                                                                                                                                                                                                                                                                                                                                                                                                                                                                                                                                                                                                                                                                                                                                                                                                                                                                                                                                                                                                                                                                                                                                                                                                                                                                         | 6. State Oil & Gas Lease No.               |
| 87505                                                                                                                                                                                                                                                                                                                                                                                                                                                                                                                                                                                                                                                                                                                                                                                                                                                                                                                                                                                                                                                                                                                                                                                                                                                                                                                                                                                                                                                                                                                                                                                                                                                                                                                                                                                                                                                                                                                                                                                                                                                        |                                            |
| SUNDRY NOTICES AND REPORTS ON WELLS<br>(DO NOT USE THIS FORM FOR PROPOSALS TO DRILL OR TO DEEPEN OR PLUG BACK TO A<br>DIFFERENT RESERVOIR. USE "APPLICATION FOR PERMIT" (FORM C-101) FOR SUCH                                                                                                                                                                                                                                                                                                                                                                                                                                                                                                                                                                                                                                                                                                                                                                                                                                                                                                                                                                                                                                                                                                                                                                                                                                                                                                                                                                                                                                                                                                                                                                                                                                                                                                                                                                                                                                                                | 7. Lease Name or Unit Agreement Name       |
| PROPOSALS.)                                                                                                                                                                                                                                                                                                                                                                                                                                                                                                                                                                                                                                                                                                                                                                                                                                                                                                                                                                                                                                                                                                                                                                                                                                                                                                                                                                                                                                                                                                                                                                                                                                                                                                                                                                                                                                                                                                                                                                                                                                                  | CENTRAL VACUUM UNIT<br>8. Well Number 137  |
| 1. Type of Well: Oil Well     Gas Well     Other INJECTION       2. Name of Operator     Image: Comparison of Comparis | 9. OGRID Number                            |
| CHEVRON USA INC                                                                                                                                                                                                                                                                                                                                                                                                                                                                                                                                                                                                                                                                                                                                                                                                                                                                                                                                                                                                                                                                                                                                                                                                                                                                                                                                                                                                                                                                                                                                                                                                                                                                                                                                                                                                                                                                                                                                                                                                                                              | 4323                                       |
| 3. Address of Operator                                                                                                                                                                                                                                                                                                                                                                                                                                                                                                                                                                                                                                                                                                                                                                                                                                                                                                                                                                                                                                                                                                                                                                                                                                                                                                                                                                                                                                                                                                                                                                                                                                                                                                                                                                                                                                                                                                                                                                                                                                       | 10. Pool name or Wildcat                   |
| 1616 W. BENDER BLVD HOBBS, NM 88240                                                                                                                                                                                                                                                                                                                                                                                                                                                                                                                                                                                                                                                                                                                                                                                                                                                                                                                                                                                                                                                                                                                                                                                                                                                                                                                                                                                                                                                                                                                                                                                                                                                                                                                                                                                                                                                                                                                                                                                                                          | VACUUM GRAYBURG-SAN ANDRES                 |
| 4. Well Location<br>Unit Letter <u>D</u> : <u>1100</u> feet from the <u>NORTH</u> line and <u>40</u> feet from the <u>WEST</u> line                                                                                                                                                                                                                                                                                                                                                                                                                                                                                                                                                                                                                                                                                                                                                                                                                                                                                                                                                                                                                                                                                                                                                                                                                                                                                                                                                                                                                                                                                                                                                                                                                                                                                                                                                                                                                                                                                                                          |                                            |
| Unit Letter         D :         1100         feet from the         NORTH         line and         40         fe           Section         6         Township         18S         Range         35E         NMPM                                                                                                                                                                                                                                                                                                                                                                                                                                                                                                                                                                                                                                                                                                                                                                                                                                                                                                                                                                                                                                                                                                                                                                                                                                                                                                                                                                                                                                                                                                                                                                                                                                                                                                                                                                                                                                              |                                            |
| 11. Elevation (Show whether DR, RKB, RT, GR, etc.                                                                                                                                                                                                                                                                                                                                                                                                                                                                                                                                                                                                                                                                                                                                                                                                                                                                                                                                                                                                                                                                                                                                                                                                                                                                                                                                                                                                                                                                                                                                                                                                                                                                                                                                                                                                                                                                                                                                                                                                            |                                            |
|                                                                                                                                                                                                                                                                                                                                                                                                                                                                                                                                                                                                                                                                                                                                                                                                                                                                                                                                                                                                                                                                                                                                                                                                                                                                                                                                                                                                                                                                                                                                                                                                                                                                                                                                                                                                                                                                                                                                                                                                                                                              |                                            |
| 12. Check Appropriate Box to Indicate Nature of Notice, Report or Other Data                                                                                                                                                                                                                                                                                                                                                                                                                                                                                                                                                                                                                                                                                                                                                                                                                                                                                                                                                                                                                                                                                                                                                                                                                                                                                                                                                                                                                                                                                                                                                                                                                                                                                                                                                                                                                                                                                                                                                                                 |                                            |
| NOTICE OF INTENTION TO: SUBSEQUENT REPORT OF:                                                                                                                                                                                                                                                                                                                                                                                                                                                                                                                                                                                                                                                                                                                                                                                                                                                                                                                                                                                                                                                                                                                                                                                                                                                                                                                                                                                                                                                                                                                                                                                                                                                                                                                                                                                                                                                                                                                                                                                                                |                                            |
| PERFORM REMEDIAL WORK PLUG AND ABANDON REMEDIAL WORK ALTERING CASING                                                                                                                                                                                                                                                                                                                                                                                                                                                                                                                                                                                                                                                                                                                                                                                                                                                                                                                                                                                                                                                                                                                                                                                                                                                                                                                                                                                                                                                                                                                                                                                                                                                                                                                                                                                                                                                                                                                                                                                         |                                            |
| TEMPORARILY ABANDON       CHANGE PLANS       COMMENCE DRILLING OPNS.       P AND A         PULL OR ALTER CASING       MULTIPLE COMPL       CASING/CEMENT JOB       Image: Complement of the second seco                                              |                                            |
|                                                                                                                                                                                                                                                                                                                                                                                                                                                                                                                                                                                                                                                                                                                                                                                                                                                                                                                                                                                                                                                                                                                                                                                                                                                                                                                                                                                                                                                                                                                                                                                                                                                                                                                                                                                                                                                                                                                                                                                                                                                              |                                            |
| CLOSED-LOOP SYSTEM                                                                                                                                                                                                                                                                                                                                                                                                                                                                                                                                                                                                                                                                                                                                                                                                                                                                                                                                                                                                                                                                                                                                                                                                                                                                                                                                                                                                                                                                                                                                                                                                                                                                                                                                                                                                                                                                                                                                                                                                                                           |                                            |
|                                                                                                                                                                                                                                                                                                                                                                                                                                                                                                                                                                                                                                                                                                                                                                                                                                                                                                                                                                                                                                                                                                                                                                                                                                                                                                                                                                                                                                                                                                                                                                                                                                                                                                                                                                                                                                                                                                                                                                                                                                                              | Vorkover 🛛                                 |
| <ol> <li>Describe proposed or completed operations. (Clearly state all pertinent details, and give pertinent dates, including estimated date<br/>of starting any proposed work). SEE RULE 19.15.7.14 NMAC. For Multiple Completions: Attach wellbore diagram of<br/>proposed completion or recompletion.</li> </ol>                                                                                                                                                                                                                                                                                                                                                                                                                                                                                                                                                                                                                                                                                                                                                                                                                                                                                                                                                                                                                                                                                                                                                                                                                                                                                                                                                                                                                                                                                                                                                                                                                                                                                                                                          |                                            |
| CHEVRON USA INC. HAS COMPLETED A WORKOVER ON THE ABOVE WELL AS FOLLOWS:                                                                                                                                                                                                                                                                                                                                                                                                                                                                                                                                                                                                                                                                                                                                                                                                                                                                                                                                                                                                                                                                                                                                                                                                                                                                                                                                                                                                                                                                                                                                                                                                                                                                                                                                                                                                                                                                                                                                                                                      |                                            |
|                                                                                                                                                                                                                                                                                                                                                                                                                                                                                                                                                                                                                                                                                                                                                                                                                                                                                                                                                                                                                                                                                                                                                                                                                                                                                                                                                                                                                                                                                                                                                                                                                                                                                                                                                                                                                                                                                                                                                                                                                                                              |                                            |
| 05/03/2017 - 05/19/2018 CHECKED PRESSURE TUBING 0 PSI AND CASING 0 PSI, CALLIPERED ALL LIFTING<br>EQUIPMENT. SET AND TEST COFO. SPACED OUT WELL, LANDED HANGER, MONITORED WELL, NDBOP,<br>NU TREE, TESTED TO 500 PSI GOOD. PERFORMED MIT TEST PSI AT 560 PSI FOR 32 MINUTES. GEORGE BOWER<br>WITH NMOCD NOT AVAILABLE AND HE GAVE PERMISSION TO RUNT MIT TEST.<br>ORIGINAL MIT CHART ATTACHED.                                                                                                                                                                                                                                                                                                                                                                                                                                                                                                                                                                                                                                                                                                                                                                                                                                                                                                                                                                                                                                                                                                                                                                                                                                                                                                                                                                                                                                                                                                                                                                                                                                                               |                                            |
|                                                                                                                                                                                                                                                                                                                                                                                                                                                                                                                                                                                                                                                                                                                                                                                                                                                                                                                                                                                                                                                                                                                                                                                                                                                                                                                                                                                                                                                                                                                                                                                                                                                                                                                                                                                                                                                                                                                                                                                                                                                              |                                            |
|                                                                                                                                                                                                                                                                                                                                                                                                                                                                                                                                                                                                                                                                                                                                                                                                                                                                                                                                                                                                                                                                                                                                                                                                                                                                                                                                                                                                                                                                                                                                                                                                                                                                                                                                                                                                                                                                                                                                                                                                                                                              |                                            |
| Spud Date: Rig Release Date:                                                                                                                                                                                                                                                                                                                                                                                                                                                                                                                                                                                                                                                                                                                                                                                                                                                                                                                                                                                                                                                                                                                                                                                                                                                                                                                                                                                                                                                                                                                                                                                                                                                                                                                                                                                                                                                                                                                                                                                                                                 |                                            |
|                                                                                                                                                                                                                                                                                                                                                                                                                                                                                                                                                                                                                                                                                                                                                                                                                                                                                                                                                                                                                                                                                                                                                                                                                                                                                                                                                                                                                                                                                                                                                                                                                                                                                                                                                                                                                                                                                                                                                                                                                                                              |                                            |
| The show of the state in formation shows in two and a smallest to the best of my language                                                                                                                                                                                                                                                                                                                                                                                                                                                                                                                                                                                                                                                                                                                                                                                                                                                                                                                                                                                                                                                                                                                                                                                                                                                                                                                                                                                                                                                                                                                                                                                                                                                                                                                                                                                                                                                                                                                                                                    | a and haliaf                               |
| I hereby certify that the information above is true and complete to the best of my knowledge and belief.                                                                                                                                                                                                                                                                                                                                                                                                                                                                                                                                                                                                                                                                                                                                                                                                                                                                                                                                                                                                                                                                                                                                                                                                                                                                                                                                                                                                                                                                                                                                                                                                                                                                                                                                                                                                                                                                                                                                                     |                                            |
| SIGNATURE Any Henrie - Muilo TITLE PERMITTING SPECIALIST DATE 05/22/2018                                                                                                                                                                                                                                                                                                                                                                                                                                                                                                                                                                                                                                                                                                                                                                                                                                                                                                                                                                                                                                                                                                                                                                                                                                                                                                                                                                                                                                                                                                                                                                                                                                                                                                                                                                                                                                                                                                                                                                                     |                                            |
| Type or print name <u>CINDY HERRERA-MURILLO</u> E-mail address: <u>Cherreramurillo@chevron.com</u> PHONE: <u>575-263-0431</u>                                                                                                                                                                                                                                                                                                                                                                                                                                                                                                                                                                                                                                                                                                                                                                                                                                                                                                                                                                                                                                                                                                                                                                                                                                                                                                                                                                                                                                                                                                                                                                                                                                                                                                                                                                                                                                                                                                                                |                                            |
| For State Use Only                                                                                                                                                                                                                                                                                                                                                                                                                                                                                                                                                                                                                                                                                                                                                                                                                                                                                                                                                                                                                                                                                                                                                                                                                                                                                                                                                                                                                                                                                                                                                                                                                                                                                                                                                                                                                                                                                                                                                                                                                                           |                                            |
| APPROVED BY:                                                                                                                                                                                                                                                                                                                                                                                                                                                                                                                                                                                                                                                                                                                                                                                                                                                                                                                                                                                                                                                                                                                                                                                                                                                                                                                                                                                                                                                                                                                                                                                                                                                                                                                                                                                                                                                                                                                                                                                                                                                 |                                            |
| V                                                                                                                                                                                                                                                                                                                                                                                                                                                                                                                                                                                                                                                                                                                                                                                                                                                                                                                                                                                                                                                                                                                                                                                                                                                                                                                                                                                                                                                                                                                                                                                                                                                                                                                                                                                                                                                                                                                                                                                                                                                            |                                            |
|                                                                                                                                                                                                                                                                                                                                                                                                                                                                                                                                                                                                                                                                                                                                                                                                                                                                                                                                                                                                                                                                                                                                                                                                                                                                                                                                                                                                                                                                                                                                                                                                                                                                                                                                                                                                                                                                                                                                                                                                                                                              | /                                          |
|                                                                                                                                                                                                                                                                                                                                                                                                                                                                                                                                                                                                                                                                                                                                                                                                                                                                                                                                                                                                                                                                                                                                                                                                                                                                                                                                                                                                                                                                                                                                                                                                                                                                                                                                                                                                                                                                                                                                                                                                                                                              |                                            |