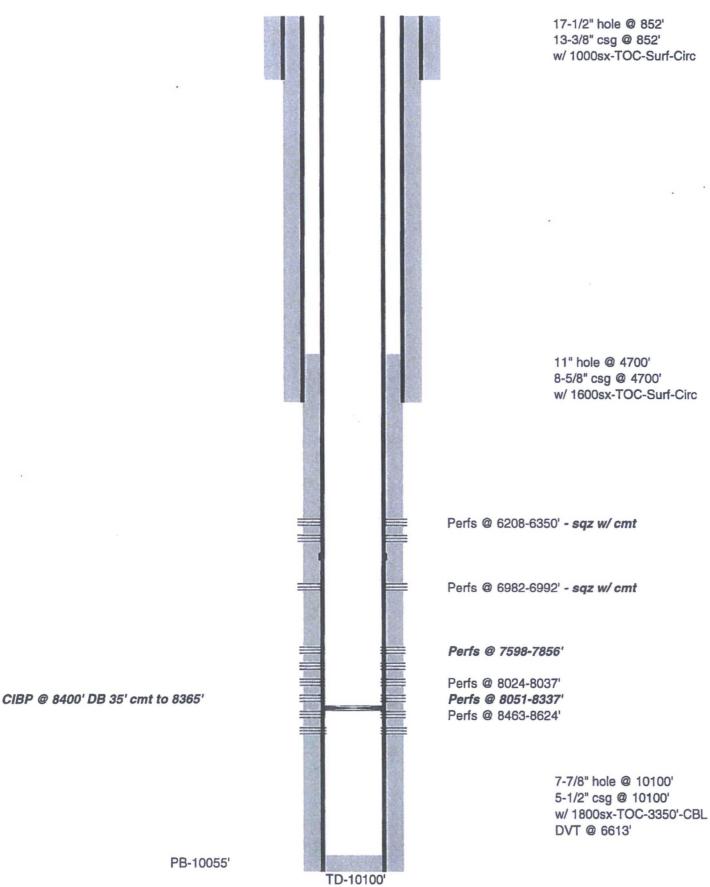

- 5. RIH w/ CIBP & set @ 8400', dump bail 35' cmt on top, POOH.
- 6. RIH w/ RBP & pkr, cmt sqz perfs 6208-6350', 6982-6992'

| 14. I hereby certify that the                                                                                                                                                                                                                                                              | e foregoing is true and correct.<br>Electronic Submission #398707 verifie | d by the                     | BLM Wel    | Information System                         |   |      |  |  |
|--------------------------------------------------------------------------------------------------------------------------------------------------------------------------------------------------------------------------------------------------------------------------------------------|---------------------------------------------------------------------------|------------------------------|------------|--------------------------------------------|---|------|--|--|
|                                                                                                                                                                                                                                                                                            | For OXY USA INCORPOR                                                      | ATÉD, s                      | ent to the | e Hobbs                                    |   |      |  |  |
| Committed to AFMSS for processing by PRISCILLA PEREZ on 01/08/2018 (18PP0416SE)                                                                                                                                                                                                            |                                                                           |                              |            |                                            |   |      |  |  |
| Name(Printed/Typed)                                                                                                                                                                                                                                                                        | DAVID STEWART                                                             | Title SR. REGULATORY ADVISOR |            |                                            |   |      |  |  |
|                                                                                                                                                                                                                                                                                            |                                                                           |                              |            |                                            |   |      |  |  |
| Signature                                                                                                                                                                                                                                                                                  | (Electronic Submission)                                                   | Date 12/20/2017              |            |                                            |   |      |  |  |
| THIS SPACE FOR FEDERAL OR STATE OFFICE USEOR RECORD                                                                                                                                                                                                                                        |                                                                           |                              |            |                                            |   |      |  |  |
|                                                                                                                                                                                                                                                                                            |                                                                           |                              |            |                                            | 1 |      |  |  |
| Approved By                                                                                                                                                                                                                                                                                |                                                                           | Title                        |            |                                            |   | Date |  |  |
| Conditions of approval, if any, are attached. Approval of this notice does not warrant or                                                                                                                                                                                                  |                                                                           |                              |            | MAY 1 3 DOAD                               |   |      |  |  |
| certify that the applicant holds legal or equitable title to those rights in the subject lease which would entitle the applicant to conduct operations thereon.                                                                                                                            |                                                                           | Office                       |            |                                            |   |      |  |  |
| Title 18 U.S.C. Section 1001 and Title 43 U.S.C. Section 1212, make it a crime for any person knowingly and willfully to make to any department or agency of the United States any false, fictitious or fraudulent statements or representations as to any matter within its jurisdiction. |                                                                           |                              |            |                                            |   |      |  |  |
| (Instructions on page 2)                                                                                                                                                                                                                                                                   |                                                                           |                              |            | and an |   |      |  |  |
| ** BLM REVISED **                                                                                                                                                                                               |                                                                           |                              |            |                                            |   |      |  |  |
| Accepted for Record Only                                                                                                                                                                                                                                                                   |                                                                           |                              |            |                                            |   |      |  |  |
| MSB/OLD 5/24/2018                                                                                                                                                                                                                                                                          |                                                                           |                              |            |                                            |   |      |  |  |
|                                                                                                                                                                                                                                                                                            | DICTION DICTION                                                           |                              |            |                                            |   |      |  |  |

## 32. Additional remarks, continued

7. Drill out CR, POOH w/ RBP, clean out to PB @ 8365'.

8. RIH w/ WL & perf @ 7598-7625, 7848-7856, 8051-8074, 8311-8337'

9. RIH w/ RBP & 5-1/2" pkr on 2-7/8" N80 tbg.

10. Acidize in two stages -1st stage - perfs 8024-8337' w/ 5810g 7.5% HCl acid. 2nd stage ? perfs 7598-7856' w/ 3500g 7.5% HCl acid.

11. Release RBP, pkr & POOH. RIH w/ tbg, rods & pump, turn over to production.

OXY USA Inc. - Proposed Covington A Federal #9 API No. 30-025-32036

OXY USA Inc. - Current Covington A Federal #9 API No. 30-025-32036