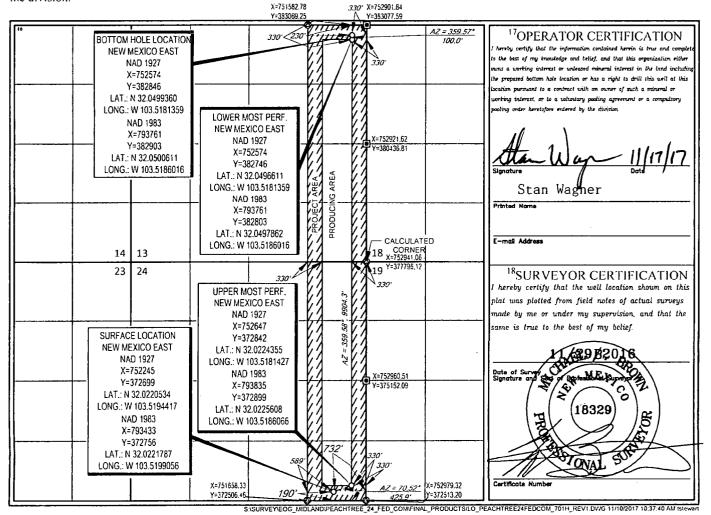

Sante Fe, NM 87505

FORM C-102

Revised August 1, 2011

Submit one copy to appropriate

District Office

AMENDED REPORT

WELL LOCATION AND ACREAGE DEDICATION PLAT

| <sup>1</sup> API Numbe               |                    | <sup>3</sup> Pool Name       | <sup>3</sup> Pool Name |  |  |  |
|--------------------------------------|--------------------|------------------------------|------------------------|--|--|--|
| 30-025-4-4                           | <b>483</b> / 98097 | Sanders Tank; Upper Wolfcamp |                        |  |  |  |
| <sup>4</sup> Property Code           |                    | <sup>5</sup> Property Name   |                        |  |  |  |
| <sup>4</sup> Property Code<br>32/383 | PEACI              | PEACHTREE 24 FED COM         |                        |  |  |  |
| <sup>7</sup> OGRID N₀.               |                    | <sup>8</sup> Operator Name   | <sup>9</sup> Elevation |  |  |  |
| 7377                                 | EOG                | RESOURCES, INC.              | 3376'                  |  |  |  |

<sup>10</sup>Surface Location

| UL or lot no. | Section | Township | Range | Lot Idn | Feet from the | North/South line | Feet from the | East/West line | County |
|---------------|---------|----------|-------|---------|---------------|------------------|---------------|----------------|--------|
| P             | 24      | 26-S     | 33-E  | -       | 190'          | SOUTH            | 732'          | EAST           | LEA    |

| UL or lot no.                        | Section                  | Township              | Range             | Lot 1dn             | Feet from the | North/South line | Feet from the | Enst/West line | County |
|--------------------------------------|--------------------------|-----------------------|-------------------|---------------------|---------------|------------------|---------------|----------------|--------|
| A                                    | 13                       | 26-S                  | 33-E              | _                   | 230'          | NORTH            | 330'          | EAST           | LEA    |
| <sup>12</sup> Dedicated Acres 320.00 | <sup>13</sup> Joint or l | nfill <sup>14</sup> ( | Consolidation Cod | e <sup>15</sup> Ord | er No.        | <b>_</b>         |               |                |        |