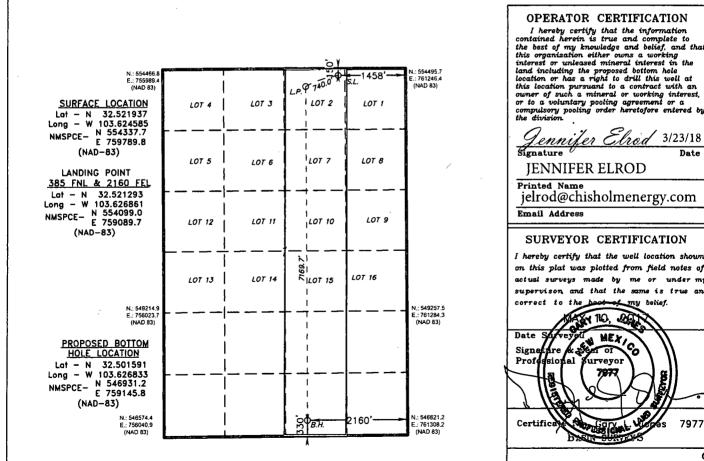

# OIL CONSERVATION DIVISION

1226 South St. Francis Dr. Santa Fe, New Mexico 87505

☐ AMENDED REPORT

WELL LOCATION AND ACREAGE DEDICATION PLAT

| 38-025-44     | 1851 97895 302I3 |                     |           |  |  |  |
|---------------|------------------|---------------------|-----------|--|--|--|
| Property Code | Pro              | Property Name       |           |  |  |  |
| 321459        | MINIS            | MINIS 1 FED COM 2BS |           |  |  |  |
| OGRID No.     | Ope              | erator Name         | Elevation |  |  |  |
| 372137        | CHISHOLM ENEI    | RGY OPERATING, LLC  | 3720'     |  |  |  |

### Surface Location

| UL or lot No. | Section | Township | Range | Lot Idn | FEET from the | North/South line | FEET from the | East/West line | County |
|---------------|---------|----------|-------|---------|---------------|------------------|---------------|----------------|--------|
| LOT 2         | 1       | 21 S     | 32 E  | ·       | 150           | NORTH            | 1458          | EAST           | LEA    |

## Bottom Hole Location If Different From Surface

| UL or lot No.                                          | Section | Township | Range | Lot ldn | FEET from the | North/South line | FEET from the | East/West line | County |
|--------------------------------------------------------|---------|----------|-------|---------|---------------|------------------|---------------|----------------|--------|
| 0                                                      | 1       | 21 S     | 32 E  |         | 330           | SOUTH            | 2160          | EAST           | LEA    |
| Dedicated Acres   Joint or Infill   Consolidation Code |         |          |       |         | der No.       |                  |               |                |        |
| 238.75                                                 |         |          |       |         |               |                  |               |                |        |

NO ALLOWABLE WILL BE ASSIGNED TO THIS COMPLETION UNTIL ALL INTERESTS HAVE BEEN CONSOLIDATED OR A NON-STANDARD UNIT HAS BEEN APPROVED BY THE DIVISION