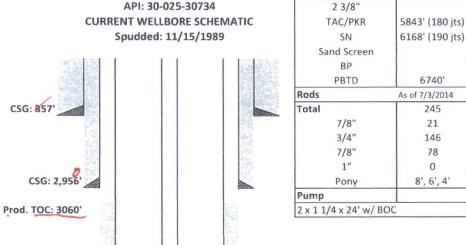

#### MATADOR PRODUCTION COMPANY

Shoot 12 Federal #1

Sec. 12-T18S-R32E; 2310FSL 1980FEL

Lea County, NM API: 30-025-30734

PROPOSED P&A WELLBORE SCHEMATIC

Spudded: 11/15/1989

|              | Csg Size | Wgt  | Depth | Hole Size | Cementing Record                  |
|--------------|----------|------|-------|-----------|-----------------------------------|
| Surface      | 13 3/8   | 54.5 | 357   | 17 1/2    | 375 sks Cl C to surface           |
| Intermediate | 9 5/8    | 32   | 2956  | 12 1/4    | 1300 filler & 200 Cl C to surface |
| Production   | 5 1/2    | 17   | 9,452 | 7 7/8     | 800 filler & 775 Cl H, TOC 3,060' |

MATADOR PRODUCTION COMPANY Shoot 12 Federal #1

Sec. 12-T18S-R32E; 2310FSL 1980FEL

Lea County, NM API: 30-025-30734

50' cmt

5 1/2" csg: 9,452

|              | Csg Info |       |       |        |                                     |
|--------------|----------|-------|-------|--------|-------------------------------------|
|              | Casing   | lb/ft | Depth | Hole   | Cementing Record                    |
| Surface      | 13 3/8   | 54.5  | 357   | 17 1/2 | 375 sks Cl "C" to surface           |
| Intermediate | 9 5/8    | 32    | 2956  | 12 1/4 | 1300 filler & 200 Cl "C" to surface |
| Production   | 5 1/2    | 17    | 9,452 | 7 7/8  | 800 filler & 775 Cl "H", TOC 3,060' |