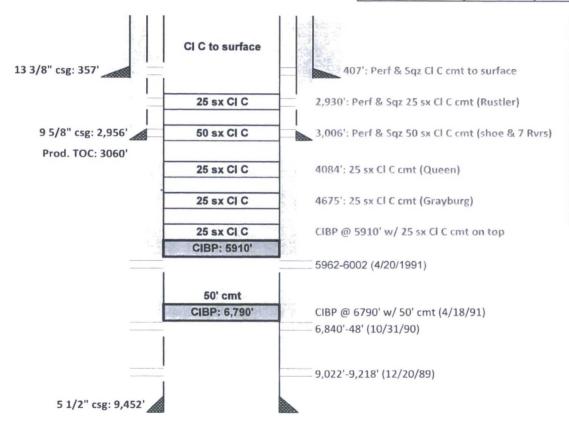

#### MATADOR PRODUCTION COMPANY

Shoot 12 Federal #1

Sec. 12-T18S-R32E; 2310FSL 1980FEL

Lea County, NM API: 30-025-30734

PROPOSED P&A WELLBORE SCHEMATIC

Spudded: 11/15/1989

|              | Csg Size | Wgt  | Depth | Hole Size | Cementing Record                  |
|--------------|----------|------|-------|-----------|-----------------------------------|
| Surface      | 13 3/8   | 54.5 | 357   | 17 1/2    | 375 sks Cl C to surface           |
| Intermediate | 9 5/8    | 32   | 2956  | 12 1/4    | 1300 filler & 200 Cl C to surface |
| Production   | 5 1/2    | 17   | 9,452 | 7 7/8     | 800 filler & 775 Cl H, TOC 3,060' |

| Tops                    |              |  |  |  |  |  |
|-------------------------|--------------|--|--|--|--|--|
| Rustler                 | 1328         |  |  |  |  |  |
| Yates                   | 2880         |  |  |  |  |  |
| Seven Rivers            | 3266         |  |  |  |  |  |
| Bowers                  | 3756         |  |  |  |  |  |
| Queen                   | 4034         |  |  |  |  |  |
| Penrose                 | 4300         |  |  |  |  |  |
| Grayburg                | 4624         |  |  |  |  |  |
| Metex                   | 5016         |  |  |  |  |  |
| San Andres              | 5120         |  |  |  |  |  |
| Delaware                | 5930         |  |  |  |  |  |
| <b>Bone Spring</b>      | 6620         |  |  |  |  |  |
| TVD                     | 9452         |  |  |  |  |  |
| Delaware<br>Bone Spring | 5930<br>6620 |  |  |  |  |  |

MATADOR PRODUCTION COMPANY Shoot 12 Federal #1

Sec. 12-T18S-R32E; 2310FSL 1980FEL

Lea County, NM API: 30-025-30734

50' cmt

5 1/2" csg: 9,452

|              | Csg Info |       |       |        |                                     |
|--------------|----------|-------|-------|--------|-------------------------------------|
|              | Casing   | lb/ft | Depth | Hole   | Cementing Record                    |
| Surface      | 13 3/8   | 54.5  | 357   | 17 1/2 | 375 sks Cl "C" to surface           |
| Intermediate | 9 5/8    | 32    | 2956  | 12 1/4 | 1300 filler & 200 Cl "C" to surface |
| Production   | 5 1/2    | 17    | 9,452 | 7 7/8  | 800 filler & 775 Cl "H", TOC 3,060' |

6640-48 12/31/52 Corrolel

| Geo Markers  |      |  |  |  |
|--------------|------|--|--|--|
| Rustler      | 1328 |  |  |  |
| Yates        | 2880 |  |  |  |
| Seven Rivers | 3266 |  |  |  |
| Bowers       | 3756 |  |  |  |
| Queen        | 4034 |  |  |  |
| Penrose      | 4300 |  |  |  |
| Grayburg     | 4624 |  |  |  |
| Metex        | 5016 |  |  |  |
| San Andres   | 5120 |  |  |  |
| Delaware     | 5930 |  |  |  |
| Bone Spring  | 6620 |  |  |  |
| TVD          | 9452 |  |  |  |

5962-6002 (4/20/1991)

Acdz 2500 gals 10% NEFE

Frac w/ 35M gals & 61,250# sd

**Tubing String** 

CIBP @ 6790' w/ 50' cmt (4/18/91) >

6,840'-48' (10/31/90)

Acdz 1900 gal 10% NEFE & 18BS

Frac 12,200 gals WF-30 X-link +17,000# 16/30 ottawa

9,022'-9,218' (12/20/89)

3300 gals 7 1/2% HCL & BS; 110,000 gals BS-40 & 171,250# 16/20 Carbolite

As of 7/3/2014