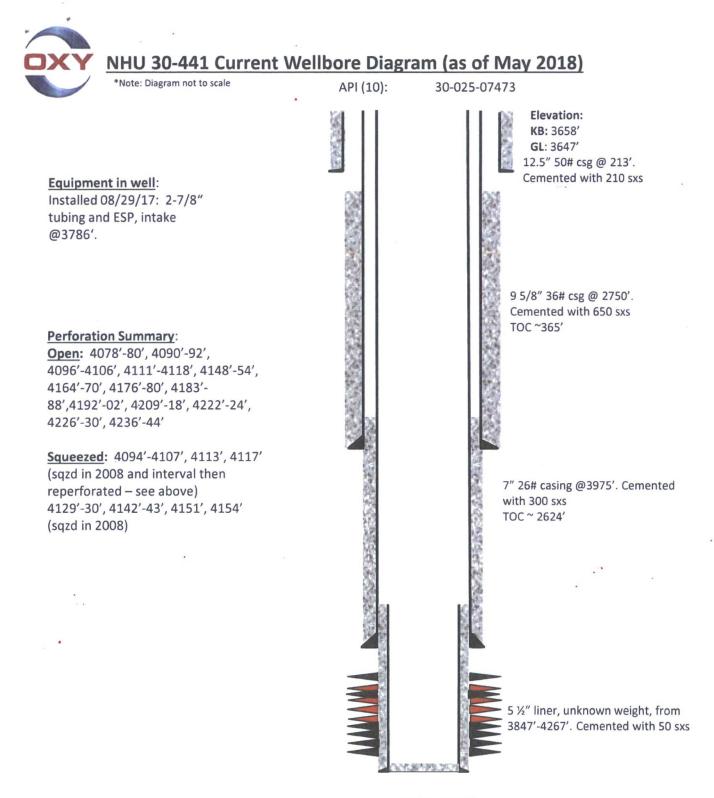

| Form 3160-5<br>(June 2015) UNITED STATES<br>DEPARTMENT OF THE INTERIOR<br>BUREAU OF LAND MANAGEMENT                                                                                                                                                                                                                                                                                                                                                           |                                                                                               |                                     |                                  |                 |                                                         |                                                                 | FORM APPROVED<br>OMB NO. 1004-0137<br>Expires: January 31, 2018 |                      |  |  |  |
|---------------------------------------------------------------------------------------------------------------------------------------------------------------------------------------------------------------------------------------------------------------------------------------------------------------------------------------------------------------------------------------------------------------------------------------------------------------|-----------------------------------------------------------------------------------------------|-------------------------------------|----------------------------------|-----------------|---------------------------------------------------------|-----------------------------------------------------------------|-----------------------------------------------------------------|----------------------|--|--|--|
| BUREAU OF LAND MANAGEMENT Space Field 5. Lease Serial No.                                                                                                                                                                                                                                                                                                                                                                                                     |                                                                                               |                                     |                                  |                 |                                                         |                                                                 |                                                                 |                      |  |  |  |
| HOLAN SUNDRY NOTICES AND REPORTS ON WELLS<br>Do not use this form for proposals to drill or to re-enter an<br>abandoned well. Use form 3160-3 (APD) for such proposals.                                                                                                                                                                                                                                                                                       |                                                                                               |                                     |                                  |                 |                                                         | 7. If Unit or CA/Agreement, Name and/or No<br>891018038A        |                                                                 |                      |  |  |  |
| 1. Type of Well Gas Well Other                                                                                                                                                                                                                                                                                                                                                                                                                                | Carl                                                                                          | Carlsbad Field O                    |                                  |                 | 8. Well Name and No.<br>N HOBBS GB-SA 441               |                                                                 |                                                                 |                      |  |  |  |
| 2. Name of Operator<br>OCCIDENTAL PERMIAN LP                                                                                                                                                                                                                                                                                                                                                                                                                  |                                                                                               | APRIL HOO                           | PRIL HOOD                        |                 |                                                         | 9. API Well No.<br>30-025-07473-00-S1                           |                                                                 |                      |  |  |  |
| 3a. Address                                                                                                                                                                                                                                                                                                                                                                                                                                                   | 3b. Phone No. (include area code)<br>Ph: 713-366-5771                                         |                                     |                                  |                 | 10. Field and Pool or Exploratory Area<br>HOBBS         |                                                                 |                                                                 |                      |  |  |  |
| MIDLAND, TX 79710<br>4. Location of Well <i>(Footage, Sec., T.,</i>                                                                                                                                                                                                                                                                                                                                                                                           |                                                                                               |                                     |                                  |                 | 11. County or Parish, State                             |                                                                 |                                                                 |                      |  |  |  |
| 4. Location of wen ( <i>Poblage</i> , sec., 1.,<br>Sec 30 T18S R38E SESE 330F                                                                                                                                                                                                                                                                                                                                                                                 | 8                                                                                             |                                     |                                  |                 | LEA COUNTY, NM                                          |                                                                 |                                                                 |                      |  |  |  |
|                                                                                                                                                                                                                                                                                                                                                                                                                                                               |                                                                                               |                                     |                                  |                 |                                                         |                                                                 |                                                                 |                      |  |  |  |
| 12. CHECK THE APPROPRIATE BOX(ES) TO INDICATE NATURE OF NOTICE, REPORT, OR OTHER DATA                                                                                                                                                                                                                                                                                                                                                                         |                                                                                               |                                     |                                  |                 |                                                         |                                                                 |                                                                 |                      |  |  |  |
| TYPE OF SUBMISSION                                                                                                                                                                                                                                                                                                                                                                                                                                            |                                                                                               | ACTION                              |                                  |                 |                                                         |                                                                 |                                                                 |                      |  |  |  |
| □ Notice of Intent                                                                                                                                                                                                                                                                                                                                                                                                                                            | Notice of Intent     Acidize                                                                  |                                     |                                  | Deepen Pro      |                                                         |                                                                 | roduction (Start/Resume)                                        |                      |  |  |  |
| Subsequent Report                                                                                                                                                                                                                                                                                                                                                                                                                                             | Alter Casing                                                                                  | _ /                                 | raulic Fractu                    | 0               | Reclama                                                 |                                                                 |                                                                 | Well Integrity       |  |  |  |
| ☐ Final Abandonment Notice                                                                                                                                                                                                                                                                                                                                                                                                                                    | <ul> <li>Casing Repair</li> <li>Change Plans</li> </ul>                                       | _                                   | Construction                     |                 | -                                                       | Recomplete  Cemporarily Abandon  Recomplete  Workover Operation |                                                                 |                      |  |  |  |
|                                                                                                                                                                                                                                                                                                                                                                                                                                                               | Convert to Injection                                                                          |                                     |                                  |                 | U Water D                                               |                                                                 |                                                                 |                      |  |  |  |
| testing has been completed. Final Aba<br>determined that the site is ready for fin<br>MIRU x NDWH x NUBOP.<br>POOH 120 2 7/8" tbg x ESP eq<br>Found motor grounded.<br>RIH 4 3/4" bit x tagged TD @ 4<br>Circ well w/ 150 bbls BW.<br>Ran GR/CCL tools x logged csg<br>Perf?d from 4096' to 4244' in 6<br>RIH 5 1/2" pkr x rbp @ 3896'.<br>Pressure tested csg to 600 psi,<br>Ran acid job w/ 2500 gals 15%<br>RIH ESP 3760? x 121 jts tbg @<br>NDBOP x NUWH. | al inspection.<br>uipment.<br>265'.<br>g from 4265' to 3000'.<br>runs.<br>held good.<br>NEFE. | ed only after all :                 | requirements,                    | includir        | ng reclamation                                          | , have been comp                                                | pleted an                                                       | id the operator has  |  |  |  |
| 14. I hereby certify that the foregoing is true and correct.<br>Electronic Submission #419383 verified by the BLM Well Information System<br>For OCCIDENTAL PERMIAN LP, sent to the Hobbs<br>Committed to AFMSS for processing by PRISCILLA PEREZ on 05/10/2018 (18PP1027SE)                                                                                                                                                                                  |                                                                                               |                                     |                                  |                 |                                                         |                                                                 |                                                                 |                      |  |  |  |
| Name (Printed/Typed) CARLOS R                                                                                                                                                                                                                                                                                                                                                                                                                                 |                                                                                               | Title PRODUCTION ENGINEER           |                                  |                 |                                                         |                                                                 |                                                                 |                      |  |  |  |
| Signature (Electronic Su                                                                                                                                                                                                                                                                                                                                                                                                                                      | Signature (Electronic Submission)                                                             |                                     |                                  |                 | Date 05/09/2018                                         |                                                                 |                                                                 |                      |  |  |  |
|                                                                                                                                                                                                                                                                                                                                                                                                                                                               | THIS SPACE FOR FEDERAL OR STATE OFFICE USER RECORD                                            |                                     |                                  |                 |                                                         |                                                                 |                                                                 |                      |  |  |  |
| Approved By                                                                                                                                                                                                                                                                                                                                                                                                                                                   |                                                                                               |                                     | Title                            |                 | an a filling and an |                                                                 |                                                                 | Date                 |  |  |  |
| Conditions of approval, if any, are attached. Approval of this notice does not wan<br>certify that the applicant holds legal or equitable title to those rights in the subject<br>which would entitle the applicant to conduct operations thereon.                                                                                                                                                                                                            |                                                                                               |                                     | Office                           |                 | MAY 1                                                   | 4 2018                                                          |                                                                 |                      |  |  |  |
| Title 18 U.S.C. Section 1001 and Title 43 U<br>States any false, fictitious or fraudulent sta                                                                                                                                                                                                                                                                                                                                                                 | S.C. Section 1212, make it a atements or representations as                                   | crime for any pe<br>to any matter w | rson knowing<br>ithin its jurisd | ly and viction. | villfully to ma                                         | ke to any departr                                               | nent or a                                                       | agency of the United |  |  |  |
| (Instructions on page 2)<br>** BLM REVISED **                                                                                                                                                                                                                                                                                                                                                     |                                                                                               |                                     |                                  |                 |                                                         |                                                                 |                                                                 |                      |  |  |  |
| Accepted for Record Only<br>MUSB/OCD 5/24/2018                                                                                                                                                                                                                                                                                                                                                                                                                |                                                                                               |                                     |                                  |                 |                                                         |                                                                 |                                                                 |                      |  |  |  |