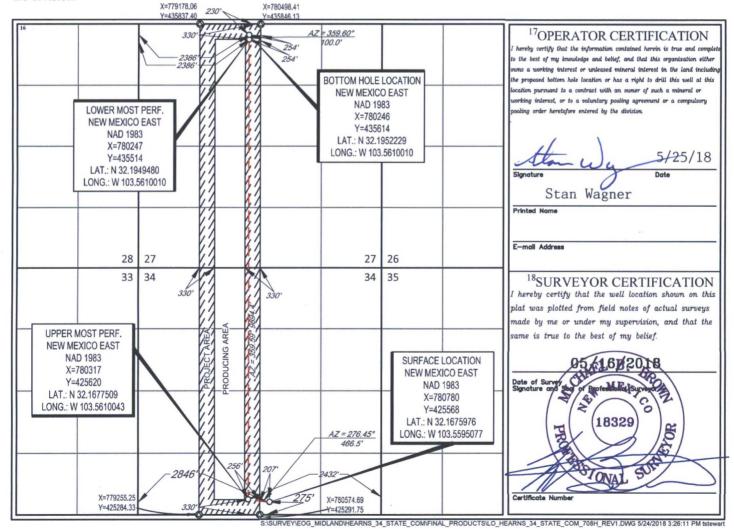

OIL CONSERVATION DIVISION

Submit one copy to appropriate District Office

1220 South St. Francis Dr. Sante Fe. NM 87505

AMENDED REPORT

WELL LOCATION AND ACREAGE DEDICATION PLAT

| The state of the s |  |                          |         |                            |      |        |  |  |  |
|--------------------------------------------------------------------------------------------------------------------------------------------------------------------------------------------------------------------------------------------------------------------------------------------------------------------------------------------------------------------------------------------------------------------------------------------------------------------------------------------------------------------------------------------------------------------------------------------------------------------------------------------------------------------------------------------------------------------------------------------------------------------------------------------------------------------------------------------------------------------------------------------------------------------------------------------------------------------------------------------------------------------------------------------------------------------------------------------------------------------------------------------------------------------------------------------------------------------------------------------------------------------------------------------------------------------------------------------------------------------------------------------------------------------------------------------------------------------------------------------------------------------------------------------------------------------------------------------------------------------------------------------------------------------------------------------------------------------------------------------------------------------------------------------------------------------------------------------------------------------------------------------------------------------------------------------------------------------------------------------------------------------------------------------------------------------------------------------------------------------------------|--|--------------------------|---------|----------------------------|------|--------|--|--|--|
| <sup>I</sup> API Number                                                                                                                                                                                                                                                                                                                                                                                                                                                                                                                                                                                                                                                                                                                                                                                                                                                                                                                                                                                                                                                                                                                                                                                                                                                                                                                                                                                                                                                                                                                                                                                                                                                                                                                                                                                                                                                                                                                                                                                                                                                                                                        |  | <sup>2</sup> Pool Code   |         | <sup>3</sup> Pool Name     |      |        |  |  |  |
| 30-025-43858                                                                                                                                                                                                                                                                                                                                                                                                                                                                                                                                                                                                                                                                                                                                                                                                                                                                                                                                                                                                                                                                                                                                                                                                                                                                                                                                                                                                                                                                                                                                                                                                                                                                                                                                                                                                                                                                                                                                                                                                                                                                                                                   |  | 98092                    |         | WC-025 G-09 S243336I; Uppe | r Wo | 1fcamp |  |  |  |
| <sup>4</sup> Property Code                                                                                                                                                                                                                                                                                                                                                                                                                                                                                                                                                                                                                                                                                                                                                                                                                                                                                                                                                                                                                                                                                                                                                                                                                                                                                                                                                                                                                                                                                                                                                                                                                                                                                                                                                                                                                                                                                                                                                                                                                                                                                                     |  | <sup>6</sup> Well Number |         |                            |      |        |  |  |  |
| 317561                                                                                                                                                                                                                                                                                                                                                                                                                                                                                                                                                                                                                                                                                                                                                                                                                                                                                                                                                                                                                                                                                                                                                                                                                                                                                                                                                                                                                                                                                                                                                                                                                                                                                                                                                                                                                                                                                                                                                                                                                                                                                                                         |  |                          | #708H   |                            |      |        |  |  |  |
| OGRID No.                                                                                                                                                                                                                                                                                                                                                                                                                                                                                                                                                                                                                                                                                                                                                                                                                                                                                                                                                                                                                                                                                                                                                                                                                                                                                                                                                                                                                                                                                                                                                                                                                                                                                                                                                                                                                                                                                                                                                                                                                                                                                                                      |  | 9Elevation               |         |                            |      |        |  |  |  |
| 7377                                                                                                                                                                                                                                                                                                                                                                                                                                                                                                                                                                                                                                                                                                                                                                                                                                                                                                                                                                                                                                                                                                                                                                                                                                                                                                                                                                                                                                                                                                                                                                                                                                                                                                                                                                                                                                                                                                                                                                                                                                                                                                                           |  | 3467'                    |         |                            |      |        |  |  |  |
|                                                                                                                                                                                                                                                                                                                                                                                                                                                                                                                                                                                                                                                                                                                                                                                                                                                                                                                                                                                                                                                                                                                                                                                                                                                                                                                                                                                                                                                                                                                                                                                                                                                                                                                                                                                                                                                                                                                                                                                                                                                                                                                                |  |                          | 10 Surf | ace Location               |      |        |  |  |  |

North/South line Feet from the East/West line UL or lot no. Township Rang Lot Idi Feet from the 275' 0 34 24-S 33-E SOUTH 2432 EAST LEA

| UL or lot no.                                  | Section                  | Township   | ownship Range   |                      | Feet from the | North/South line | Feet from the | East/West line | County |  |
|------------------------------------------------|--------------------------|------------|-----------------|----------------------|---------------|------------------|---------------|----------------|--------|--|
| C                                              | 27                       | 24-S       | 33-E            | -                    | 230'          | NORTH            | 2386'         | WEST           | LEA    |  |
| <sup>12</sup> Dedicated Acres<br><b>320.00</b> | <sup>13</sup> Joint or I | nfill 14Co | nsolidation Coo | le <sup>15</sup> Ord | er No.        |                  |               | ,              |        |  |

No allowable will be assigned to this completion until all interests have been consolidated or a non-standard unit has been approved by the division.