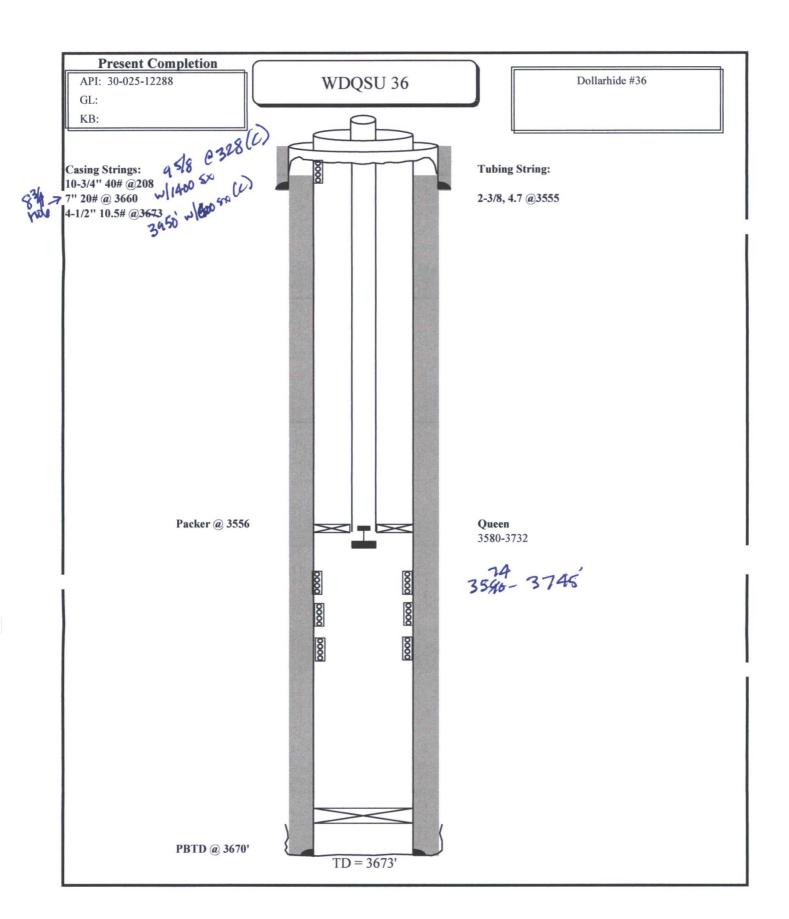

| Submit 1 Copy To Appropriate District Office District I – (575) 393-6161 NAY 2 9 2018 nergy, Minerals and Natural Resources 1625 N. French Dr., Hobbs, NM 88240 District II – (575) 748-1283  WELL API NO. 30-025-12288                                                                                                                                                                                                                                                                                                                                 |
|---------------------------------------------------------------------------------------------------------------------------------------------------------------------------------------------------------------------------------------------------------------------------------------------------------------------------------------------------------------------------------------------------------------------------------------------------------------------------------------------------------------------------------------------------------|
| District I – (575) 393-6161 MAY 2 9 2016 nergy, Willierais and Natural Resources                                                                                                                                                                                                                                                                                                                                                                                                                                                                        |
| 1625 N. French Dr., Hobbs, NM 88240 WELL APT NO.                                                                                                                                                                                                                                                                                                                                                                                                                                                                                                        |
| CONSERVATION DIVISION 50-025-12200                                                                                                                                                                                                                                                                                                                                                                                                                                                                                                                      |
| 1220 South St. I fulled DI.                                                                                                                                                                                                                                                                                                                                                                                                                                                                                                                             |
| 1000 Rio Brazos Rd., Aztec, NM 87410  District IV – (505) 476-3460  Santa Fe, NM 87505  6. State Oil & Gas Lease No.                                                                                                                                                                                                                                                                                                                                                                                                                                    |
| 1220 S. St. Francis Dr., Santa Fe, NM<br>87505                                                                                                                                                                                                                                                                                                                                                                                                                                                                                                          |
| SUNDRY NOTICES AND REPORTS ON WELLS  7. Lease Name or Unit Agreement Name                                                                                                                                                                                                                                                                                                                                                                                                                                                                               |
| (DO NOT USE THIS FORM FOR PROPOSALS TO DRILL OR TO DEEPEN OR PLUG BACK TO A DIFFERENT RESERVOIR. USE "APPLICATION FOR PERMIT" (FORM C-101) FOR SUCH  West Dollarhide Queen Sand Unit                                                                                                                                                                                                                                                                                                                                                                    |
| PROPOSALS.)  1. Type of Well: Oil Well Gas Well Other Injector  8. Well Number 36                                                                                                                                                                                                                                                                                                                                                                                                                                                                       |
| 2. Name of Operator 9. OGRID Number                                                                                                                                                                                                                                                                                                                                                                                                                                                                                                                     |
| RAM Energy LLC 309777                                                                                                                                                                                                                                                                                                                                                                                                                                                                                                                                   |
| 3. Address of Operator 10. Pool name or Wildcat                                                                                                                                                                                                                                                                                                                                                                                                                                                                                                         |
| 5100 E Skelly Drive, Suite 600, Tulsa, OK 74135 Dollarhide Queen  4. Well Location                                                                                                                                                                                                                                                                                                                                                                                                                                                                      |
| 4. Well Location  Unit Letter I: 2310 feet from the South line and 660 feet from the West line                                                                                                                                                                                                                                                                                                                                                                                                                                                          |
| Section 31 Township 24S Range 38E NMPM County Lea                                                                                                                                                                                                                                                                                                                                                                                                                                                                                                       |
| 11. Elevation (Show whether DR, RKB, RT, GR, etc.)                                                                                                                                                                                                                                                                                                                                                                                                                                                                                                      |
| 3125' DF                                                                                                                                                                                                                                                                                                                                                                                                                                                                                                                                                |
| NOTICE OF INTENTION TO:  PERFORM REMEDIAL WORK PLUG AND ABANDON COMMENCE DRILLING OPNS. PAND A DOWNHOLE COMMINGLE CLOSED-LOOP SYSTEM OTHER:  13. Describe proposed or completed operations. (Clearly state all pertinent details, and give pertinent dates, including estimated dar of starting any proposed work). SEE RULE 19.15.7.14 NMAC. For Multiple Completions: Attach wellbore diagram of proposed completion or recompletion.                                                                                                                 |
| Perform bradenhead test MIT Casing / Tubing Annulus Set slickline tubing bridgeplug MIT Tubing. Punch 2 ft of 6 holes per ft Establish circulation with water at 5 BPM. Start pumping 50:50 pozmix slurry. Pump 95% of full casing / tubing displacement Hold and maintain final pressure at 95%. Wait on cement to set. Top off cement to 3ft. Cut off and weld cap on casing.                                                                                                                                                                         |
| MIT Casing / Tubing Annulus Set slickline tubing bridgeplug MIT Tubing. Punch 2 ft of 6 holes per ft Establish circulation with water at 5 BPM. Start pumping 50:50 pozmix slurry. Pump 95% of full casing / tubing displacement Hold and maintain final pressure at 95%. Wait on cement to set. Top off cement to 3ft. Cut off and weld cap on casing.                                                                                                                                                                                                 |
| Perform bradenhead test MIT Casing / Tubing Annulus Set slickline tubing bridgeplug MIT Tubing. Punch 2 ft of 6 holes per ft Establish circulation with water at 5 BPM. Start pumping 50:50 pozmix slurry. Pump 95% of full casing / tubing displacement Hold and maintain final pressure at 95%. Wait on cement to set. Top off cement to 3ft. Cut off and weld cap on casing.  Rig Release Date:                                                                                                                                                      |
| MIT Casing / Tubing Annulus Set slickline tubing bridgeplug MIT Tubing. Punch 2 ft of 6 holes per ft Establish circulation with water at 5 BPM. Start pumping 50:50 pozmix slurry. Pump 95% of full casing / tubing displacement Hold and maintain final pressure at 95%. Wait on cement to set. Top off cement to 3ft. Cut off and weld cap on casing.                                                                                                                                                                                                 |
| MIT Casing / Tubing Annulus Set slickline tubing bridgeplug MIT Tubing. Punch 2 ft of 6 holes per ft Establish circulation with water at 5 BPM. Start pumping 50:50 pozmix slurry. Pump 95% of full casing / tubing displacement Hold and maintain final pressure at 95%. Wait on cement to set. Top off cement to 3ft. Cut off and weld cap on casing.                                                                                                                                                                                                 |
| MIT Casing / Tubing Annulus Set slickline tubing bridgeplug MIT Tubing. Punch 2 ft of 6 holes per ft Establish circulation with water at 5 BPM. Start pumping 50:50 pozmix slurry. Pump 95% of full casing / tubing displacement Hold and maintain final pressure at 95%. Wait on cement to set. Top off cement to 3ft. Cut off and weld cap on casing.  Rig Release Date:  Rig Release Date:  I hereby certify that the information above is true and complete to the best of my knowledge and belief.                                                 |
| MIT Casing / Tubing Annulus Set slickline tubing bridgeplug MIT Tubing. Punch 2 ft of 6 holes per ft Establish circulation with water at 5 BPM. Start pumping 50:50 pozmix slurry. Pump 95% of full casing / tubing displacement Hold and maintain final pressure at 95%. Wait on cement to set. Top off cement to 3ft. Cut off and weld cap on casing.  Rig Release Date:                                                                                                                                                                              |
| MIT Casing / Tubing Annulus Set slickline tubing bridgeplug MIT Tubing. Punch 2 ft of 6 holes per ft Establish circulation with water at 5 BPM. Start pumping 50:50 pozmix slurry. Pump 95% of full casing / tubing displacement Hold and maintain final pressure at 95%. Wait on cement to set. Top off cement to 3ft. Cut off and weld cap on casing.  Rig Release Date:  Rig Release Date:  I hereby certify that the information above is true and complete to the best of my knowledge and belief.                                                 |
| MIT Casing / Tubing Annulus Set slickline tubing bridgeplug MIT Tubing. Punch 2 ft of 6 holes per ft Establish circulation with water at 5 BPM. Start pumping 50:50 pozmix slurry. Pump 95% of full casing / tubing displacement Hold and maintain final pressure at 95%. Wait on cement to set. Top off cement to 3ft. Cut off and weld cap on casing.  Spud Date:  Rig Release Date:  Rig Release Date:  TITLE Regulatory Administrator  DATE 5/24/2018                                                                                               |
| MIT Casing / Tubing Annulus Set slickline tubing bridgeplug MIT Tubing. Punch 2 ft of 6 holes per ft Establish circulation with water at 5 BPM. Start pumping 50:50 pozmix slurry. Pump 95% of full casing / tubing displacement Hold and maintain final pressure at 95%. Wait on cement to set. Top off cement to 3ft. Cut off and weld cap on casing.  Spud Date:  Rig Release Date:  Rig Release Date:  TITLE Regulatory Administrator  DATE 5/24/2018  Type or print name Connie Swan  E-mail address: csswan@swanderlandok.com PHONE: 918-621-6533 |