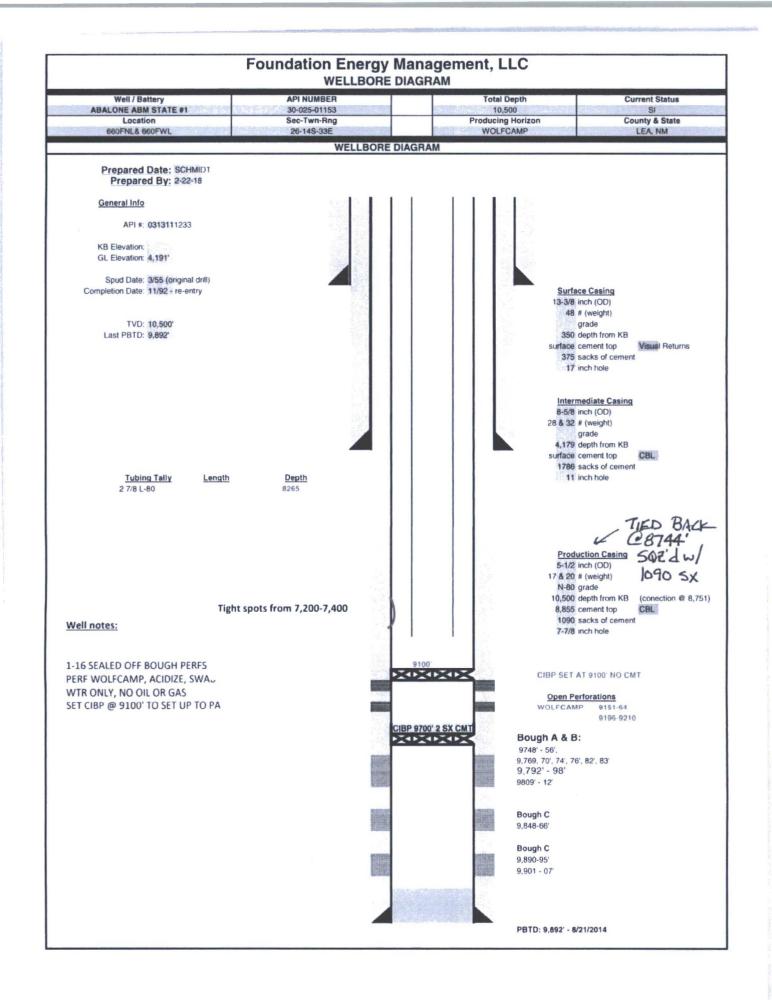

| Submit 1 Copy To Appropriate District<br>Office                                                                                                                                                                                                                                             | State of New Wiexleo                      |                  | Form C-103                            |                  |
|---------------------------------------------------------------------------------------------------------------------------------------------------------------------------------------------------------------------------------------------------------------------------------------------|-------------------------------------------|------------------|---------------------------------------|------------------|
| District I – (575) 393-6161 Energy, Minerals and Natural Resources                                                                                                                                                                                                                          |                                           |                  | Revised July 18, 2013<br>WELL API NO. |                  |
| 1625 N. French Dr., Hobbs, NM 88240<br><u>District II</u> – (575) 748-1283<br>811 S. First St., Artesia, NM 8821 <b>HOBBSOR CONSERVATION DIVISION</b>                                                                                                                                       |                                           |                  | 30-025-01153                          |                  |
| 811 S. First St., Artesia, NM 8821<br>District III – (505) 334-6178<br>1000 Rio Brazos Rd., Aztec, NM 87410<br>District IV – (505) 476-3460<br>1000 Conservation Division<br>Santa Fe, NM 87505                                                                                             |                                           |                  | 5. Indicate Type of Lease             |                  |
| 1000 Rio Brazos Rd., Aztec, NM 87410 JUN <b>07 2018</b> Santa Fe, NM 87505                                                                                                                                                                                                                  |                                           |                  | 6. State Oil & Gas Lease No.          |                  |
| 1220 S. St. Francis Dr., Santa Fe, NM<br>87505                                                                                                                                                                                                                                              |                                           |                  | 305986                                | 0.               |
| SUNDRY NOTICES AND REPORTS ON WELLS                                                                                                                                                                                                                                                         |                                           |                  | 7. Lease Name or Unit Agre            | eement Name      |
| (DO NOT USE THIS FORM FOR PROPOSALS TO DRILL OR TO DEEPEN OR PLUG BACK TO A<br>DIFFERENT RESERVOIR. USE "APPLICATION FOR PERMIT" (FORM C-101) FORSUCE DS OC<br>PROPOSALS.)                                                                                                                  |                                           |                  | DABALONE AMB STATE                    | 1                |
|                                                                                                                                                                                                                                                                                             |                                           |                  | 8. Well Number 001                    | 1                |
| 2. Name of Operator FOUNDATION ENERGRY MANAGEMENT, LLC                                                                                                                                                                                                                                      |                                           |                  | 9. OGRID Number 370740                | /                |
| 3. Address of Operator RECEIVE                                                                                                                                                                                                                                                              |                                           |                  | 0. Pool name or Wildcat               | ,                |
| 5057 KELLER SPR                                                                                                                                                                                                                                                                             | INGS RD. SUITE 650 ADDISON, TX 7500       |                  | SAUNDERS PERMO U/PE                   | NN /             |
| 4. Well Location                                                                                                                                                                                                                                                                            | (6) a a b b b b b b b b b b b b b b b b b |                  | 560 faat from the                     | WEST line        |
| Unit Letter D ::                                                                                                                                                                                                                                                                            | 660 feet from the NORTH                   |                  |                                       | LEA /            |
| Section 26 Township 14S Range 33E NMPM County LEA Image: Image   11. Elevation (Show whether DR, RKB, RT, GR, etc.) 11. Elevation (Show whether DR, RKB, RT, GR, etc.)                                                                                                                      |                                           |                  |                                       |                  |
| 4191 GR                                                                                                                                                                                                                                                                                     |                                           |                  |                                       |                  |
|                                                                                                                                                                                                                                                                                             |                                           |                  |                                       |                  |
| 12. Check A                                                                                                                                                                                                                                                                                 | ppropriate Box to Indicate N              | ature of Notice, | Report or Other Data                  |                  |
| NOTICE OF INTENTION TO: SUBSEQUENT REPORT OF:                                                                                                                                                                                                                                               |                                           |                  |                                       |                  |
|                                                                                                                                                                                                                                                                                             |                                           |                  |                                       |                  |
| TEMPORARILY ABANDON   CHANGE PLANS   COMMENCE DRILLING OPNS.   P AND A     PULL OR ALTER CASING   MULTIPLE COMPL   CASING/CEMENT JOB   I                                                                                                                                                    |                                           |                  |                                       |                  |
|                                                                                                                                                                                                                                                                                             |                                           |                  |                                       |                  |
| CLOSED-LOOP SYSTEM                                                                                                                                                                                                                                                                          |                                           | OTHER            |                                       |                  |
| OTHER:<br>13 Describe proposed or comp                                                                                                                                                                                                                                                      | eted operations. (Clearly state all :     | OTHER:           | give pertinent dates, includir        | g estimated date |
| 13. Describe proposed or completed operations. (Clearly state all pertinent details, and give pertinent dates, including estimated date of starting any proposed work). SEE RULE 19.15.7.14 NMAC. For Multiple Completions: Attach wellbore diagram of proposed completion or recompletion. |                                           |                  |                                       |                  |
| RUN GAGE RING/NOGO INSIDE TUBING TO DETERMINE HOW MUCH TUBING IS OPEN (UNABLE TO CIRCULATE CURRENTLY)                                                                                                                                                                                       |                                           |                  |                                       |                  |
| FREE POINT STUCK TUBING AND DETERMINE DEPTH OF FREE TUBING<br>REPORT FREE POINT TO NMOCD                                                                                                                                                                                                    |                                           |                  |                                       |                  |
| CUT TUBING JUST ABOVE FREE POINT (EXPECTED TO BE 6100-6700' RANGE BASED ON PREVIOUS STRETCH CALCULATIONS)<br>SPOT 25 SXS CEMENT ON FISH (CLASS H IF BELOW 7,000')                                                                                                                           |                                           |                  |                                       |                  |
| PRESSURE TEST CASING TO 500#, IF HOLDS, CONTINUE WITH PLUGGING. IF FAILS, HUNT HIC                                                                                                                                                                                                          |                                           |                  |                                       |                  |
| ONCE HIC IS FOUND, REPORT DEPTH TO NMOCD (HIC MIGHT BE USED AS SQZ LOCATION, DEPENDING ON DEPTH)<br>PERF AND SQZ 30 SXS CLASS C AT 6100'                                                                                                                                                    |                                           |                  |                                       |                  |
| PERF AND SQZ 60 SXS CLASS C AT 4229' (50' BELOW INTERMEDIATE SHOE) LEAVING 100' CEMENT INSIDE AND OUTSIDE                                                                                                                                                                                   |                                           |                  |                                       |                  |
| PERF AND SQZ 30 SXS CLASS C AT BASE OF SALT (2875')<br>PERF AND SQZ 30 SXS CLASS C AT TOP OF SALT (1795')                                                                                                                                                                                   |                                           |                  |                                       |                  |
| PERF AND CIRCULATE 100 SXS CLASS C AT 400' (25' BELOW SURFACE SHOE) TO SURFACE. LEAVING PRODUCTION CASING FULL FROM<br>0-400'                                                                                                                                                               |                                           |                  |                                       |                  |
| ONCE PLUGGED, DIG OUT AND CUT WELLHEAD, VERIFY CEMENT TO SURFACE ON ALL STRINGS, ADD GROUND MARKER WITH PROPER<br>ID                                                                                                                                                                        |                                           |                  |                                       |                  |
| NOTIFY OCD 24 HOURS PRIOR TO                                                                                                                                                                                                                                                                |                                           |                  |                                       |                  |
| Spud Date:                                                                                                                                                                                                                                                                                  |                                           |                  | S OPERATIONS                          |                  |
|                                                                                                                                                                                                                                                                                             |                                           |                  | OTERATIONS                            |                  |
| I hereby certify that the information above is true and complete to the best of my knowledge and belief.                                                                                                                                                                                    |                                           |                  |                                       |                  |
|                                                                                                                                                                                                                                                                                             |                                           |                  |                                       |                  |
| SIGNATURE HOMER MAD                                                                                                                                                                                                                                                                         | DEN TITLEOPS.                             | SUPER.           | DATE 6-6                              | i-2018           |
| Type or print name HOMER MADDEN E-mail address: HMADDEN@FOUNDATIONENERGY.COM                                                                                                                                                                                                                |                                           |                  |                                       |                  |
| For State Use Only                                                                                                                                                                                                                                                                          |                                           |                  |                                       |                  |
| APPROVED BY: Wash                                                                                                                                                                                                                                                                           | stutaton TITLE P                          | E.S.             | DATE 06                               | 107/2018         |
| Conditions of Approval (if any):                                                                                                                                                                                                                                                            |                                           |                  |                                       |                  |
| AMENDED C103 C103 INTENT TO P&A EXPIRES<br>1 YEAR FROM DATE OF APPROVAL                                                                                                                                                                                                                     |                                           |                  |                                       |                  |
| AMENDED                                                                                                                                                                                                                                                                                     | 645                                       | TEAR             | NOW DATE OF APPROV                    | AL               |