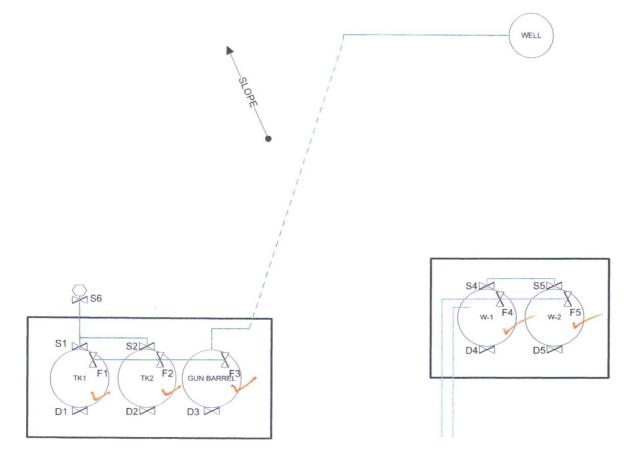

### NOTES/KEY

WELL PAD NOT BERMED FIREWALL: 1.5 -2 FT

F1 – F5 – Production Valves S1 – S5 – Sales Valves D1 – D5 – Drain Valves

WELLS FLOWING TO BATTERY: BROOKS FEDERAL 4 (API 30-025-01712) BROOKS FEDERAL 7 (API 30-025-25172)

| FIGURE TITL |                                                                    | DATE                                     | MAY 2018                            |             |              |
|-------------|--------------------------------------------------------------------|------------------------------------------|-------------------------------------|-------------|--------------|
|             | BROOKS FEDERAL #6                                                  | CTB                                      |                                     | SCALE       | NOT TO SCALE |
| API         |                                                                    | LEASE                                    |                                     | DRAWN BY    | AC           |
| /           | 20.025.4742                                                        | NMNM01                                   | CA#<br>49957                        | APPROVED BY | JVC          |
|             | 30-025-1713 NIMINIMUT49957                                         |                                          |                                     |             |              |
| OPERATOR    | MARATHON OIL PERMIAN, LLC<br>5555 SAN FELIPE ST, HOUSTON, TX 77056 |                                          |                                     |             |              |
| LOCATION    | LEA COUNTY, NM                                                     | SESW-S07-T20S-R33E<br>660 FSL & 1926 FWL | LAT 32.5822449<br>LONG -103.7049332 |             |              |

## Valve Positioning in the Production Phase

Production into TK1

Production into TK2

F1 is open

F2 is open

F2 is sealed closed

F1 is sealed closed S1-S2 are sealed closed

S1-S2 are sealed closed D1-D2 are sealed closed

D1-D2 are sealed closed

Valve Positioning in the Sales Phase

Sales from TK1

Sales from TK2

S1 is open

S2 is open

S2 is sealed closed

S1 is sealed closed

F1 is sealed closed

F2 is sealed closed

F2 is open or closed

F1 is open or closed

D1-D2 are sealed closed

D1-D2 are sealed closed

# Valve Positioning in the Drain Phase

Draining from TK1

Draining from TK2

D1 is open

D2 is open

D2 is sealed closed

D1 is sealed closed

F1 is sealed closed

F2 is sealed closed

F2 is open or closed

F1 is open or closed

S1-S2 are sealed closed

S1-S2 are sealed closed

| FIGURE TITL |                                            |                                          |                                     | DATE        | MAY 2018     |
|-------------|--------------------------------------------|------------------------------------------|-------------------------------------|-------------|--------------|
|             | BROOKS FEDERAL #6                          | 6 CTB                                    |                                     | SCALE       | NOT TO SCALE |
| API         |                                            | LEASE                                    |                                     | DRAWN BY    | AC           |
| AL I        |                                            | NMNM01                                   | CA#                                 | APPROVED BY | JVC          |
|             | 30-025-1713                                | NWNWO                                    | 49957                               |             |              |
| OPERATOR    | MARATHON OIL PERM<br>5555 SAN FELIPE ST, H |                                          |                                     |             |              |
| LOCATION    | LEA COUNTY, NM                             | SESW-S07-T20S-R33E<br>660 FSL & 1926 FWL | LAT 32.5822449<br>LONG -103.7049332 |             |              |