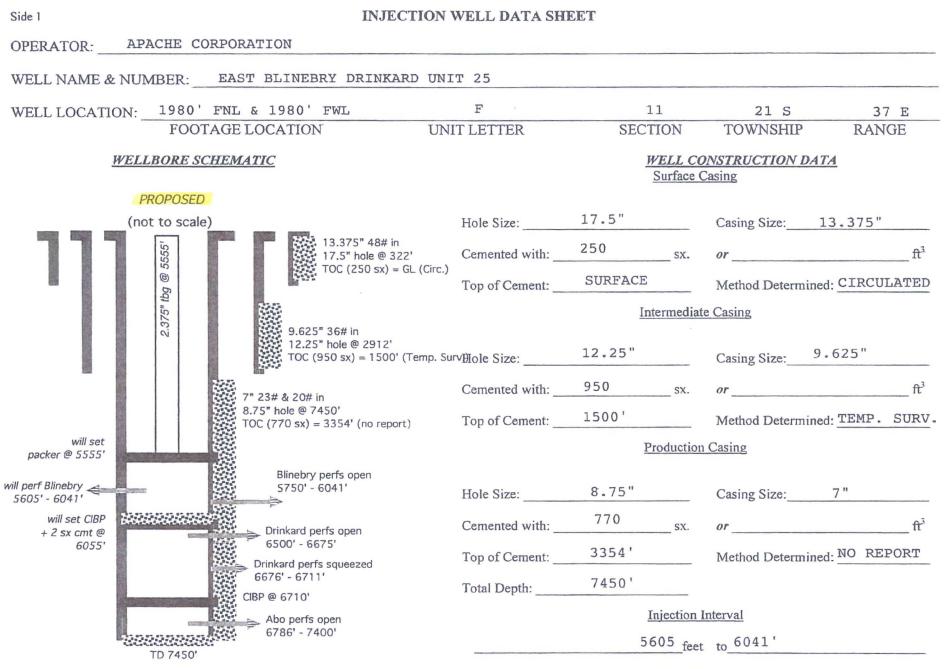

### East Blinebry Drinkard Unit (EBDU) #25

#### API No. 30-025-06531

Proposed procedure to convert this well to injection into the Blinebry Formation

- 1. MIRU PU. TOH and LD rods and pump. ND WH. NU BOP. TOH and LD production tubing.
- 2. PU and TIH with 2-7/8" work string and bit to 6,200'. TOH with work string and bit.
- 3. TIH with CIBP and work string. Set CIBP at ~6,055' and cap with 2-sacks of Class "C" cement. on 15 Sucks
- 4. TOH with work string. PU and TIH with treating packer and work string. Set treating packer ~50 above existing Blinebry perforation. Load the casing with produced water. Pressure test the casing to 500 psig for 30 minutes. Release the pressure and packer. TOH with the work string and treating packer.
- 5. MIRU WL truck. Perforate additional Blinebry pay as needed to be in conformance with offset Blinebry producers. POH with wire line and RDMO WL truck.
- TIH with treating packer and work string. Set packer at ~50' above the top Blinebry perforation. MIRU stimulation equipment. Acidize the Blinebry using graded rock salt as a diverting agent. Leave the well shut in for 3 hours. Release the treating packer and wash out any salt. TOH with work string and treating packer.
- PU and TIH with new injection packer, profile nipple, on/off tool and work string. Set injection packer ~50' above the top Blinebry perforations. Drop blanking plug and seat in profile nipple. Release from the injection packer. TOH & LD work string.
- 8. PU and TIH with new 2-3/8" injection tubing with on/off tool. Circulate packer fluid and latch onto injection packer. ND BOP. NU WH. Pressure test the casing to 500 psig for 30 minutes.
- 9. Schedule and run a MIT for the NMOCD. Turn well to injection.