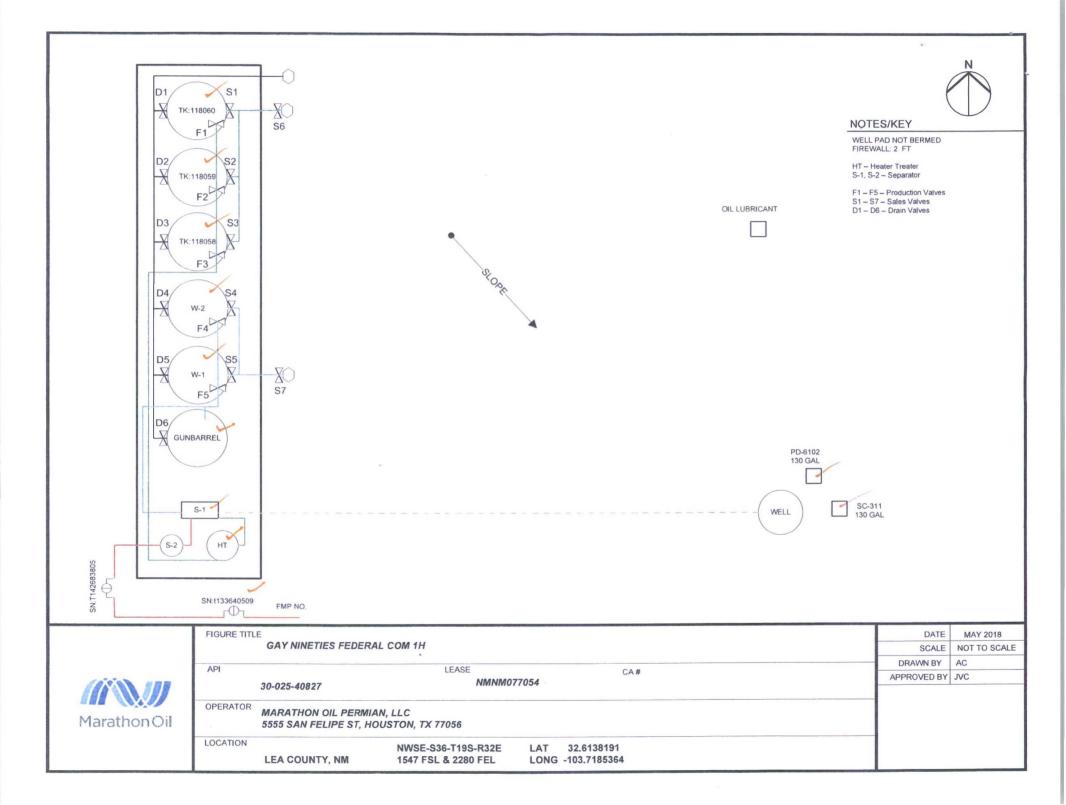

## Valve Positioning in the Production Phase

| Production into TK118060 | Production into TK118059 | Production into TK118058 |
|--------------------------|--------------------------|--------------------------|
| F1 is open               | F2 is open               | F3 is open               |
| F2, F3 are sealed closed | F1, F3 are sealed closed | F1, F2 are sealed closed |
| S1-S3 are sealed closed  | S1-S3 are sealed closed  | S1-S3 are sealed closed  |
| D1-D3 are sealed closed  | D1-D3 are sealed closed  | D1-D3 are sealed closed  |

## Valve Positioning in the Sales Phase

| Sales from TK118060       | Sales from TK118059       | Sales from TK118058       |
|---------------------------|---------------------------|---------------------------|
| S1 is open                | S2 is open                | S3 is open                |
| S2, S3 are sealed closed  | S1, S3 are sealed closed  | S1, S2 are sealed closed  |
| F1 is sealed closed       | F2 is sealed closed       | F3 is sealed closed       |
| F2, F3 are open or closed | F1, F3 are open or closed | F1, F2 are open or closed |
| D1-D3 are sealed closed   | D1-D3 are sealed closed   | D1-D3 are sealed closed   |

## Valve Positioning in the Drain Phase

| Draining from TK118060    | Draining from TK118059    | Draining from TK118058    |
|---------------------------|---------------------------|---------------------------|
| D1 is open                | D2 is open                | D3 is open                |
| D2, D3 are sealed closed  | D1, D3 are sealed closed  | D1, D2 are sealed closed  |
| F1 is sealed closed       | F2 is sealed closed       | F3 is sealed closed       |
| F2, F3 are open or closed | F1, F3 are open or closed | F1, F2 are open or closed |
| S1-S3 are sealed closed   | S1-S3 are sealed closed   | S1-S3 are sealed closed   |
|                           |                           |                           |

|              | FIGURE TITL | E<br>GAY NINETIES FEDERAL                                                    | COM 1H                                    |                                     | DATE<br>SCALE                  | MAY 2018<br>NOT TO SCALE |
|--------------|-------------|------------------------------------------------------------------------------|-------------------------------------------|-------------------------------------|--------------------------------|--------------------------|
|              | API         | 30-025-40827                                                                 | LEASE                                     | CA#                                 | DRAWN BY AC<br>APPROVED BY JVC |                          |
| Marathon Oil | OPERATOR    | ERATOR<br>MARATHON OIL PERMIAN, LLC<br>5555 SAN FELIPE ST, HOUSTON, TX 77056 |                                           |                                     |                                |                          |
|              | LOCATION    | LEA COUNTY, NM                                                               | NWSE-S36-T19S-R32E<br>1547 FSL & 2280 FEL | LAT 32.6138191<br>LONG -103.7185364 |                                |                          |