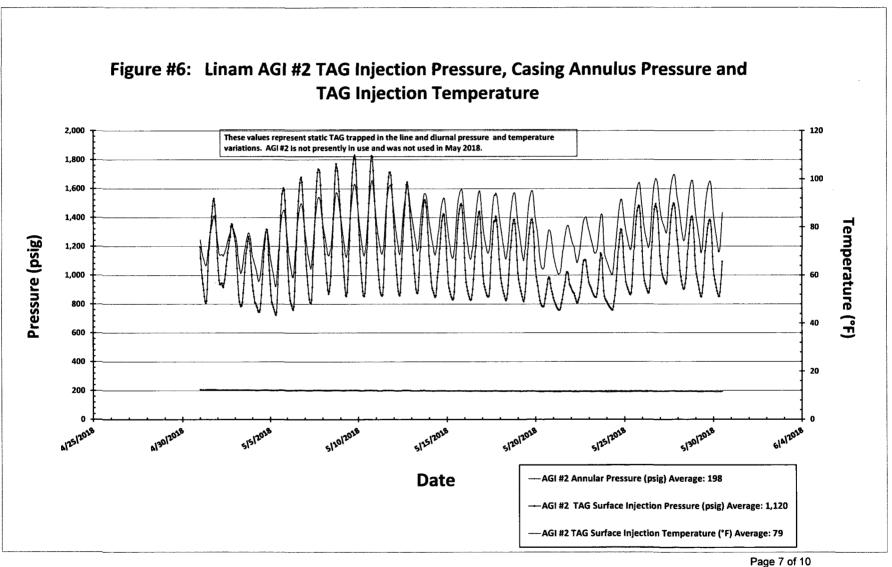

| Submit 1 Copy To Appropriate District                                                                                                                                                                                                                                                                                                                     | State of N                                                                                                                                                                                                         | lew Me                                                                                                 | xico                                                                                                                                                                                   | Form C-103                                                                                                                         |                                                                                                                                      |                                                          |
|-----------------------------------------------------------------------------------------------------------------------------------------------------------------------------------------------------------------------------------------------------------------------------------------------------------------------------------------------------------|--------------------------------------------------------------------------------------------------------------------------------------------------------------------------------------------------------------------|--------------------------------------------------------------------------------------------------------|----------------------------------------------------------------------------------------------------------------------------------------------------------------------------------------|------------------------------------------------------------------------------------------------------------------------------------|--------------------------------------------------------------------------------------------------------------------------------------|----------------------------------------------------------|
| Office District I – (575) 393-6161 Energy, Minerals and Natural Resources 1625 N. French Dr., Hobbs, NM 840BBS OCD                                                                                                                                                                                                                                        |                                                                                                                                                                                                                    |                                                                                                        |                                                                                                                                                                                        | Revised August 1, 2011 WELL API NO.                                                                                                |                                                                                                                                      |                                                          |
| <u>District II</u> - (575) 748-1285                                                                                                                                                                                                                                                                                                                       | OIL CONSERVATION DIVISION                                                                                                                                                                                          |                                                                                                        |                                                                                                                                                                                        | 30-025-38576 and 30-025-42139                                                                                                      |                                                                                                                                      |                                                          |
| 811 S. First St., Artesia, NM 88210<br><u>District III</u> – (505) 334-6178                                                                                                                                                                                                                                                                               |                                                                                                                                                                                                                    |                                                                                                        |                                                                                                                                                                                        | 5. Indicate Type of Lease  STATE   FEE   □                                                                                         |                                                                                                                                      |                                                          |
| District III – (505) 334-6178 JUN 12 20181220 South St. Francis Dr. 1000 Rio Brazos Rd., Aztec, NM 87410 Santa Fe, NM 87505                                                                                                                                                                                                                               |                                                                                                                                                                                                                    |                                                                                                        |                                                                                                                                                                                        | STATE FEE  6. State Oil & Gas Lease No.                                                                                            |                                                                                                                                      |                                                          |
| 1220 S. St. Francis Dr., Santa Fe, NRECEIVED                                                                                                                                                                                                                                                                                                              |                                                                                                                                                                                                                    |                                                                                                        |                                                                                                                                                                                        | V07530-0001                                                                                                                        |                                                                                                                                      |                                                          |
| SUNDRY NOTICES AND REPORTS ON WELLS (DO NOT USE THIS FORM FOR PROPOSALS TO DRILL OR TO DEEPEN OR PLUG BACK TO A DIFFERENT RESERVOIR. USE "APPLICATION FOR PERMIT" (FORM C-101) FOR SUCH                                                                                                                                                                   |                                                                                                                                                                                                                    |                                                                                                        |                                                                                                                                                                                        | 7. Lease Name or Unit Agreement Name<br>Linam AGI                                                                                  |                                                                                                                                      |                                                          |
| PROPOSALS.) 1. Type of Well: Oil Well ☐ Gas Well ☒ Other                                                                                                                                                                                                                                                                                                  |                                                                                                                                                                                                                    |                                                                                                        |                                                                                                                                                                                        | 8. Wells Number 1 and 2                                                                                                            |                                                                                                                                      |                                                          |
| 2. Name of Operator                                                                                                                                                                                                                                                                                                                                       |                                                                                                                                                                                                                    |                                                                                                        |                                                                                                                                                                                        | 9. OGRID Number 36785                                                                                                              |                                                                                                                                      |                                                          |
| DCP Midstream LP  3. Address of Operator                                                                                                                                                                                                                                                                                                                  |                                                                                                                                                                                                                    |                                                                                                        |                                                                                                                                                                                        | 10. Pool name o                                                                                                                    | or Wildest                                                                                                                           |                                                          |
| 370 17th Street, Suite 2500, Denver                                                                                                                                                                                                                                                                                                                       | CO 80202                                                                                                                                                                                                           |                                                                                                        |                                                                                                                                                                                        | Wildcat                                                                                                                            |                                                                                                                                      |                                                          |
| 4. Well Location                                                                                                                                                                                                                                                                                                                                          |                                                                                                                                                                                                                    |                                                                                                        |                                                                                                                                                                                        |                                                                                                                                    |                                                                                                                                      |                                                          |
| Unit Letter K; 1980 feet fro                                                                                                                                                                                                                                                                                                                              |                                                                                                                                                                                                                    |                                                                                                        |                                                                                                                                                                                        |                                                                                                                                    |                                                                                                                                      |                                                          |
| Section 30                                                                                                                                                                                                                                                                                                                                                | Township 185                                                                                                                                                                                                       |                                                                                                        | Range 37E                                                                                                                                                                              | NMPM                                                                                                                               | County Le                                                                                                                            | a                                                        |
|                                                                                                                                                                                                                                                                                                                                                           | 3736 GR                                                                                                                                                                                                            | iner DK,                                                                                               | KKD, KI, GK, etc.)                                                                                                                                                                     |                                                                                                                                    |                                                                                                                                      |                                                          |
| 12. Check Appropriate Box to Indicate Nature of Notice, Report or Other Data                                                                                                                                                                                                                                                                              |                                                                                                                                                                                                                    |                                                                                                        |                                                                                                                                                                                        |                                                                                                                                    |                                                                                                                                      |                                                          |
| NOTICE OF INT                                                                                                                                                                                                                                                                                                                                             | ENTION TO:                                                                                                                                                                                                         |                                                                                                        | SUB                                                                                                                                                                                    | SEQUENT RE                                                                                                                         | EPORT OF:                                                                                                                            |                                                          |
| PERFORM REMEDIAL WORK   PLUG AND ABANDON   REMEDIAL WOR                                                                                                                                                                                                                                                                                                   |                                                                                                                                                                                                                    |                                                                                                        |                                                                                                                                                                                        |                                                                                                                                    |                                                                                                                                      |                                                          |
| TEMPORARILY ABANDON   DULL OR ALTER CASING                                                                                                                                                                                                                                                                                                                | = = 1                                                                                                                                                                                                              |                                                                                                        |                                                                                                                                                                                        |                                                                                                                                    | P AND A                                                                                                                              |                                                          |
| PULL OR ALTER CASING DOWNHOLE COMMINGLE                                                                                                                                                                                                                                                                                                                   | MULTIPLE COMPL                                                                                                                                                                                                     |                                                                                                        | CASING/CEMENT                                                                                                                                                                          | 10B 🗆                                                                                                                              |                                                                                                                                      |                                                          |
| OTHER:                                                                                                                                                                                                                                                                                                                                                    |                                                                                                                                                                                                                    |                                                                                                        | OTHER: Monthly                                                                                                                                                                         | Report pursuant to                                                                                                                 | Workover C-103                                                                                                                       | $\boxtimes$                                              |
| 13. Describe proposed or complete of starting any proposed work) proposed completion or recom                                                                                                                                                                                                                                                             | ). SEE RULE 19.15.7.14                                                                                                                                                                                             |                                                                                                        | rtinent details, and                                                                                                                                                                   | give pertinent date                                                                                                                | es, including estim                                                                                                                  | ated date                                                |
| Report for the Month ending May 31 This is the seventy-third monthly submit and casing annulus pressure for Linam system, the data for both wells is analyzine average TAG injection rate for AG month. The injection parameters being Pressure: 1,668 psig, Average TAG Ter Bottom Hole measuring sensors data produmnal fluctuations in temperature and | ittal of data as agreed to bt AGI#1. Since the data for zed and presented herein of I#1 for the operating perimonitored for AGI #1 wo imperature: 99 °F, Averago ovided the average BH presulting effects on press | petween I<br>or both we<br>even thou<br>od was 2<br>ere as fol<br>e Annulu<br>ressure fo<br>sure are v | OCP and OCD relativells provides the overall that analysis is relatively 26,177 scf/hr (see Flows (see Figures # as Pressure: 141 psigns the period of 4,08 visible on all the trends. | ive to injection properall picture of the required only on a rigure #1) and AG 2, #3 & #4): Average Pressur 10 psig and BH ternds. | performance of the<br>quarterly basis for<br>I#2 had no flow the<br>rage TAG Injection<br>re Differential: 1,5<br>inperature was 131 | ne AGI<br>r AGI #2.<br>ne entire<br>n<br>27 psig.<br>°F. |
| Although AGI#2 was not operated in M<br>Average Injection Pressure: 1,120 psig,<br>Differential: 921 psig.                                                                                                                                                                                                                                                |                                                                                                                                                                                                                    |                                                                                                        |                                                                                                                                                                                        |                                                                                                                                    |                                                                                                                                      |                                                          |
| The Linam AGI#1 and AGI #2 wells are consisting of $H_2S$ and $CO_2$ . The two we both wells. I hereby certify that the info                                                                                                                                                                                                                              | ells provide the required r                                                                                                                                                                                        | redundan                                                                                               | cy to the plant that a                                                                                                                                                                 | allows for operation                                                                                                               | on with disposal to                                                                                                                  |                                                          |
| SIGNATURE Alberto A. Gutierre                                                                                                                                                                                                                                                                                                                             |                                                                                                                                                                                                                    |                                                                                                        | OCP Midstream/ Ge<br>aag@geolex.com                                                                                                                                                    |                                                                                                                                    | 5/8/2018_<br>05-842-8000                                                                                                             |                                                          |
| For State Use Only                                                                                                                                                                                                                                                                                                                                        | Acondo deserve                                                                                                                                                                                                     |                                                                                                        |                                                                                                                                                                                        | F. A.                                                                                                                              | TE                                                                                                                                   |                                                          |
| APPROVED BY:  Conditions of Approval (if any):  Accepted For Record Only  DATE  DATE                                                                                                                                                                                                                                                                      |                                                                                                                                                                                                                    |                                                                                                        |                                                                                                                                                                                        |                                                                                                                                    |                                                                                                                                      |                                                          |
| Containons of Approval (if ally).                                                                                                                                                                                                                                                                                                                         | Mikanim                                                                                                                                                                                                            | / د                                                                                                    | 0/12/201                                                                                                                                                                               | わ                                                                                                                                  |                                                                                                                                      |                                                          |