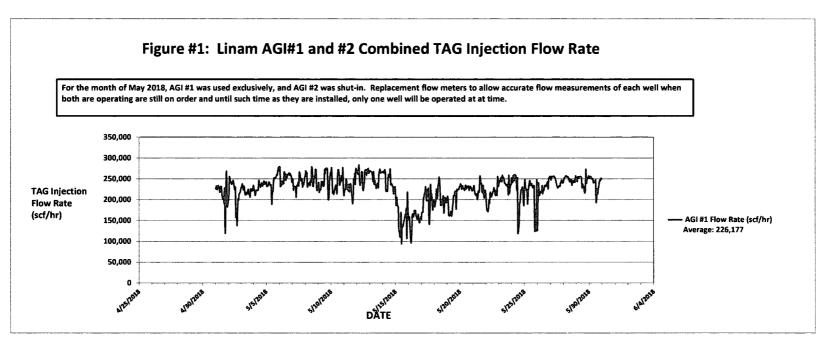

| Submit 1 Copy To Appropriate District                                                                                                                                                                                                                                                                                                                     | State of N                                                                                                                                                                                                         | lew Me                                                                                                 | xico                                                                                                                                                                                   | Form C-103                                                                                                                         |                                                                                                                                      |                                                          |
|-----------------------------------------------------------------------------------------------------------------------------------------------------------------------------------------------------------------------------------------------------------------------------------------------------------------------------------------------------------|--------------------------------------------------------------------------------------------------------------------------------------------------------------------------------------------------------------------|--------------------------------------------------------------------------------------------------------|----------------------------------------------------------------------------------------------------------------------------------------------------------------------------------------|------------------------------------------------------------------------------------------------------------------------------------|--------------------------------------------------------------------------------------------------------------------------------------|----------------------------------------------------------|
| Office District I – (575) 393-6161 Energy, Minerals and Natural Resources 1625 N. French Dr., Hobbs, NM 840BBS OCD                                                                                                                                                                                                                                        |                                                                                                                                                                                                                    |                                                                                                        |                                                                                                                                                                                        | Revised August 1, 2011 WELL API NO.                                                                                                |                                                                                                                                      |                                                          |
| <u>District II</u> - (575) 748-1285                                                                                                                                                                                                                                                                                                                       | OIL CONSERVATION DIVISION                                                                                                                                                                                          |                                                                                                        |                                                                                                                                                                                        | 30-025-38576 and 30-025-42139                                                                                                      |                                                                                                                                      |                                                          |
| 811 S. First St., Artesia, NM 88210<br><u>District III</u> – (505) 334-6178                                                                                                                                                                                                                                                                               |                                                                                                                                                                                                                    |                                                                                                        |                                                                                                                                                                                        | 5. Indicate Type of Lease  STATE   FEE   □                                                                                         |                                                                                                                                      |                                                          |
| District III – (505) 334-6178 JUN 12 20181220 South St. Francis Dr. 1000 Rio Brazos Rd., Aztec, NM 87410 Santa Fe, NM 87505                                                                                                                                                                                                                               |                                                                                                                                                                                                                    |                                                                                                        |                                                                                                                                                                                        | STATE FEE  6. State Oil & Gas Lease No.                                                                                            |                                                                                                                                      |                                                          |
| 1220 S. St. Francis Dr., Santa Fe, NRECEIVED                                                                                                                                                                                                                                                                                                              |                                                                                                                                                                                                                    |                                                                                                        |                                                                                                                                                                                        | V07530-0001                                                                                                                        |                                                                                                                                      |                                                          |
| SUNDRY NOTICES AND REPORTS ON WELLS (DO NOT USE THIS FORM FOR PROPOSALS TO DRILL OR TO DEEPEN OR PLUG BACK TO A DIFFERENT RESERVOIR. USE "APPLICATION FOR PERMIT" (FORM C-101) FOR SUCH                                                                                                                                                                   |                                                                                                                                                                                                                    |                                                                                                        |                                                                                                                                                                                        | 7. Lease Name or Unit Agreement Name<br>Linam AGI                                                                                  |                                                                                                                                      |                                                          |
| PROPOSALS.) 1. Type of Well: Oil Well ☐ Gas Well ☒ Other                                                                                                                                                                                                                                                                                                  |                                                                                                                                                                                                                    |                                                                                                        |                                                                                                                                                                                        | 8. Wells Number 1 and 2                                                                                                            |                                                                                                                                      |                                                          |
| 2. Name of Operator                                                                                                                                                                                                                                                                                                                                       |                                                                                                                                                                                                                    |                                                                                                        |                                                                                                                                                                                        | 9. OGRID Number 36785                                                                                                              |                                                                                                                                      |                                                          |
| DCP Midstream LP  3. Address of Operator                                                                                                                                                                                                                                                                                                                  |                                                                                                                                                                                                                    |                                                                                                        |                                                                                                                                                                                        | 10. Pool name o                                                                                                                    | or Wildest                                                                                                                           |                                                          |
| 370 17th Street, Suite 2500, Denver                                                                                                                                                                                                                                                                                                                       | CO 80202                                                                                                                                                                                                           |                                                                                                        |                                                                                                                                                                                        | Wildcat                                                                                                                            |                                                                                                                                      |                                                          |
| 4. Well Location                                                                                                                                                                                                                                                                                                                                          |                                                                                                                                                                                                                    |                                                                                                        |                                                                                                                                                                                        |                                                                                                                                    |                                                                                                                                      |                                                          |
| Unit Letter K; 1980 feet fro                                                                                                                                                                                                                                                                                                                              |                                                                                                                                                                                                                    |                                                                                                        |                                                                                                                                                                                        |                                                                                                                                    |                                                                                                                                      |                                                          |
| Section 30                                                                                                                                                                                                                                                                                                                                                | Township 185                                                                                                                                                                                                       |                                                                                                        | Range 37E                                                                                                                                                                              | NMPM                                                                                                                               | County Le                                                                                                                            | a                                                        |
|                                                                                                                                                                                                                                                                                                                                                           | 3736 GR                                                                                                                                                                                                            | iner DK,                                                                                               | KKD, KI, GK, etc.)                                                                                                                                                                     |                                                                                                                                    |                                                                                                                                      |                                                          |
| 12. Check Appropriate Box to Indicate Nature of Notice, Report or Other Data                                                                                                                                                                                                                                                                              |                                                                                                                                                                                                                    |                                                                                                        |                                                                                                                                                                                        |                                                                                                                                    |                                                                                                                                      |                                                          |
| NOTICE OF INT                                                                                                                                                                                                                                                                                                                                             | ENTION TO:                                                                                                                                                                                                         |                                                                                                        | SUB                                                                                                                                                                                    | SEQUENT RE                                                                                                                         | EPORT OF:                                                                                                                            |                                                          |
| PERFORM REMEDIAL WORK   PLUG AND ABANDON   REMEDIAL WOR                                                                                                                                                                                                                                                                                                   |                                                                                                                                                                                                                    |                                                                                                        |                                                                                                                                                                                        |                                                                                                                                    |                                                                                                                                      |                                                          |
| TEMPORARILY ABANDON   DULL OR ALTER CASING                                                                                                                                                                                                                                                                                                                | = = 1                                                                                                                                                                                                              |                                                                                                        |                                                                                                                                                                                        |                                                                                                                                    | P AND A                                                                                                                              |                                                          |
| PULL OR ALTER CASING DOWNHOLE COMMINGLE                                                                                                                                                                                                                                                                                                                   | MULTIPLE COMPL                                                                                                                                                                                                     |                                                                                                        | CASING/CEMENT                                                                                                                                                                          | 10B 🗆                                                                                                                              |                                                                                                                                      |                                                          |
| OTHER:                                                                                                                                                                                                                                                                                                                                                    |                                                                                                                                                                                                                    |                                                                                                        | OTHER: Monthly                                                                                                                                                                         | Report pursuant to                                                                                                                 | Workover C-103                                                                                                                       | $\boxtimes$                                              |
| 13. Describe proposed or complete of starting any proposed work) proposed completion or recom                                                                                                                                                                                                                                                             | ). SEE RULE 19.15.7.14                                                                                                                                                                                             |                                                                                                        | rtinent details, and                                                                                                                                                                   | give pertinent date                                                                                                                | es, including estim                                                                                                                  | ated date                                                |
| Report for the Month ending May 31 This is the seventy-third monthly submit and casing annulus pressure for Linam system, the data for both wells is analyzine average TAG injection rate for AG month. The injection parameters being Pressure: 1,668 psig, Average TAG Ter Bottom Hole measuring sensors data produmnal fluctuations in temperature and | ittal of data as agreed to bt AGI#1. Since the data for zed and presented herein of I#1 for the operating perimonitored for AGI #1 wo imperature: 99 °F, Averago ovided the average BH presulting effects on press | petween I<br>or both we<br>even thou<br>od was 2<br>ere as fol<br>e Annulu<br>ressure fo<br>sure are v | OCP and OCD relativells provides the overall that analysis is relatively 26,177 scf/hr (see Flows (see Figures # as Pressure: 141 psigns the period of 4,08 visible on all the trends. | ive to injection properall picture of the required only on a rigure #1) and AG 2, #3 & #4): Average Pressur 10 psig and BH ternds. | performance of the<br>quarterly basis for<br>I#2 had no flow the<br>rage TAG Injection<br>re Differential: 1,5<br>inperature was 131 | ne AGI<br>r AGI #2.<br>ne entire<br>n<br>27 psig.<br>°F. |
| Although AGI#2 was not operated in M<br>Average Injection Pressure: 1,120 psig,<br>Differential: 921 psig.                                                                                                                                                                                                                                                |                                                                                                                                                                                                                    |                                                                                                        |                                                                                                                                                                                        |                                                                                                                                    |                                                                                                                                      |                                                          |
| The Linam AGI#1 and AGI #2 wells are consisting of $H_2S$ and $CO_2$ . The two we both wells. I hereby certify that the info                                                                                                                                                                                                                              | ells provide the required r                                                                                                                                                                                        | redundan                                                                                               | cy to the plant that a                                                                                                                                                                 | allows for operation                                                                                                               | on with disposal to                                                                                                                  |                                                          |
| SIGNATURE Alberto A. Gutierre                                                                                                                                                                                                                                                                                                                             |                                                                                                                                                                                                                    |                                                                                                        | OCP Midstream/ Ge<br>aag@geolex.com                                                                                                                                                    |                                                                                                                                    | 5/8/2018_<br>05-842-8000                                                                                                             |                                                          |
| For State Use Only                                                                                                                                                                                                                                                                                                                                        | Acondo deserve                                                                                                                                                                                                     |                                                                                                        |                                                                                                                                                                                        | F. A.                                                                                                                              | TE                                                                                                                                   |                                                          |
| APPROVED BY:  Conditions of Approval (if any):  Accepted For Record Only  DATE  DATE                                                                                                                                                                                                                                                                      |                                                                                                                                                                                                                    |                                                                                                        |                                                                                                                                                                                        |                                                                                                                                    |                                                                                                                                      |                                                          |
| Containons of Approval (if ally).                                                                                                                                                                                                                                                                                                                         | Mikanim                                                                                                                                                                                                            | / د                                                                                                    | 0/12/201                                                                                                                                                                               | わ                                                                                                                                  |                                                                                                                                      |                                                          |