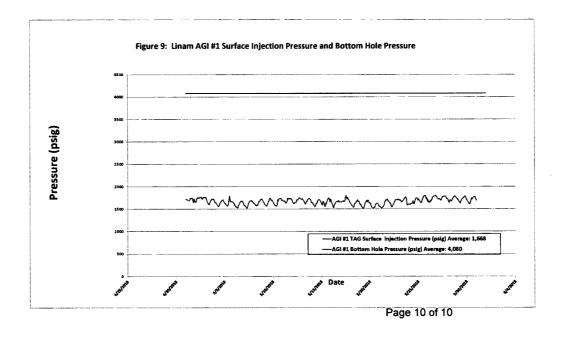

| Submit 1 Copy To Appropriate District                                                                                                                                                                                                                                                                                                                     | State of N                                                                                                                                                                                                         | lew Me                                                                                                 | xico                                                                                                                                                                                   | Form C-103                                                                                                                         |                                                                                                                                      |                                                          |
|-----------------------------------------------------------------------------------------------------------------------------------------------------------------------------------------------------------------------------------------------------------------------------------------------------------------------------------------------------------|--------------------------------------------------------------------------------------------------------------------------------------------------------------------------------------------------------------------|--------------------------------------------------------------------------------------------------------|----------------------------------------------------------------------------------------------------------------------------------------------------------------------------------------|------------------------------------------------------------------------------------------------------------------------------------|--------------------------------------------------------------------------------------------------------------------------------------|----------------------------------------------------------|
| Office District I – (575) 393-6161 Energy, Minerals and Natural Resources 1625 N. French Dr., Hobbs, NM 840BBS OCD                                                                                                                                                                                                                                        |                                                                                                                                                                                                                    |                                                                                                        |                                                                                                                                                                                        | Revised August 1, 2011 WELL API NO.                                                                                                |                                                                                                                                      |                                                          |
| <u>District II</u> - (575) 748-1285                                                                                                                                                                                                                                                                                                                       | OIL CONSERVATION DIVISION                                                                                                                                                                                          |                                                                                                        |                                                                                                                                                                                        | 30-025-38576 and 30-025-42139                                                                                                      |                                                                                                                                      |                                                          |
| 811 S. First St., Artesia, NM 88210<br><u>District III</u> – (505) 334-6178                                                                                                                                                                                                                                                                               |                                                                                                                                                                                                                    |                                                                                                        |                                                                                                                                                                                        | 5. Indicate Type of Lease  STATE   FEE   □                                                                                         |                                                                                                                                      |                                                          |
| District III – (505) 334-6178 JUN 12 20181220 South St. Francis Dr. 1000 Rio Brazos Rd., Aztec, NM 87410 Santa Fe, NM 87505                                                                                                                                                                                                                               |                                                                                                                                                                                                                    |                                                                                                        |                                                                                                                                                                                        | STATE FEE  6. State Oil & Gas Lease No.                                                                                            |                                                                                                                                      |                                                          |
| 1220 S. St. Francis Dr., Santa Fe, NRECEIVED                                                                                                                                                                                                                                                                                                              |                                                                                                                                                                                                                    |                                                                                                        |                                                                                                                                                                                        | V07530-0001                                                                                                                        |                                                                                                                                      |                                                          |
| SUNDRY NOTICES AND REPORTS ON WELLS (DO NOT USE THIS FORM FOR PROPOSALS TO DRILL OR TO DEEPEN OR PLUG BACK TO A DIFFERENT RESERVOIR. USE "APPLICATION FOR PERMIT" (FORM C-101) FOR SUCH                                                                                                                                                                   |                                                                                                                                                                                                                    |                                                                                                        |                                                                                                                                                                                        | 7. Lease Name or Unit Agreement Name<br>Linam AGI                                                                                  |                                                                                                                                      |                                                          |
| PROPOSALS.) 1. Type of Well: Oil Well ☐ Gas Well ☒ Other                                                                                                                                                                                                                                                                                                  |                                                                                                                                                                                                                    |                                                                                                        |                                                                                                                                                                                        | 8. Wells Number 1 and 2                                                                                                            |                                                                                                                                      |                                                          |
| 2. Name of Operator                                                                                                                                                                                                                                                                                                                                       |                                                                                                                                                                                                                    |                                                                                                        |                                                                                                                                                                                        | 9. OGRID Number 36785                                                                                                              |                                                                                                                                      |                                                          |
| DCP Midstream LP  3. Address of Operator                                                                                                                                                                                                                                                                                                                  |                                                                                                                                                                                                                    |                                                                                                        |                                                                                                                                                                                        | 10. Pool name o                                                                                                                    | or Wildest                                                                                                                           |                                                          |
| 370 17th Street, Suite 2500, Denver                                                                                                                                                                                                                                                                                                                       | CO 80202                                                                                                                                                                                                           |                                                                                                        |                                                                                                                                                                                        | Wildcat                                                                                                                            |                                                                                                                                      |                                                          |
| 4. Well Location                                                                                                                                                                                                                                                                                                                                          |                                                                                                                                                                                                                    |                                                                                                        |                                                                                                                                                                                        |                                                                                                                                    |                                                                                                                                      |                                                          |
| Unit Letter K; 1980 feet fro                                                                                                                                                                                                                                                                                                                              |                                                                                                                                                                                                                    |                                                                                                        |                                                                                                                                                                                        |                                                                                                                                    |                                                                                                                                      |                                                          |
| Section 30                                                                                                                                                                                                                                                                                                                                                | Township 185                                                                                                                                                                                                       |                                                                                                        | Range 37E                                                                                                                                                                              | NMPM                                                                                                                               | County Le                                                                                                                            | a                                                        |
|                                                                                                                                                                                                                                                                                                                                                           | 3736 GR                                                                                                                                                                                                            | iner DK,                                                                                               | KKD, KI, GK, etc.)                                                                                                                                                                     |                                                                                                                                    |                                                                                                                                      |                                                          |
| 12. Check Appropriate Box to Indicate Nature of Notice, Report or Other Data                                                                                                                                                                                                                                                                              |                                                                                                                                                                                                                    |                                                                                                        |                                                                                                                                                                                        |                                                                                                                                    |                                                                                                                                      |                                                          |
| NOTICE OF INT                                                                                                                                                                                                                                                                                                                                             | ENTION TO:                                                                                                                                                                                                         |                                                                                                        | SUB                                                                                                                                                                                    | SEQUENT RE                                                                                                                         | EPORT OF:                                                                                                                            |                                                          |
| PERFORM REMEDIAL WORK   PLUG AND ABANDON   REMEDIAL WOR                                                                                                                                                                                                                                                                                                   |                                                                                                                                                                                                                    |                                                                                                        |                                                                                                                                                                                        |                                                                                                                                    |                                                                                                                                      |                                                          |
| TEMPORARILY ABANDON   DULL OR ALTER CASING                                                                                                                                                                                                                                                                                                                | = = 1                                                                                                                                                                                                              |                                                                                                        |                                                                                                                                                                                        |                                                                                                                                    | P AND A                                                                                                                              |                                                          |
| PULL OR ALTER CASING DOWNHOLE COMMINGLE                                                                                                                                                                                                                                                                                                                   | MULTIPLE COMPL                                                                                                                                                                                                     |                                                                                                        | CASING/CEMENT                                                                                                                                                                          | 10B 🗆                                                                                                                              |                                                                                                                                      |                                                          |
| OTHER:                                                                                                                                                                                                                                                                                                                                                    |                                                                                                                                                                                                                    |                                                                                                        | OTHER: Monthly                                                                                                                                                                         | Report pursuant to                                                                                                                 | Workover C-103                                                                                                                       | $\boxtimes$                                              |
| 13. Describe proposed or complete of starting any proposed work) proposed completion or recom                                                                                                                                                                                                                                                             | ). SEE RULE 19.15.7.14                                                                                                                                                                                             |                                                                                                        | rtinent details, and                                                                                                                                                                   | give pertinent date                                                                                                                | es, including estim                                                                                                                  | ated date                                                |
| Report for the Month ending May 31 This is the seventy-third monthly submit and casing annulus pressure for Linam system, the data for both wells is analyzine average TAG injection rate for AG month. The injection parameters being Pressure: 1,668 psig, Average TAG Ter Bottom Hole measuring sensors data produmnal fluctuations in temperature and | ittal of data as agreed to bt AGI#1. Since the data for zed and presented herein of I#1 for the operating perimonitored for AGI #1 wo imperature: 99 °F, Averago ovided the average BH presulting effects on press | petween I<br>or both we<br>even thou<br>od was 2<br>ere as fol<br>e Annulu<br>ressure fo<br>sure are v | OCP and OCD relativells provides the overall that analysis is relatively 26,177 scf/hr (see Flows (see Figures # as Pressure: 141 psigns the period of 4,08 visible on all the trends. | ive to injection properall picture of the required only on a rigure #1) and AG 2, #3 & #4): Average Pressur 10 psig and BH ternds. | performance of the<br>quarterly basis for<br>I#2 had no flow the<br>rage TAG Injection<br>re Differential: 1,5<br>inperature was 131 | ne AGI<br>r AGI #2.<br>ne entire<br>n<br>27 psig.<br>°F. |
| Although AGI#2 was not operated in M<br>Average Injection Pressure: 1,120 psig,<br>Differential: 921 psig.                                                                                                                                                                                                                                                |                                                                                                                                                                                                                    |                                                                                                        |                                                                                                                                                                                        |                                                                                                                                    |                                                                                                                                      |                                                          |
| The Linam AGI#1 and AGI #2 wells are consisting of $H_2S$ and $CO_2$ . The two we both wells. I hereby certify that the info                                                                                                                                                                                                                              | ells provide the required r                                                                                                                                                                                        | redundan                                                                                               | cy to the plant that a                                                                                                                                                                 | allows for operation                                                                                                               | on with disposal to                                                                                                                  |                                                          |
| SIGNATURE Alberto A. Gutierre                                                                                                                                                                                                                                                                                                                             |                                                                                                                                                                                                                    |                                                                                                        | OCP Midstream/ Ge<br>aag@geolex.com                                                                                                                                                    |                                                                                                                                    | 5/8/2018_<br>05-842-8000                                                                                                             |                                                          |
| For State Use Only                                                                                                                                                                                                                                                                                                                                        | Acondo deserve                                                                                                                                                                                                     |                                                                                                        |                                                                                                                                                                                        | F. A.                                                                                                                              | TE                                                                                                                                   |                                                          |
| APPROVED BY:  Conditions of Approval (if any):  Accepted For Record Only  DATE  DATE                                                                                                                                                                                                                                                                      |                                                                                                                                                                                                                    |                                                                                                        |                                                                                                                                                                                        |                                                                                                                                    |                                                                                                                                      |                                                          |
| Containons of Approval (if ally).                                                                                                                                                                                                                                                                                                                         | Mikanim                                                                                                                                                                                                            | / د                                                                                                    | 0/12/201                                                                                                                                                                               | わ                                                                                                                                  |                                                                                                                                      |                                                          |

--- AGI #1 TAG Surface Injection Pressure (psig) Average: 1,668

Page 9 of 10