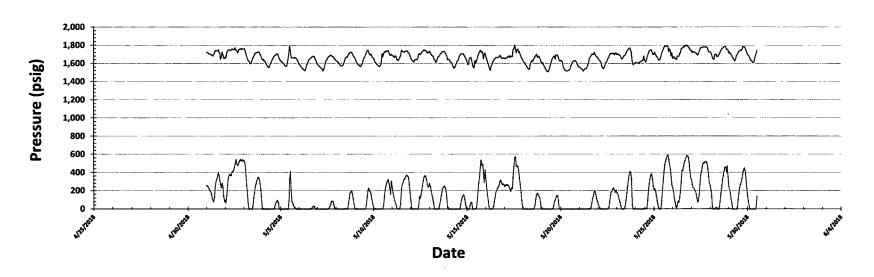

| Submit 1 Copy To Appropriate District                                                                                                                                                                                                                                                                                                                     | State of N                                                                                                                                                                                                         | lew Me                                                                                                 | xico                                                                                                                                                                                   | Form C-103                                                                                                                         |                                                                                                                                      |                                                          |
|-----------------------------------------------------------------------------------------------------------------------------------------------------------------------------------------------------------------------------------------------------------------------------------------------------------------------------------------------------------|--------------------------------------------------------------------------------------------------------------------------------------------------------------------------------------------------------------------|--------------------------------------------------------------------------------------------------------|----------------------------------------------------------------------------------------------------------------------------------------------------------------------------------------|------------------------------------------------------------------------------------------------------------------------------------|--------------------------------------------------------------------------------------------------------------------------------------|----------------------------------------------------------|
| Office District I – (575) 393-6161 Energy, Minerals and Natural Resources 1625 N. French Dr., Hobbs, NM 840BBS OCD                                                                                                                                                                                                                                        |                                                                                                                                                                                                                    |                                                                                                        |                                                                                                                                                                                        | Revised August 1, 2011 WELL API NO.                                                                                                |                                                                                                                                      |                                                          |
| <u>District II</u> - (575) 748-1285                                                                                                                                                                                                                                                                                                                       | OIL CONSERVATION DIVISION                                                                                                                                                                                          |                                                                                                        |                                                                                                                                                                                        | 30-025-38576 and 30-025-42139                                                                                                      |                                                                                                                                      |                                                          |
| 811 S. First St., Artesia, NM 88210<br><u>District III</u> – (505) 334-6178                                                                                                                                                                                                                                                                               |                                                                                                                                                                                                                    |                                                                                                        |                                                                                                                                                                                        | 5. Indicate Type of Lease  STATE   FEE   □                                                                                         |                                                                                                                                      |                                                          |
| District III – (505) 334-6178 JUN 12 20181220 South St. Francis Dr. 1000 Rio Brazos Rd., Aztec, NM 87410 Santa Fe, NM 87505                                                                                                                                                                                                                               |                                                                                                                                                                                                                    |                                                                                                        |                                                                                                                                                                                        | STATE FEE  6. State Oil & Gas Lease No.                                                                                            |                                                                                                                                      |                                                          |
| 1220 S. St. Francis Dr., Santa Fe, NRECEIVED                                                                                                                                                                                                                                                                                                              |                                                                                                                                                                                                                    |                                                                                                        |                                                                                                                                                                                        | V07530-0001                                                                                                                        |                                                                                                                                      |                                                          |
| SUNDRY NOTICES AND REPORTS ON WELLS (DO NOT USE THIS FORM FOR PROPOSALS TO DRILL OR TO DEEPEN OR PLUG BACK TO A DIFFERENT RESERVOIR. USE "APPLICATION FOR PERMIT" (FORM C-101) FOR SUCH                                                                                                                                                                   |                                                                                                                                                                                                                    |                                                                                                        |                                                                                                                                                                                        | 7. Lease Name or Unit Agreement Name<br>Linam AGI                                                                                  |                                                                                                                                      |                                                          |
| PROPOSALS.) 1. Type of Well: Oil Well ☐ Gas Well ☒ Other                                                                                                                                                                                                                                                                                                  |                                                                                                                                                                                                                    |                                                                                                        |                                                                                                                                                                                        | 8. Wells Number 1 and 2                                                                                                            |                                                                                                                                      |                                                          |
| 2. Name of Operator                                                                                                                                                                                                                                                                                                                                       |                                                                                                                                                                                                                    |                                                                                                        |                                                                                                                                                                                        | 9. OGRID Number 36785                                                                                                              |                                                                                                                                      |                                                          |
| DCP Midstream LP  3. Address of Operator                                                                                                                                                                                                                                                                                                                  |                                                                                                                                                                                                                    |                                                                                                        |                                                                                                                                                                                        | 10. Pool name o                                                                                                                    | or Wildest                                                                                                                           |                                                          |
| 370 17th Street, Suite 2500, Denver                                                                                                                                                                                                                                                                                                                       | CO 80202                                                                                                                                                                                                           |                                                                                                        |                                                                                                                                                                                        | Wildcat                                                                                                                            |                                                                                                                                      |                                                          |
| 4. Well Location                                                                                                                                                                                                                                                                                                                                          |                                                                                                                                                                                                                    |                                                                                                        |                                                                                                                                                                                        |                                                                                                                                    |                                                                                                                                      |                                                          |
| Unit Letter K; 1980 feet fro                                                                                                                                                                                                                                                                                                                              |                                                                                                                                                                                                                    |                                                                                                        |                                                                                                                                                                                        |                                                                                                                                    |                                                                                                                                      |                                                          |
| Section 30                                                                                                                                                                                                                                                                                                                                                | Township 185                                                                                                                                                                                                       |                                                                                                        | Range 37E                                                                                                                                                                              | NMPM                                                                                                                               | County Le                                                                                                                            | a                                                        |
|                                                                                                                                                                                                                                                                                                                                                           | 3736 GR                                                                                                                                                                                                            | iner DK,                                                                                               | KKD, KI, GK, etc.)                                                                                                                                                                     |                                                                                                                                    |                                                                                                                                      |                                                          |
| 12. Check Appropriate Box to Indicate Nature of Notice, Report or Other Data                                                                                                                                                                                                                                                                              |                                                                                                                                                                                                                    |                                                                                                        |                                                                                                                                                                                        |                                                                                                                                    |                                                                                                                                      |                                                          |
| NOTICE OF INT                                                                                                                                                                                                                                                                                                                                             | ENTION TO:                                                                                                                                                                                                         |                                                                                                        | SUB                                                                                                                                                                                    | SEQUENT RE                                                                                                                         | EPORT OF:                                                                                                                            |                                                          |
| PERFORM REMEDIAL WORK   PLUG AND ABANDON   REMEDIAL WOR                                                                                                                                                                                                                                                                                                   |                                                                                                                                                                                                                    |                                                                                                        |                                                                                                                                                                                        |                                                                                                                                    |                                                                                                                                      |                                                          |
| TEMPORARILY ABANDON   DULL OR ALTER CASING                                                                                                                                                                                                                                                                                                                | = = 1                                                                                                                                                                                                              |                                                                                                        |                                                                                                                                                                                        |                                                                                                                                    | P AND A                                                                                                                              |                                                          |
| PULL OR ALTER CASING DOWNHOLE COMMINGLE                                                                                                                                                                                                                                                                                                                   | MULTIPLE COMPL                                                                                                                                                                                                     |                                                                                                        | CASING/CEMENT                                                                                                                                                                          | 10B 🗆                                                                                                                              |                                                                                                                                      |                                                          |
| OTHER:                                                                                                                                                                                                                                                                                                                                                    |                                                                                                                                                                                                                    |                                                                                                        | OTHER: Monthly                                                                                                                                                                         | Report pursuant to                                                                                                                 | Workover C-103                                                                                                                       | $\boxtimes$                                              |
| 13. Describe proposed or complete of starting any proposed work) proposed completion or recom                                                                                                                                                                                                                                                             | ). SEE RULE 19.15.7.14                                                                                                                                                                                             |                                                                                                        | rtinent details, and                                                                                                                                                                   | give pertinent date                                                                                                                | es, including estim                                                                                                                  | ated date                                                |
| Report for the Month ending May 31 This is the seventy-third monthly submit and casing annulus pressure for Linam system, the data for both wells is analyzine average TAG injection rate for AG month. The injection parameters being Pressure: 1,668 psig, Average TAG Ter Bottom Hole measuring sensors data produmnal fluctuations in temperature and | ittal of data as agreed to bt AGI#1. Since the data for zed and presented herein of I#1 for the operating perimonitored for AGI #1 wo imperature: 99 °F, Averago ovided the average BH presulting effects on press | petween I<br>or both we<br>even thou<br>od was 2<br>ere as fol<br>e Annulu<br>ressure fo<br>sure are v | OCP and OCD relativells provides the overall that analysis is relatively 26,177 scf/hr (see Flows (see Figures # as Pressure: 141 psigns the period of 4,08 visible on all the trends. | ive to injection properall picture of the required only on a rigure #1) and AG 2, #3 & #4): Average Pressur 10 psig and BH ternds. | performance of the<br>quarterly basis for<br>I#2 had no flow the<br>rage TAG Injection<br>re Differential: 1,5<br>inperature was 131 | ne AGI<br>r AGI #2.<br>ne entire<br>n<br>27 psig.<br>°F. |
| Although AGI#2 was not operated in M<br>Average Injection Pressure: 1,120 psig,<br>Differential: 921 psig.                                                                                                                                                                                                                                                |                                                                                                                                                                                                                    |                                                                                                        |                                                                                                                                                                                        |                                                                                                                                    |                                                                                                                                      |                                                          |
| The Linam AGI#1 and AGI #2 wells are consisting of $H_2S$ and $CO_2$ . The two we both wells. I hereby certify that the info                                                                                                                                                                                                                              | ells provide the required r                                                                                                                                                                                        | redundan                                                                                               | cy to the plant that a                                                                                                                                                                 | allows for operation                                                                                                               | on with disposal to                                                                                                                  |                                                          |
| SIGNATURE Alberto A. Gutierre                                                                                                                                                                                                                                                                                                                             |                                                                                                                                                                                                                    |                                                                                                        | OCP Midstream/ Ge<br>aag@geolex.com                                                                                                                                                    |                                                                                                                                    | 5/8/2018_<br>05-842-8000                                                                                                             |                                                          |
| For State Use Only                                                                                                                                                                                                                                                                                                                                        | Acondo deserve                                                                                                                                                                                                     |                                                                                                        |                                                                                                                                                                                        | F. A.                                                                                                                              | TE                                                                                                                                   |                                                          |
| APPROVED BY:  Conditions of Approval (if any):  Accepted For Record Only  DATE  DATE                                                                                                                                                                                                                                                                      |                                                                                                                                                                                                                    |                                                                                                        |                                                                                                                                                                                        |                                                                                                                                    |                                                                                                                                      |                                                          |
| Containons of Approval (if ally).                                                                                                                                                                                                                                                                                                                         | Mikanim                                                                                                                                                                                                            | / د                                                                                                    | 0/12/201                                                                                                                                                                               | わ                                                                                                                                  |                                                                                                                                      |                                                          |

--- AGI #1 TAG Surface Injection Pressure (psig) Average: 1,668

Page 9 of 10