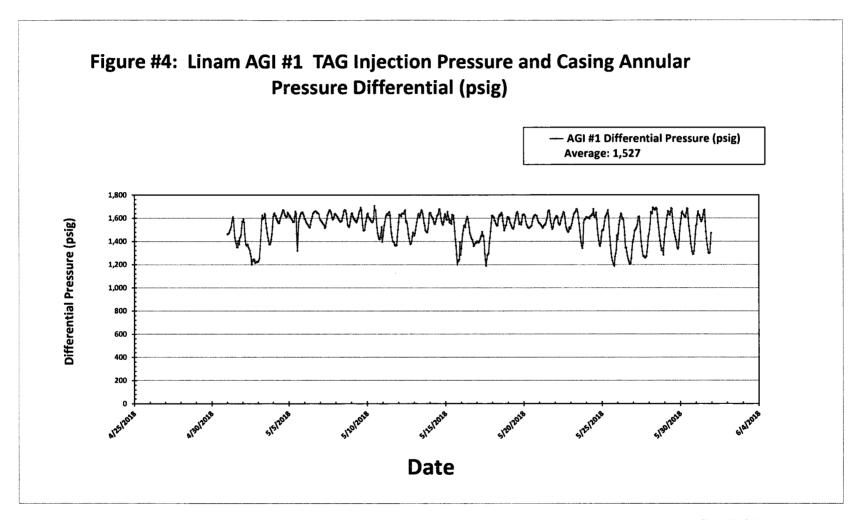

| Submit 1 Copy To Appropriate District                                                                                                                                                                                                                                                                                                                     | State of N                                                                                                                                                                                                         | lew Me                                                                                                 | xico                                                                                                                                                                                   | Form C-103                                                                                                                         |                                                                                                                                      |                                                          |
|-----------------------------------------------------------------------------------------------------------------------------------------------------------------------------------------------------------------------------------------------------------------------------------------------------------------------------------------------------------|--------------------------------------------------------------------------------------------------------------------------------------------------------------------------------------------------------------------|--------------------------------------------------------------------------------------------------------|----------------------------------------------------------------------------------------------------------------------------------------------------------------------------------------|------------------------------------------------------------------------------------------------------------------------------------|--------------------------------------------------------------------------------------------------------------------------------------|----------------------------------------------------------|
| Office District I – (575) 393-6161 Energy, Minerals and Natural Resources 1625 N. French Dr., Hobbs, NM 840BBS OCD                                                                                                                                                                                                                                        |                                                                                                                                                                                                                    |                                                                                                        |                                                                                                                                                                                        | Revised August 1, 2011 WELL API NO.                                                                                                |                                                                                                                                      |                                                          |
| <u>District II</u> - (575) 748-1285                                                                                                                                                                                                                                                                                                                       | OIL CONSERVATION DIVISION                                                                                                                                                                                          |                                                                                                        |                                                                                                                                                                                        | 30-025-38576 and 30-025-42139                                                                                                      |                                                                                                                                      |                                                          |
| 811 S. First St., Artesia, NM 88210<br><u>District III</u> – (505) 334-6178                                                                                                                                                                                                                                                                               |                                                                                                                                                                                                                    |                                                                                                        |                                                                                                                                                                                        | 5. Indicate Type of Lease  STATE   FEE   □                                                                                         |                                                                                                                                      |                                                          |
| District III – (505) 334-6178 JUN 12 20181220 South St. Francis Dr. 1000 Rio Brazos Rd., Aztec, NM 87410 Santa Fe, NM 87505                                                                                                                                                                                                                               |                                                                                                                                                                                                                    |                                                                                                        |                                                                                                                                                                                        | STATE FEE  6. State Oil & Gas Lease No.                                                                                            |                                                                                                                                      |                                                          |
| 1220 S. St. Francis Dr., Santa Fe, NRECEIVED                                                                                                                                                                                                                                                                                                              |                                                                                                                                                                                                                    |                                                                                                        |                                                                                                                                                                                        | V07530-0001                                                                                                                        |                                                                                                                                      |                                                          |
| SUNDRY NOTICES AND REPORTS ON WELLS (DO NOT USE THIS FORM FOR PROPOSALS TO DRILL OR TO DEEPEN OR PLUG BACK TO A DIFFERENT RESERVOIR. USE "APPLICATION FOR PERMIT" (FORM C-101) FOR SUCH                                                                                                                                                                   |                                                                                                                                                                                                                    |                                                                                                        |                                                                                                                                                                                        | 7. Lease Name or Unit Agreement Name<br>Linam AGI                                                                                  |                                                                                                                                      |                                                          |
| PROPOSALS.) 1. Type of Well: Oil Well ☐ Gas Well ☒ Other                                                                                                                                                                                                                                                                                                  |                                                                                                                                                                                                                    |                                                                                                        |                                                                                                                                                                                        | 8. Wells Number 1 and 2                                                                                                            |                                                                                                                                      |                                                          |
| 2. Name of Operator                                                                                                                                                                                                                                                                                                                                       |                                                                                                                                                                                                                    |                                                                                                        |                                                                                                                                                                                        | 9. OGRID Number 36785                                                                                                              |                                                                                                                                      |                                                          |
| DCP Midstream LP  3. Address of Operator                                                                                                                                                                                                                                                                                                                  |                                                                                                                                                                                                                    |                                                                                                        |                                                                                                                                                                                        | 10. Pool name o                                                                                                                    | or Wildest                                                                                                                           |                                                          |
| 370 17th Street, Suite 2500, Denver                                                                                                                                                                                                                                                                                                                       | CO 80202                                                                                                                                                                                                           |                                                                                                        |                                                                                                                                                                                        | Wildcat                                                                                                                            |                                                                                                                                      |                                                          |
| 4. Well Location                                                                                                                                                                                                                                                                                                                                          |                                                                                                                                                                                                                    |                                                                                                        |                                                                                                                                                                                        |                                                                                                                                    |                                                                                                                                      |                                                          |
| Unit Letter K; 1980 feet fro                                                                                                                                                                                                                                                                                                                              |                                                                                                                                                                                                                    |                                                                                                        |                                                                                                                                                                                        |                                                                                                                                    |                                                                                                                                      |                                                          |
| Section 30                                                                                                                                                                                                                                                                                                                                                | Township 185                                                                                                                                                                                                       |                                                                                                        | Range 37E                                                                                                                                                                              | NMPM                                                                                                                               | County Le                                                                                                                            | a                                                        |
|                                                                                                                                                                                                                                                                                                                                                           | 3736 GR                                                                                                                                                                                                            | iner DK,                                                                                               | KKD, KI, GK, etc.)                                                                                                                                                                     |                                                                                                                                    |                                                                                                                                      |                                                          |
| 12. Check Appropriate Box to Indicate Nature of Notice, Report or Other Data                                                                                                                                                                                                                                                                              |                                                                                                                                                                                                                    |                                                                                                        |                                                                                                                                                                                        |                                                                                                                                    |                                                                                                                                      |                                                          |
| NOTICE OF INT                                                                                                                                                                                                                                                                                                                                             | ENTION TO:                                                                                                                                                                                                         |                                                                                                        | SUB                                                                                                                                                                                    | SEQUENT RE                                                                                                                         | EPORT OF:                                                                                                                            |                                                          |
| PERFORM REMEDIAL WORK   PLUG AND ABANDON   REMEDIAL WOR                                                                                                                                                                                                                                                                                                   |                                                                                                                                                                                                                    |                                                                                                        |                                                                                                                                                                                        |                                                                                                                                    |                                                                                                                                      |                                                          |
| TEMPORARILY ABANDON   DULL OR ALTER CASING                                                                                                                                                                                                                                                                                                                | = = 1                                                                                                                                                                                                              |                                                                                                        |                                                                                                                                                                                        |                                                                                                                                    | P AND A                                                                                                                              |                                                          |
| PULL OR ALTER CASING DOWNHOLE COMMINGLE                                                                                                                                                                                                                                                                                                                   | MULTIPLE COMPL                                                                                                                                                                                                     |                                                                                                        | CASING/CEMENT                                                                                                                                                                          | 10B 🗆                                                                                                                              |                                                                                                                                      |                                                          |
| OTHER:                                                                                                                                                                                                                                                                                                                                                    |                                                                                                                                                                                                                    |                                                                                                        | OTHER: Monthly                                                                                                                                                                         | Report pursuant to                                                                                                                 | Workover C-103                                                                                                                       | $\boxtimes$                                              |
| 13. Describe proposed or complete of starting any proposed work) proposed completion or recom                                                                                                                                                                                                                                                             | ). SEE RULE 19.15.7.14                                                                                                                                                                                             |                                                                                                        | rtinent details, and                                                                                                                                                                   | give pertinent date                                                                                                                | es, including estim                                                                                                                  | ated date                                                |
| Report for the Month ending May 31 This is the seventy-third monthly submit and casing annulus pressure for Linam system, the data for both wells is analyzine average TAG injection rate for AG month. The injection parameters being Pressure: 1,668 psig, Average TAG Ter Bottom Hole measuring sensors data produmnal fluctuations in temperature and | ittal of data as agreed to bt AGI#1. Since the data for zed and presented herein of I#1 for the operating perimonitored for AGI #1 wo imperature: 99 °F, Averago ovided the average BH presulting effects on press | petween I<br>or both we<br>even thou<br>od was 2<br>ere as fol<br>e Annulu<br>ressure fo<br>sure are v | OCP and OCD relativells provides the overall that analysis is relatively 26,177 scf/hr (see Flows (see Figures # as Pressure: 141 psigns the period of 4,08 visible on all the trends. | ive to injection properall picture of the required only on a rigure #1) and AG 2, #3 & #4): Average Pressur 10 psig and BH ternds. | performance of the<br>quarterly basis for<br>I#2 had no flow the<br>rage TAG Injection<br>re Differential: 1,5<br>inperature was 131 | ne AGI<br>r AGI #2.<br>ne entire<br>n<br>27 psig.<br>°F. |
| Although AGI#2 was not operated in M<br>Average Injection Pressure: 1,120 psig,<br>Differential: 921 psig.                                                                                                                                                                                                                                                |                                                                                                                                                                                                                    |                                                                                                        |                                                                                                                                                                                        |                                                                                                                                    |                                                                                                                                      |                                                          |
| The Linam AGI#1 and AGI #2 wells are consisting of $H_2S$ and $CO_2$ . The two we both wells. I hereby certify that the info                                                                                                                                                                                                                              | ells provide the required r                                                                                                                                                                                        | redundan                                                                                               | cy to the plant that a                                                                                                                                                                 | allows for operation                                                                                                               | on with disposal to                                                                                                                  |                                                          |
| SIGNATURE Alberto A. Gutierre                                                                                                                                                                                                                                                                                                                             |                                                                                                                                                                                                                    |                                                                                                        | OCP Midstream/ Ge<br>aag@geolex.com                                                                                                                                                    |                                                                                                                                    | 5/8/2018_<br>05-842-8000                                                                                                             |                                                          |
| For State Use Only                                                                                                                                                                                                                                                                                                                                        | Acondo deserve                                                                                                                                                                                                     |                                                                                                        |                                                                                                                                                                                        | F. A.                                                                                                                              | TE                                                                                                                                   |                                                          |
| APPROVED BY:  Conditions of Approval (if any):  Accepted For Record Only  DATE  DATE                                                                                                                                                                                                                                                                      |                                                                                                                                                                                                                    |                                                                                                        |                                                                                                                                                                                        |                                                                                                                                    |                                                                                                                                      |                                                          |
| Containons of Approval (if ally).                                                                                                                                                                                                                                                                                                                         | Mikanim                                                                                                                                                                                                            | / د                                                                                                    | 0/12/201                                                                                                                                                                               | わ                                                                                                                                  |                                                                                                                                      |                                                          |