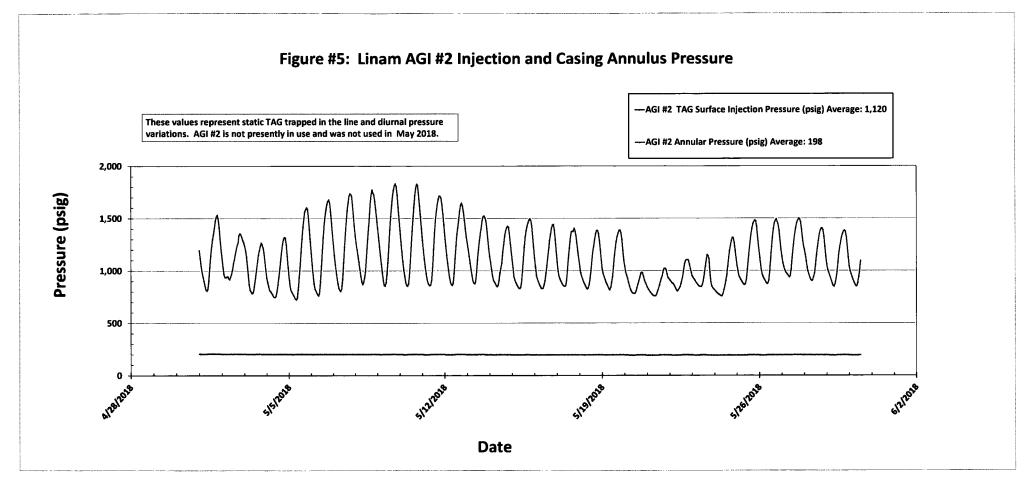

| Submit 1 Copy To Appropriate District                                                                                                                                                                                                                                                                                                                     | State of N                                                                                                                                                                                                         | lew Me                                                                                                 | xico                                                                                                                                                                                   | Form C-103                                                                                                                         |                                                                                                                                      |                                                          |
|-----------------------------------------------------------------------------------------------------------------------------------------------------------------------------------------------------------------------------------------------------------------------------------------------------------------------------------------------------------|--------------------------------------------------------------------------------------------------------------------------------------------------------------------------------------------------------------------|--------------------------------------------------------------------------------------------------------|----------------------------------------------------------------------------------------------------------------------------------------------------------------------------------------|------------------------------------------------------------------------------------------------------------------------------------|--------------------------------------------------------------------------------------------------------------------------------------|----------------------------------------------------------|
| Office District I – (575) 393-6161 Energy, Minerals and Natural Resources 1625 N. French Dr., Hobbs, NM 840BBS OCD                                                                                                                                                                                                                                        |                                                                                                                                                                                                                    |                                                                                                        |                                                                                                                                                                                        | Revised August 1, 2011 WELL API NO.                                                                                                |                                                                                                                                      |                                                          |
| <u>District II</u> - (575) 748-1285                                                                                                                                                                                                                                                                                                                       | OIL CONSERVATION DIVISION                                                                                                                                                                                          |                                                                                                        |                                                                                                                                                                                        | 30-025-38576 and 30-025-42139                                                                                                      |                                                                                                                                      |                                                          |
| 811 S. First St., Artesia, NM 88210<br><u>District III</u> – (505) 334-6178                                                                                                                                                                                                                                                                               |                                                                                                                                                                                                                    |                                                                                                        |                                                                                                                                                                                        | 5. Indicate Type of Lease  STATE   FEE   □                                                                                         |                                                                                                                                      |                                                          |
| District III – (505) 334-6178 JUN 12 20181220 South St. Francis Dr. 1000 Rio Brazos Rd., Aztec, NM 87410 Santa Fe, NM 87505                                                                                                                                                                                                                               |                                                                                                                                                                                                                    |                                                                                                        |                                                                                                                                                                                        | STATE FEE  6. State Oil & Gas Lease No.                                                                                            |                                                                                                                                      |                                                          |
| 1220 S. St. Francis Dr., Santa Fe, NRECEIVED                                                                                                                                                                                                                                                                                                              |                                                                                                                                                                                                                    |                                                                                                        |                                                                                                                                                                                        | V07530-0001                                                                                                                        |                                                                                                                                      |                                                          |
| SUNDRY NOTICES AND REPORTS ON WELLS (DO NOT USE THIS FORM FOR PROPOSALS TO DRILL OR TO DEEPEN OR PLUG BACK TO A DIFFERENT RESERVOIR. USE "APPLICATION FOR PERMIT" (FORM C-101) FOR SUCH                                                                                                                                                                   |                                                                                                                                                                                                                    |                                                                                                        |                                                                                                                                                                                        | 7. Lease Name or Unit Agreement Name<br>Linam AGI                                                                                  |                                                                                                                                      |                                                          |
| PROPOSALS.) 1. Type of Well: Oil Well ☐ Gas Well ☒ Other                                                                                                                                                                                                                                                                                                  |                                                                                                                                                                                                                    |                                                                                                        |                                                                                                                                                                                        | 8. Wells Number 1 and 2                                                                                                            |                                                                                                                                      |                                                          |
| 2. Name of Operator                                                                                                                                                                                                                                                                                                                                       |                                                                                                                                                                                                                    |                                                                                                        |                                                                                                                                                                                        | 9. OGRID Number 36785                                                                                                              |                                                                                                                                      |                                                          |
| DCP Midstream LP  3. Address of Operator                                                                                                                                                                                                                                                                                                                  |                                                                                                                                                                                                                    |                                                                                                        |                                                                                                                                                                                        | 10. Pool name o                                                                                                                    | or Wildest                                                                                                                           |                                                          |
| 370 17th Street, Suite 2500, Denver                                                                                                                                                                                                                                                                                                                       | CO 80202                                                                                                                                                                                                           |                                                                                                        |                                                                                                                                                                                        | Wildcat                                                                                                                            |                                                                                                                                      |                                                          |
| 4. Well Location                                                                                                                                                                                                                                                                                                                                          |                                                                                                                                                                                                                    |                                                                                                        |                                                                                                                                                                                        |                                                                                                                                    |                                                                                                                                      |                                                          |
| Unit Letter K; 1980 feet fro                                                                                                                                                                                                                                                                                                                              |                                                                                                                                                                                                                    |                                                                                                        |                                                                                                                                                                                        |                                                                                                                                    |                                                                                                                                      |                                                          |
| Section 30                                                                                                                                                                                                                                                                                                                                                | Township 185                                                                                                                                                                                                       |                                                                                                        | Range 37E                                                                                                                                                                              | NMPM                                                                                                                               | County Le                                                                                                                            | a                                                        |
|                                                                                                                                                                                                                                                                                                                                                           | 3736 GR                                                                                                                                                                                                            | iner DK,                                                                                               | KKD, KI, GK, etc.)                                                                                                                                                                     |                                                                                                                                    |                                                                                                                                      |                                                          |
| 12. Check Appropriate Box to Indicate Nature of Notice, Report or Other Data                                                                                                                                                                                                                                                                              |                                                                                                                                                                                                                    |                                                                                                        |                                                                                                                                                                                        |                                                                                                                                    |                                                                                                                                      |                                                          |
| NOTICE OF INT                                                                                                                                                                                                                                                                                                                                             | ENTION TO:                                                                                                                                                                                                         |                                                                                                        | SUB                                                                                                                                                                                    | SEQUENT RE                                                                                                                         | EPORT OF:                                                                                                                            |                                                          |
| PERFORM REMEDIAL WORK   PLUG AND ABANDON   REMEDIAL WOR                                                                                                                                                                                                                                                                                                   |                                                                                                                                                                                                                    |                                                                                                        |                                                                                                                                                                                        |                                                                                                                                    |                                                                                                                                      |                                                          |
| TEMPORARILY ABANDON   DULL OR ALTER CASING                                                                                                                                                                                                                                                                                                                | = = 1                                                                                                                                                                                                              |                                                                                                        |                                                                                                                                                                                        |                                                                                                                                    | P AND A                                                                                                                              |                                                          |
| PULL OR ALTER CASING DOWNHOLE COMMINGLE                                                                                                                                                                                                                                                                                                                   | MULTIPLE COMPL                                                                                                                                                                                                     |                                                                                                        | CASING/CEMENT                                                                                                                                                                          | 10B 🗆                                                                                                                              |                                                                                                                                      |                                                          |
| OTHER:                                                                                                                                                                                                                                                                                                                                                    |                                                                                                                                                                                                                    |                                                                                                        | OTHER: Monthly                                                                                                                                                                         | Report pursuant to                                                                                                                 | Workover C-103                                                                                                                       | $\boxtimes$                                              |
| 13. Describe proposed or complete of starting any proposed work) proposed completion or recom                                                                                                                                                                                                                                                             | ). SEE RULE 19.15.7.14                                                                                                                                                                                             |                                                                                                        | rtinent details, and                                                                                                                                                                   | give pertinent date                                                                                                                | es, including estim                                                                                                                  | ated date                                                |
| Report for the Month ending May 31 This is the seventy-third monthly submit and casing annulus pressure for Linam system, the data for both wells is analyzine average TAG injection rate for AG month. The injection parameters being Pressure: 1,668 psig, Average TAG Ter Bottom Hole measuring sensors data produmnal fluctuations in temperature and | ittal of data as agreed to bt AGI#1. Since the data for zed and presented herein of I#1 for the operating perimonitored for AGI #1 wo imperature: 99 °F, Averago ovided the average BH presulting effects on press | petween I<br>or both we<br>even thou<br>od was 2<br>ere as fol<br>e Annulu<br>ressure fo<br>sure are v | OCP and OCD relativells provides the overall that analysis is relatively 26,177 scf/hr (see Flows (see Figures # as Pressure: 141 psigns the period of 4,08 visible on all the trends. | ive to injection properall picture of the required only on a rigure #1) and AG 2, #3 & #4): Average Pressur 10 psig and BH ternds. | performance of the<br>quarterly basis for<br>I#2 had no flow the<br>rage TAG Injection<br>re Differential: 1,5<br>inperature was 131 | ne AGI<br>r AGI #2.<br>ne entire<br>n<br>27 psig.<br>°F. |
| Although AGI#2 was not operated in M<br>Average Injection Pressure: 1,120 psig,<br>Differential: 921 psig.                                                                                                                                                                                                                                                |                                                                                                                                                                                                                    |                                                                                                        |                                                                                                                                                                                        |                                                                                                                                    |                                                                                                                                      |                                                          |
| The Linam AGI#1 and AGI #2 wells are consisting of $H_2S$ and $CO_2$ . The two we both wells. I hereby certify that the info                                                                                                                                                                                                                              | ells provide the required r                                                                                                                                                                                        | redundan                                                                                               | cy to the plant that a                                                                                                                                                                 | allows for operation                                                                                                               | on with disposal to                                                                                                                  |                                                          |
| SIGNATURE Alberto A. Gutierre                                                                                                                                                                                                                                                                                                                             |                                                                                                                                                                                                                    |                                                                                                        | OCP Midstream/ Ge<br>aag@geolex.com                                                                                                                                                    |                                                                                                                                    | 5/8/2018_<br>05-842-8000                                                                                                             |                                                          |
| For State Use Only                                                                                                                                                                                                                                                                                                                                        | Acondo deserve                                                                                                                                                                                                     |                                                                                                        |                                                                                                                                                                                        | F. A.                                                                                                                              | TE                                                                                                                                   |                                                          |
| APPROVED BY:  Conditions of Approval (if any):  Accepted For Record Only  DATE  DATE                                                                                                                                                                                                                                                                      |                                                                                                                                                                                                                    |                                                                                                        |                                                                                                                                                                                        |                                                                                                                                    |                                                                                                                                      |                                                          |
| Containons of Approval (if ally).                                                                                                                                                                                                                                                                                                                         | Mikanim                                                                                                                                                                                                            | / د                                                                                                    | 0/12/201                                                                                                                                                                               | わ                                                                                                                                  |                                                                                                                                      |                                                          |