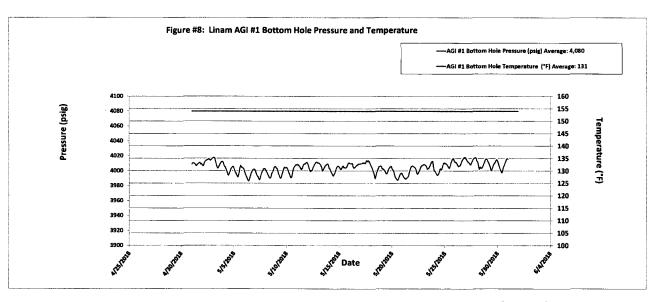

| Submit 1 Copy To Appropriate District                                                                                                                                                                                                                                                                                                                     | State of N                                                                                                                                                                                                         | lew Me                                                                                                 | xico                                                                                                                                                                                   | Form C-103                                                                                                                         |                                                                                                                                      |                                                          |
|-----------------------------------------------------------------------------------------------------------------------------------------------------------------------------------------------------------------------------------------------------------------------------------------------------------------------------------------------------------|--------------------------------------------------------------------------------------------------------------------------------------------------------------------------------------------------------------------|--------------------------------------------------------------------------------------------------------|----------------------------------------------------------------------------------------------------------------------------------------------------------------------------------------|------------------------------------------------------------------------------------------------------------------------------------|--------------------------------------------------------------------------------------------------------------------------------------|----------------------------------------------------------|
| Office District I – (575) 393-6161 Energy, Minerals and Natural Resources 1625 N. French Dr., Hobbs, NM 840BBS OCD                                                                                                                                                                                                                                        |                                                                                                                                                                                                                    |                                                                                                        |                                                                                                                                                                                        | Revised August 1, 2011 WELL API NO.                                                                                                |                                                                                                                                      |                                                          |
| <u>District II</u> - (575) 748-1285                                                                                                                                                                                                                                                                                                                       | OIL CONSERVATION DIVISION                                                                                                                                                                                          |                                                                                                        |                                                                                                                                                                                        | 30-025-38576 and 30-025-42139                                                                                                      |                                                                                                                                      |                                                          |
| 811 S. First St., Artesia, NM 88210<br><u>District III</u> – (505) 334-6178                                                                                                                                                                                                                                                                               |                                                                                                                                                                                                                    |                                                                                                        |                                                                                                                                                                                        | 5. Indicate Type of Lease  STATE   FEE   □                                                                                         |                                                                                                                                      |                                                          |
| District III – (505) 334-6178 JUN 12 20181220 South St. Francis Dr. 1000 Rio Brazos Rd., Aztec, NM 87410 Santa Fe, NM 87505                                                                                                                                                                                                                               |                                                                                                                                                                                                                    |                                                                                                        |                                                                                                                                                                                        | STATE FEE  6. State Oil & Gas Lease No.                                                                                            |                                                                                                                                      |                                                          |
| 1220 S. St. Francis Dr., Santa Fe, NRECEIVED                                                                                                                                                                                                                                                                                                              |                                                                                                                                                                                                                    |                                                                                                        |                                                                                                                                                                                        | V07530-0001                                                                                                                        |                                                                                                                                      |                                                          |
| SUNDRY NOTICES AND REPORTS ON WELLS (DO NOT USE THIS FORM FOR PROPOSALS TO DRILL OR TO DEEPEN OR PLUG BACK TO A DIFFERENT RESERVOIR. USE "APPLICATION FOR PERMIT" (FORM C-101) FOR SUCH                                                                                                                                                                   |                                                                                                                                                                                                                    |                                                                                                        |                                                                                                                                                                                        | 7. Lease Name or Unit Agreement Name<br>Linam AGI                                                                                  |                                                                                                                                      |                                                          |
| PROPOSALS.) 1. Type of Well: Oil Well ☐ Gas Well ☒ Other                                                                                                                                                                                                                                                                                                  |                                                                                                                                                                                                                    |                                                                                                        |                                                                                                                                                                                        | 8. Wells Number 1 and 2                                                                                                            |                                                                                                                                      |                                                          |
| 2. Name of Operator                                                                                                                                                                                                                                                                                                                                       |                                                                                                                                                                                                                    |                                                                                                        |                                                                                                                                                                                        | 9. OGRID Number 36785                                                                                                              |                                                                                                                                      |                                                          |
| DCP Midstream LP  3. Address of Operator                                                                                                                                                                                                                                                                                                                  |                                                                                                                                                                                                                    |                                                                                                        |                                                                                                                                                                                        | 10. Pool name o                                                                                                                    | or Wildest                                                                                                                           |                                                          |
| 370 17th Street, Suite 2500, Denver                                                                                                                                                                                                                                                                                                                       | CO 80202                                                                                                                                                                                                           |                                                                                                        |                                                                                                                                                                                        | Wildcat                                                                                                                            |                                                                                                                                      |                                                          |
| 4. Well Location                                                                                                                                                                                                                                                                                                                                          |                                                                                                                                                                                                                    |                                                                                                        |                                                                                                                                                                                        |                                                                                                                                    |                                                                                                                                      |                                                          |
| Unit Letter K; 1980 feet fro                                                                                                                                                                                                                                                                                                                              |                                                                                                                                                                                                                    |                                                                                                        |                                                                                                                                                                                        |                                                                                                                                    |                                                                                                                                      |                                                          |
| Section 30                                                                                                                                                                                                                                                                                                                                                | Township 185                                                                                                                                                                                                       |                                                                                                        | Range 37E                                                                                                                                                                              | NMPM                                                                                                                               | County Le                                                                                                                            | a                                                        |
|                                                                                                                                                                                                                                                                                                                                                           | 3736 GR                                                                                                                                                                                                            | iner DK,                                                                                               | KKD, KI, GK, etc.)                                                                                                                                                                     |                                                                                                                                    |                                                                                                                                      |                                                          |
| 12. Check Appropriate Box to Indicate Nature of Notice, Report or Other Data                                                                                                                                                                                                                                                                              |                                                                                                                                                                                                                    |                                                                                                        |                                                                                                                                                                                        |                                                                                                                                    |                                                                                                                                      |                                                          |
| NOTICE OF INT                                                                                                                                                                                                                                                                                                                                             | ENTION TO:                                                                                                                                                                                                         |                                                                                                        | SUB                                                                                                                                                                                    | SEQUENT RE                                                                                                                         | EPORT OF:                                                                                                                            |                                                          |
| PERFORM REMEDIAL WORK   PLUG AND ABANDON   REMEDIAL WOR                                                                                                                                                                                                                                                                                                   |                                                                                                                                                                                                                    |                                                                                                        |                                                                                                                                                                                        |                                                                                                                                    |                                                                                                                                      |                                                          |
| TEMPORARILY ABANDON   DULL OR ALTER CASING                                                                                                                                                                                                                                                                                                                | = = 1                                                                                                                                                                                                              |                                                                                                        |                                                                                                                                                                                        |                                                                                                                                    | P AND A                                                                                                                              |                                                          |
| PULL OR ALTER CASING DOWNHOLE COMMINGLE                                                                                                                                                                                                                                                                                                                   | MULTIPLE COMPL                                                                                                                                                                                                     |                                                                                                        | CASING/CEMENT                                                                                                                                                                          | 10B 🗆                                                                                                                              |                                                                                                                                      |                                                          |
| OTHER:                                                                                                                                                                                                                                                                                                                                                    |                                                                                                                                                                                                                    |                                                                                                        | OTHER: Monthly                                                                                                                                                                         | Report pursuant to                                                                                                                 | Workover C-103                                                                                                                       | $\boxtimes$                                              |
| 13. Describe proposed or complete of starting any proposed work) proposed completion or recom                                                                                                                                                                                                                                                             | ). SEE RULE 19.15.7.14                                                                                                                                                                                             |                                                                                                        | rtinent details, and                                                                                                                                                                   | give pertinent date                                                                                                                | es, including estim                                                                                                                  | ated date                                                |
| Report for the Month ending May 31 This is the seventy-third monthly submit and casing annulus pressure for Linam system, the data for both wells is analyzine average TAG injection rate for AG month. The injection parameters being Pressure: 1,668 psig, Average TAG Ter Bottom Hole measuring sensors data produmnal fluctuations in temperature and | ittal of data as agreed to bt AGI#1. Since the data for zed and presented herein of I#1 for the operating perimonitored for AGI #1 wo imperature: 99 °F, Averago ovided the average BH presulting effects on press | petween I<br>or both we<br>even thou<br>od was 2<br>ere as fol<br>e Annulu<br>ressure fo<br>sure are v | OCP and OCD relativells provides the overall that analysis is relatively 26,177 scf/hr (see Flows (see Figures # as Pressure: 141 psigns the period of 4,08 visible on all the trends. | ive to injection properall picture of the required only on a rigure #1) and AG 2, #3 & #4): Average Pressur 10 psig and BH ternds. | performance of the<br>quarterly basis for<br>I#2 had no flow the<br>rage TAG Injection<br>re Differential: 1,5<br>inperature was 131 | ne AGI<br>r AGI #2.<br>ne entire<br>n<br>27 psig.<br>°F. |
| Although AGI#2 was not operated in M<br>Average Injection Pressure: 1,120 psig,<br>Differential: 921 psig.                                                                                                                                                                                                                                                |                                                                                                                                                                                                                    |                                                                                                        |                                                                                                                                                                                        |                                                                                                                                    |                                                                                                                                      |                                                          |
| The Linam AGI#1 and AGI #2 wells are consisting of $H_2S$ and $CO_2$ . The two we both wells. I hereby certify that the info                                                                                                                                                                                                                              | ells provide the required r                                                                                                                                                                                        | redundan                                                                                               | cy to the plant that a                                                                                                                                                                 | allows for operation                                                                                                               | on with disposal to                                                                                                                  |                                                          |
| SIGNATURE Alberto A. Gutierre                                                                                                                                                                                                                                                                                                                             |                                                                                                                                                                                                                    |                                                                                                        | OCP Midstream/ Ge<br>aag@geolex.com                                                                                                                                                    |                                                                                                                                    | 5/8/2018_<br>05-842-8000                                                                                                             |                                                          |
| For State Use Only                                                                                                                                                                                                                                                                                                                                        | Acondo deserve                                                                                                                                                                                                     |                                                                                                        |                                                                                                                                                                                        | F. A.                                                                                                                              | TE                                                                                                                                   |                                                          |
| APPROVED BY:  Conditions of Approval (if any):  Accepted For Record Only  DATE  DATE                                                                                                                                                                                                                                                                      |                                                                                                                                                                                                                    |                                                                                                        |                                                                                                                                                                                        |                                                                                                                                    |                                                                                                                                      |                                                          |
| Containons of Approval (if ally).                                                                                                                                                                                                                                                                                                                         | Mikanim                                                                                                                                                                                                            | / د                                                                                                    | 0/12/201                                                                                                                                                                               | わ                                                                                                                                  |                                                                                                                                      |                                                          |