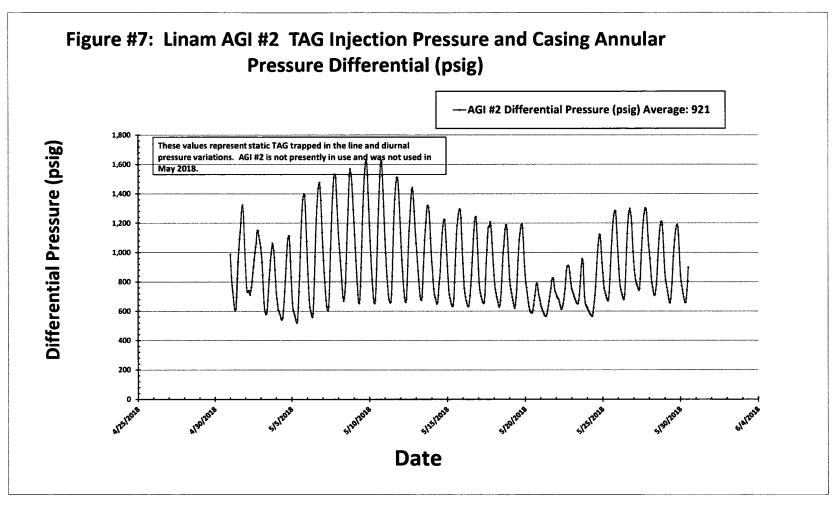

| Submit 1 Copy To Appropriate District                                                                                                                                                                                                                                                                                                                     | State of N                                                                                                                                                                                                         | lew Me                                                                                                 | xico                                                                                                                                                                                   | Form C-103                                                                                                                         |                                                                                                                                      |                                                          |
|-----------------------------------------------------------------------------------------------------------------------------------------------------------------------------------------------------------------------------------------------------------------------------------------------------------------------------------------------------------|--------------------------------------------------------------------------------------------------------------------------------------------------------------------------------------------------------------------|--------------------------------------------------------------------------------------------------------|----------------------------------------------------------------------------------------------------------------------------------------------------------------------------------------|------------------------------------------------------------------------------------------------------------------------------------|--------------------------------------------------------------------------------------------------------------------------------------|----------------------------------------------------------|
| Office District I – (575) 393-6161 Energy, Minerals and Natural Resources 1625 N. French Dr., Hobbs, NM 840BBS OCD                                                                                                                                                                                                                                        |                                                                                                                                                                                                                    |                                                                                                        |                                                                                                                                                                                        | Revised August 1, 2011 WELL API NO.                                                                                                |                                                                                                                                      |                                                          |
| <u>District II</u> - (575) 748-1285                                                                                                                                                                                                                                                                                                                       | OIL CONSERVATION DIVISION                                                                                                                                                                                          |                                                                                                        |                                                                                                                                                                                        | 30-025-38576 and 30-025-42139                                                                                                      |                                                                                                                                      |                                                          |
| 811 S. First St., Artesia, NM 88210<br><u>District III</u> – (505) 334-6178                                                                                                                                                                                                                                                                               |                                                                                                                                                                                                                    |                                                                                                        |                                                                                                                                                                                        | 5. Indicate Type of Lease  STATE   FEE   □                                                                                         |                                                                                                                                      |                                                          |
| District III – (505) 334-6178 JUN 12 20181220 South St. Francis Dr. 1000 Rio Brazos Rd., Aztec, NM 87410 Santa Fe, NM 87505                                                                                                                                                                                                                               |                                                                                                                                                                                                                    |                                                                                                        |                                                                                                                                                                                        | STATE FEE  6. State Oil & Gas Lease No.                                                                                            |                                                                                                                                      |                                                          |
| 1220 S. St. Francis Dr., Santa Fe, NRECEIVED                                                                                                                                                                                                                                                                                                              |                                                                                                                                                                                                                    |                                                                                                        |                                                                                                                                                                                        | V07530-0001                                                                                                                        |                                                                                                                                      |                                                          |
| SUNDRY NOTICES AND REPORTS ON WELLS (DO NOT USE THIS FORM FOR PROPOSALS TO DRILL OR TO DEEPEN OR PLUG BACK TO A DIFFERENT RESERVOIR. USE "APPLICATION FOR PERMIT" (FORM C-101) FOR SUCH                                                                                                                                                                   |                                                                                                                                                                                                                    |                                                                                                        |                                                                                                                                                                                        | 7. Lease Name or Unit Agreement Name<br>Linam AGI                                                                                  |                                                                                                                                      |                                                          |
| PROPOSALS.) 1. Type of Well: Oil Well ☐ Gas Well ☒ Other                                                                                                                                                                                                                                                                                                  |                                                                                                                                                                                                                    |                                                                                                        |                                                                                                                                                                                        | 8. Wells Number 1 and 2                                                                                                            |                                                                                                                                      |                                                          |
| 2. Name of Operator                                                                                                                                                                                                                                                                                                                                       |                                                                                                                                                                                                                    |                                                                                                        |                                                                                                                                                                                        | 9. OGRID Number 36785                                                                                                              |                                                                                                                                      |                                                          |
| DCP Midstream LP  3. Address of Operator                                                                                                                                                                                                                                                                                                                  |                                                                                                                                                                                                                    |                                                                                                        |                                                                                                                                                                                        | 10. Pool name o                                                                                                                    | or Wildest                                                                                                                           |                                                          |
| 370 17th Street, Suite 2500, Denver                                                                                                                                                                                                                                                                                                                       | CO 80202                                                                                                                                                                                                           |                                                                                                        |                                                                                                                                                                                        | Wildcat                                                                                                                            |                                                                                                                                      |                                                          |
| 4. Well Location                                                                                                                                                                                                                                                                                                                                          |                                                                                                                                                                                                                    |                                                                                                        |                                                                                                                                                                                        |                                                                                                                                    |                                                                                                                                      |                                                          |
| Unit Letter K; 1980 feet fro                                                                                                                                                                                                                                                                                                                              |                                                                                                                                                                                                                    |                                                                                                        |                                                                                                                                                                                        |                                                                                                                                    |                                                                                                                                      |                                                          |
| Section 30                                                                                                                                                                                                                                                                                                                                                | Township 185                                                                                                                                                                                                       |                                                                                                        | Range 37E                                                                                                                                                                              | NMPM                                                                                                                               | County Le                                                                                                                            | a                                                        |
|                                                                                                                                                                                                                                                                                                                                                           | 3736 GR                                                                                                                                                                                                            | iner DK,                                                                                               | KKD, KI, GK, etc.)                                                                                                                                                                     |                                                                                                                                    |                                                                                                                                      |                                                          |
| 12. Check Appropriate Box to Indicate Nature of Notice, Report or Other Data                                                                                                                                                                                                                                                                              |                                                                                                                                                                                                                    |                                                                                                        |                                                                                                                                                                                        |                                                                                                                                    |                                                                                                                                      |                                                          |
| NOTICE OF INT                                                                                                                                                                                                                                                                                                                                             | ENTION TO:                                                                                                                                                                                                         |                                                                                                        | SUB                                                                                                                                                                                    | SEQUENT RE                                                                                                                         | EPORT OF:                                                                                                                            |                                                          |
| PERFORM REMEDIAL WORK   PLUG AND ABANDON   REMEDIAL WOR                                                                                                                                                                                                                                                                                                   |                                                                                                                                                                                                                    |                                                                                                        |                                                                                                                                                                                        |                                                                                                                                    |                                                                                                                                      |                                                          |
| TEMPORARILY ABANDON   DULL OR ALTER CASING                                                                                                                                                                                                                                                                                                                | = = 1                                                                                                                                                                                                              |                                                                                                        |                                                                                                                                                                                        |                                                                                                                                    | P AND A                                                                                                                              |                                                          |
| PULL OR ALTER CASING DOWNHOLE COMMINGLE                                                                                                                                                                                                                                                                                                                   | MULTIPLE COMPL                                                                                                                                                                                                     |                                                                                                        | CASING/CEMENT                                                                                                                                                                          | 10B 🗆                                                                                                                              |                                                                                                                                      |                                                          |
| OTHER:                                                                                                                                                                                                                                                                                                                                                    |                                                                                                                                                                                                                    |                                                                                                        | OTHER: Monthly                                                                                                                                                                         | Report pursuant to                                                                                                                 | Workover C-103                                                                                                                       | $\boxtimes$                                              |
| 13. Describe proposed or complete of starting any proposed work) proposed completion or recom                                                                                                                                                                                                                                                             | ). SEE RULE 19.15.7.14                                                                                                                                                                                             |                                                                                                        | rtinent details, and                                                                                                                                                                   | give pertinent date                                                                                                                | es, including estim                                                                                                                  | ated date                                                |
| Report for the Month ending May 31 This is the seventy-third monthly submit and casing annulus pressure for Linam system, the data for both wells is analyzine average TAG injection rate for AG month. The injection parameters being Pressure: 1,668 psig, Average TAG Ter Bottom Hole measuring sensors data produmnal fluctuations in temperature and | ittal of data as agreed to bt AGI#1. Since the data for zed and presented herein of I#1 for the operating perimonitored for AGI #1 wo imperature: 99 °F, Averago ovided the average BH presulting effects on press | petween I<br>or both we<br>even thou<br>od was 2<br>ere as fol<br>e Annulu<br>ressure fo<br>sure are v | OCP and OCD relativells provides the overall that analysis is relatively 26,177 scf/hr (see Flows (see Figures # as Pressure: 141 psigns the period of 4,08 visible on all the trends. | ive to injection properall picture of the required only on a rigure #1) and AG 2, #3 & #4): Average Pressur 10 psig and BH ternds. | performance of the<br>quarterly basis for<br>I#2 had no flow the<br>rage TAG Injection<br>re Differential: 1,5<br>inperature was 131 | ne AGI<br>r AGI #2.<br>ne entire<br>n<br>27 psig.<br>°F. |
| Although AGI#2 was not operated in M<br>Average Injection Pressure: 1,120 psig,<br>Differential: 921 psig.                                                                                                                                                                                                                                                |                                                                                                                                                                                                                    |                                                                                                        |                                                                                                                                                                                        |                                                                                                                                    |                                                                                                                                      |                                                          |
| The Linam AGI#1 and AGI #2 wells are consisting of $H_2S$ and $CO_2$ . The two we both wells. I hereby certify that the info                                                                                                                                                                                                                              | ells provide the required r                                                                                                                                                                                        | redundan                                                                                               | cy to the plant that a                                                                                                                                                                 | allows for operation                                                                                                               | on with disposal to                                                                                                                  |                                                          |
| SIGNATURE Alberto A. Gutierre                                                                                                                                                                                                                                                                                                                             |                                                                                                                                                                                                                    |                                                                                                        | OCP Midstream/ Ge<br>aag@geolex.com                                                                                                                                                    |                                                                                                                                    | 5/8/2018_<br>05-842-8000                                                                                                             |                                                          |
| For State Use Only                                                                                                                                                                                                                                                                                                                                        | Acondo deserve                                                                                                                                                                                                     |                                                                                                        |                                                                                                                                                                                        | F. A.                                                                                                                              | TE                                                                                                                                   |                                                          |
| APPROVED BY:  Conditions of Approval (if any):  Accepted For Record Only  DATE  DATE                                                                                                                                                                                                                                                                      |                                                                                                                                                                                                                    |                                                                                                        |                                                                                                                                                                                        |                                                                                                                                    |                                                                                                                                      |                                                          |
| Containons of Approval (if ally).                                                                                                                                                                                                                                                                                                                         | Mikanim                                                                                                                                                                                                            | / د                                                                                                    | 0/12/201                                                                                                                                                                               | わ                                                                                                                                  |                                                                                                                                      |                                                          |