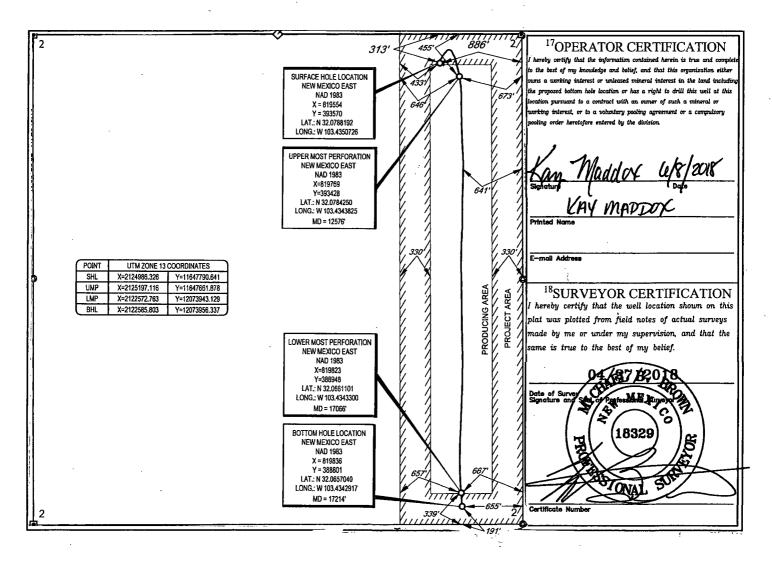

| District I<br>1625 N. French Dr., Hobbs, NM 88240                                        | State of New Mexico                                                                                                               |                   | FORM C-102      |
|------------------------------------------------------------------------------------------|-----------------------------------------------------------------------------------------------------------------------------------|-------------------|-----------------|
| Phone: (575) 393-6161 Fax: (575) 393-0720<br>District II                                 | State of New Mexico<br>Energy, Minerals & Natural Portectors<br>Department 1 2018                                                 | Revised 2         | August 1, 2011  |
| 811 S. First St., Artesia, NM 88210<br>Phone: (575) 748-1283 Fax: (575) 748-9720         | Energy, Minerals & Natural Portain<br>Department<br>OIL CONSERVATION DIVISION<br>1220 South St. Francis Dr.<br>Santa Fe. NM 87505 | Submit one copy t | o appropriate   |
| District III<br>1000 Rio Brazos Road, Aztec, NM 87410                                    | OIL CONSERVATION DIVISION                                                                                                         |                   | District Office |
| Phone: (505) 334-6178 Fax: (505) 334-6170<br>District IV                                 | 1220 South St. Francis Dr.                                                                                                        | _                 |                 |
| 1220 S. St. Francis Dr., Santa Fe, NM 87505<br>Phone: (505) 476-3460 Fax: (505) 476-3462 | 1220 South St. Francis Dr.<br>Santa Fe, NM 87505 RECENED                                                                          |                   | DED REPORT      |
| Thome. (2003) 470-2400 Tax. (2003) 470-2402                                              |                                                                                                                                   |                   |                 |
|                                                                                          | WELL LOCATION AND ACREAGE DEDICATION PLAT                                                                                         |                   |                 |

| <sup>'APT Number</sup><br>30-025 - 44315 |                          |                         |                            | 94461 HARDINTANK; BONE SPI |                          |                   |               | SPRING                 |        |
|------------------------------------------|--------------------------|-------------------------|----------------------------|----------------------------|--------------------------|-------------------|---------------|------------------------|--------|
| <sup>4</sup> Property Code               |                          |                         | <sup>5</sup> Property Name |                            |                          |                   |               | Well Number            |        |
| 313190                                   |                          |                         | RUBY 2 STATE COM           |                            |                          |                   |               | #605 <i>H</i>          |        |
| OGRID N                                  |                          |                         | <sup>8</sup> Operator Name |                            |                          |                   |               | <sup>9</sup> Elevation |        |
| 7371                                     |                          |                         | EOG RESOURCES, INC.        |                            |                          |                   |               | 3297'                  |        |
|                                          |                          |                         |                            |                            | <sup>10</sup> Surface Lo | ocation           |               | -                      |        |
| UL or lot no.                            | Section                  | Township                | Range                      | Lot Idn                    |                          | North/South line  | Feet from the | East/West line         | County |
| A                                        | 2                        | 26-S                    | 34-E                       | -                          | 313'                     | NORTH             | 886'          | EAST                   | LEA    |
|                                          |                          |                         | 11                         | Bottom Ho                  | le Location If D         | ifferent From Sur | face          |                        |        |
| UL or lot no.                            | Section                  | Township                | Range                      | Lot Idn                    | Feet from the            | North/South line  | Feet from the | East/West line         | County |
| Р                                        | 2                        | 26-S                    | 34–E                       | -                          | 191'                     | SOUTH             | 655'          | EAST                   | LEA    |
| <sup>12</sup> Dedicated Acres<br>160.00  | <sup>13</sup> Joint or 1 | infill <sup>14</sup> Co | nsolidation Co             | de <sup>15</sup> Ord       | er No.                   |                   |               |                        |        |