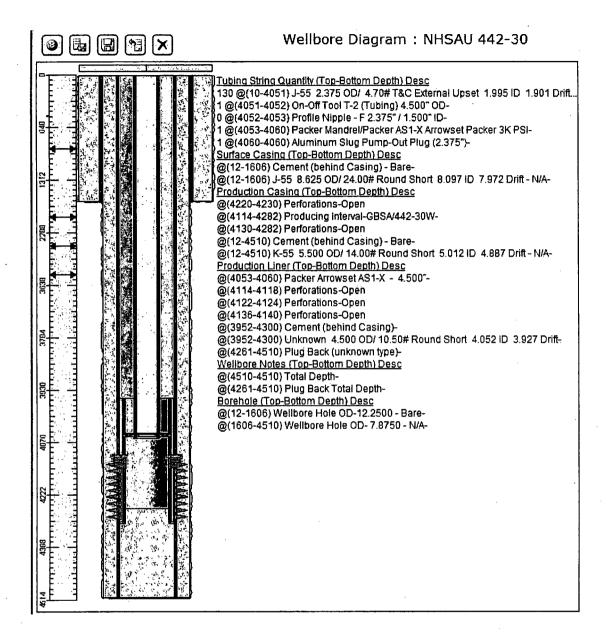

| Form 3160-5<br>(June 2015) UNITED STATES<br>DEPARTMENT OF THE INTERIOR<br>BUREAU OF LAND MANAGEMENT                                                                                                                                                                                                                                                                                |                                                                                               |                               |                               |                            | FORM APPROVED<br>OMB NO. 1004-0137<br>Expires: January 31, 2018 |                           |  |
|------------------------------------------------------------------------------------------------------------------------------------------------------------------------------------------------------------------------------------------------------------------------------------------------------------------------------------------------------------------------------------|-----------------------------------------------------------------------------------------------|-------------------------------|-------------------------------|----------------------------|-----------------------------------------------------------------|---------------------------|--|
| SUNDRY                                                                                                                                                                                                                                                                                                                                                                             | NOTICES AND REPORTS<br>s form for proposals to dril<br>I. Use form 3160-3 (APD) f             | Saris                         | eran                          |                            |                                                                 |                           |  |
|                                                                                                                                                                                                                                                                                                                                                                                    |                                                                                               |                               |                               | lobbs                      |                                                                 |                           |  |
| SUBMIT IN TRIPLICATE - Other instructions of BBS UCD                                                                                                                                                                                                                                                                                                                               |                                                                                               |                               |                               |                            | 7. If Unit or CA/Agn<br>891018038A                              | eement, Name and/or No.   |  |
| 1. Type of Well Q Oil Well Gas Well Other                                                                                                                                                                                                                                                                                                                                          |                                                                                               |                               | JUN 1 8 2018                  |                            | 8. Well Name and No.<br>N HOBBS GB-SA 114 4442                  |                           |  |
| 2. Name of Operator<br>OCCIDENTAL PERMIAN LP                                                                                                                                                                                                                                                                                                                                       | Contact: APRIL HOOD<br>E-Mail: April_Hood@Oxy.com                                             |                               |                               |                            | O ADI Wall Na                                                   | 00-s1 2780                |  |
| 3a. Address                                                                                                                                                                                                                                                                                                                                                                        | 3b. Phone No. (include area code)<br>Ph: 713-366-5771                                         |                               |                               |                            | 10. Field and Pool or Exploratory Area<br>HOBBS                 |                           |  |
| MIDLAND, TX 79710<br>4. Location of Well (Footage, Sec., T.                                                                                                                                                                                                                                                                                                                        | MIDLAND, 1X 79710<br>Location of Well (Footage, Sec., T., R., M., or Survey Description)      |                               |                               |                            | 11. County or Parish                                            | State                     |  |
| Sec. 29-T185 R38E NWNW 990FNL 330FWL                                                                                                                                                                                                                                                                                                                                               |                                                                                               |                               |                               |                            | LEA COUNTY                                                      |                           |  |
| SEC 30T185 R38E SESE 1300FSL 1050FEL                                                                                                                                                                                                                                                                                                                                               |                                                                                               |                               |                               |                            |                                                                 |                           |  |
| 12. CHECK THE AP                                                                                                                                                                                                                                                                                                                                                                   | PROPRIATE BOX(ES) TO                                                                          | INDICATE                      | NATURE O                      | F NOTICE,                  | REPORT, OR OT                                                   | HER DATA                  |  |
| TYPE OF SUBMISSION                                                                                                                                                                                                                                                                                                                                                                 |                                                                                               | TYPE OF ACTION                |                               |                            |                                                                 |                           |  |
| □ Notice of Intent                                                                                                                                                                                                                                                                                                                                                                 |                                                                                               | 🗖 Deepen                      |                               | Product                    | ion (Start/Resume)                                              | □ Water Shut-Off          |  |
| Subsequent Report                                                                                                                                                                                                                                                                                                                                                                  | □ Alter Casing                                                                                |                               | ic Fracturing                 | Reclam                     |                                                                 | U Well Integrity          |  |
|                                                                                                                                                                                                                                                                                                                                                                                    | Casing Repair                                                                                 | New Co                        |                               | Recomp                     |                                                                 | Other Workover Operations |  |
| Final Abandonment Notice                                                                                                                                                                                                                                                                                                                                                           | Change Plans Convert to Injection                                                             | Plug and<br>Plug Ba           |                               | U Vater I                  | arily Abandon<br>Disposal                                       | · ·                       |  |
| determined that the site is ready for fi<br>MIRU x NDWH x NUBOP. PO<br>Perf?d 4 ?? liner from 4114' to<br>tools and csg. All held good. R<br>injection equipment x packer (                                                                                                                                                                                                        | OH 127 2 7/8" tbg x injection<br>4140' in 42 total holes. RIH<br>an acid job w/ 2600 gals 159 | ppi tools @ 4<br>% NEFE x flu | 060? and pre<br>shed w/ 100 l | essure test<br>bbls BW. RI | н                                                               |                           |  |
| 14. I hereby certify that the foregoing is                                                                                                                                                                                                                                                                                                                                         | true and correct.<br>Electronic Submission #4220<br>For OCCIDENT                              | 856 verified by               | the BLM Wel                   | Il Information             | n System                                                        |                           |  |
|                                                                                                                                                                                                                                                                                                                                                                                    | mitted to AFMSS for processi                                                                  | ing by PRISCI                 | LLA PEREZ o                   | n 06/11/2018               |                                                                 |                           |  |
| Name(Printed/Typed) CARLOS                                                                                                                                                                                                                                                                                                                                                         | RESTREPO                                                                                      | Ti                            |                               | JCTION EN                  | GINEER                                                          |                           |  |
| Signature (Electronic Submission)                                                                                                                                                                                                                                                                                                                                                  |                                                                                               |                               |                               |                            |                                                                 |                           |  |
|                                                                                                                                                                                                                                                                                                                                                                                    | THIS SPACE FOR                                                                                | FEDERAL                       | RSTATE                        | office'u                   | SHLCOUN                                                         |                           |  |
| Approved By                                                                                                                                                                                                                                                                                                                                                                        |                                                                                               | Т                             | tle                           |                            | 113                                                             | Date                      |  |
| Conditions of approval, if any, are attached<br>certify that the applicant holds legal or equ<br>which would entitle the applicant to condu                                                                                                                                                                                                                                        | itable title to those rights in the sub                                                       | ject lease                    |                               |                            | /s/ Jona                                                        | thon Shepard              |  |
| which would entitle the applicant to conduct operations thereon.  GfficeBIREAU OF LAND SAMAGEMENT  Title 18 U.S.C. Section 1001 and Title 43 U.S.C. Section 1212, make it a crime for any person knowing Arth State Identity department or agency of the United States any false, fictitious or fraudulent statements or representations as to any matter within its jurisdiction. |                                                                                               |                               |                               |                            |                                                                 | or agency of the United   |  |
| (Instructions on page 2) ** BLM REV                                                                                                                                                                                                                                                                                                                                                | SED ** BLM REVISED ** Accepted for Reco                                                       |                               | SED ** BLN                    |                            | ) ** BLM REVISE                                                 | ED **                     |  |