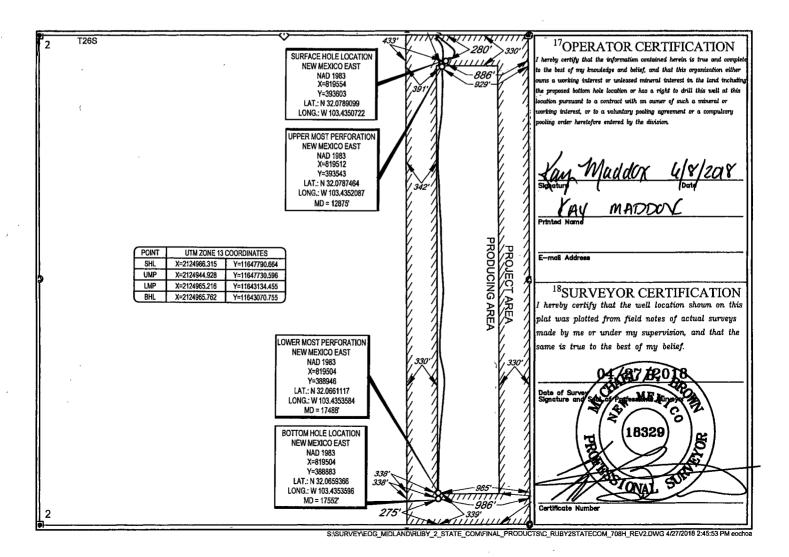

RECEIVED | AMENDED REPORT

WELL LOCATION AND ACREAGE DEDICATION PLAT

| 30-025 - 44318                          |                        |                                    |                   | Pool Code           | ,                        | Hardin TAN        | K; WOL        | FCAMP          |                                |
|-----------------------------------------|------------------------|------------------------------------|-------------------|---------------------|--------------------------|-------------------|---------------|----------------|--------------------------------|
| <sup>4</sup> Property Code<br>313190    |                        | FProperty Name RUBY 2 STATE COM    |                   |                     |                          |                   |               |                | Vell Number<br>#708#           |
| <sup>7</sup> 0GRID №.<br>7 <i>3</i> 77  |                        | *Operator Name EOG RESOURCES, INC. |                   |                     |                          |                   |               |                | <sup>9</sup> Elevation<br>3298 |
|                                         |                        |                                    |                   |                     | <sup>10</sup> Surface Lo | cation            |               | -              | <del></del>                    |
| UL or lot no.                           | Section                | Township                           | Range             | Lot Idn             | Feet from the            | North/South line  | Feet from the | East/West line | County                         |
| A                                       | 2                      | 26-S                               | 34-E              | -                   | 280'                     | NORTH             | 886'          | EAST           | LEA                            |
| <u> </u>                                |                        |                                    | <sup>11</sup> Bc  | ttom Hole           | Location If Di           | fferent From Surf | ace           |                |                                |
| UL or lot no.                           | Section                | Township                           | Range             | Lot Idn             | Feet from the            | North/South line  | Feet from the | East/West line | County                         |
| P                                       | 2                      | 26-S                               | 34-E              | - [                 | 275'                     | SOUTH             | 984'          | EAST           | LEA                            |
| <sup>12</sup> Dedicated Acres<br>160.00 | <sup>13</sup> Joint or | Infill 14Co                        | onsolidation Code | <sup>15</sup> Order | No.                      |                   |               |                |                                |