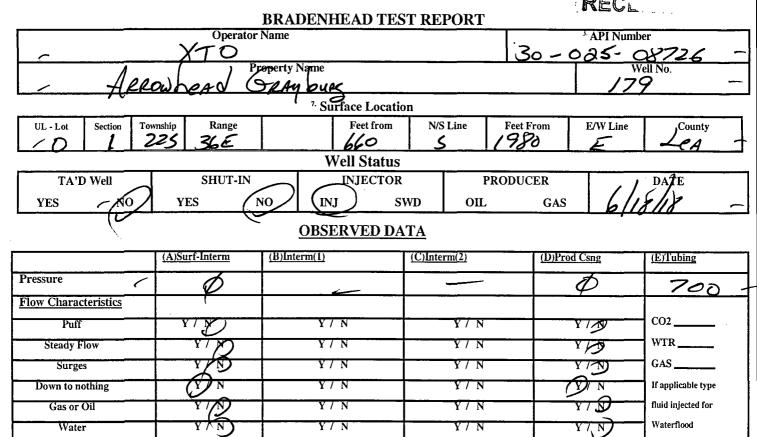

| Submit 1 Copy To Ap                                                                                                                            | propriate District        | State o                                          | f New M             | exico                 |                                  | Form C-                                     | -103         |
|------------------------------------------------------------------------------------------------------------------------------------------------|---------------------------|--------------------------------------------------|---------------------|-----------------------|----------------------------------|---------------------------------------------|--------------|
| Office<br>District I                                                                                                                           |                           | Intrgy, Minerals                                 | and Nati            | Iral Resources        | <b></b>                          | Revised July 18.                            | , 2013       |
| Office<br>District I<br>1625 N. French Dr., H<br>District II<br>1301 W. Grand Ave., A<br>District III<br>1000 Rio Brazos Rd., A<br>District IV | obbs, NM 88240            | On CONSER<br>1220 ou                             |                     |                       | WELL API NO.                     | 30-025-08726                                |              |
| 1301 W. Grand Ave., J                                                                                                                          | Artesia, NM 8 2           | OIL CONSER                                       | VATIO               | N DIVISION            | 5. Indicate Type                 | of Lease                                    |              |
| <u>District III</u><br>1000 Rio Brazos Rd., .                                                                                                  | Aztec, NM 87410           | 12.0 Ou                                          | tn St. Fr<br>Fe. NM | ancis Dr.<br>87505    | STATE                            | FEE X                                       | -            |
| District IV<br>1220 S. St. Francis Dr.<br>87505                                                                                                | , Santa Fe, NM            | On CONSER<br>1225 Sou<br>1225 Sou<br>U U Santa F | •••                 | 0,000                 | 6. State Oil & G                 | as Lease No.                                |              |
|                                                                                                                                                |                           | ES AND REPORTS                                   |                     |                       | 7. Lease Name of                 | or Unit Agreement Nam                       | .e:          |
|                                                                                                                                                |                           | DSALS TO DRILL OR TO<br>CATION FOR PERMIT" (I    |                     |                       | Arrowhead Gra                    | ayburg Unit                                 |              |
| Type of Well:                                                                                                                                  | ц <b>и</b>                | Gas Well 🔽 Other                                 |                     |                       | 8. Well Number<br>179            |                                             |              |
| <ol> <li>Name of Opera</li> <li>XTO Energy,</li> </ol>                                                                                         |                           |                                                  |                     |                       | 9. OGRID Numb<br>005380          | ber -                                       | -            |
| 3. Address of Ope<br>6401 Holiday                                                                                                              | rator<br>Hill Rd., Bldg 5 |                                                  |                     |                       | 10. Pool name o<br>Arrowhead; Gr |                                             |              |
| 4. Well Location                                                                                                                               | <u> </u>                  |                                                  |                     |                       |                                  |                                             |              |
| Unit Letter                                                                                                                                    | <u> </u>                  | 660 feet from th                                 | ne Souti            | n line and            | <b>1980</b> feet fi              | rom the <b>East</b>                         | line         |
| Section 1                                                                                                                                      |                           | Township 22                                      |                     | ange 36E              | NMPM                             | County Lea                                  |              |
|                                                                                                                                                |                           | 11. Elevation (Show<br>GR 3479                   | w whether           | DR, RKB, RT, GR, e    | tc.)                             |                                             |              |
| Land in the second state of the second s                                 | 12 Check A                | ppropriate Box to 1                              | Indicate            | Nature of Notice      | Penart or Othe                   | r Data                                      | التعتيف خبير |
|                                                                                                                                                | 12. CHECK AL              | ppropriate Box to                                | multale             | Nature of Notice,     | Report, or Othe                  | Dala                                        |              |
| NO.                                                                                                                                            | TICE OF INTE              |                                                  |                     |                       | SEQUENT R                        |                                             |              |
|                                                                                                                                                |                           |                                                  |                     |                       |                                  |                                             |              |
| PERFORM REMED                                                                                                                                  |                           | PLUG AND ABAND                                   |                     | REMEDIAL WORK         |                                  | ALTERING CASIN                              | G            |
| TEMPORARILY AB                                                                                                                                 |                           | CHANGE PLANS                                     |                     | COMMENCE DRILL        | ING OPNS.                        | P AND A                                     |              |
| PULL OR ALTER C                                                                                                                                |                           | MULTIPLE COMPL                                   |                     | CASING/CEMENT J       | ЮВ 🗌                             |                                             |              |
| DOWNHOLE COM                                                                                                                                   |                           |                                                  |                     |                       |                                  |                                             |              |
| CLOSED-LOOP SY                                                                                                                                 | STEM                      |                                                  |                     |                       |                                  |                                             |              |
| OTHER:                                                                                                                                         |                           |                                                  |                     | OTHER: MIT            | -                                |                                             | X            |
| of starting any proposed com                                                                                                                   | proposed work).           | SEE RULE 19.15.7.1                               | 4 NMAC              | . For Multiple Comple | etions: Attach well              | including estimated date<br>bore diagram of | ;            |
|                                                                                                                                                | 25/2018                   |                                                  | Rig Rele            | L                     |                                  |                                             |              |
| SIGNATURE                                                                                                                                      | une information a         | above is true and comp                           |                     | e best of my knowledg | -                                | DATE <b>7/9/2018</b>                        |              |
| Type or print name                                                                                                                             | Lindsay Deaver            | <u> </u>                                         |                     | nail address:         |                                  | PHONE <b>432-620-67</b>                     | /14          |
| For State Use Onl                                                                                                                              |                           |                                                  |                     | ndsay_deaver@xtoer    | nergy.com                        |                                             |              |
| APPROVED BY                                                                                                                                    | Sacan J                   |                                                  | Τľ                  | TLE onstand           | Hicen                            | DATE 7/17/1                                 | 7            |
| Conditions of Appr                                                                                                                             | oval (If any):            |                                                  |                     | Supe                  | w:50m                            |                                             |              |