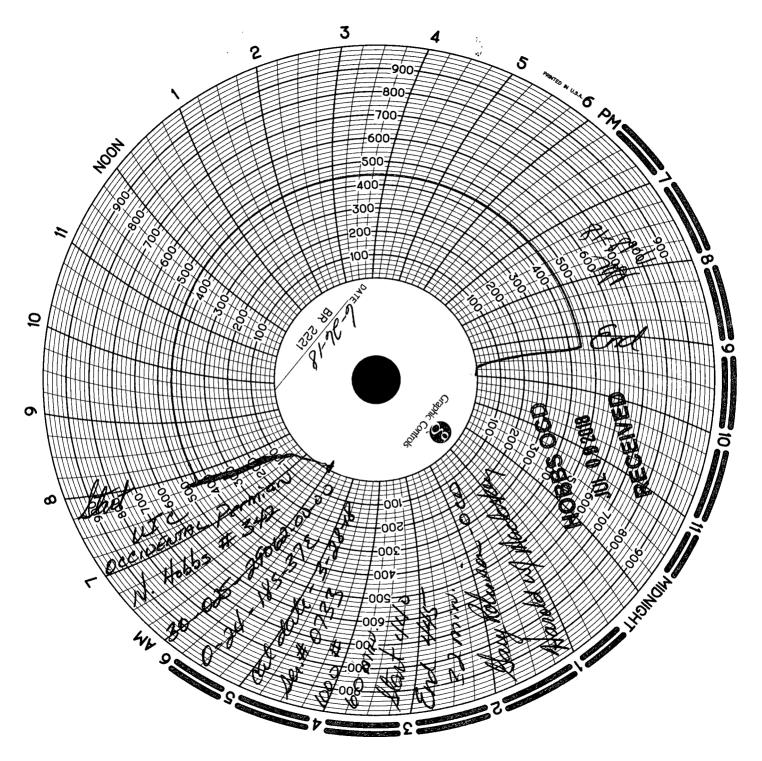

## **Energy, Minerals and Natural Resources Department** Oil Conservation Division Hobbs District Office

**BRADENHEAD TEST REPORT** 

|                                      |                             | (                     | Operato<br>OCCIDENTAL I | r Name<br>PERMIAN                                | , LTD                  |                                                  |                    |         |              | 30-025-290       | er<br>52        |
|--------------------------------------|-----------------------------|-----------------------|-------------------------|--------------------------------------------------|------------------------|--------------------------------------------------|--------------------|---------|--------------|------------------|-----------------|
|                                      |                             |                       | NORTH                   | Property HOBBS                                   | Name<br>(G/SA) UNIT    |                                                  |                    |         |              | V                | Vell No.<br>342 |
|                                      |                             |                       | ,                       |                                                  | 7. Surface Locat       | ion                                              |                    |         |              |                  |                 |
| UL - Lot<br>O                        | Section<br>24               | Township<br>18-S      | Range<br>37-E           |                                                  | Feet from 145          |                                                  | S Line<br>OUTH     | Feet Fr |              | E/W Line<br>EAST | County<br>LEA   |
| L                                    |                             | ,                     |                         |                                                  | Well Status            | <u> </u>                                         |                    |         | 1            |                  | <u> </u>        |
| Well S<br>A eriv                     | Well Status A erive A chive |                       | PRODUCING /NOT          |                                                  | i                      | DATE 6-26-18                                     |                    | -18     | Woter Flord  |                  |                 |
|                                      |                             | N BRADENI             | IEAD AND IN             |                                                  | IATE TO ATMOSPHI       | ERE INDI                                         |                    |         |              |                  | 2003            |
| If bradenhead fl                     | lowed wat                   | er, check all         | of the descripti        | ons that a                                       | OBSERVED DA            | TA                                               |                    |         |              |                  |                 |
|                                      |                             |                       | rf-Interm               |                                                  | (B)Interm(1)-Interm(2) |                                                  | (C)Interm-Prod     |         | (D)Prod Csng |                  | (E)Tubing       |
| Pressure                             |                             |                       | 0                       |                                                  | MA                     |                                                  | NA                 |         | (            | 9                | 1077            |
| Flow Characte                        | <u>ristics</u>              |                       |                         |                                                  | -/                     |                                                  | 7                  |         |              |                  |                 |
| Puff                                 |                             | ,                     |                         |                                                  | Y/N                    |                                                  | Y/N                |         |              |                  |                 |
| Steady Flo                           | w                           |                       | Y                       | Y/N                                              |                        |                                                  | Y / N              |         | ,            | /(N)             |                 |
| Surges  Down to noth                 | ning                        |                       |                         |                                                  | Y / N<br>              | ļ                                                | Y / N<br>Y / N     |         |              |                  | _               |
| Gas or Oi                            |                             | '                     | V                       | <del>                                     </del> | Y/ N                   |                                                  | Y / N              |         |              |                  | _               |
| Water                                |                             |                       | v (N)                   | Y/N                                              |                        | <del>                                     </del> | Y/N                |         | <u>,</u>     | $\sqrt{N}$       | 4               |
| ICh dank and O                       |                             |                       |                         |                                                  |                        | <u> </u>                                         | <del>,</del>       | L       |              |                  | _               |
| If bradenhead fle<br>CLEAR           | owed wat                    | FRE                   |                         | ons that a                                       | SALTY                  |                                                  | SULFUI             | R       |              | BLACK            |                 |
| <del></del>                          |                             |                       | <del> </del>            |                                                  | <u> </u>               |                                                  |                    |         |              | <del></del>      |                 |
| Remarks: Did not either lyk d Valves | prod<br>2-25.<br>Nef        | t can<br>1.055.<br>18 | 6-2                     | 5-18                                             | t<br>m.<br>BHT OK      |                                                  | TING AT            | THISTIN | 1ЕW          | VTR,GA           | S,CO2           |
| Signature:                           | 100                         | d.                    | John                    | 200~                                             |                        | <del></del>                                      |                    | OIL     | CONSE        | ERVATIO          | N DIVISION      |
| Printed name: MENDY JOHNSON          |                             |                       |                         |                                                  |                        | F                                                | Entered into RBDMS |         |              |                  |                 |
| Title: ADMINI                        |                             |                       | TE                      |                                                  |                        |                                                  |                    | Re-test |              | 1/1/             | 1               |
| E-mail Address:                      |                             |                       |                         | <del></del>                                      |                        |                                                  | ·                  |         |              | 1///             |                 |
| Date:                                | 10/10                       | <u>Zamsvargevs</u>    | T                       | 500-622A                                         |                        |                                                  |                    |         |              |                  |                 |
| Date.                                | آاك                         | <b>)</b>              | Phone: 806-             | JZ-0200                                          | <i>9 </i> ``           |                                                  |                    |         |              |                  |                 |