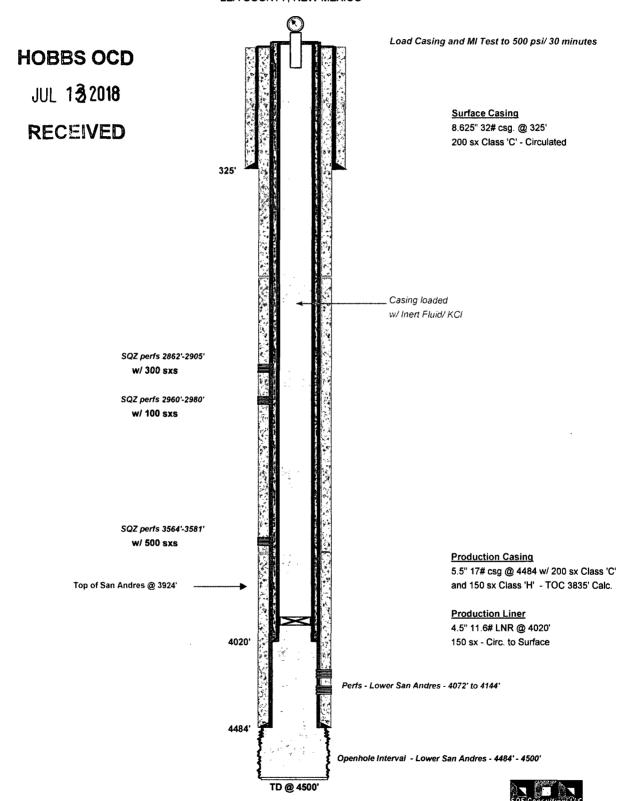

## PROPOSED WELL CONFIGURATION ~ APPROVED TA STATUS ~

## **Gulf State Well No.1 - SWD**

API 30-025-24318

660' FSL & 660' FWL, SEC. 2-T23S-R37E LEA COUNTY, NEW MEXICO Spud Date: 12/31/1972 Est. TA Date: 8/01/2018

Drawn by: Ben Stone, Rvsd. 7/13/2018