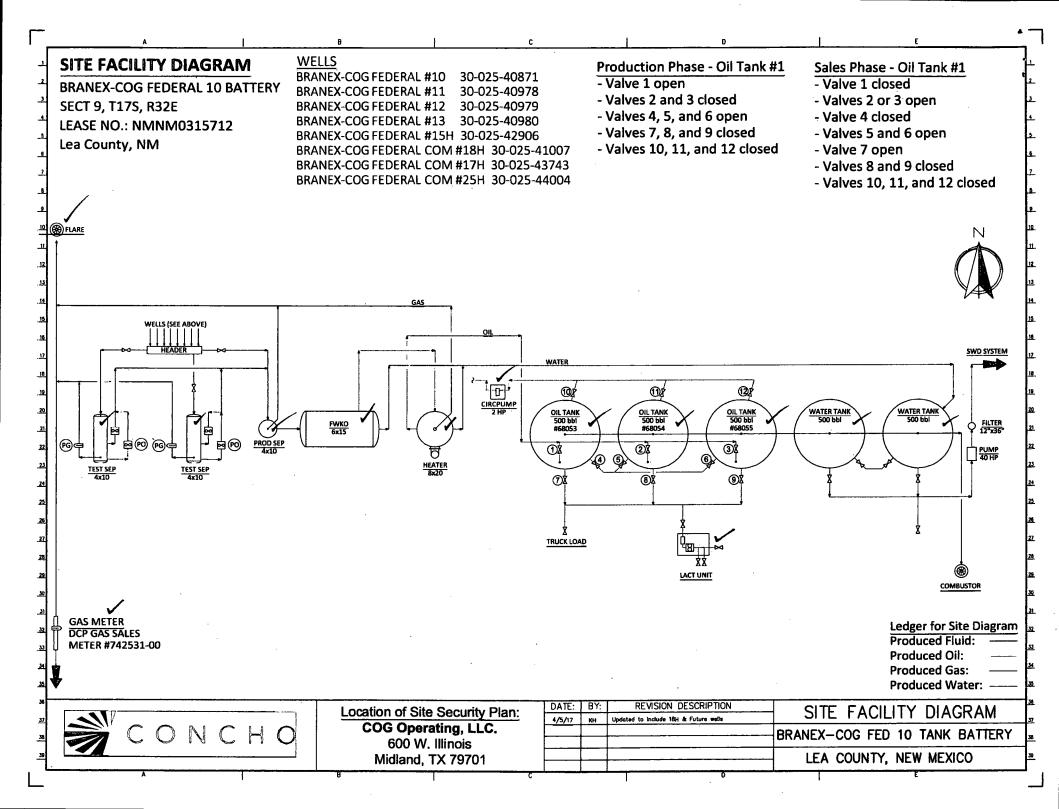

| E<br>SUNDRY                                                                                                                                                                                                                                                                                                                                                                                                                                                    | UNITED STATE<br>EPARTMENT OF THE I<br>BUREAU OF LAND MANA | NTERIOR<br>GEMENT OCI                                                                         | FORM APPROVED<br>OMB NO. 1004-0137<br>Expires: January 31, 2018<br>5. Lease Serial No.<br>NMNM0315712 |                                             |                                        |
|----------------------------------------------------------------------------------------------------------------------------------------------------------------------------------------------------------------------------------------------------------------------------------------------------------------------------------------------------------------------------------------------------------------------------------------------------------------|-----------------------------------------------------------|-----------------------------------------------------------------------------------------------|-------------------------------------------------------------------------------------------------------|---------------------------------------------|----------------------------------------|
| Do not use the abandoned we                                                                                                                                                                                                                                                                                                                                                                                                                                    | 6. If Indian, Allottee or Tribe Name                      |                                                                                               |                                                                                                       |                                             |                                        |
| SUBMIT IN TRIPLICATE - Other instructions on page 2                                                                                                                                                                                                                                                                                                                                                                                                            |                                                           |                                                                                               |                                                                                                       | 7. If Unit or CA/Agreement, Name and/or No. |                                        |
| 1. Type of Well<br>Soli Well Gas Well O                                                                                                                                                                                                                                                                                                                                                                                                                        |                                                           | <u> </u>                                                                                      | 8. Well Name and No.<br>BRANEX-COG FEDERAL COM 25H                                                    |                                             |                                        |
| 2. Name of Operator<br>COG OPERATING LLC                                                                                                                                                                                                                                                                                                                                                                                                                       | DANA KING<br>cho.com                                      |                                                                                               | 9. API Well No.<br>30-025-44004-00-X1                                                                 |                                             |                                        |
| 3a. Address<br>ONE CONCHO CENTER 6<br>MIDLAND, TX 79701-4287                                                                                                                                                                                                                                                                                                                                                                                                   | 3b. Phone No. (include area code)<br>Ph: 432-818-2267     |                                                                                               | 10. Field and Pool or Exploratory Area<br>MALJAMAR                                                    |                                             |                                        |
| 4. Location of Well (Footage, Sec.,                                                                                                                                                                                                                                                                                                                                                                                                                            |                                                           |                                                                                               | 11. County or Parish, State                                                                           |                                             |                                        |
| Sec 9 T17S R32E NWSW 20<br>32.847610 N Lat, 103.77968                                                                                                                                                                                                                                                                                                                                                                                                          |                                                           |                                                                                               | LEA COUNTY, NM                                                                                        |                                             |                                        |
| 12. CHECK THE A                                                                                                                                                                                                                                                                                                                                                                                                                                                | PPROPRIATE BOX(ES)                                        | TO INDICATE NATURE (                                                                          | OF NOTICE                                                                                             | REPORT, OR OTH                              | IER DATA                               |
| TYPE OF SUBMISSION                                                                                                                                                                                                                                                                                                                                                                                                                                             | TYPE OF ACTION                                            |                                                                                               |                                                                                                       |                                             |                                        |
| □ Notice of Intent                                                                                                                                                                                                                                                                                                                                                                                                                                             | C Acidize                                                 | Deepen                                                                                        | Produc                                                                                                | tion (Start/Resume)                         | UWater Shut-Off                        |
| —                                                                                                                                                                                                                                                                                                                                                                                                                                                              | □ Alter Casing                                            | Hydraulic Fracturing                                                                          | 🗖 Reclam                                                                                              | ation                                       | Well Integrity                         |
| Subsequent Report                                                                                                                                                                                                                                                                                                                                                                                                                                              | Casing Repair                                             | New Construction                                                                              | 🗖 Recom                                                                                               |                                             | Site Facility Diagra                   |
| Final Abandonment Notice                                                                                                                                                                                                                                                                                                                                                                                                                                       | Change Plans                                              | □ Plug and Abandon                                                                            |                                                                                                       | rarily Abandon                              | m/Security Plan                        |
| 13. Describe Proposed or Completed O                                                                                                                                                                                                                                                                                                                                                                                                                           | Convert to Injection                                      |                                                                                               | U Water                                                                                               |                                             |                                        |
| Attach the Bond under which the work will be performed or provide<br>following completion of the involved operations. If the operation re<br>testing has been completed. Final Abandonment Notices must be fil<br>determined that the site is ready for final inspection.<br>PLEASE SEE ATTACHED SITE FACILITY DIAGRAM<br>BRANEX-COG FEDERAL 10 BATTERY<br>S9 T17S R32E<br>LEASE NO. NMNM0315712<br>LEASE NO. NMLC064150<br>LEASE NO. NMLC04149<br>LEA CO., NM |                                                           | Idd only after all requirements, including reclamati<br>FOR THE:<br>HOBBS OCD<br>JUL 1/9 2018 |                                                                                                       | ACCEPTED FOR RECORD                         |                                        |
| WELLS:<br>BRANEX-COG FEDERAL #<br>BRANEX-COG FEDERAL #                                                                                                                                                                                                                                                                                                                                                                                                         |                                                           | RECEIVED                                                                                      |                                                                                                       | BUREAU OF LAND<br>CARLSBAD FIEL             |                                        |
| 14. I hereby certify that the foregoing                                                                                                                                                                                                                                                                                                                                                                                                                        | Electronic Submission #                                   | #425818 verified by the BLM W                                                                 | ell Informatio                                                                                        | n System                                    | ······································ |
| For COG OPERATING LLC, sent to the Hobbs<br>Committed to AFMSS for processing by DEBORAH MCKINNEY on 06/29/2018 (18DLM0407SE)                                                                                                                                                                                                                                                                                                                                  |                                                           |                                                                                               |                                                                                                       |                                             |                                        |
| Name (Printed/Typed) DANA K                                                                                                                                                                                                                                                                                                                                                                                                                                    | Title SUBM                                                | Title SUBMITTING CONTACT                                                                      |                                                                                                       |                                             |                                        |
| Signature (Electronic                                                                                                                                                                                                                                                                                                                                                                                                                                          | Submission)                                               | nission) Date 06/29/2018                                                                      |                                                                                                       |                                             |                                        |
|                                                                                                                                                                                                                                                                                                                                                                                                                                                                | THIS SPACE F                                              | OR FEDERAL OR STATE                                                                           | OFFICE U                                                                                              | SE                                          |                                        |
| Approved By                                                                                                                                                                                                                                                                                                                                                                                                                                                    | Title                                                     | Title Date                                                                                    |                                                                                                       | Date                                        |                                        |
| Conditions of approval, if any, are attach<br>certify that the applicant holds legal or e<br>which would entitle the applicant to com                                                                                                                                                                                                                                                                                                                          | s not warrant or                                          | r                                                                                             |                                                                                                       |                                             |                                        |
| Title 18 U.S.C. Section 1001 and Title 4<br>States any false, fictitious or fraudulen                                                                                                                                                                                                                                                                                                                                                                          |                                                           |                                                                                               |                                                                                                       | ake to any department or                    | agency of the United                   |
| (Instructions on page 2) <b>** BLM RE</b>                                                                                                                                                                                                                                                                                                                                                                                                                      | /ISED ** BLM REVISE                                       | D ** BLM REVISED ** BL                                                                        | M REVISE                                                                                              | D ** BLM REVISE                             | D **                                   |

## Additional data for EC transaction #425818 that would not fit on the form

1

32. Additional remarks, continued

| BRANEX-COG FEDERAL #12   | 30-025-40979           |
|--------------------------|------------------------|
| BRANEX-COG FEDERAL #13   | 30-025-40980           |
| BRANEX-COG FEDERAL #15H  | 30-025-42906           |
| BRANEX-COG FEDERAL COM 1 | 17H 30-025-43743       |
| BRANEX-COG FEDERAL COM 1 | 18H 30-025-41007       |
| BRANEX-COG FEDERAL COM 2 | 25H 30-025-44004 (NEW) |