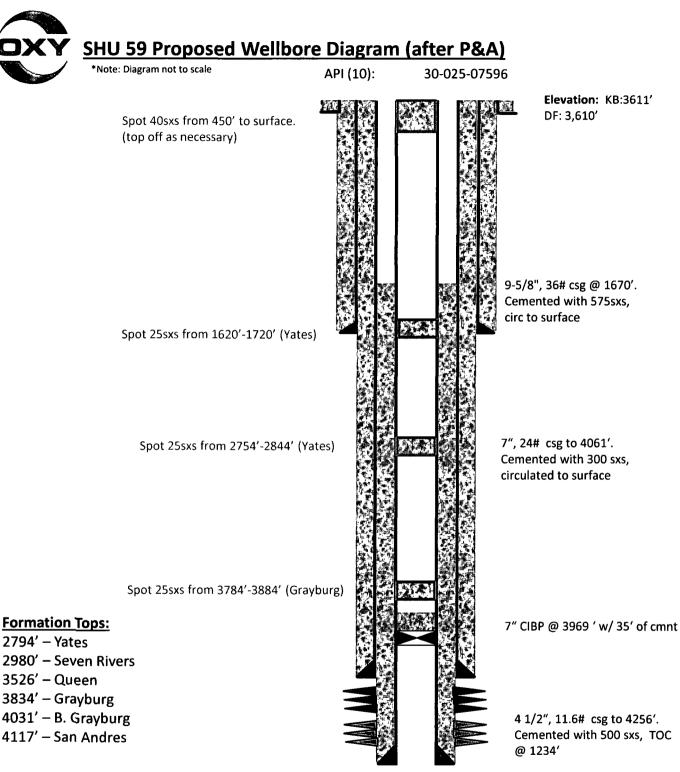

| Submit I Copy To Appropriate District<br>Office                                                                                                                                                                                                                                                                                                                                                                                                                                                                                                                                                                                                                                                                                                                                                                                                                                                                                                                                                                                                                                                                                                                                                                                                                                                                                                                                                                                                                                                                                                                                                                                                                                                                                                                                                                                                                                                                                                                                                                                                                                                                                | Build of New Mexico                       |                              | Form C-103                                   |
|--------------------------------------------------------------------------------------------------------------------------------------------------------------------------------------------------------------------------------------------------------------------------------------------------------------------------------------------------------------------------------------------------------------------------------------------------------------------------------------------------------------------------------------------------------------------------------------------------------------------------------------------------------------------------------------------------------------------------------------------------------------------------------------------------------------------------------------------------------------------------------------------------------------------------------------------------------------------------------------------------------------------------------------------------------------------------------------------------------------------------------------------------------------------------------------------------------------------------------------------------------------------------------------------------------------------------------------------------------------------------------------------------------------------------------------------------------------------------------------------------------------------------------------------------------------------------------------------------------------------------------------------------------------------------------------------------------------------------------------------------------------------------------------------------------------------------------------------------------------------------------------------------------------------------------------------------------------------------------------------------------------------------------------------------------------------------------------------------------------------------------|-------------------------------------------|------------------------------|----------------------------------------------|
| <u>District I</u> - (575) 393-6161<br>1625 N. French Dr., Hobbs, NM 88240                                                                                                                                                                                                                                                                                                                                                                                                                                                                                                                                                                                                                                                                                                                                                                                                                                                                                                                                                                                                                                                                                                                                                                                                                                                                                                                                                                                                                                                                                                                                                                                                                                                                                                                                                                                                                                                                                                                                                                                                                                                      |                                           |                              | Revised August 1, 2011<br>WELL API NO.       |
| <u>District II</u> – (575) 748-1283<br>811 S. First St., Artesia, NM 88210                                                                                                                                                                                                                                                                                                                                                                                                                                                                                                                                                                                                                                                                                                                                                                                                                                                                                                                                                                                                                                                                                                                                                                                                                                                                                                                                                                                                                                                                                                                                                                                                                                                                                                                                                                                                                                                                                                                                                                                                                                                     |                                           |                              | 30-025-07596                                 |
| District III - (505) 334-6178                                                                                                                                                                                                                                                                                                                                                                                                                                                                                                                                                                                                                                                                                                                                                                                                                                                                                                                                                                                                                                                                                                                                                                                                                                                                                                                                                                                                                                                                                                                                                                                                                                                                                                                                                                                                                                                                                                                                                                                                                                                                                                  | (505) 334-6178 1220 South St. Francis Dr. |                              | 5. Indicate Type of Lease<br>STATE STATE FEE |
| 1000 Rio Brazos Rd., Aztec, NM 87410<br>District IV – (505) 476-3460                                                                                                                                                                                                                                                                                                                                                                                                                                                                                                                                                                                                                                                                                                                                                                                                                                                                                                                                                                                                                                                                                                                                                                                                                                                                                                                                                                                                                                                                                                                                                                                                                                                                                                                                                                                                                                                                                                                                                                                                                                                           | NM 87410 Sonto Eq. NIM 97505              |                              | 6. State Oil & Gas Lease No.                 |
| 1220 S. St. Francis Dr., Santa Fe, NM<br>87505                                                                                                                                                                                                                                                                                                                                                                                                                                                                                                                                                                                                                                                                                                                                                                                                                                                                                                                                                                                                                                                                                                                                                                                                                                                                                                                                                                                                                                                                                                                                                                                                                                                                                                                                                                                                                                                                                                                                                                                                                                                                                 |                                           |                              |                                              |
| SUNDRY NOTICES AND REPORTS ON WELLS                                                                                                                                                                                                                                                                                                                                                                                                                                                                                                                                                                                                                                                                                                                                                                                                                                                                                                                                                                                                                                                                                                                                                                                                                                                                                                                                                                                                                                                                                                                                                                                                                                                                                                                                                                                                                                                                                                                                                                                                                                                                                            |                                           |                              | 7. Lease Name or Unit Agreement Name         |
| (DO NOT USE THIS FORM FOR PROPOSALS TO DRILL OR TO DEEPEN OR PLUG BACK TO A<br>DIFFERENT RESERVOIR. USE "APPLICATION FOR PERMIT" (FORM C-101) FOR SUCH                                                                                                                                                                                                                                                                                                                                                                                                                                                                                                                                                                                                                                                                                                                                                                                                                                                                                                                                                                                                                                                                                                                                                                                                                                                                                                                                                                                                                                                                                                                                                                                                                                                                                                                                                                                                                                                                                                                                                                         |                                           |                              | South Hobbs (G/SA( Unit                      |
| PROPOSALS.)<br>I. Type of Well: Oil Well 🔯 Gas Well 🗌 Other:                                                                                                                                                                                                                                                                                                                                                                                                                                                                                                                                                                                                                                                                                                                                                                                                                                                                                                                                                                                                                                                                                                                                                                                                                                                                                                                                                                                                                                                                                                                                                                                                                                                                                                                                                                                                                                                                                                                                                                                                                                                                   |                                           | 8. Well Number: 059          |                                              |
| 2. Name of Operator                                                                                                                                                                                                                                                                                                                                                                                                                                                                                                                                                                                                                                                                                                                                                                                                                                                                                                                                                                                                                                                                                                                                                                                                                                                                                                                                                                                                                                                                                                                                                                                                                                                                                                                                                                                                                                                                                                                                                                                                                                                                                                            |                                           |                              | 9. OGRID Number: 157984                      |
| Occidental Permian Ltd.                                                                                                                                                                                                                                                                                                                                                                                                                                                                                                                                                                                                                                                                                                                                                                                                                                                                                                                                                                                                                                                                                                                                                                                                                                                                                                                                                                                                                                                                                                                                                                                                                                                                                                                                                                                                                                                                                                                                                                                                                                                                                                        | AUG 162018                                |                              |                                              |
| 3. Address of Operator<br>HCR 1 Box 90 Denver City, TX 793                                                                                                                                                                                                                                                                                                                                                                                                                                                                                                                                                                                                                                                                                                                                                                                                                                                                                                                                                                                                                                                                                                                                                                                                                                                                                                                                                                                                                                                                                                                                                                                                                                                                                                                                                                                                                                                                                                                                                                                                                                                                     |                                           |                              | 10. Pool name or Wildcat Hobbs (G/SA)        |
| 4. Well Location                                                                                                                                                                                                                                                                                                                                                                                                                                                                                                                                                                                                                                                                                                                                                                                                                                                                                                                                                                                                                                                                                                                                                                                                                                                                                                                                                                                                                                                                                                                                                                                                                                                                                                                                                                                                                                                                                                                                                                                                                                                                                                               |                                           |                              |                                              |
| Unit LetterB_:660feet from theSouth line and2310feet from theEast line                                                                                                                                                                                                                                                                                                                                                                                                                                                                                                                                                                                                                                                                                                                                                                                                                                                                                                                                                                                                                                                                                                                                                                                                                                                                                                                                                                                                                                                                                                                                                                                                                                                                                                                                                                                                                                                                                                                                                                                                                                                         |                                           |                              |                                              |
| Section 3                                                                                                                                                                                                                                                                                                                                                                                                                                                                                                                                                                                                                                                                                                                                                                                                                                                                                                                                                                                                                                                                                                                                                                                                                                                                                                                                                                                                                                                                                                                                                                                                                                                                                                                                                                                                                                                                                                                                                                                                                                                                                                                      | Township 19S                              | Range 38E                    | NMPM Lea County                              |
| 11. Elevation (Show whether DR, RKB, RT, GR, etc.)<br>3610' (DF)                                                                                                                                                                                                                                                                                                                                                                                                                                                                                                                                                                                                                                                                                                                                                                                                                                                                                                                                                                                                                                                                                                                                                                                                                                                                                                                                                                                                                                                                                                                                                                                                                                                                                                                                                                                                                                                                                                                                                                                                                                                               |                                           |                              |                                              |
|                                                                                                                                                                                                                                                                                                                                                                                                                                                                                                                                                                                                                                                                                                                                                                                                                                                                                                                                                                                                                                                                                                                                                                                                                                                                                                                                                                                                                                                                                                                                                                                                                                                                                                                                                                                                                                                                                                                                                                                                                                                                                                                                |                                           |                              |                                              |
| 12. Check Appropriate Box to Indicate Nature of Notice, Report or Other Data                                                                                                                                                                                                                                                                                                                                                                                                                                                                                                                                                                                                                                                                                                                                                                                                                                                                                                                                                                                                                                                                                                                                                                                                                                                                                                                                                                                                                                                                                                                                                                                                                                                                                                                                                                                                                                                                                                                                                                                                                                                   |                                           |                              |                                              |
| NOTICE OF INTENTION TO: SUBSEQU                                                                                                                                                                                                                                                                                                                                                                                                                                                                                                                                                                                                                                                                                                                                                                                                                                                                                                                                                                                                                                                                                                                                                                                                                                                                                                                                                                                                                                                                                                                                                                                                                                                                                                                                                                                                                                                                                                                                                                                                                                                                                                |                                           |                              |                                              |
| PERFORM REMEDIAL WORK PLUG AND ABANDON REMEDIAL WORK                                                                                                                                                                                                                                                                                                                                                                                                                                                                                                                                                                                                                                                                                                                                                                                                                                                                                                                                                                                                                                                                                                                                                                                                                                                                                                                                                                                                                                                                                                                                                                                                                                                                                                                                                                                                                                                                                                                                                                                                                                                                           |                                           |                              |                                              |
| TEMPORARILY ABANDON                                                                                                                                                                                                                                                                                                                                                                                                                                                                                                                                                                                                                                                                                                                                                                                                                                                                                                                                                                                                                                                                                                                                                                                                                                                                                                                                                                                                                                                                                                                                                                                                                                                                                                                                                                                                                                                                                                                                                                                                                                                                                                            | CHANGE PLANS                              | COMMENCE DRI<br>CASING/CEMEN |                                              |
|                                                                                                                                                                                                                                                                                                                                                                                                                                                                                                                                                                                                                                                                                                                                                                                                                                                                                                                                                                                                                                                                                                                                                                                                                                                                                                                                                                                                                                                                                                                                                                                                                                                                                                                                                                                                                                                                                                                                                                                                                                                                                                                                |                                           | CASING/CEMEN                 | <sup>T JOB</sup> P&A NR<br>P&A R             |
| _                                                                                                                                                                                                                                                                                                                                                                                                                                                                                                                                                                                                                                                                                                                                                                                                                                                                                                                                                                                                                                                                                                                                                                                                                                                                                                                                                                                                                                                                                                                                                                                                                                                                                                                                                                                                                                                                                                                                                                                                                                                                                                                              | _                                         |                              | FQAR                                         |
| OTHER: OT |                                           |                              |                                              |
| of starting any proposed work). SEE RULE 19.15.7.14 NMAC. For Multiple Completions: Attach wellbore diagram of                                                                                                                                                                                                                                                                                                                                                                                                                                                                                                                                                                                                                                                                                                                                                                                                                                                                                                                                                                                                                                                                                                                                                                                                                                                                                                                                                                                                                                                                                                                                                                                                                                                                                                                                                                                                                                                                                                                                                                                                                 |                                           |                              |                                              |
| proposed completion or recompletion.<br>Ensure to circulate mud laden fluid between all cement plugs. NOTIFY OCD 24 HOURS PRIOR TO                                                                                                                                                                                                                                                                                                                                                                                                                                                                                                                                                                                                                                                                                                                                                                                                                                                                                                                                                                                                                                                                                                                                                                                                                                                                                                                                                                                                                                                                                                                                                                                                                                                                                                                                                                                                                                                                                                                                                                                             |                                           |                              |                                              |
| Ensure to circulate mud laden fluid between all cement plugs.NOTIFY OCD 24 HOURS PRIOR TOUse closed-loop system per ODC rule 19.15.17BEGINNING PLUGGING OPERATIONS                                                                                                                                                                                                                                                                                                                                                                                                                                                                                                                                                                                                                                                                                                                                                                                                                                                                                                                                                                                                                                                                                                                                                                                                                                                                                                                                                                                                                                                                                                                                                                                                                                                                                                                                                                                                                                                                                                                                                             |                                           |                              |                                              |
| 1. MIRU PU                                                                                                                                                                                                                                                                                                                                                                                                                                                                                                                                                                                                                                                                                                                                                                                                                                                                                                                                                                                                                                                                                                                                                                                                                                                                                                                                                                                                                                                                                                                                                                                                                                                                                                                                                                                                                                                                                                                                                                                                                                                                                                                     |                                           |                              |                                              |
| 2. Tag TOC to verify it is at 3934' (within Grayburg). Circulate MLF                                                                                                                                                                                                                                                                                                                                                                                                                                                                                                                                                                                                                                                                                                                                                                                                                                                                                                                                                                                                                                                                                                                                                                                                                                                                                                                                                                                                                                                                                                                                                                                                                                                                                                                                                                                                                                                                                                                                                                                                                                                           |                                           |                              |                                              |
| <ol> <li>Pressure test casing up to 500# C 3934 '</li> <li>Spot 25 sx from 3784'-3884' (Grayburg)</li> </ol>                                                                                                                                                                                                                                                                                                                                                                                                                                                                                                                                                                                                                                                                                                                                                                                                                                                                                                                                                                                                                                                                                                                                                                                                                                                                                                                                                                                                                                                                                                                                                                                                                                                                                                                                                                                                                                                                                                                                                                                                                   |                                           |                              |                                              |
| 5. Spot 25 sx from 2754'-2844' (Yates).                                                                                                                                                                                                                                                                                                                                                                                                                                                                                                                                                                                                                                                                                                                                                                                                                                                                                                                                                                                                                                                                                                                                                                                                                                                                                                                                                                                                                                                                                                                                                                                                                                                                                                                                                                                                                                                                                                                                                                                                                                                                                        |                                           |                              |                                              |
| <ol> <li>Spot 25 sx from 1620'-1720' (shoe). Tag TOC</li> <li>PU to 450' and spot 40 sx. Top off well as necessary.          — Perf + Circulate cmt to surface</li> <li>Cut off wellhead and install dry hole marker with labeling          — Verify cmt to surface all strings</li> <li>Clean up location, remove anchors</li> </ol>                                                                                                                                                                                                                                                                                                                                                                                                                                                                                                                                                                                                                                                                                                                                                                                                                                                                                                                                                                                                                                                                                                                                                                                                                                                                                                                                                                                                                                                                                                                                                                                                                                                                                                                                                                                          |                                           |                              |                                              |
| 7. PU to 450' and spot 40 sx. Top off well as necessary Perf - Lit Conarce Little volume and install dry hole marker with labeling - Verify civit to Surface all strings                                                                                                                                                                                                                                                                                                                                                                                                                                                                                                                                                                                                                                                                                                                                                                                                                                                                                                                                                                                                                                                                                                                                                                                                                                                                                                                                                                                                                                                                                                                                                                                                                                                                                                                                                                                                                                                                                                                                                       |                                           |                              |                                              |
| 9. Clean up location, remove anchors                                                                                                                                                                                                                                                                                                                                                                                                                                                                                                                                                                                                                                                                                                                                                                                                                                                                                                                                                                                                                                                                                                                                                                                                                                                                                                                                                                                                                                                                                                                                                                                                                                                                                                                                                                                                                                                                                                                                                                                                                                                                                           |                                           |                              |                                              |
| Spud Date:                                                                                                                                                                                                                                                                                                                                                                                                                                                                                                                                                                                                                                                                                                                                                                                                                                                                                                                                                                                                                                                                                                                                                                                                                                                                                                                                                                                                                                                                                                                                                                                                                                                                                                                                                                                                                                                                                                                                                                                                                                                                                                                     | Rig Release                               | Date:                        |                                              |
|                                                                                                                                                                                                                                                                                                                                                                                                                                                                                                                                                                                                                                                                                                                                                                                                                                                                                                                                                                                                                                                                                                                                                                                                                                                                                                                                                                                                                                                                                                                                                                                                                                                                                                                                                                                                                                                                                                                                                                                                                                                                                                                                |                                           |                              |                                              |
| I hereby certify that the information above is true and complete to the best of my knowledge and belief.                                                                                                                                                                                                                                                                                                                                                                                                                                                                                                                                                                                                                                                                                                                                                                                                                                                                                                                                                                                                                                                                                                                                                                                                                                                                                                                                                                                                                                                                                                                                                                                                                                                                                                                                                                                                                                                                                                                                                                                                                       |                                           |                              |                                              |
| Thereby certify that the information above is the and complete to the best of my knowledge and benet.                                                                                                                                                                                                                                                                                                                                                                                                                                                                                                                                                                                                                                                                                                                                                                                                                                                                                                                                                                                                                                                                                                                                                                                                                                                                                                                                                                                                                                                                                                                                                                                                                                                                                                                                                                                                                                                                                                                                                                                                                          |                                           |                              |                                              |
| SIGNATURE AU N R TITLE Production Engineer DATE 8/15/2018                                                                                                                                                                                                                                                                                                                                                                                                                                                                                                                                                                                                                                                                                                                                                                                                                                                                                                                                                                                                                                                                                                                                                                                                                                                                                                                                                                                                                                                                                                                                                                                                                                                                                                                                                                                                                                                                                                                                                                                                                                                                      |                                           |                              |                                              |
| Type or print name <u>Alison Ballon</u> E-mail address <u>Alison Ballon@oxy.com</u> PHONE: <u>713-8403024</u>                                                                                                                                                                                                                                                                                                                                                                                                                                                                                                                                                                                                                                                                                                                                                                                                                                                                                                                                                                                                                                                                                                                                                                                                                                                                                                                                                                                                                                                                                                                                                                                                                                                                                                                                                                                                                                                                                                                                                                                                                  |                                           |                              |                                              |
| For State Use Only                                                                                                                                                                                                                                                                                                                                                                                                                                                                                                                                                                                                                                                                                                                                                                                                                                                                                                                                                                                                                                                                                                                                                                                                                                                                                                                                                                                                                                                                                                                                                                                                                                                                                                                                                                                                                                                                                                                                                                                                                                                                                                             |                                           |                              |                                              |
| APPROVED BY: Mark Witch TITLE P.E.S. DATE 08/20/2018                                                                                                                                                                                                                                                                                                                                                                                                                                                                                                                                                                                                                                                                                                                                                                                                                                                                                                                                                                                                                                                                                                                                                                                                                                                                                                                                                                                                                                                                                                                                                                                                                                                                                                                                                                                                                                                                                                                                                                                                                                                                           |                                           |                              |                                              |
| Conditions of Approval (if any):                                                                                                                                                                                                                                                                                                                                                                                                                                                                                                                                                                                                                                                                                                                                                                                                                                                                                                                                                                                                                                                                                                                                                                                                                                                                                                                                                                                                                                                                                                                                                                                                                                                                                                                                                                                                                                                                                                                                                                                                                                                                                               |                                           |                              |                                              |
|                                                                                                                                                                                                                                                                                                                                                                                                                                                                                                                                                                                                                                                                                                                                                                                                                                                                                                                                                                                                                                                                                                                                                                                                                                                                                                                                                                                                                                                                                                                                                                                                                                                                                                                                                                                                                                                                                                                                                                                                                                                                                                                                |                                           |                              | C103 INTENT TO P&A FXPIRES                   |