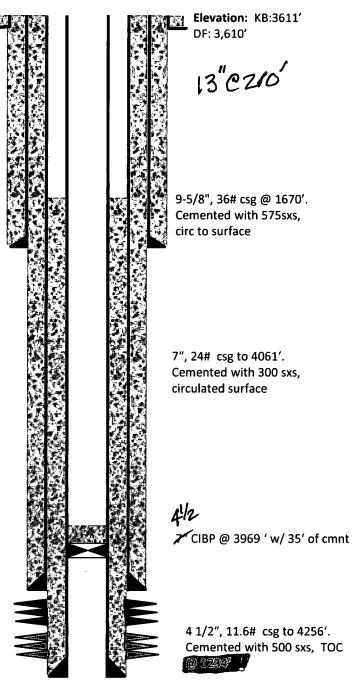

| Submit I Copy To Appropriate District<br>Office                                                                                                                                                                                                                                                                                                                                                                                                                                                                                                                                                                                                                                                                                                                                                                                                                                                                                                                                                                                                                                                                                                                                                                                                                                                                                                                                                                                                                                                                                                                                                                                                                                                                                                                                                                                                                                                                                                                                                                                                                                                                                | Build of New Mexico                       |                              | Form C-103                                   |
|--------------------------------------------------------------------------------------------------------------------------------------------------------------------------------------------------------------------------------------------------------------------------------------------------------------------------------------------------------------------------------------------------------------------------------------------------------------------------------------------------------------------------------------------------------------------------------------------------------------------------------------------------------------------------------------------------------------------------------------------------------------------------------------------------------------------------------------------------------------------------------------------------------------------------------------------------------------------------------------------------------------------------------------------------------------------------------------------------------------------------------------------------------------------------------------------------------------------------------------------------------------------------------------------------------------------------------------------------------------------------------------------------------------------------------------------------------------------------------------------------------------------------------------------------------------------------------------------------------------------------------------------------------------------------------------------------------------------------------------------------------------------------------------------------------------------------------------------------------------------------------------------------------------------------------------------------------------------------------------------------------------------------------------------------------------------------------------------------------------------------------|-------------------------------------------|------------------------------|----------------------------------------------|
| <u>District I</u> - (575) 393-6161<br>1625 N. French Dr., Hobbs, NM 88240                                                                                                                                                                                                                                                                                                                                                                                                                                                                                                                                                                                                                                                                                                                                                                                                                                                                                                                                                                                                                                                                                                                                                                                                                                                                                                                                                                                                                                                                                                                                                                                                                                                                                                                                                                                                                                                                                                                                                                                                                                                      |                                           |                              | Revised August 1, 2011<br>WELL API NO.       |
| <u>District II</u> – (575) 748-1283<br>811 S. First St., Artesia, NM 88210                                                                                                                                                                                                                                                                                                                                                                                                                                                                                                                                                                                                                                                                                                                                                                                                                                                                                                                                                                                                                                                                                                                                                                                                                                                                                                                                                                                                                                                                                                                                                                                                                                                                                                                                                                                                                                                                                                                                                                                                                                                     |                                           |                              | 30-025-07596                                 |
| District III - (505) 334-6178                                                                                                                                                                                                                                                                                                                                                                                                                                                                                                                                                                                                                                                                                                                                                                                                                                                                                                                                                                                                                                                                                                                                                                                                                                                                                                                                                                                                                                                                                                                                                                                                                                                                                                                                                                                                                                                                                                                                                                                                                                                                                                  | (505) 334-6178 1220 South St. Francis Dr. |                              | 5. Indicate Type of Lease<br>STATE STATE FEE |
| 1000 Rio Brazos Rd., Aztec, NM 87410<br>District IV – (505) 476-3460                                                                                                                                                                                                                                                                                                                                                                                                                                                                                                                                                                                                                                                                                                                                                                                                                                                                                                                                                                                                                                                                                                                                                                                                                                                                                                                                                                                                                                                                                                                                                                                                                                                                                                                                                                                                                                                                                                                                                                                                                                                           | NM 87410 Sonto Eq. NIM 97505              |                              | 6. State Oil & Gas Lease No.                 |
| 1220 S. St. Francis Dr., Santa Fe, NM<br>87505                                                                                                                                                                                                                                                                                                                                                                                                                                                                                                                                                                                                                                                                                                                                                                                                                                                                                                                                                                                                                                                                                                                                                                                                                                                                                                                                                                                                                                                                                                                                                                                                                                                                                                                                                                                                                                                                                                                                                                                                                                                                                 |                                           |                              |                                              |
| SUNDRY NOTICES AND REPORTS ON WELLS                                                                                                                                                                                                                                                                                                                                                                                                                                                                                                                                                                                                                                                                                                                                                                                                                                                                                                                                                                                                                                                                                                                                                                                                                                                                                                                                                                                                                                                                                                                                                                                                                                                                                                                                                                                                                                                                                                                                                                                                                                                                                            |                                           |                              | 7. Lease Name or Unit Agreement Name         |
| (DO NOT USE THIS FORM FOR PROPOSALS TO DRILL OR TO DEEPEN OR PLUG BACK TO A<br>DIFFERENT RESERVOIR. USE "APPLICATION FOR PERMIT" (FORM C-101) FOR SUCH                                                                                                                                                                                                                                                                                                                                                                                                                                                                                                                                                                                                                                                                                                                                                                                                                                                                                                                                                                                                                                                                                                                                                                                                                                                                                                                                                                                                                                                                                                                                                                                                                                                                                                                                                                                                                                                                                                                                                                         |                                           |                              | South Hobbs (G/SA( Unit                      |
| PROPOSALS.)<br>I. Type of Well: Oil Well 🔯 Gas Well 🗌 Other:                                                                                                                                                                                                                                                                                                                                                                                                                                                                                                                                                                                                                                                                                                                                                                                                                                                                                                                                                                                                                                                                                                                                                                                                                                                                                                                                                                                                                                                                                                                                                                                                                                                                                                                                                                                                                                                                                                                                                                                                                                                                   |                                           | 8. Well Number: 059          |                                              |
| 2. Name of Operator                                                                                                                                                                                                                                                                                                                                                                                                                                                                                                                                                                                                                                                                                                                                                                                                                                                                                                                                                                                                                                                                                                                                                                                                                                                                                                                                                                                                                                                                                                                                                                                                                                                                                                                                                                                                                                                                                                                                                                                                                                                                                                            |                                           |                              | 9. OGRID Number: 157984                      |
| Occidental Permian Ltd.                                                                                                                                                                                                                                                                                                                                                                                                                                                                                                                                                                                                                                                                                                                                                                                                                                                                                                                                                                                                                                                                                                                                                                                                                                                                                                                                                                                                                                                                                                                                                                                                                                                                                                                                                                                                                                                                                                                                                                                                                                                                                                        | AUG 162018                                |                              |                                              |
| 3. Address of Operator<br>HCR 1 Box 90 Denver City, TX 793                                                                                                                                                                                                                                                                                                                                                                                                                                                                                                                                                                                                                                                                                                                                                                                                                                                                                                                                                                                                                                                                                                                                                                                                                                                                                                                                                                                                                                                                                                                                                                                                                                                                                                                                                                                                                                                                                                                                                                                                                                                                     |                                           |                              | 10. Pool name or Wildcat Hobbs (G/SA)        |
| 4. Well Location                                                                                                                                                                                                                                                                                                                                                                                                                                                                                                                                                                                                                                                                                                                                                                                                                                                                                                                                                                                                                                                                                                                                                                                                                                                                                                                                                                                                                                                                                                                                                                                                                                                                                                                                                                                                                                                                                                                                                                                                                                                                                                               |                                           |                              |                                              |
| Unit LetterB_:660feet from theSouth line and2310feet from theEast line                                                                                                                                                                                                                                                                                                                                                                                                                                                                                                                                                                                                                                                                                                                                                                                                                                                                                                                                                                                                                                                                                                                                                                                                                                                                                                                                                                                                                                                                                                                                                                                                                                                                                                                                                                                                                                                                                                                                                                                                                                                         |                                           |                              |                                              |
| Section 3                                                                                                                                                                                                                                                                                                                                                                                                                                                                                                                                                                                                                                                                                                                                                                                                                                                                                                                                                                                                                                                                                                                                                                                                                                                                                                                                                                                                                                                                                                                                                                                                                                                                                                                                                                                                                                                                                                                                                                                                                                                                                                                      | Township 19S                              | Range 38E                    | NMPM Lea County                              |
| 11. Elevation (Show whether DR, RKB, RT, GR, etc.)<br>3610' (DF)                                                                                                                                                                                                                                                                                                                                                                                                                                                                                                                                                                                                                                                                                                                                                                                                                                                                                                                                                                                                                                                                                                                                                                                                                                                                                                                                                                                                                                                                                                                                                                                                                                                                                                                                                                                                                                                                                                                                                                                                                                                               |                                           |                              |                                              |
|                                                                                                                                                                                                                                                                                                                                                                                                                                                                                                                                                                                                                                                                                                                                                                                                                                                                                                                                                                                                                                                                                                                                                                                                                                                                                                                                                                                                                                                                                                                                                                                                                                                                                                                                                                                                                                                                                                                                                                                                                                                                                                                                |                                           |                              |                                              |
| 12. Check Appropriate Box to Indicate Nature of Notice, Report or Other Data                                                                                                                                                                                                                                                                                                                                                                                                                                                                                                                                                                                                                                                                                                                                                                                                                                                                                                                                                                                                                                                                                                                                                                                                                                                                                                                                                                                                                                                                                                                                                                                                                                                                                                                                                                                                                                                                                                                                                                                                                                                   |                                           |                              |                                              |
| NOTICE OF INTENTION TO: SUBSEQU                                                                                                                                                                                                                                                                                                                                                                                                                                                                                                                                                                                                                                                                                                                                                                                                                                                                                                                                                                                                                                                                                                                                                                                                                                                                                                                                                                                                                                                                                                                                                                                                                                                                                                                                                                                                                                                                                                                                                                                                                                                                                                |                                           |                              |                                              |
| PERFORM REMEDIAL WORK PLUG AND ABANDON REMEDIAL WORK                                                                                                                                                                                                                                                                                                                                                                                                                                                                                                                                                                                                                                                                                                                                                                                                                                                                                                                                                                                                                                                                                                                                                                                                                                                                                                                                                                                                                                                                                                                                                                                                                                                                                                                                                                                                                                                                                                                                                                                                                                                                           |                                           |                              |                                              |
| TEMPORARILY ABANDON                                                                                                                                                                                                                                                                                                                                                                                                                                                                                                                                                                                                                                                                                                                                                                                                                                                                                                                                                                                                                                                                                                                                                                                                                                                                                                                                                                                                                                                                                                                                                                                                                                                                                                                                                                                                                                                                                                                                                                                                                                                                                                            | CHANGE PLANS                              | COMMENCE DRI<br>CASING/CEMEN |                                              |
|                                                                                                                                                                                                                                                                                                                                                                                                                                                                                                                                                                                                                                                                                                                                                                                                                                                                                                                                                                                                                                                                                                                                                                                                                                                                                                                                                                                                                                                                                                                                                                                                                                                                                                                                                                                                                                                                                                                                                                                                                                                                                                                                |                                           | CASING/CEMEN                 | <sup>T JOB</sup> P&A NR<br>P&A R             |
| _                                                                                                                                                                                                                                                                                                                                                                                                                                                                                                                                                                                                                                                                                                                                                                                                                                                                                                                                                                                                                                                                                                                                                                                                                                                                                                                                                                                                                                                                                                                                                                                                                                                                                                                                                                                                                                                                                                                                                                                                                                                                                                                              | _                                         |                              | FQAR                                         |
| OTHER: OT |                                           |                              |                                              |
| of starting any proposed work). SEE RULE 19.15.7.14 NMAC. For Multiple Completions: Attach wellbore diagram of                                                                                                                                                                                                                                                                                                                                                                                                                                                                                                                                                                                                                                                                                                                                                                                                                                                                                                                                                                                                                                                                                                                                                                                                                                                                                                                                                                                                                                                                                                                                                                                                                                                                                                                                                                                                                                                                                                                                                                                                                 |                                           |                              |                                              |
| proposed completion or recompletion.<br>Ensure to circulate mud laden fluid between all cement plugs. NOTIFY OCD 24 HOURS PRIOR TO                                                                                                                                                                                                                                                                                                                                                                                                                                                                                                                                                                                                                                                                                                                                                                                                                                                                                                                                                                                                                                                                                                                                                                                                                                                                                                                                                                                                                                                                                                                                                                                                                                                                                                                                                                                                                                                                                                                                                                                             |                                           |                              |                                              |
| Ensure to circulate mud laden fluid between all cement plugs.NOTIFY OCD 24 HOURS PRIOR TOUse closed-loop system per ODC rule 19.15.17BEGINNING PLUGGING OPERATIONS                                                                                                                                                                                                                                                                                                                                                                                                                                                                                                                                                                                                                                                                                                                                                                                                                                                                                                                                                                                                                                                                                                                                                                                                                                                                                                                                                                                                                                                                                                                                                                                                                                                                                                                                                                                                                                                                                                                                                             |                                           |                              |                                              |
| 1. MIRU PU                                                                                                                                                                                                                                                                                                                                                                                                                                                                                                                                                                                                                                                                                                                                                                                                                                                                                                                                                                                                                                                                                                                                                                                                                                                                                                                                                                                                                                                                                                                                                                                                                                                                                                                                                                                                                                                                                                                                                                                                                                                                                                                     |                                           |                              |                                              |
| 2. Tag TOC to verify it is at 3934' (within Grayburg). Circulate MLF                                                                                                                                                                                                                                                                                                                                                                                                                                                                                                                                                                                                                                                                                                                                                                                                                                                                                                                                                                                                                                                                                                                                                                                                                                                                                                                                                                                                                                                                                                                                                                                                                                                                                                                                                                                                                                                                                                                                                                                                                                                           |                                           |                              |                                              |
| <ol> <li>Pressure test casing up to 500# C 3934 '</li> <li>Spot 25 sx from 3784'-3884' (Grayburg)</li> </ol>                                                                                                                                                                                                                                                                                                                                                                                                                                                                                                                                                                                                                                                                                                                                                                                                                                                                                                                                                                                                                                                                                                                                                                                                                                                                                                                                                                                                                                                                                                                                                                                                                                                                                                                                                                                                                                                                                                                                                                                                                   |                                           |                              |                                              |
| 5. Spot 25 sx from 2754'-2844' (Yates).                                                                                                                                                                                                                                                                                                                                                                                                                                                                                                                                                                                                                                                                                                                                                                                                                                                                                                                                                                                                                                                                                                                                                                                                                                                                                                                                                                                                                                                                                                                                                                                                                                                                                                                                                                                                                                                                                                                                                                                                                                                                                        |                                           |                              |                                              |
| <ol> <li>Spot 25 sx from 1620'-1720' (shoe). Tag TOC</li> <li>PU to 450' and spot 40 sx. Top off well as necessary.          — Perf + Circulate cmt to surface</li> <li>Cut off wellhead and install dry hole marker with labeling          — Verify cmt to surface all strings</li> <li>Clean up location, remove anchors</li> </ol>                                                                                                                                                                                                                                                                                                                                                                                                                                                                                                                                                                                                                                                                                                                                                                                                                                                                                                                                                                                                                                                                                                                                                                                                                                                                                                                                                                                                                                                                                                                                                                                                                                                                                                                                                                                          |                                           |                              |                                              |
| 7. PU to 450' and spot 40 sx. Top off well as necessary Perf - Lit Conarce Little volume and install dry hole marker with labeling - Verify civit to Surface all strings                                                                                                                                                                                                                                                                                                                                                                                                                                                                                                                                                                                                                                                                                                                                                                                                                                                                                                                                                                                                                                                                                                                                                                                                                                                                                                                                                                                                                                                                                                                                                                                                                                                                                                                                                                                                                                                                                                                                                       |                                           |                              |                                              |
| 9. Clean up location, remove anchors                                                                                                                                                                                                                                                                                                                                                                                                                                                                                                                                                                                                                                                                                                                                                                                                                                                                                                                                                                                                                                                                                                                                                                                                                                                                                                                                                                                                                                                                                                                                                                                                                                                                                                                                                                                                                                                                                                                                                                                                                                                                                           |                                           |                              |                                              |
| Spud Date:                                                                                                                                                                                                                                                                                                                                                                                                                                                                                                                                                                                                                                                                                                                                                                                                                                                                                                                                                                                                                                                                                                                                                                                                                                                                                                                                                                                                                                                                                                                                                                                                                                                                                                                                                                                                                                                                                                                                                                                                                                                                                                                     | Rig Release                               | Date:                        |                                              |
|                                                                                                                                                                                                                                                                                                                                                                                                                                                                                                                                                                                                                                                                                                                                                                                                                                                                                                                                                                                                                                                                                                                                                                                                                                                                                                                                                                                                                                                                                                                                                                                                                                                                                                                                                                                                                                                                                                                                                                                                                                                                                                                                |                                           |                              |                                              |
| I hereby certify that the information above is true and complete to the best of my knowledge and belief.                                                                                                                                                                                                                                                                                                                                                                                                                                                                                                                                                                                                                                                                                                                                                                                                                                                                                                                                                                                                                                                                                                                                                                                                                                                                                                                                                                                                                                                                                                                                                                                                                                                                                                                                                                                                                                                                                                                                                                                                                       |                                           |                              |                                              |
| Thereby certify that the information above is the and complete to the best of my knowledge and benet.                                                                                                                                                                                                                                                                                                                                                                                                                                                                                                                                                                                                                                                                                                                                                                                                                                                                                                                                                                                                                                                                                                                                                                                                                                                                                                                                                                                                                                                                                                                                                                                                                                                                                                                                                                                                                                                                                                                                                                                                                          |                                           |                              |                                              |
| SIGNATURE AU N R TITLE Production Engineer DATE 8/15/2018                                                                                                                                                                                                                                                                                                                                                                                                                                                                                                                                                                                                                                                                                                                                                                                                                                                                                                                                                                                                                                                                                                                                                                                                                                                                                                                                                                                                                                                                                                                                                                                                                                                                                                                                                                                                                                                                                                                                                                                                                                                                      |                                           |                              |                                              |
| Type or print name <u>Alison Ballon</u> E-mail address <u>Alison Ballon@oxy.com</u> PHONE: <u>713-8403024</u>                                                                                                                                                                                                                                                                                                                                                                                                                                                                                                                                                                                                                                                                                                                                                                                                                                                                                                                                                                                                                                                                                                                                                                                                                                                                                                                                                                                                                                                                                                                                                                                                                                                                                                                                                                                                                                                                                                                                                                                                                  |                                           |                              |                                              |
| For State Use Only                                                                                                                                                                                                                                                                                                                                                                                                                                                                                                                                                                                                                                                                                                                                                                                                                                                                                                                                                                                                                                                                                                                                                                                                                                                                                                                                                                                                                                                                                                                                                                                                                                                                                                                                                                                                                                                                                                                                                                                                                                                                                                             |                                           |                              |                                              |
| APPROVED BY: Mark Witch TITLE P.E.S. DATE 08/20/2018                                                                                                                                                                                                                                                                                                                                                                                                                                                                                                                                                                                                                                                                                                                                                                                                                                                                                                                                                                                                                                                                                                                                                                                                                                                                                                                                                                                                                                                                                                                                                                                                                                                                                                                                                                                                                                                                                                                                                                                                                                                                           |                                           |                              |                                              |
| Conditions of Approval (if any):                                                                                                                                                                                                                                                                                                                                                                                                                                                                                                                                                                                                                                                                                                                                                                                                                                                                                                                                                                                                                                                                                                                                                                                                                                                                                                                                                                                                                                                                                                                                                                                                                                                                                                                                                                                                                                                                                                                                                                                                                                                                                               |                                           |                              |                                              |
|                                                                                                                                                                                                                                                                                                                                                                                                                                                                                                                                                                                                                                                                                                                                                                                                                                                                                                                                                                                                                                                                                                                                                                                                                                                                                                                                                                                                                                                                                                                                                                                                                                                                                                                                                                                                                                                                                                                                                                                                                                                                                                                                |                                           |                              | C103 INTENT TO P&A FXPIRES                   |