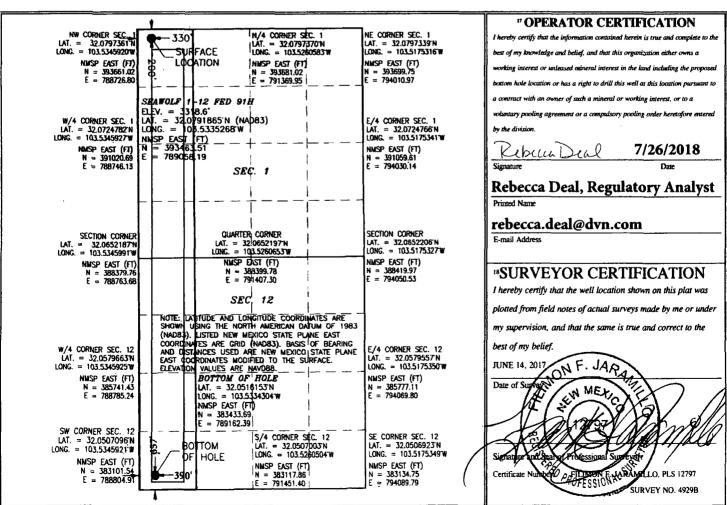

Form C-102 Revised August 1, 2011 Submit one copy to appropriate District Office

☐ AMENDED REPORT

**LEA** 

Pool Name

WEST

WELL LOCATION AND ACREAGE DEDICATION PLAT

| 30-025-43                            | 768                     |       | 98094   |               | WC-025 G-09 S253336D;UPPER WOLFCAM |               |                |             |  |  |
|--------------------------------------|-------------------------|-------|---------|---------------|------------------------------------|---------------|----------------|-------------|--|--|
| <sup>4</sup> Property Code           |                         |       |         | Well Number   |                                    |               |                |             |  |  |
| 317671                               | 317671 SEAWOLF 1-12 FED |       |         |               |                                    |               |                | 91H         |  |  |
| OGRID No. Operator Name              |                         |       |         |               |                                    |               |                | ° Elevation |  |  |
| 6137 DEVON ENERGY PRODUCTION COMPANY |                         |       |         |               |                                    | NY, L.P.      | 3318.6         |             |  |  |
|                                      | <u> </u>                |       |         | 10 Surface    | Location                           |               |                |             |  |  |
| III or lot no Section                | Township                | Pongo | Lot Idn | Fact from the | North/South line                   | Fact from the | Fact/Wact line | Country     |  |  |

200 **NORTH** 330

|                    |            |          | □ u Bo        | ttom Hol   | e Location I  | Different Fro    | m Surface     |                |        |
|--------------------|------------|----------|---------------|------------|---------------|------------------|---------------|----------------|--------|
| UL or lot no.      | Section    | Township | Range         | Lot Idn    | Feet from the | North/South line | Feet from the | East/West line | County |
| M                  | 12         | 26 S     | 33 E          |            | 657           | SOUTH            | 390           | WEST           | LEA    |
| 12 Dedicated Acres | 13 Joint o | r Infill | Consolidation | Code 15 Or | rder No.      |                  |               | <u> </u>       |        |
| 320                |            |          |               |            |               |                  |               |                |        |

No allowable will be assigned to this completion until all interests have been consolidated or a non-standard unit has been approved by the division.

PPP: 55 FNL & 404 FWL, 1-26S-33E

D

1

26 S

33 E

Project Area: