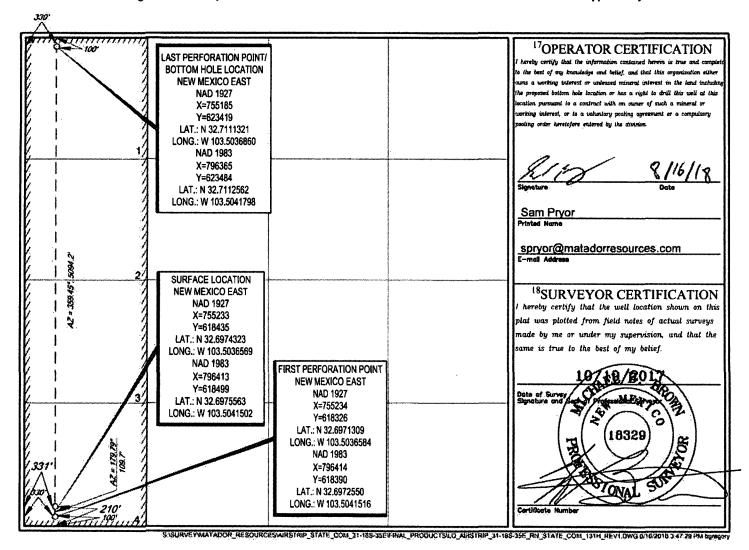

| District I<br>1625 N. French Dr., Hobbs, NM 88240<br>Phone: (575) 393-6161 Fax: (575) 393-0720<br>District II<br>811 S. First St., Artesia, NM 88210<br>Phone: (575) 748-1283 Fax: (575) 748-9720<br>District III<br>1000 Rio Brazos Road, Aztec, NM 87410<br>Phone: (505) 334-6178 Fax: (505) 334-6170<br>District IV<br>1220 S. St. Francis Dr., Santa Fe, NM 87505 |                        |                         |                                                                           | State of New Mexico<br>Energy, Minerals & Natural Resources<br>Department <b>HOBBS OCD</b><br>OIL CONSERVATION DIVISION<br>1220 South St. Francis Dr. AUG 172018 |                 |                    |               |    |                          | FORM C-102<br>vised August 1, 2011<br>copy to appropriate<br>District Office<br>MENDED REPORT |
|-----------------------------------------------------------------------------------------------------------------------------------------------------------------------------------------------------------------------------------------------------------------------------------------------------------------------------------------------------------------------|------------------------|-------------------------|---------------------------------------------------------------------------|------------------------------------------------------------------------------------------------------------------------------------------------------------------|-----------------|--------------------|---------------|----|--------------------------|-----------------------------------------------------------------------------------------------|
| Phone: (505) 476-346                                                                                                                                                                                                                                                                                                                                                  | 76-3462                | TELL LO                 | Santa Fe, NM 87505<br>RECEIVED<br>LL LOCATION AND ACREAGE DEDICATION PLAT |                                                                                                                                                                  |                 |                    |               |    |                          |                                                                                               |
|                                                                                                                                                                                                                                                                                                                                                                       | r                      |                         | <sup>1</sup> Pool Code                                                    |                                                                                                                                                                  |                 |                    | me            |    |                          |                                                                                               |
| 30-025-44509                                                                                                                                                                                                                                                                                                                                                          |                        |                         |                                                                           | 960 AIRSTRIP;BONE SF                                                                                                                                             |                 |                    | PRING         |    |                          | Ý                                                                                             |
| <sup>4</sup> Property Code                                                                                                                                                                                                                                                                                                                                            |                        |                         |                                                                           | <sup>5</sup> Property Name                                                                                                                                       |                 |                    |               |    | <sup>6</sup> Well Number |                                                                                               |
| 314818                                                                                                                                                                                                                                                                                                                                                                |                        | AIF                     | AIRSTRIP 31-18 -35 RN STATE COM                                           |                                                                                                                                                                  |                 |                    |               |    | #131H                    |                                                                                               |
| <sup>7</sup> OGRID No.                                                                                                                                                                                                                                                                                                                                                |                        |                         | <sup>8</sup> Operator Name                                                |                                                                                                                                                                  |                 |                    |               |    | Elevation                |                                                                                               |
| 228937                                                                                                                                                                                                                                                                                                                                                                |                        |                         | MATADOR PRODUCTION COMPANY                                                |                                                                                                                                                                  |                 |                    |               |    | 3948'                    |                                                                                               |
| <sup>10</sup> Surface Location                                                                                                                                                                                                                                                                                                                                        |                        |                         |                                                                           |                                                                                                                                                                  |                 |                    |               |    |                          |                                                                                               |
| UL or lot no.                                                                                                                                                                                                                                                                                                                                                         | Section                | Township                | Range                                                                     | Lot ida                                                                                                                                                          | Feet from th    | e North/South line | Feet from the | Ea | st/West line             | County                                                                                        |
| 4                                                                                                                                                                                                                                                                                                                                                                     | 31                     | 18-S                    | 35-E                                                                      |                                                                                                                                                                  | 210'            | SOUTH              | 331'          | WE | ST                       | LEA                                                                                           |
|                                                                                                                                                                                                                                                                                                                                                                       | 4                      | 1                       | 11                                                                        | Bottom H                                                                                                                                                         | ole Location If | Different From Su  | rface         |    |                          |                                                                                               |
| UL or lot no.                                                                                                                                                                                                                                                                                                                                                         | Section                | Township                | Range                                                                     | Lot ldr                                                                                                                                                          |                 |                    | Feet from the | E  | ast/West line            | County                                                                                        |
| 1                                                                                                                                                                                                                                                                                                                                                                     | 31                     | 18-S                    | 35-E                                                                      |                                                                                                                                                                  | 100'            | NORTH              | 330'          | WE | ST                       | LEA                                                                                           |
| <sup>12</sup> Dedicated Acres<br>154.28                                                                                                                                                                                                                                                                                                                               | <sup>13</sup> Joint or | Infill <sup>14</sup> Co | nsolidation Co                                                            | de <sup>13</sup> On                                                                                                                                              | der No.         |                    | L             |    |                          |                                                                                               |