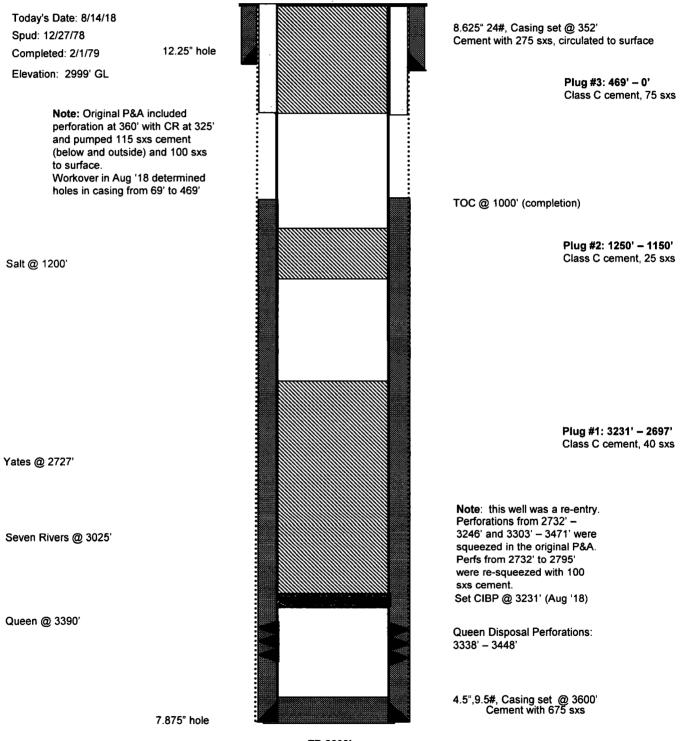

| Submit 1 Copy To Appropriate District<br>Office                                                                                                                                                                                                                                                                                                                                                                                                                                                                                                                                                                                                                                                                                                                                                                                                                                                                                                                                                            | State of New Mexico                                                                      | Form C-103                                  |
|------------------------------------------------------------------------------------------------------------------------------------------------------------------------------------------------------------------------------------------------------------------------------------------------------------------------------------------------------------------------------------------------------------------------------------------------------------------------------------------------------------------------------------------------------------------------------------------------------------------------------------------------------------------------------------------------------------------------------------------------------------------------------------------------------------------------------------------------------------------------------------------------------------------------------------------------------------------------------------------------------------|------------------------------------------------------------------------------------------|---------------------------------------------|
| <u>District 1</u> – (575) 393-6161                                                                                                                                                                                                                                                                                                                                                                                                                                                                                                                                                                                                                                                                                                                                                                                                                                                                                                                                                                         | Energy, Minerals and Natural Resource                                                    | es Revised July 18, 2013<br>WELL API NO.    |
| 1625 N. French Dr., Hobbs, NM 88240<br>District II – (575) 748-1283                                                                                                                                                                                                                                                                                                                                                                                                                                                                                                                                                                                                                                                                                                                                                                                                                                                                                                                                        |                                                                                          | 20.025.26106                                |
| 811 S. First St., Artesia, NM 88210<br>District III – (505) 334-6178                                                                                                                                                                                                                                                                                                                                                                                                                                                                                                                                                                                                                                                                                                                                                                                                                                                                                                                                       | OIL CONSERVATION DIVISION<br>1220 South St. Francis Dr.                                  | 5. Indicate Type of Lease                   |
| 1000 Rio Brazos Rd., Aztec, NM 87410                                                                                                                                                                                                                                                                                                                                                                                                                                                                                                                                                                                                                                                                                                                                                                                                                                                                                                                                                                       | Santa Fe, NM 87505                                                                       | STATE XX FEE                                |
| <u>District IV</u> – (505) 476-3460<br>1220 S. St. Francis Dr., Santa Fe, NM<br>87505                                                                                                                                                                                                                                                                                                                                                                                                                                                                                                                                                                                                                                                                                                                                                                                                                                                                                                                      | Santa FC, INIVI 87505                                                                    | 6. State Oil & Gas Lease No.<br>19276       |
| SUNDRY NOT                                                                                                                                                                                                                                                                                                                                                                                                                                                                                                                                                                                                                                                                                                                                                                                                                                                                                                                                                                                                 | CES AND REPORTS ON WELLS                                                                 | 7. Lease Name or Unit Agreement Name        |
| DIFFERENT RESERVOIR. USE "APPLIC                                                                                                                                                                                                                                                                                                                                                                                                                                                                                                                                                                                                                                                                                                                                                                                                                                                                                                                                                                           | SALS TO DRILL OR TO DEEPEN OR PLUG BACK TO A<br>CATION FOR PERMIT" (FORM C-101) FOR SUCH |                                             |
| PROPOSALS.) 1. Type of Well: Oil Well                                                                                                                                                                                                                                                                                                                                                                                                                                                                                                                                                                                                                                                                                                                                                                                                                                                                                                                                                                      | Gas Well Other SWD                                                                       |                                             |
| 2. Name of Operator                                                                                                                                                                                                                                                                                                                                                                                                                                                                                                                                                                                                                                                                                                                                                                                                                                                                                                                                                                                        |                                                                                          | 8 9. OGRID Number 143199 -                  |
| EnerVest Operating LLC                                                                                                                                                                                                                                                                                                                                                                                                                                                                                                                                                                                                                                                                                                                                                                                                                                                                                                                                                                                     | AUG 2 0 201                                                                              |                                             |
| 3. Address of Operator<br>2700 Farmington Ave Bldg K Sui                                                                                                                                                                                                                                                                                                                                                                                                                                                                                                                                                                                                                                                                                                                                                                                                                                                                                                                                                   | te 1 Farmington, NM 87401 RECEIVE                                                        | 10. Pool name or Wildcat         SWD 7-R-Qn |
| 2700 Farmington Ave, Bldg K, Suite 1 Farmington, NM 87401 <b>RECEIVED</b> SWD 7-R-Qn                                                                                                                                                                                                                                                                                                                                                                                                                                                                                                                                                                                                                                                                                                                                                                                                                                                                                                                       |                                                                                          |                                             |
| Unit Letter <u>D</u> : <u>330</u> feet from the <u>North</u> line and <u>330</u> feet from the West line                                                                                                                                                                                                                                                                                                                                                                                                                                                                                                                                                                                                                                                                                                                                                                                                                                                                                                   |                                                                                          |                                             |
| Section 32                                                                                                                                                                                                                                                                                                                                                                                                                                                                                                                                                                                                                                                                                                                                                                                                                                                                                                                                                                                                 | Township 25S Range                                                                       | 37E NMPM Lea County                         |
|                                                                                                                                                                                                                                                                                                                                                                                                                                                                                                                                                                                                                                                                                                                                                                                                                                                                                                                                                                                                            | 11. Elevation (Show whether DR, RKB, RT, G                                               |                                             |
| 2999' GR                                                                                                                                                                                                                                                                                                                                                                                                                                                                                                                                                                                                                                                                                                                                                                                                                                                                                                                                                                                                   |                                                                                          |                                             |
| 12. Check Appropriate Box to Indicate Nature of Notice, Report or Other Data                                                                                                                                                                                                                                                                                                                                                                                                                                                                                                                                                                                                                                                                                                                                                                                                                                                                                                                               |                                                                                          |                                             |
|                                                                                                                                                                                                                                                                                                                                                                                                                                                                                                                                                                                                                                                                                                                                                                                                                                                                                                                                                                                                            |                                                                                          |                                             |
| NOTICE OF INTENTION TO: SUBSEQUENT DEPORT OF PERFORM REMEDIAL WORK PLUG AND ABANDON REMEDIAL WORK                                                                                                                                                                                                                                                                                                                                                                                                                                                                                                                                                                                                                                                                                                                                                                                                                                                                                                          |                                                                                          |                                             |
| TEMPORARILY ABANDON CHANGE PLANS                                                                                                                                                                                                                                                                                                                                                                                                                                                                                                                                                                                                                                                                                                                                                                                                                                                                                                                                                                           |                                                                                          |                                             |
| PULL OR ALTER CASING IMULTIPLE COMPL ICASING/CEMENT JOB                                                                                                                                                                                                                                                                                                                                                                                                                                                                                                                                                                                                                                                                                                                                                                                                                                                                                                                                                    |                                                                                          |                                             |
| DOWNHOLE COMMINGLE                                                                                                                                                                                                                                                                                                                                                                                                                                                                                                                                                                                                                                                                                                                                                                                                                                                                                                                                                                                         |                                                                                          |                                             |
|                                                                                                                                                                                                                                                                                                                                                                                                                                                                                                                                                                                                                                                                                                                                                                                                                                                                                                                                                                                                            |                                                                                          | · ····                                      |
| OTHER:                                                                                                                                                                                                                                                                                                                                                                                                                                                                                                                                                                                                                                                                                                                                                                                                                                                                                                                                                                                                     |                                                                                          |                                             |
| of starting any proposed work). SEE RULE 19.15.7.14 NMAC. For Multiple Completions: Attach wellbore diagram of                                                                                                                                                                                                                                                                                                                                                                                                                                                                                                                                                                                                                                                                                                                                                                                                                                                                                             |                                                                                          |                                             |
| proposed completion or recompletion.                                                                                                                                                                                                                                                                                                                                                                                                                                                                                                                                                                                                                                                                                                                                                                                                                                                                                                                                                                       |                                                                                          |                                             |
| EnerVest Operating, LLC intends to P&A this well per the following procedure:                                                                                                                                                                                                                                                                                                                                                                                                                                                                                                                                                                                                                                                                                                                                                                                                                                                                                                                              |                                                                                          |                                             |
|                                                                                                                                                                                                                                                                                                                                                                                                                                                                                                                                                                                                                                                                                                                                                                                                                                                                                                                                                                                                            |                                                                                          |                                             |
| 1. CIBP 4-1/2 @ 3231' (existing) w/40 sxs CIRC MLF + Pressure test csg to 500 psi, Report to CCD                                                                                                                                                                                                                                                                                                                                                                                                                                                                                                                                                                                                                                                                                                                                                                                                                                                                                                           |                                                                                          |                                             |
| 2. $25 \text{ sxs cmt} @ 1250^{\circ}$ , tag 1150' -<br>3. $75 \text{ sxs cmt} @ 469^{\circ}$ tag surface                                                                                                                                                                                                                                                                                                                                                                                                                                                                                                                                                                                                                                                                                                                                                                                                                                                                                                  |                                                                                          |                                             |
| 3. 75 sxs cmt @ 469' tag surface<br>4. 10 exercite @ surface. Install DHM, Spot cmt from 469' to surface (35 sx)                                                                                                                                                                                                                                                                                                                                                                                                                                                                                                                                                                                                                                                                                                                                                                                                                                                                                           |                                                                                          |                                             |
| Cut well head off 3' below ground level.                                                                                                                                                                                                                                                                                                                                                                                                                                                                                                                                                                                                                                                                                                                                                                                                                                                                                                                                                                   |                                                                                          |                                             |
| Cut well head off 3' below ground level.<br>Verify compto surface all strings.                                                                                                                                                                                                                                                                                                                                                                                                                                                                                                                                                                                                                                                                                                                                                                                                                                                                                                                             |                                                                                          |                                             |
| Instal DHM                                                                                                                                                                                                                                                                                                                                                                                                                                                                                                                                                                                                                                                                                                                                                                                                                                                                                                                                                                                                 |                                                                                          | -0                                          |
| Saud Data: 12/27/1978                                                                                                                                                                                                                                                                                                                                                                                                                                                                                                                                                                                                                                                                                                                                                                                                                                                                                                                                                                                      | Dia Balana Data 01/02/                                                                   | 1979 PRIOR TIONS                            |
| Spud Date: 12/2//1978                                                                                                                                                                                                                                                                                                                                                                                                                                                                                                                                                                                                                                                                                                                                                                                                                                                                                                                                                                                      | Rig Release Date:                                                                        | HOURSOPERATIO                               |
|                                                                                                                                                                                                                                                                                                                                                                                                                                                                                                                                                                                                                                                                                                                                                                                                                                                                                                                                                                                                            |                                                                                          | LIEY OCD 24 UGGING                          |
| InsHil DHM         Spud Date:       12/27/1978         Rig Release Date:       01/02/1979         NOTIFY OCD 24 HOURS OPERATIONS         NOTIFY OCD 24 HOURS OPERATIONS         Description         I hereby certify that the information above is true and complete to the best of                                                                                                                                                                                                                                                                                                                                                                                                                                                                                                                                                                                                                                                                                                                        |                                                                                          |                                             |
| Spud Date:       12/27/1978         Rig Release Date:       01/02/1979         I hereby certify that the information above is true and complete to the best of       NOTIFY OCD 24 HOURS PRIOR TO NS BEGINNING PLUGGING OPERATIONS                                                                                                                                                                                                                                                                                                                                                                                                                                                                                                                                                                                                                                                                                                                                                                         |                                                                                          |                                             |
| <b>,</b>                                                                                                                                                                                                                                                                                                                                                                                                                                                                                                                                                                                                                                                                                                                                                                                                                                                                                                                                                                                                   |                                                                                          |                                             |
| SIGNATURE: TITLE Acount DATE \$/20/2018                                                                                                                                                                                                                                                                                                                                                                                                                                                                                                                                                                                                                                                                                                                                                                                                                                                                                                                                                                    |                                                                                          |                                             |
| SIGNATURE: 0                                                                                                                                                                                                                                                                                                                                                                                                                                                                                                                                                                                                                                                                                                                                                                                                                                                                                                                                                                                               | TITLE <u>Agent</u>                                                                       | DATE 8/20/2018                              |
| Type or print name Shelly Doescher E-mail address: shelly_doescher@yahoo.com PHONE: 505-320-5682                                                                                                                                                                                                                                                                                                                                                                                                                                                                                                                                                                                                                                                                                                                                                                                                                                                                                                           |                                                                                          |                                             |
| For State Use Only                                                                                                                                                                                                                                                                                                                                                                                                                                                                                                                                                                                                                                                                                                                                                                                                                                                                                                                                                                                         |                                                                                          |                                             |
| APPROVED BY: Mahulitahn TITLE P.E.S. DATE 08/20/2018                                                                                                                                                                                                                                                                                                                                                                                                                                                                                                                                                                                                                                                                                                                                                                                                                                                                                                                                                       |                                                                                          |                                             |
| APPROVED BY:     Matheway:     TITLE     DATE     DOI     DOI </td |                                                                                          |                                             |
| C103 INTENT TO P&A EXPIRES                                                                                                                                                                                                                                                                                                                                                                                                                                                                                                                                                                                                                                                                                                                                                                                                                                                                                                                                                                                 |                                                                                          |                                             |
|                                                                                                                                                                                                                                                                                                                                                                                                                                                                                                                                                                                                                                                                                                                                                                                                                                                                                                                                                                                                            |                                                                                          |                                             |

## Arnott – Ramsay (NCT-B)

**Proposed P&A** SWD 7- R - Qn 330' FNL, 330' FWL, Section 32, T-25-S, R-37-E, Lea County, NM / API #30-025-26106

TD 3600' PBTD 3556'