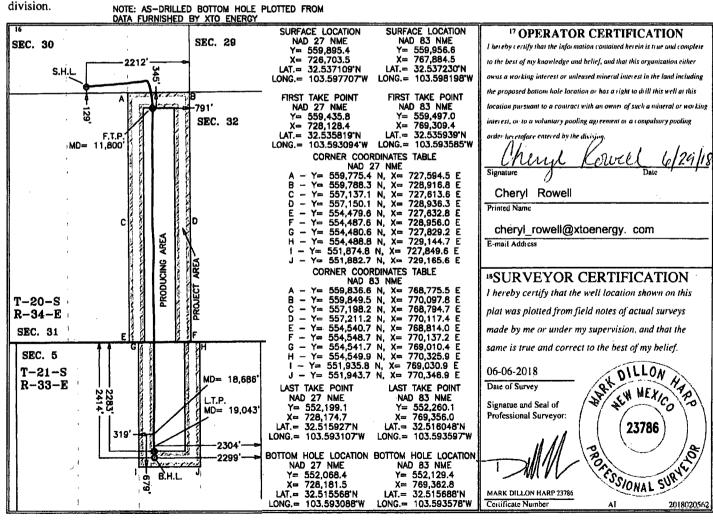

☐ AMENDED REPORT

DIAT

DOLLED

WELL LOCATION AND ACREAGE DEDICATION DLAT

|                            | WELL LOCATION AND      | AS-DRILLED PLA         |                          |  |  |
|----------------------------|------------------------|------------------------|--------------------------|--|--|
| API Number                 | <sup>2</sup> Pool Code | <sup>3</sup> Pool Name |                          |  |  |
| 30- 025- 43415             | 97895                  | WC- 025 G08 S213304D   |                          |  |  |
| <sup>4</sup> Property Code | 5 F                    | Property Name          | <sup>6</sup> Well Number |  |  |
|                            | SEVERUS                | ΙH                     |                          |  |  |
| 7 OGRID No.                | 8 (                    | <sup>9</sup> Elevation |                          |  |  |
| 005380                     | хто                    | ENERGY, INC.           | 3,699'                   |  |  |
|                            | <sup>10</sup> Su       | rface Location         |                          |  |  |

| O 30 20 S 34 E 129 SOUTH 2,212 EAST  "Bottom Hole Location If Different From Surface  UL or lot no. Section Township Range Lot Idn Feet from the North/South line Feet from the East/West line | Соип | East/West line | Feet from the | North/South line | Feet from the | Lot Idn | Range | Township                              | Section | UL or lot no. |
|------------------------------------------------------------------------------------------------------------------------------------------------------------------------------------------------|------|----------------|---------------|------------------|---------------|---------|-------|---------------------------------------|---------|---------------|
| UL or lot no. Section Township Range Lot Idn Feet from the North/South line Feet from the East/West line                                                                                       | LEA  | EAST           | 2,212         | SOUTH            | 129           |         | 34 E  | 20 S                                  | 30      | 0             |
|                                                                                                                                                                                                |      |                | Surface       | Different From   | Location If I | om Hole | "Bott | · · · · · · · · · · · · · · · · · · · |         |               |
|                                                                                                                                                                                                | Coun | East/West line | Feet from the | North/South line | Feet from the | Lot Idn | Range | Township                              | Section | UL or lot no. |
| 7   5   21 S   33 E     2,414   NORTH   2,299   EAST                                                                                                                                           | LEA  | EAST           | 2,299         | NORTH            | 2,414         |         | 33 E  | 21 S                                  | 5       | 7             |

No allowable will be assigned to this completion until all interests have been consolidated or a non-standard unit has been approved by the division.

NOTE: AS-DRILLED ROTTOM HOLE PLOTTED FROM