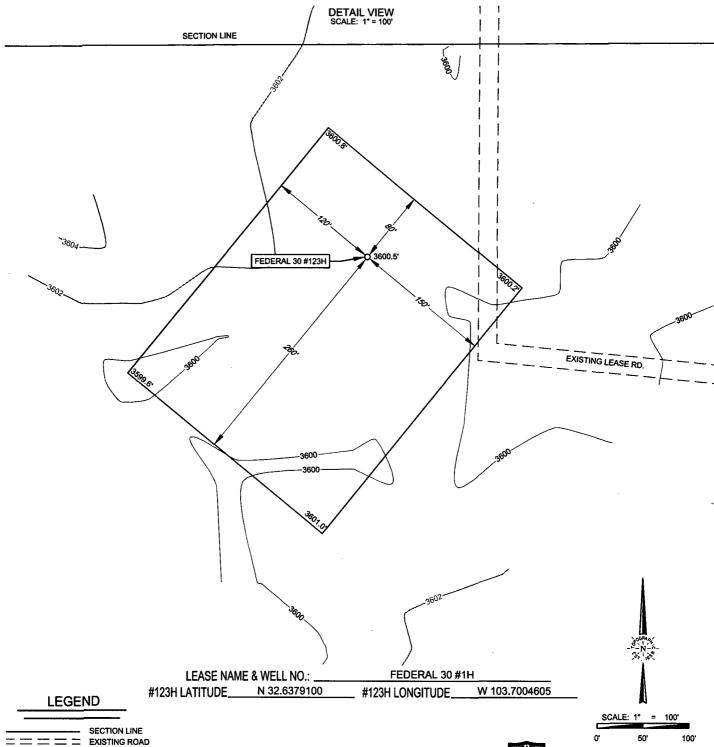

AMENDED REPORT

|                             |                        |                                           | WELL LO          | OCATION                         | N AND ACRI               | EAGE DEDIC             | ATION PLAT    | í              |                                 |  |
|-----------------------------|------------------------|-------------------------------------------|------------------|---------------------------------|--------------------------|------------------------|---------------|----------------|---------------------------------|--|
| 'API Number<br>30-025-27069 |                        |                                           |                  | <sup>2</sup> Pool Code<br>27220 |                          | GERONIMO; DELAWARE (27 |               |                |                                 |  |
| <sup>4</sup> Property (     | Code                   | FEDERAL 30                                |                  |                                 |                          |                        |               | 6V             | *Well Number                    |  |
| 70GRID №.<br>228937         |                        | *Operator Name MATADOR PRODUCTION COMPANY |                  |                                 |                          |                        |               | 4              | <sup>9</sup> Elevation<br>3588' |  |
|                             |                        |                                           |                  |                                 | <sup>10</sup> Surface Lo | cation                 |               |                |                                 |  |
| UL or lot no.               | Section                | Township                                  | Range            | Lot Idn                         | Feet from the            | North/South line       | Feet from the | East/West line | County                          |  |
| I                           | 30                     | 19-S                                      | 33-E             | _                               | 1985'                    | SOUTH                  | 758           | EAST           | LEA 🖊                           |  |
|                             |                        |                                           | 11               | Bottom Hol                      | le Location If D         | ifferent From Sur      | face Visit    |                |                                 |  |
| UL or lot no.               | Section                | Township                                  | Range            | Lot Idn                         | Feet from the            | North/South line       | Feet from the | East/West line | County                          |  |
| 12 Dedicated Acres 40       | <sup>13</sup> Joint or | Infill <sup>1</sup>                       | Consolidation Co | de <sup>15</sup> Orde           | r No.                    |                        |               |                |                                 |  |