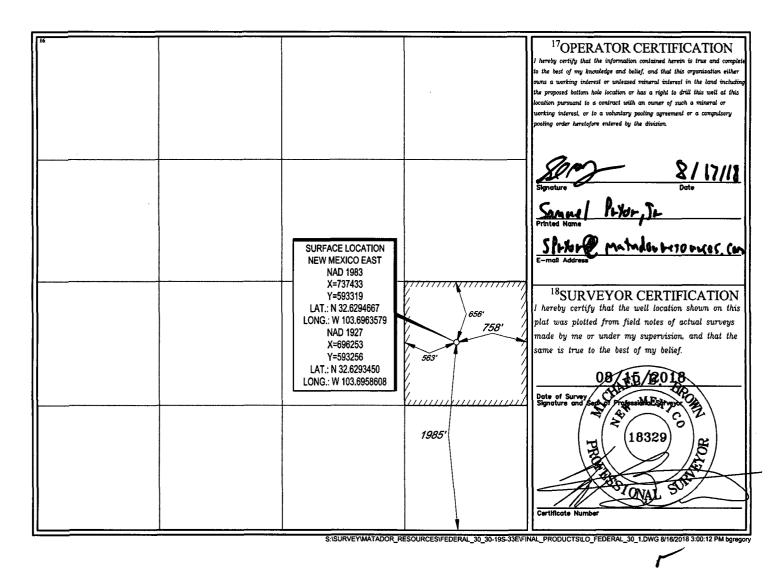

AMENDED REPORT

|                             |                        |                                           | WELL LO          | OCATION                         | N AND ACRI               | EAGE DEDIC             | ATION PLAT    | í              |                                 |  |
|-----------------------------|------------------------|-------------------------------------------|------------------|---------------------------------|--------------------------|------------------------|---------------|----------------|---------------------------------|--|
| 'API Number<br>30-025-27069 |                        |                                           |                  | <sup>2</sup> Pool Code<br>27220 |                          | GERONIMO; DELAWARE (27 |               |                |                                 |  |
| <sup>4</sup> Property (     | Code                   | FEDERAL 30                                |                  |                                 |                          |                        |               | 6V             | *Well Number                    |  |
| 70GRID №.<br>228937         |                        | *Operator Name MATADOR PRODUCTION COMPANY |                  |                                 |                          |                        |               | 4              | <sup>9</sup> Elevation<br>3588' |  |
|                             |                        |                                           |                  |                                 | <sup>10</sup> Surface Lo | cation                 |               |                |                                 |  |
| UL or lot no.               | Section                | Township                                  | Range            | Lot Idn                         | Feet from the            | North/South line       | Feet from the | East/West line | County                          |  |
| I                           | 30                     | 19-S                                      | 33-E             | _                               | 1985'                    | SOUTH                  | 758           | EAST           | LEA 🖊                           |  |
|                             |                        |                                           | 11               | Bottom Hol                      | le Location If D         | ifferent From Sur      | face Visit    |                |                                 |  |
| UL or lot no.               | Section                | Township                                  | Range            | Lot Idn                         | Feet from the            | North/South line       | Feet from the | East/West line | County                          |  |
| 12 Dedicated Acres 40       | <sup>13</sup> Joint or | Infill <sup>1</sup>                       | Consolidation Co | de <sup>15</sup> Orde           | r No.                    |                        |               |                |                                 |  |

## SECTION 30, TOWNSHIP 19-S, RANGE 33-E, N.M.P.M. LEA COUNTY, NEW MEXICO

ALL BEARINGS, DISTANCES, AND COORDINATE VALUES CONTAINED HEREON ARE GRID BASED UPON THE NEW MEXICO STATE PLANE COORDINATE SYSTEM, EAST ZONE OF THE NORTH AMERICAN DATUM 1983, U.S. SURVEY FEET

THIS PROPOSED PAD SITE LOCATION SHOWN HEREON HAS BEEN SURVEYED ON THE GROUND UNDER MY SUPERVISION AND PREPARED ACCORDING TO THE EVIDENCE FOUND AT THE TIME OF SURVEY, AND DATA PROVIDED BY MATADOR PRODUCTION COMPANY. THIS CERTIFICATION IS MADE AND LIMITED TO THOSE PERSONS OR ENTITIES SHOWN ON THE FACE OF THIS PLAT AND IS NON-TRANSFERABLE. THIS SURVEY IS CERTIFIED FOR THIS TRANSACTION ONLY.