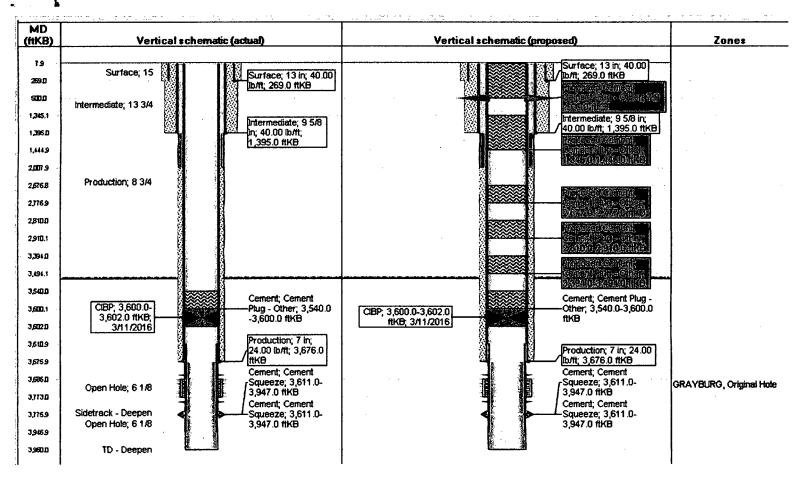

| Submit 1 Copy To Appropriate District Office District I – (575) 393-6161 1625 N. French Dr., Hobbs, NM 8824 OB District II – (575) 748-1283 OH (MNSER VATION DIVISION)                  | Form C-103 Revised July 18, 2013                             |
|-----------------------------------------------------------------------------------------------------------------------------------------------------------------------------------------|--------------------------------------------------------------|
| 1625 N. French Dr., Hobbs, NM 8824<br>District II – (575) 748-1283<br>811 S. First St., Artesia, NM 88210<br>District III – (505) 334-6178  AUG PL 20 South St. Francis Dr              | WELL API NO.<br>30-025-08890                                 |
| District III - (505) 334-6178 1000 Rio Brazos Rd., Aztec, NM 87410                                                                                                                      | 5. Indicate Type of Lease STATE X FEE                        |
| 1220 South St. Francis Dr.  1000 Rio Brazos Rd., Aztec, NM 87410  District IV – (505) 476-3460 1220 S. St. Francis Dr., Santa Fe, NM  87505  RECEIVED a Fe, NM 87505                    | 6. State Oil & Gas Lease No.                                 |
| SUNDRY NOTICES AND REPORTS ON WELLS (DO NOT USE THIS FORM FOR PROPOSALS TO DRILL OR TO DEEPEN OR PLUG BACK TO A DIFFERENT RESERVOIR. USE "APPLICATION FOR PERMIT" (FORM C-101) FOR SUCH | 7. Lease Name or Unit Agreement Name ARROWHEAD GRAYBURG UNIT |
| PROPOSALS.)  1. Type of Well: Oil Well                                                                                                                                                  | 8. Well Number #206                                          |
| 2. Name of Operator XTO ENERGY INC.                                                                                                                                                     | 9. OGRID Number<br>5380                                      |
| 3. Address of Operator 6401 HOLIDAY HILL ROAD BUILDING #5 MIDLAND, TEXAS 79707                                                                                                          | 10. Pool name or Wildcat ARROWHEAD; GRAYBURG                 |
| 4. Well Location                                                                                                                                                                        |                                                              |
| Unit Letter L : 2310 feet from the SOUTH line and Section 12 Township 22S Range 36E                                                                                                     | NMPM County LEA                                              |
| 11. Elevation (Show whether DR, RKB, RT, GR, e                                                                                                                                          |                                                              |
|                                                                                                                                                                                         |                                                              |
| 12. Check Appropriate Box to Indicate Nature of Notice, Report or Other Data                                                                                                            |                                                              |
| NOTICE OF INTENTION TO: SU  PERFORM REMEDIAL WORK ☐ PLUG AND ABANDON ☒ REMEDIAL WORK                                                                                                    | JBSEQUE<br>ORK INT TO DA                                     |
| TEMPORARILY ABANDON                                                                                                                                                                     | PX.A NID                                                     |
| PULL OR ALTER CASING   MULTIPLE COMPL   CASING/CEMI                                                                                                                                     | P&A R                                                        |
| CLOSED-LOOP SYSTEM                                                                                                                                                                      |                                                              |
| 13. Describe proposed or completed operations. (Clearly state all pertinent details, and give pertinent dates, including estimated date                                                 |                                                              |
| of starting any proposed work). SEE RULE 19.15.7.14 NMAC. For Multiple Completions: Attach wellbore diagram of proposed completion or recompletion.                                     |                                                              |
| XTO ENERGY INC. SUBMITS THIS SUNDRY AS A REQUEST TO PA' REFERENCED WELL:  1. TAG CURRENT CIBP TO CONFIRM DEPTH. APPROX 3600'. — CIRC MLF, PRESSURE TEST CSG.                            |                                                              |
| 2. <del>3019 3019 W 305 X CMT WOC</del>                                                                                                                                                 |                                                              |
| 4.2777-2677 W/ 20 SX CMT. WOC. 25 5X<br>1.5.1446-1345 W/ 20 SX CMT. WOC. PERF & ATTEMPT TO SQE W/40 SX. WOC & TA-G-@ 1345<br>OR BETTER                                                  |                                                              |
| 6:500-0 W/ 150SX PERF SQZ CIRC & VERIFY. WOC 7. ND BOP AND CUT OFF WELLHEAD 5' BELOW SURFACE. VERIFY CMT. SET P&A MARKER.                                                               |                                                              |
|                                                                                                                                                                                         |                                                              |
|                                                                                                                                                                                         |                                                              |
|                                                                                                                                                                                         |                                                              |
| Spud Date: 03/30/1939 NOTIFY OCD 24 HOU BEGINNING PLUGG                                                                                                                                 | JRS PRIOR TO<br>ING OPERATIONS                               |
| BEGINNING PLOGG                                                                                                                                                                         |                                                              |
| I hereby certify that the information above is true and complete to the best of my knowledge and belief.                                                                                |                                                              |
| 471111 Da. C                                                                                                                                                                            |                                                              |
| SIGNATURE TITLE REGULATORY ANAL PATRICIA_DONALD@XTOEN                                                                                                                                   | LYST DATE 08/09/2018<br>NERGY.COM                            |
| Type or print name PATRICIA DONALD E-mail address:  For State Use Only                                                                                                                  | PHONE: 432-571-8220                                          |
| APPROVED BY: Wall Whitshem TITLE P.E.S.                                                                                                                                                 | DATE 08/22/2018                                              |
| Conditions of Approval (if any):                                                                                                                                                        | DATE                                                         |