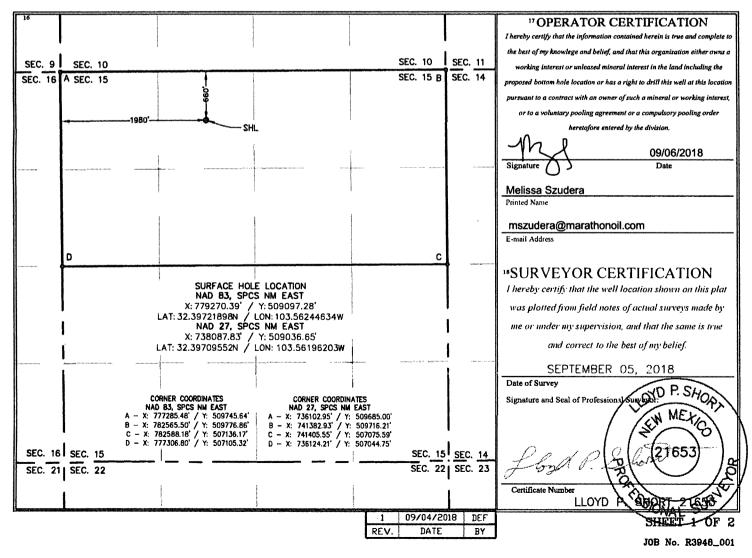

| District 1<br>1625 N. French Dr., Hobbs. NM 88240<br>Phone: (575) 393-6161 Fax: (575) 393-0720<br><u>Diatrict II</u><br>811 S. First St., Artesia, NM 88210<br>Phone: (575) 748-1283 Fax: (575) 748-9720<br><u>District III</u><br>1000 Rio Brazos Road, Aztec, NM 87410<br>Phone: (505) 334-6178 Fax: (505) 334-6170<br><u>District IV</u><br>1220 S. St. Francis Dr., Santa Fe, NM 87505<br>Phone: (505) 476-3460 Fax: (505) 476-3462 |                        |                             | Energ                  | State of New Mexico<br>Energy, Minerals & Natural Resources Department <b>CD</b><br>OIL CONSERVATION DIVISION<br>1220 South St. Francis Dr.<br>Santa Fe, NM 87505<br>RECEIVED |               |                  |               |       |                          | Form C-102<br>Revised August 1, 2011<br>ubmit one copy to appropriate<br>District Office |  |  |
|-----------------------------------------------------------------------------------------------------------------------------------------------------------------------------------------------------------------------------------------------------------------------------------------------------------------------------------------------------------------------------------------------------------------------------------------|------------------------|-----------------------------|------------------------|-------------------------------------------------------------------------------------------------------------------------------------------------------------------------------|---------------|------------------|---------------|-------|--------------------------|------------------------------------------------------------------------------------------|--|--|
| WELL LOCATION AND ACREAGE DEDICATION PLAT                                                                                                                                                                                                                                                                                                                                                                                               |                        |                             |                        |                                                                                                                                                                               |               |                  |               |       |                          |                                                                                          |  |  |
| <sup>1</sup> API Number                                                                                                                                                                                                                                                                                                                                                                                                                 |                        |                             |                        | <sup>2</sup> Pool Code <sup>3</sup> Pool Name                                                                                                                                 |               |                  |               | me    |                          |                                                                                          |  |  |
| 30-025-28096                                                                                                                                                                                                                                                                                                                                                                                                                            |                        |                             |                        | 490650 BOOTLEG RIDGE; MORR                                                                                                                                                    |               |                  |               | RROW  | EAST (GAS)               |                                                                                          |  |  |
| <sup>4</sup> Property Code                                                                                                                                                                                                                                                                                                                                                                                                              |                        |                             | Property Name          |                                                                                                                                                                               |               |                  |               |       | <sup>6</sup> Well Number |                                                                                          |  |  |
|                                                                                                                                                                                                                                                                                                                                                                                                                                         |                        |                             |                        | FEDERAL 15 B COM                                                                                                                                                              |               |                  |               |       | 1                        |                                                                                          |  |  |
| <sup>7</sup> OGRID No.                                                                                                                                                                                                                                                                                                                                                                                                                  |                        | <sup>8</sup> Operator Name  |                        |                                                                                                                                                                               |               |                  |               |       | <sup>9</sup> Elevation   |                                                                                          |  |  |
| 372098                                                                                                                                                                                                                                                                                                                                                                                                                                  |                        | MARATHON OIL PERMIAN LLC    |                        |                                                                                                                                                                               |               |                  |               | 3548' |                          |                                                                                          |  |  |
| <sup>10</sup> Surface Location                                                                                                                                                                                                                                                                                                                                                                                                          |                        |                             |                        |                                                                                                                                                                               |               |                  |               |       |                          |                                                                                          |  |  |
| UL or lot no.                                                                                                                                                                                                                                                                                                                                                                                                                           | Section                | Township                    | Range                  | Lot Idn                                                                                                                                                                       | Feet from the | North/South line | Feet from the | Eas   | West line                | County                                                                                   |  |  |
| С                                                                                                                                                                                                                                                                                                                                                                                                                                       | 15                     | T22S                        | R33E                   |                                                                                                                                                                               | 660           | NORTH            | 1980          | WE    | ST                       | LEA                                                                                      |  |  |
| " Bottom Hole Location If Different From Surface                                                                                                                                                                                                                                                                                                                                                                                        |                        |                             |                        |                                                                                                                                                                               |               |                  |               |       |                          |                                                                                          |  |  |
| UL or lot no.                                                                                                                                                                                                                                                                                                                                                                                                                           | Section                | Township                    | Range                  | Lot Idn                                                                                                                                                                       | Feet from the | North/South line | Feet from the | Eas   | st/West line             | County                                                                                   |  |  |
| <sup>12</sup> Dedicated Acres                                                                                                                                                                                                                                                                                                                                                                                                           | <sup>13</sup> Joint or | I<br>Infill <sup>14</sup> C | l l<br>Consolidation ( | Code <sup>15</sup> Or                                                                                                                                                         | der No.       | L                | L             | L     | l                        |                                                                                          |  |  |
| 320.00                                                                                                                                                                                                                                                                                                                                                                                                                                  |                        |                             |                        |                                                                                                                                                                               |               |                  |               |       |                          |                                                                                          |  |  |

No allowable will be assigned to this completion untill all interests have been consolidated or a non-standard unit has been approved by the division.