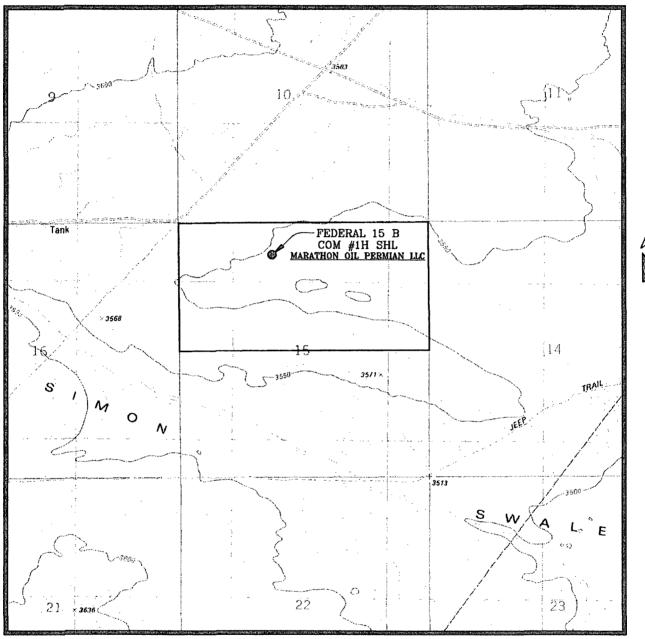

## LOCATION VERIFICATION MAP

SEC. 15 TWP. 22-S RGE. 33-E SURVEY: N.M.P.M. COUNTY: LEA DESCRIPTION: 660' FNL & 1980' FWL ELEVATION: 3548' OPERATOR: MARATHON OIL PERMIAN LLC LEASE: FEDERAL 15 B COM U.S.G.S. TOPOGRAPHIC MAP: GRAMA RIDGE, N.M. SCALE: 1" = 2000' CONTOUR INTERVAL = 10'