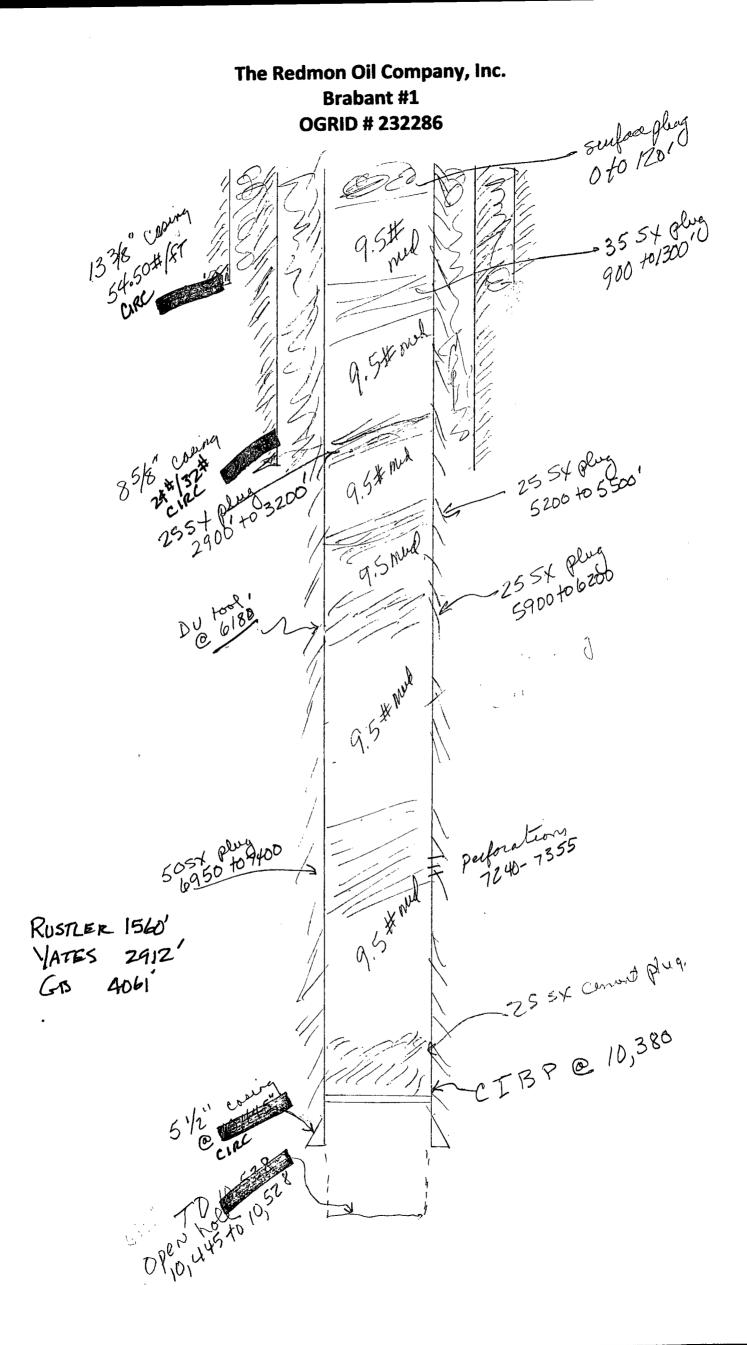

| <b>CD</b>                                                                                                                                                                                      |                                                                                                                      |
|------------------------------------------------------------------------------------------------------------------------------------------------------------------------------------------------|----------------------------------------------------------------------------------------------------------------------|
| Submit I Copy To Appropriate District State of New Mexico                                                                                                                                      | Form C-103                                                                                                           |
| District 1 – (575) 393-6161 Energy, Minerals and Natural Resources                                                                                                                             | Revised July 18, 2013<br>WELL API NO.                                                                                |
| 1625 N. French Dr., Hobbs, NM 88240<br>District II – (575) 748-1283                                                                                                                            | 30-025-36130                                                                                                         |
|                                                                                                                                                                                                | 5. Indicate Type of Lease                                                                                            |
| Bit S. First St., Artesia, NM 88210 OTE CONSERVATION   District III – (505) 334-6178 1220 South St. Francis Dr.   1000 Rio Brazos Rd., Aztec, NM 87410 5 - 5 - 5 - 5 - 5 - 5 - 5 - 5 - 5 - 5 - | STATE FEE 🔀                                                                                                          |
| District IV - (505) 476-3460 Santa Fe, NM 8751                                                                                                                                                 | 6. State Oil & Gas Lease No.                                                                                         |
| 1220 S. St. Francis Dr., Santa Fe, NM<br>87505                                                                                                                                                 | 34639                                                                                                                |
| SUNDRY NOTICES AND REPORTS ON WELLS                                                                                                                                                            | 7. Lease Name or Unit Agreement Name                                                                                 |
| (DO NOT USE THIS FORM FOR PROPOSALS TO DRILL OR TO DEEPEN OR PLUG BACK TO A                                                                                                                    | Brabant                                                                                                              |
| DIFFERENT RESERVOIR. USE "APPLICATION FOR PERMIT" (FORM C-101) FOR SUCH<br>PROPOSALS.)                                                                                                         |                                                                                                                      |
| 1. Type of Well: Oil Well 🚺 Gas Well 🗌 Other                                                                                                                                                   | 8. Well Number 1                                                                                                     |
| 2. Name of Operator                                                                                                                                                                            | 9. OGRID Number                                                                                                      |
| The Redmon Oil Company                                                                                                                                                                         | 232186                                                                                                               |
| 3. Address of Operator<br>3315 Silverstone Dr. Ste A, Plano, Texas 75023                                                                                                                       | 10. Pool name or Wildcat                                                                                             |
|                                                                                                                                                                                                | Brunson Drinkard - Abo, South                                                                                        |
| 4. Well Location<br>Unit Letter G : 1980 feet from the North line and 1980 feet from the East line                                                                                             |                                                                                                                      |
|                                                                                                                                                                                                |                                                                                                                      |
| Section 8 Township 225 S Range 38E<br>11. Elevation (Show whether DR, RKB, RT, GR, etc.)                                                                                                       | NMPM County Lea                                                                                                      |
| G.R. 3,389'                                                                                                                                                                                    |                                                                                                                      |
|                                                                                                                                                                                                |                                                                                                                      |
| 12. Check Appropriate Box to Indicate Nature of Notice, Report or Other Data                                                                                                                   |                                                                                                                      |
| 12. Check Appropriate Dox to indicate Nature of Notice, Report of Other Data                                                                                                                   |                                                                                                                      |
| NOTICE OF INTENTION TO: SUBSEQUE!                                                                                                                                                              |                                                                                                                      |
|                                                                                                                                                                                                |                                                                                                                      |
|                                                                                                                                                                                                |                                                                                                                      |
|                                                                                                                                                                                                |                                                                                                                      |
|                                                                                                                                                                                                | P&A R                                                                                                                |
| CLOSED-LOOP SYSTEM                                                                                                                                                                             |                                                                                                                      |
| 13. Describe proposed or completed operations. (Clearly state all pertinent details, and                                                                                                       | give pertinent dates, including estimated date                                                                       |
| of starting any proposed work). SEE RULE 19.15.7.14 NMAC. For Multiple Completions: Attach wellbore diagram of                                                                                 |                                                                                                                      |
| proposed completion or recompletion. SET CIBP@7140', Pressure test Casing*                                                                                                                     |                                                                                                                      |
|                                                                                                                                                                                                |                                                                                                                      |
| MIRU Plugging Contractor on or about 10/1/2018/ Current completion interval in Abo @ 7240'-7355'. POOH with                                                                                    |                                                                                                                      |
| rods, pump and tubing. GHH with tubing to 7400 <sup>4</sup> and circulate well with 9.5# mud. Pump 50 sx cement plug to 3764                                                                   |                                                                                                                      |
| $3260^{\circ}$ 6950'. POOH to 6200' and spot 25 sx plug to 5900'. POOH to 5500' and spot 25 sx plug to 5200'. POOH to $3200^{\circ}$                                                           |                                                                                                                      |
|                                                                                                                                                                                                |                                                                                                                      |
| and spot 25 sx plug to 2900'. POOH to 1300 and spot 35 sx to 900. Spot surface plug from 120' to surface.                                                                                      |                                                                                                                      |
| Install dry hole marker, remove equipment and restore location. WOL & TAG (Shoe Plug)<br>VERIEV CMT TO SURFACE ALLS TRINKS                                                                     |                                                                                                                      |
| VENIFY UNIT TO BUILTINGS                                                                                                                                                                       |                                                                                                                      |
|                                                                                                                                                                                                |                                                                                                                      |
| * TAG CMT IF CSG DOES NOT TEST                                                                                                                                                                 |                                                                                                                      |
| AG LIVIT IF LJG DOZS INOT IZJ                                                                                                                                                                  |                                                                                                                      |
| Spud Date: Rig R NOTIFY OCD 24 HOURS PRIOR TO                                                                                                                                                  |                                                                                                                      |
| space states                                                                                                                                                                                   | GGING OPERATIONS                                                                                                     |
|                                                                                                                                                                                                |                                                                                                                      |
| I hereby certify that the information above is true and complete to the best of my knowledge                                                                                                   | and belief                                                                                                           |
|                                                                                                                                                                                                |                                                                                                                      |
| 1.1.1.7                                                                                                                                                                                        |                                                                                                                      |
| SIGNATURE Ullen /- ma TITLE President                                                                                                                                                          | DATE 8/29/2018                                                                                                       |
|                                                                                                                                                                                                |                                                                                                                      |
|                                                                                                                                                                                                | Imonoil.com PHONE: 214-244-4852                                                                                      |
| For State Use Only                                                                                                                                                                             |                                                                                                                      |
| APPROVED BY: Marhentitaten TITLE PES                                                                                                                                                           | DATE 09/04/2018                                                                                                      |
| Conditions of Approval (if any):                                                                                                                                                               | α το προστρατικό τη μαρική τη μα<br> |
| C103 INTENT TO P&A EXPIRES                                                                                                                                                                     |                                                                                                                      |
| 1 YEAR FROM DATE OF APPROVAL                                                                                                                                                                   |                                                                                                                      |
|                                                                                                                                                                                                |                                                                                                                      |
|                                                                                                                                                                                                |                                                                                                                      |