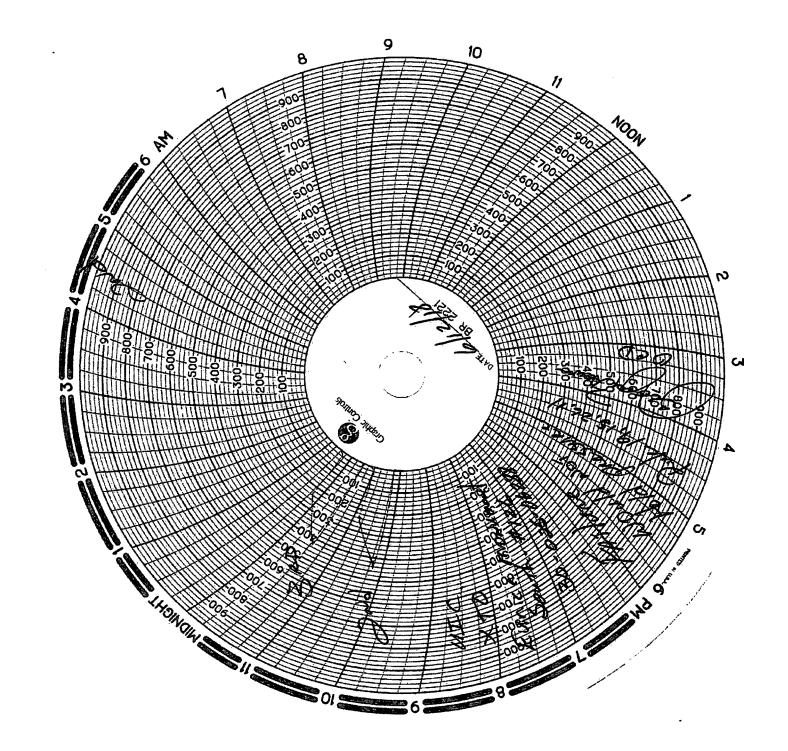

| Submit I Copy To Appropriate District State of New Mexico<br>Office Energy, Minerals and Natural Resources                                                            |                                              |                       | Form C-103<br>Revised July 18, 2013                              |
|-----------------------------------------------------------------------------------------------------------------------------------------------------------------------|----------------------------------------------|-----------------------|------------------------------------------------------------------|
| District I<br>1625 N. French Dr., Hobbs, NM 8240BBS OCD                                                                                                               |                                              |                       | WELL API NO.                                                     |
| District II OIL CONSERVATION DIVISION                                                                                                                                 |                                              |                       | 30-025-06288                                                     |
|                                                                                                                                                                       |                                              |                       | 5. Indicate Type of Lease<br>STATE FEE X                         |
| Santa FC, INIVI 67505                                                                                                                                                 |                                              |                       | 6. State Oil & Gas Lease No.                                     |
| 1220 S. St. Francis Dr., Santa Fe, NREC<br>87505                                                                                                                      | 1220 S. St. Francis Dr., Santa Fe, NRECEIVED |                       |                                                                  |
| SUNDRY NOTICES AND REPORTS ON WELLS                                                                                                                                   |                                              |                       | 7. Lease Name or Unit Agreement Name:                            |
| (DO NOT USE THIS FORM FOR PROPOSALS TO DRILL OR TO DEEPEN OR PLUG BACK TO A<br>DIFFERENT RESERVOIR. USE "APPLICATION FOR PERMIT" (FORM C-101) FOR SUCH<br>PROPOSALS.) |                                              |                       | Eunice Monument South Unit                                       |
| 1. Type of Well: Oil Well 🔼 Gas Well 🔲 Other                                                                                                                          |                                              |                       | 8. Well Number<br>126                                            |
| 2. Name of Operator<br>XTO Energy, Inc.                                                                                                                               |                                              |                       | 9. OGRID Number<br>005380                                        |
| 3. Address of Operator<br>6401 Holiday Hill Rd., Bldg 5                                                                                                               |                                              |                       | 10. Pool name or Wildcat<br>Eunice Monument; Grayburg-San Andres |
| 4. Well Location                                                                                                                                                      |                                              |                       |                                                                  |
| Unit Letter M :                                                                                                                                                       | 660' feet from the South                     | h line and            | 660' feet from the West line                                     |
| , Section 30                                                                                                                                                          |                                              | ange 37E              | NMPM County Lea                                                  |
| 11. Elevation (Show whether DR, RKB, RT, GR, etc.)                                                                                                                    |                                              |                       |                                                                  |
| 12. Check Appropriate Box to Indicate Nature of Notice, Report, or Other Data                                                                                         |                                              |                       |                                                                  |
|                                                                                                                                                                       |                                              |                       |                                                                  |
|                                                                                                                                                                       |                                              |                       | SEQUENT REPORT OF:                                               |
|                                                                                                                                                                       | PLUG AND ABANDON 🗌                           |                       |                                                                  |
|                                                                                                                                                                       | CHANGE PLANS                                 | COMMENCE DRILL        | ING OPNS. P AND A                                                |
| PULL OR ALTER CASING                                                                                                                                                  |                                              | CASING/CEMENT J       | ов 🗌                                                             |
|                                                                                                                                                                       |                                              |                       |                                                                  |
| CLOSED-LOOP SYSTEM                                                                                                                                                    | Г                                            | OTHER: Failed MI      | т                                                                |
| 13. Describe proposed or completed operations. (Clearly state all pertinent details, and give pertinent dates, including estimated date                               |                                              |                       |                                                                  |
| of starting any proposed work). SEE RULE 19.15.7.14 NMAC For Multiple Completions: Attach wellbore diagram of proposed completion or recompletion.                    |                                              |                       |                                                                  |
| XTO Energy respectfully requests the following pursuant to a failed annual MIT:                                                                                       |                                              |                       |                                                                  |
| 1. POOH w/tbg & pkr.                                                                                                                                                  |                                              |                       |                                                                  |
| 2. Reset pkr. OCD Hobbs office 24 hours                                                                                                                               |                                              |                       | OCD Hobbs office 24 hours                                        |
| 3. RIH w/tbg & pkr prior of running MIT Test & Chart                                                                                                                  |                                              |                       |                                                                  |
| 4. Run good MIT                                                                                                                                                       |                                              | •                     | -<br>                                                            |
| if it is found that casing integrity is<br>office worked with.                                                                                                        | ssues ae the causes of the fai               | lure, a follow up C10 | 3 will be provided to NMOCD & the district                       |
| Spud Date:                                                                                                                                                            | Rig Rele                                     | are Date:             |                                                                  |
|                                                                                                                                                                       |                                              |                       |                                                                  |
| I hereby certify that the information a                                                                                                                               | bove is true and complete to th              | e best of my knowledg | ge and belief.                                                   |
| SIGNATURE DATE 9/7/2018                                                                                                                                               |                                              |                       |                                                                  |
| Type or print name Lindsay Deaver E-mail address: PHONE 432-221-7307                                                                                                  |                                              |                       |                                                                  |
| For State Use Only HR. I HR. A. Indisay_deaver@xtoenergy.com                                                                                                          |                                              |                       |                                                                  |
| APPROVED BY Approval (if any). TITLE AO/L DATE 9/10/2018                                                                                                              |                                              |                       |                                                                  |
|                                                                                                                                                                       |                                              | -                     | -                                                                |