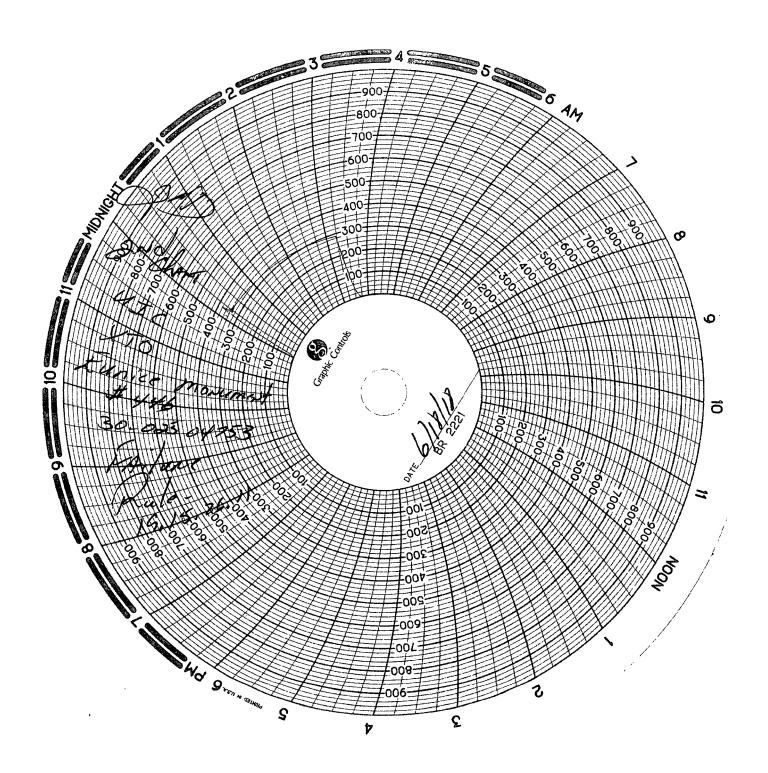

| Submit I Copy To Appropriate District State of New Mexico<br>Office Energy, Minerals and Natural Resources                                                            |                                              |                       | Form C-103<br>Revised July 18, 2013                              |
|-----------------------------------------------------------------------------------------------------------------------------------------------------------------------|----------------------------------------------|-----------------------|------------------------------------------------------------------|
| District I<br>1625 N. French Dr., Hobbs, NM 8240BBS OCD                                                                                                               |                                              |                       | WELL API NO.                                                     |
| District II OIL CONSERVATION DIVISION                                                                                                                                 |                                              |                       | 30-025-06288                                                     |
|                                                                                                                                                                       |                                              |                       | 5. Indicate Type of Lease<br>STATE FEE X                         |
| Santa FC, INIVI 67505                                                                                                                                                 |                                              |                       | 6. State Oil & Gas Lease No.                                     |
| 1220 S. St. Francis Dr., Santa Fe, NREC<br>87505                                                                                                                      | 1220 S. St. Francis Dr., Santa Fe, NRECEIVED |                       |                                                                  |
| SUNDRY NOTICES AND REPORTS ON WELLS                                                                                                                                   |                                              |                       | 7. Lease Name or Unit Agreement Name:                            |
| (DO NOT USE THIS FORM FOR PROPOSALS TO DRILL OR TO DEEPEN OR PLUG BACK TO A<br>DIFFERENT RESERVOIR. USE "APPLICATION FOR PERMIT" (FORM C-101) FOR SUCH<br>PROPOSALS.) |                                              |                       | Eunice Monument South Unit                                       |
| 1. Type of Well: Oil Well 🔼 Gas Well 🔲 Other                                                                                                                          |                                              |                       | 8. Well Number<br>126                                            |
| 2. Name of Operator<br>XTO Energy, Inc.                                                                                                                               |                                              |                       | 9. OGRID Number<br>005380                                        |
| 3. Address of Operator<br>6401 Holiday Hill Rd., Bldg 5                                                                                                               |                                              |                       | 10. Pool name or Wildcat<br>Eunice Monument; Grayburg-San Andres |
| 4. Well Location                                                                                                                                                      |                                              |                       |                                                                  |
| Unit Letter M :                                                                                                                                                       | 660' feet from the South                     | h line and            | 660' feet from the West line                                     |
| , Section 30                                                                                                                                                          |                                              | ange 37E              | NMPM County Lea                                                  |
| 11. Elevation (Show whether DR, RKB, RT, GR, etc.)                                                                                                                    |                                              |                       |                                                                  |
| 12. Check Appropriate Box to Indicate Nature of Notice, Report, or Other Data                                                                                         |                                              |                       |                                                                  |
|                                                                                                                                                                       |                                              |                       |                                                                  |
|                                                                                                                                                                       |                                              |                       | SEQUENT REPORT OF:                                               |
|                                                                                                                                                                       | PLUG AND ABANDON 🗌                           |                       |                                                                  |
|                                                                                                                                                                       | CHANGE PLANS                                 | COMMENCE DRILL        | ING OPNS. P AND A                                                |
| PULL OR ALTER CASING                                                                                                                                                  |                                              | CASING/CEMENT J       | ов 🗌                                                             |
|                                                                                                                                                                       |                                              |                       |                                                                  |
| CLOSED-LOOP SYSTEM                                                                                                                                                    | Г                                            | OTHER: Failed MI      | т                                                                |
| 13. Describe proposed or completed operations. (Clearly state all pertinent details, and give pertinent dates, including estimated date                               |                                              |                       |                                                                  |
| of starting any proposed work). SEE RULE 19.15.7.14 NMAC For Multiple Completions: Attach wellbore diagram of proposed completion or recompletion.                    |                                              |                       |                                                                  |
| XTO Energy respectfully requests the following pursuant to a failed annual MIT:                                                                                       |                                              |                       |                                                                  |
| 1. POOH w/tbg & pkr.                                                                                                                                                  |                                              |                       |                                                                  |
| 2. Reset pkr. OCD Hobbs office 24 hours                                                                                                                               |                                              |                       | OCD Hobbs office 24 hours                                        |
| 3. RIH w/tbg & pkr prior of running MIT Test & Chart                                                                                                                  |                                              |                       |                                                                  |
| 4. Run good MIT                                                                                                                                                       |                                              | •                     | -<br>                                                            |
| if it is found that casing integrity is<br>office worked with.                                                                                                        | ssues ae the causes of the fai               | lure, a follow up C10 | 3 will be provided to NMOCD & the district                       |
| Spud Date:                                                                                                                                                            | Rig Rele                                     | are Date:             |                                                                  |
|                                                                                                                                                                       |                                              |                       |                                                                  |
| I hereby certify that the information a                                                                                                                               | bove is true and complete to th              | e best of my knowledg | ge and belief.                                                   |
| SIGNATURE DATE 9/7/2018                                                                                                                                               |                                              |                       |                                                                  |
| Type or print name Lindsay Deaver E-mail address: PHONE 432-221-7307                                                                                                  |                                              |                       |                                                                  |
| For State Use Only HR. I HR. A. Indisay_deaver@xtoenergy.com                                                                                                          |                                              |                       |                                                                  |
| APPROVED BY Approval (if any). TITLE AO/L DATE 9/10/2018                                                                                                              |                                              |                       |                                                                  |
|                                                                                                                                                                       |                                              | -                     | -                                                                |