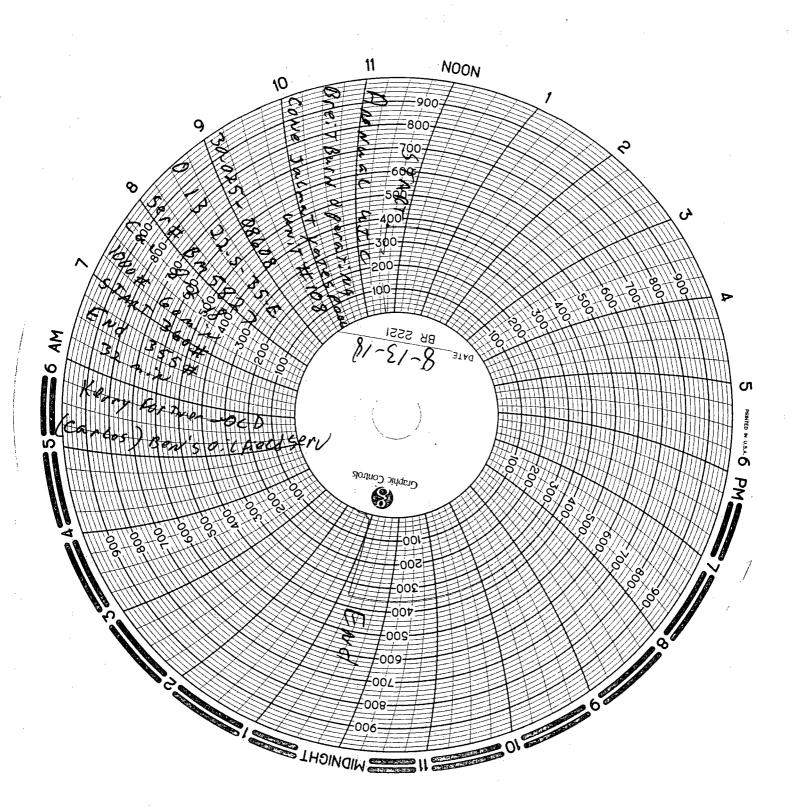

| Submit 1 Copy To Appropriate District<br>Office                                                                | State of New Mexico                                                                    | Form C-103                                       |
|----------------------------------------------------------------------------------------------------------------|----------------------------------------------------------------------------------------|--------------------------------------------------|
| <u>District I</u> (575) 393-6161<br>1625 N. French Dr., Hobbs, NM 88240                                        | Energy, Minerals and Natural Resources                                                 | Revised July 18, 2013 WELL API NO.               |
| <u>District II</u> – (575) 748-1283                                                                            | OIL CONSERVATION DIVISION                                                              | 30-025-08608                                     |
| 811 S. First St., Artesia, NM 88210<br><u>District III</u> – (505) 334-6178                                    | 1920 Courth Ct Enomaia Date                                                            | 5. Indicate Type of Lease STATE FEE              |
| 1000 Rio Brazos Rd., Aztec, NM 87410<br><u>District IV</u> – (505) 476-3460                                    | Santa Fe, NM 87505  FICES AND REPORTS ON WELLS                                         | 6. State Oil & Gas Lease No.                     |
| 1220 S. St. Francis Dr., Santa Fe, NM<br>87505                                                                 | " CEB 102                                                                              | ED                                               |
| SUNDRY NO                                                                                                      | TICES AND REPORTS ON WELLS                                                             | 7. Lease Name or Unit Agreement Name             |
| DIFFERENT RESERVOIR. USE "APPL                                                                                 | OSALS TO DRILL OR TO DEEPEN OR PLUG BACK TO LICATION FOR PERMIT" (FORM C-101) FOR SUGE | Cone Jalmat Yates Pool Unit                      |
| 1. Type of Well: Oil Well                                                                                      | Gas Well 🔳 Other Injection                                                             | 8. Well Number 108                               |
| 2. Name of Operator                                                                                            |                                                                                        | 9. OGRID Number 370080                           |
| Breitburn Operating LP  3. Address of Operator                                                                 |                                                                                        | 10. Pool name or Wildcat                         |
| 1111 Bagby Street, Suite 1600                                                                                  | Houston, TX 77002                                                                      | Jalmat; Tan-Yates - 7 Rvrs                       |
| 4. Well Location O                                                                                             | 660 South 198                                                                          | 30 East                                          |
| Unit Letter                                                                                                    | : feet from the line and                                                               | feet from theline NMPM County Lea                |
| Section 13                                                                                                     | Township 22S Range 35E  11. Elevation (Show whether DR, RKB, RT, GR, etc.)             |                                                  |
| 3585'GR                                                                                                        |                                                                                        |                                                  |
| 10 Cl 1 A '                                                                                                    |                                                                                        |                                                  |
| 12. Check Appropriate Box to Indicate Nature of Notice, Report or Other Data                                   |                                                                                        |                                                  |
|                                                                                                                | <u> </u>                                                                               | SEQUENT REPORT OF:                               |
| PERFORM REMEDIAL WORK  TEMPORARILY ABANDON                                                                     |                                                                                        |                                                  |
| PULL OR ALTER CASING                                                                                           |                                                                                        |                                                  |
| DOWNHOLE COMMINGLE                                                                                             | <del>-</del>                                                                           |                                                  |
| CLOSED-LOOP SYSTEM                                                                                             | ]                                                                                      | (Fig.                                            |
| OTHER:  13. Describe proposed or com                                                                           | pleted operations. (Clearly state all pertinent details, and                           | d give pertinent dates, including estimated date |
| of starting any proposed work). SEE RULE 19.15.7.14 NMAC. For Multiple Completions: Attach wellbore diagram of |                                                                                        |                                                  |
| proposed completion or recompletion.                                                                           |                                                                                        |                                                  |
|                                                                                                                |                                                                                        |                                                  |
| 8-6-18: MIT ran and passed. Witnessed by Kerry Fortner. See attached chart.                                    |                                                                                        |                                                  |
|                                                                                                                |                                                                                        |                                                  |
|                                                                                                                |                                                                                        |                                                  |
|                                                                                                                |                                                                                        |                                                  |
|                                                                                                                |                                                                                        |                                                  |
|                                                                                                                |                                                                                        |                                                  |
|                                                                                                                |                                                                                        |                                                  |
|                                                                                                                |                                                                                        |                                                  |
| Spud Date:                                                                                                     | Rig Release Date:                                                                      |                                                  |
|                                                                                                                |                                                                                        |                                                  |
| Therefore and for that the information shows is two and complete to the best of my knowledge and belief        |                                                                                        |                                                  |
| I hereby certify that the information above is true and complete to the best of my knowledge and belief.       |                                                                                        |                                                  |
|                                                                                                                | A Deal Security Programme Angly of                                                     | 9-6-2018                                         |
| SIGNATURE ( Mar Lotte                                                                                          | TITLE Regulatory Analyst                                                               | DATE                                             |
| Type or print name Charlotte Nas                                                                               | E-mail address: charlotte.nash@                                                        | breitburn.com PHONE: 713-632-8730                |
| For State Use Only                                                                                             |                                                                                        |                                                  |
| APPROVED BY: Y LALEY STOWN TITLE 40/I DATE 9/.11/2018                                                          |                                                                                        |                                                  |
| Conditions of Approval (if any):                                                                               |                                                                                        |                                                  |

REMS-CHART-