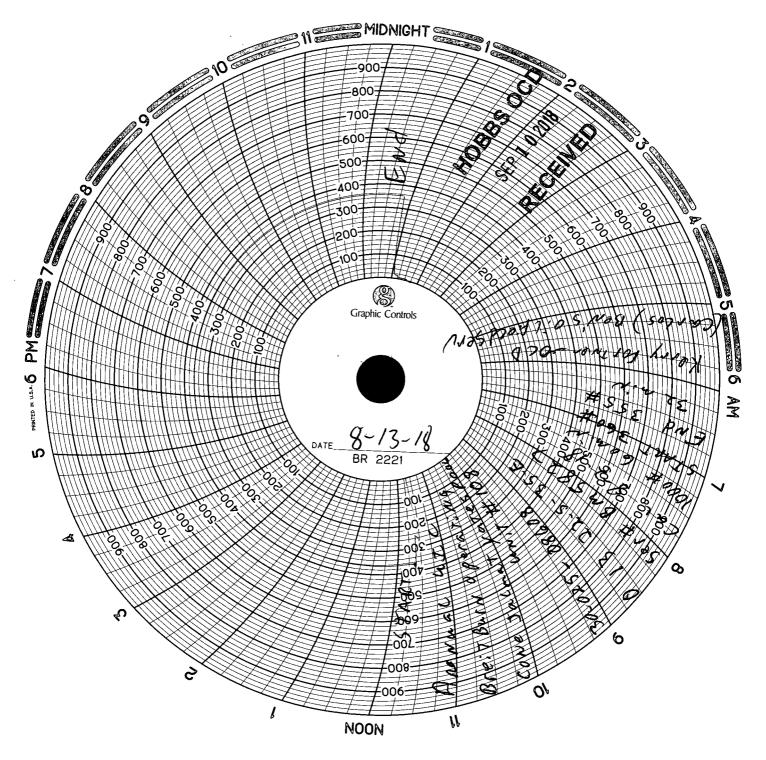

| Submit 1 Copy To Appropriate District<br>Office                                                                | State of New Mexico                                                                    | Form C-103                                       |
|----------------------------------------------------------------------------------------------------------------|----------------------------------------------------------------------------------------|--------------------------------------------------|
| <u>District I</u> (575) 393-6161<br>1625 N. French Dr., Hobbs, NM 88240                                        | Energy, Minerals and Natural Resources                                                 | Revised July 18, 2013 WELL API NO.               |
| <u>District II</u> – (575) 748-1283                                                                            | OIL CONSERVATION DIVISION                                                              | 30-025-08608                                     |
| 811 S. First St., Artesia, NM 88210<br><u>District III</u> – (505) 334-6178                                    | 1920 Courth Ct Enomaia Date                                                            | 5. Indicate Type of Lease STATE FEE              |
| 1000 Rio Brazos Rd., Aztec, NM 87410<br><u>District IV</u> – (505) 476-3460                                    | Santa Fe, NM 87505  FICES AND REPORTS ON WELLS                                         | 6. State Oil & Gas Lease No.                     |
| 1220 S. St. Francis Dr., Santa Fe, NM<br>87505                                                                 | " CEB 102                                                                              | ED                                               |
| SUNDRY NO                                                                                                      | TICES AND REPORTS ON WELLS                                                             | 7. Lease Name or Unit Agreement Name             |
| DIFFERENT RESERVOIR. USE "APPL                                                                                 | OSALS TO DRILL OR TO DEEPEN OR PLUG BACK TO LICATION FOR PERMIT" (FORM C-101) FOR SUGE | Cone Jalmat Yates Pool Unit                      |
| 1. Type of Well: Oil Well                                                                                      | Gas Well 🔳 Other Injection                                                             | 8. Well Number 108                               |
| 2. Name of Operator                                                                                            |                                                                                        | 9. OGRID Number 370080                           |
| Breitburn Operating LP  3. Address of Operator                                                                 |                                                                                        | 10. Pool name or Wildcat                         |
| 1111 Bagby Street, Suite 1600                                                                                  | Houston, TX 77002                                                                      | Jalmat; Tan-Yates - 7 Rvrs                       |
| 4. Well Location O                                                                                             | 660 South 198                                                                          | 30 East                                          |
| Unit Letter                                                                                                    | : feet from the line and                                                               | feet from theline NMPM County Lea                |
| Section 13                                                                                                     | Township 22S Range 35E  11. Elevation (Show whether DR, RKB, RT, GR, etc.)             |                                                  |
| 3585'GR                                                                                                        |                                                                                        |                                                  |
| 10 Cl 1 A '                                                                                                    |                                                                                        |                                                  |
| 12. Check Appropriate Box to Indicate Nature of Notice, Report or Other Data                                   |                                                                                        |                                                  |
|                                                                                                                | <u> </u>                                                                               | SEQUENT REPORT OF:                               |
| PERFORM REMEDIAL WORK  TEMPORARILY ABANDON                                                                     |                                                                                        |                                                  |
| PULL OR ALTER CASING                                                                                           |                                                                                        |                                                  |
| DOWNHOLE COMMINGLE                                                                                             | <del>-</del>                                                                           |                                                  |
| CLOSED-LOOP SYSTEM                                                                                             | ]                                                                                      | (Fig.                                            |
| OTHER:  13. Describe proposed or com                                                                           | pleted operations. (Clearly state all pertinent details, and                           | d give pertinent dates, including estimated date |
| of starting any proposed work). SEE RULE 19.15.7.14 NMAC. For Multiple Completions: Attach wellbore diagram of |                                                                                        |                                                  |
| proposed completion or recompletion.                                                                           |                                                                                        |                                                  |
|                                                                                                                |                                                                                        |                                                  |
| 8-6-18: MIT ran and passed. Witnessed by Kerry Fortner. See attached chart.                                    |                                                                                        |                                                  |
|                                                                                                                |                                                                                        |                                                  |
|                                                                                                                |                                                                                        |                                                  |
|                                                                                                                |                                                                                        |                                                  |
|                                                                                                                |                                                                                        |                                                  |
|                                                                                                                |                                                                                        |                                                  |
|                                                                                                                |                                                                                        |                                                  |
|                                                                                                                |                                                                                        |                                                  |
| Spud Date:                                                                                                     | Rig Release Date:                                                                      |                                                  |
|                                                                                                                |                                                                                        |                                                  |
| Therefore and for that the information shows is two and complete to the best of my knowledge and belief        |                                                                                        |                                                  |
| I hereby certify that the information above is true and complete to the best of my knowledge and belief.       |                                                                                        |                                                  |
|                                                                                                                | A Deal Security Programme Angly of                                                     | 9-6-2018                                         |
| SIGNATURE ( Mar Lotte                                                                                          | TITLE Regulatory Analyst                                                               | DATE                                             |
| Type or print name Charlotte Nas                                                                               | E-mail address: charlotte.nash@                                                        | breitburn.com PHONE: 713-632-8730                |
| For State Use Only                                                                                             |                                                                                        |                                                  |
| APPROVED BY: Y LALEY STOWN TITLE 40/I DATE 9/.11/2018                                                          |                                                                                        |                                                  |
| Conditions of Approval (if any):                                                                               |                                                                                        |                                                  |

REMS-CHART-