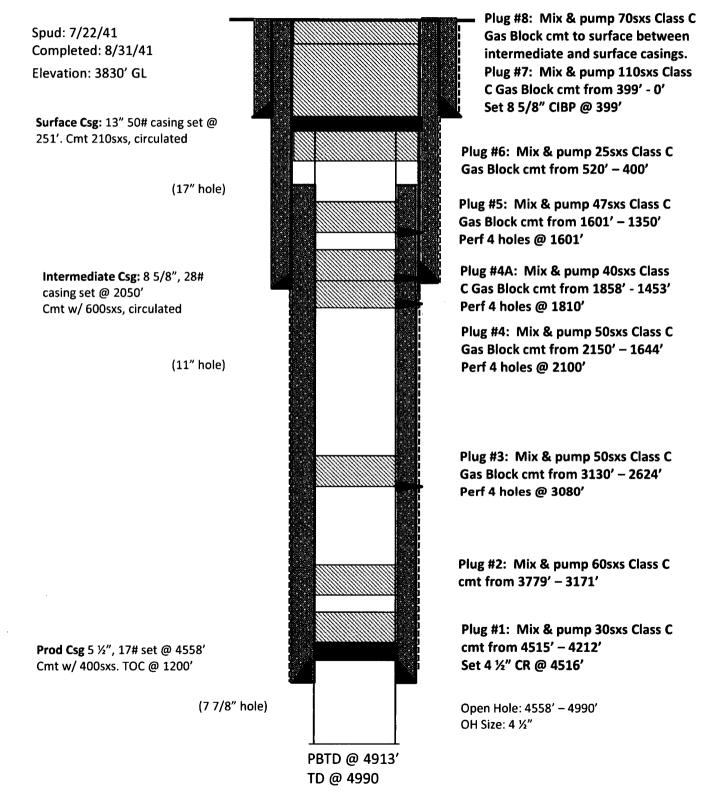

8/10/18 MIRU APWS. 8/13/18 Attempt to kill well w/ mudd. Rods parted. LD 54 1" rods. X-over to tbg equip. ND WH. NU BOP. 8/14/18 POOH w/ tbg. RU W/L. RIH w/ 5.5" CIBP set @ 4500'. RD W/L. 8/15/18 RU W/L. Run CBL from 4496' - 0'. TOC @ 3350'. RD W/L. RIH w/ 5.5" pkr. Test & chart BOP. Test – OK. LD pkr. Tag CIBP @ 4496'. 8/16/18 PT csg to 600#. Test – OK. Pumped Plug #1 – Mix & pump 30sxs Class C cmt from 4516' – 4212'. Pumped Plug #2 – Mix & pump 60sxs Class C cmt from 3779' – 3171'. RU W/L. Perf 4 holes @ 3080'. RD W/L. Poor injection rate noted. Pumped Plug #3 – Mix & pump 50sxs Class C Gas Block cmt from 3130' – 2624'. SI csg to sqz to 2839'. 8/17/18 TIH & Tag TOC @ 2898'. RU W/L. Perf 4 holes @ 2100'. No rate. Pumped Plug #4 - Mix & pump 50sxs Class C Gas Block cmt from 2150' - 1644'. SI csg to sqz to 1859'. 8/20/18 TIH & Tag TOC @ 1868'. RU W/L. Perf 4 holes @ 1810'. Poor injection rate noted. Pumped Plug #4A -Mix & pump 40sxs Class C Gas Block cmt from 1858' - 1453'. SI csg to sqz to 1710'. 8/21/18 Load csg, perform bubbles test - found bubbles. TIH & Tag TOC @ 1670'. Perf 6 holes @ 1601'. Perf 6 holes @ 1450'. RD W/L. 8/22/18 Equipment failure, NPT. 8/23/18 Load csg. CO and LEL readings out of intermediate csg. RIH w/ pkr to 1532'. Set pkr & establish rate from perfs. Pumped Plug #5 – Mix & pump 47sxs Class C Gas Block cmt from 1601 – 1350'. Sqz pkr set @ 1040' and sqz cmt t/ 1400'. WOC. TIH & Tag TOC @ 1334'. 8/24/18 Load csg, CO and LEL readings out of intermediate. RIH w/ 5.5" csg cutter to 470'. Cut 5 1/2" csg at 470'. RD. ND BOP. NU WH. RDMO. 9/5/18. MIRU APWS. ND WH. RU 5.5" csg equip. Spear csg. Unable to free. WOO. 9/6/18 POOH w/ 5.5" csg. 9/7/18 TIH & tag 5.5" csg stump @ 470'. Pumped Plug #6 – Mix & pump 25sxs Class C Gas Block cmt from/520' - 390'. WOC. RIH & Tag TOC @ 400'. RU W/L. RIH w/ 8 5/8" CIBP set @ 399'. RD W/L. WILL TIH & Tag CIBP @ 399'. Pumped Plug #7 – Mix & pump 110sxs Class C Gas Block cmt from 399' - 0'. Squeezed Plug #8 - Mix & pump 70sxs Class C Gas Block cmt to surface through the intermediate casing and out of the surface casing. ND BOP. NU WH. RD RR.

## LSAU #44 Plugged WBD

Lovington San Andres 1980' FNL & 660' FEL, Section 2, T17S, R36E Lea County, NM/ API # 30-025-03851