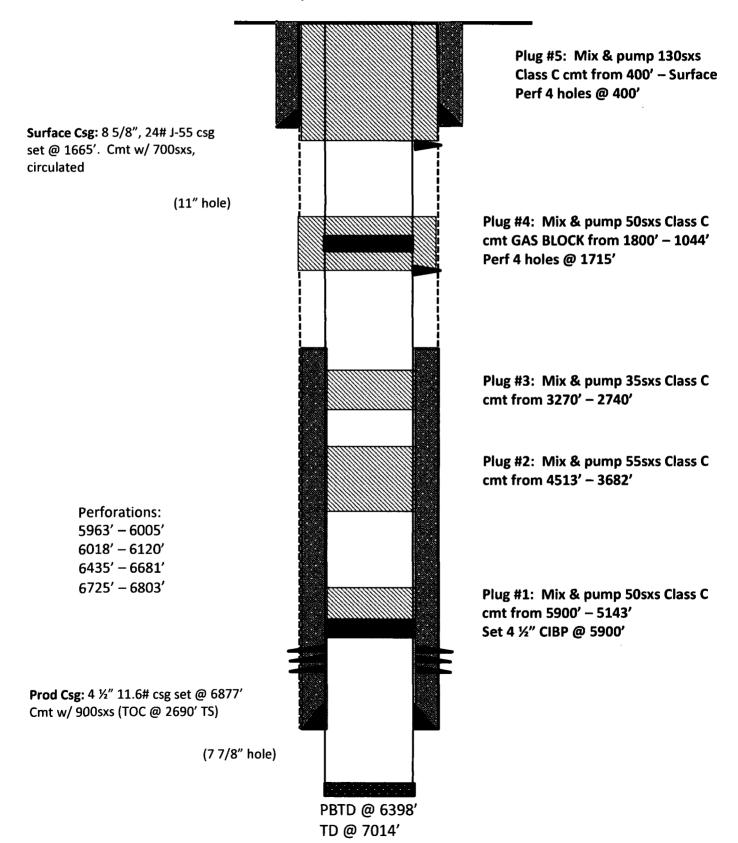

| Submit 3 Copies To Appropriate District<br>Office                                                                                                                                                                                                                                                                                                                                                                                                                                                          | of wellbore only. Liability                           | Form C-103                                                                                             |
|------------------------------------------------------------------------------------------------------------------------------------------------------------------------------------------------------------------------------------------------------------------------------------------------------------------------------------------------------------------------------------------------------------------------------------------------------------------------------------------------------------|-------------------------------------------------------|--------------------------------------------------------------------------------------------------------|
| Submit 3 Copies To Appropriate District<br>Office<br>District I<br>1625 N. French Dr., Hob<br>District II<br>1301 W. Grand Ave., Arti-<br>District III<br>1000 Rio Brazos Rd., Azti-<br>District IV<br>1220 S. St. Francis Dr., Sai<br>87505<br>SUNDRY NOTICES AND REPORTS ON WELLS<br>(DO NOT USE THIS FORM FOR PROPOSALS TO DRILL OR TO DEEPEN OR PLUG BACK TO A<br>DIFFERENT RESERVOIR. USE "APPLICATION FOR PERMIT" (FORM C-101) FOR SUCH<br>PROPOSALS.)<br>1. Type of Well: Oil Well X Gas Well Other |                                                       | June 19, 2008                                                                                          |
|                                                                                                                                                                                                                                                                                                                                                                                                                                                                                                            |                                                       | WELL API NO.                                                                                           |
|                                                                                                                                                                                                                                                                                                                                                                                                                                                                                                            |                                                       | 30-025-20673                                                                                           |
|                                                                                                                                                                                                                                                                                                                                                                                                                                                                                                            |                                                       | 5. Indicate Type of Lease<br>STATE STATE                                                               |
|                                                                                                                                                                                                                                                                                                                                                                                                                                                                                                            |                                                       | 6. State Oil & Gas Lease No.                                                                           |
|                                                                                                                                                                                                                                                                                                                                                                                                                                                                                                            |                                                       | B-1838                                                                                                 |
|                                                                                                                                                                                                                                                                                                                                                                                                                                                                                                            |                                                       | 7. Lease Name or Unit Agreement Name                                                                   |
|                                                                                                                                                                                                                                                                                                                                                                                                                                                                                                            |                                                       | Vacuum Glorieta West Unit                                                                              |
|                                                                                                                                                                                                                                                                                                                                                                                                                                                                                                            |                                                       | 8. Well Number 8                                                                                       |
| 2. Name of Operator                                                                                                                                                                                                                                                                                                                                                                                                                                                                                        |                                                       | 9. OGRID Number                                                                                        |
| Chevron USA INC.                                                                                                                                                                                                                                                                                                                                                                                                                                                                                           | nct 1 5 2018                                          | 4323                                                                                                   |
| 3. Address of Operator                                                                                                                                                                                                                                                                                                                                                                                                                                                                                     | 001 1 5 2010                                          | 10. Pool name or Wildcat                                                                               |
| 5301 Deauville Blvd., Midland, TX 79706                                                                                                                                                                                                                                                                                                                                                                                                                                                                    |                                                       | Vacuum Glorieta                                                                                        |
| 4. Well Location                                                                                                                                                                                                                                                                                                                                                                                                                                                                                           | RECEIVED                                              |                                                                                                        |
| Unit Letter <u>0</u> : <u>510</u> feet from                                                                                                                                                                                                                                                                                                                                                                                                                                                                | n the <u>SOUTH</u> line and <u>19</u>                 | <b>80</b> feet from the <b><u>EAST</u> line</b>                                                        |
|                                                                                                                                                                                                                                                                                                                                                                                                                                                                                                            | nship 17S Range 34E                                   | NMPM County Lea                                                                                        |
| 11. Eleva                                                                                                                                                                                                                                                                                                                                                                                                                                                                                                  | tion (Show whether DR, RKB, RT, GR, etc               | c.)                                                                                                    |
|                                                                                                                                                                                                                                                                                                                                                                                                                                                                                                            | 4002' GL, 4016.8' KB                                  |                                                                                                        |
| 12 Check Appropriat                                                                                                                                                                                                                                                                                                                                                                                                                                                                                        | to Day to Indicate Nature of Nation                   | Ponort or Other Date                                                                                   |
| 12. Спеск Арргорна                                                                                                                                                                                                                                                                                                                                                                                                                                                                                         | te Box to Indicate Nature of Notice                   | e, Report of Other Data                                                                                |
| NOTICE OF INTENTIO                                                                                                                                                                                                                                                                                                                                                                                                                                                                                         | N TO: SUI                                             | BSEQUENT REPORT OF                                                                                     |
| PERFORM REMEDIAL WORK 🗍 🛛 PLUG AN                                                                                                                                                                                                                                                                                                                                                                                                                                                                          | ID ABANDON 🔲 🚽 REMEDIAL WO                            | RK 🛛 ALTERING CASING 🗔                                                                                 |
| FEMPORARILY ABANDON                                                                                                                                                                                                                                                                                                                                                                                                                                                                                        | PLANS COMMENCE DI                                     | RILLING OPNS. 🗌 PAND A                                                                                 |
|                                                                                                                                                                                                                                                                                                                                                                                                                                                                                                            |                                                       |                                                                                                        |
|                                                                                                                                                                                                                                                                                                                                                                                                                                                                                                            |                                                       |                                                                                                        |
|                                                                                                                                                                                                                                                                                                                                                                                                                                                                                                            |                                                       |                                                                                                        |
| OTHER:                                                                                                                                                                                                                                                                                                                                                                                                                                                                                                     |                                                       |                                                                                                        |
|                                                                                                                                                                                                                                                                                                                                                                                                                                                                                                            |                                                       | nd give pertinent dates, including estimated date                                                      |
| of starting any proposed work). SEE R or recompletion.                                                                                                                                                                                                                                                                                                                                                                                                                                                     | ULE 1103. For Multiple Completions: A                 | Attach wellbore diagram of proposed completion                                                         |
| 10/03/2018 MIRU.                                                                                                                                                                                                                                                                                                                                                                                                                                                                                           |                                                       |                                                                                                        |
| 10/04/2018 Check pressures. RU rod eqpmt. Ble                                                                                                                                                                                                                                                                                                                                                                                                                                                              | ed down well. Installed rod BOP. PT tbg to 1          | 000#. Pulled & LD rods. ND WH. NU BOPE.                                                                |
| Unseated tbg anchor & started POOH w/ tb                                                                                                                                                                                                                                                                                                                                                                                                                                                                   | g                                                     |                                                                                                        |
|                                                                                                                                                                                                                                                                                                                                                                                                                                                                                                            |                                                       | . LD W/L. tbg punch RD W/L. TOH w/ tbg. RU                                                             |
| W/L. RIH & set 4 1/2" CIBP @ 5900'. RI                                                                                                                                                                                                                                                                                                                                                                                                                                                                     |                                                       | The DT and to SOOH That The last During a Dive #1                                                      |
|                                                                                                                                                                                                                                                                                                                                                                                                                                                                                                            |                                                       | rine. PT csg to 500#. Test – Failed. Pumped <b>Plug #1</b><br>LD tbg to TOC. WOC. RIH tag TOC @ 5121'. |
| Mix & pump SW gel to Plug #2. LD tbg to                                                                                                                                                                                                                                                                                                                                                                                                                                                                    |                                                       |                                                                                                        |
|                                                                                                                                                                                                                                                                                                                                                                                                                                                                                                            |                                                       | d w/ 14bbls brine. LD to plug #3. Pumped Plug #3 –                                                     |
| Mix & pump 35sxs Class C cmt from 3270                                                                                                                                                                                                                                                                                                                                                                                                                                                                     | ' – 2740'. Displaced w/ 10bbls brine. RU W/           | L. RIH & perf @ 1715'. RD W/L. Unable to                                                               |
|                                                                                                                                                                                                                                                                                                                                                                                                                                                                                                            |                                                       | 800' – 1500'. TIH to 1800'. Pumped <b>Plug #4</b> – Mix                                                |
|                                                                                                                                                                                                                                                                                                                                                                                                                                                                                                            | rom 1800' – 1044'. Displaced w/ 4bbls brine.          | LD TOC reverse out. Sqz 13sxs into perfs. Leaving                                                      |
| TOC @ 1240'. SIW leaving 500#.                                                                                                                                                                                                                                                                                                                                                                                                                                                                             | and SW gel from $1260^\circ - 400^\circ$ ID all the P | IIW/I BIH & nerf @ 400' POOH PD W/I                                                                    |
|                                                                                                                                                                                                                                                                                                                                                                                                                                                                                                            | Mix & pump 130sxs Class C Cmt from 400' -             |                                                                                                        |
| The subject well was alward and about the                                                                                                                                                                                                                                                                                                                                                                                                                                                                  | ad an 10/10/2019 non the above non-stand              | attacked Diversed Well Disserver                                                                       |
| The subject well was plugged and abandone                                                                                                                                                                                                                                                                                                                                                                                                                                                                  | a on 10/10/2016 per the above report and              | i anacheu riuggeu wen Diagram.                                                                         |
| ereby certify that the information above is tru                                                                                                                                                                                                                                                                                                                                                                                                                                                            | e and complete to the best of my knowled              | lge and belief.                                                                                        |
| M                                                                                                                                                                                                                                                                                                                                                                                                                                                                                                          |                                                       |                                                                                                        |
| GNATURE                                                                                                                                                                                                                                                                                                                                                                                                                                                                                                    | TITLE Well Abandonment Engi                           | neer DATE 10/15/18                                                                                     |
|                                                                                                                                                                                                                                                                                                                                                                                                                                                                                                            |                                                       |                                                                                                        |
|                                                                                                                                                                                                                                                                                                                                                                                                                                                                                                            | E-mail address: <u>howie.lucas@chevron.c</u>          | <u>com</u> PHONE: <u>(832) 588-4044</u>                                                                |
|                                                                                                                                                                                                                                                                                                                                                                                                                                                                                                            | E-mail address. <u>nowle.ideas@cilevioi.e</u>         |                                                                                                        |
| or State Use Only                                                                                                                                                                                                                                                                                                                                                                                                                                                                                          |                                                       |                                                                                                        |
| PPROVED BY: Mar White                                                                                                                                                                                                                                                                                                                                                                                                                                                                                      | Jon-TITLE P.E.S.                                      | DATE 10/15/2018                                                                                        |