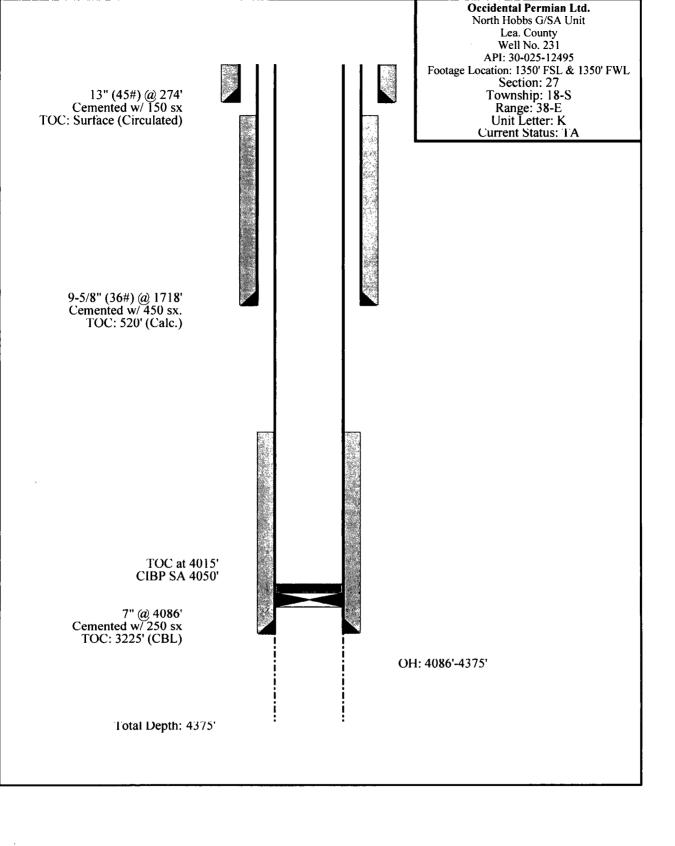

| Submit 1 Copy To Appropriate District                                                                                                                                                                                                                                                                                                                                                                                                                                                                                                                                                                                                                                                                                                                                                                                                                                                                                                                                                                                                                                                                                                                                                                                                                                                                                                                                                                                                                                                                                                                                                                                                                                                                                                                                                                                                                                                                                                                                                                                                                                                                                          | State of New Me       | exico                                   | Form C-103                                  |  |  |
|--------------------------------------------------------------------------------------------------------------------------------------------------------------------------------------------------------------------------------------------------------------------------------------------------------------------------------------------------------------------------------------------------------------------------------------------------------------------------------------------------------------------------------------------------------------------------------------------------------------------------------------------------------------------------------------------------------------------------------------------------------------------------------------------------------------------------------------------------------------------------------------------------------------------------------------------------------------------------------------------------------------------------------------------------------------------------------------------------------------------------------------------------------------------------------------------------------------------------------------------------------------------------------------------------------------------------------------------------------------------------------------------------------------------------------------------------------------------------------------------------------------------------------------------------------------------------------------------------------------------------------------------------------------------------------------------------------------------------------------------------------------------------------------------------------------------------------------------------------------------------------------------------------------------------------------------------------------------------------------------------------------------------------------------------------------------------------------------------------------------------------|-----------------------|-----------------------------------------|---------------------------------------------|--|--|
| Office  District I – (575) 393-6161  1625 N. French Dr., Hobbs, NM 883-90  District III – (575) 748-1283  District III – (505) 334-6178  1000 Rio Brazos Rd., Aztec, NM 80400  District IIV – (505) 476-3460  District IV – (505) 476-3460  Santa Fe, NM 87505                                                                                                                                                                                                                                                                                                                                                                                                                                                                                                                                                                                                                                                                                                                                                                                                                                                                                                                                                                                                                                                                                                                                                                                                                                                                                                                                                                                                                                                                                                                                                                                                                                                                                                                                                                                                                                                                 |                       |                                         | Revised July 18, 2013 WELL API NO.          |  |  |
| District II - (575) 748-1283 40 811 S. First St., Artesia, NM 88210 QIL C                                                                                                                                                                                                                                                                                                                                                                                                                                                                                                                                                                                                                                                                                                                                                                                                                                                                                                                                                                                                                                                                                                                                                                                                                                                                                                                                                                                                                                                                                                                                                                                                                                                                                                                                                                                                                                                                                                                                                                                                                                                      | ONSERVATION           | DIVISION                                | 30-025-12495                                |  |  |
| District III - (505) 334-6178<br>1000 Rio Brazos Rd., Aztec, NM 80407 2 2 2018                                                                                                                                                                                                                                                                                                                                                                                                                                                                                                                                                                                                                                                                                                                                                                                                                                                                                                                                                                                                                                                                                                                                                                                                                                                                                                                                                                                                                                                                                                                                                                                                                                                                                                                                                                                                                                                                                                                                                                                                                                                 | 220 South St. Fran    | ncis Dr.                                | 5. Indicate Type of Lease  STATE FEE X      |  |  |
| District IV - (505) 476-3460<br>1220 S. St. Francis Dr., Santa Fe, NM<br>87505                                                                                                                                                                                                                                                                                                                                                                                                                                                                                                                                                                                                                                                                                                                                                                                                                                                                                                                                                                                                                                                                                                                                                                                                                                                                                                                                                                                                                                                                                                                                                                                                                                                                                                                                                                                                                                                                                                                                                                                                                                                 | Santa Fe, NM 87       | 7505                                    | 6. State Oil & Gas Lease No.                |  |  |
| 87505 SUNDRY NOTICES AND RE                                                                                                                                                                                                                                                                                                                                                                                                                                                                                                                                                                                                                                                                                                                                                                                                                                                                                                                                                                                                                                                                                                                                                                                                                                                                                                                                                                                                                                                                                                                                                                                                                                                                                                                                                                                                                                                                                                                                                                                                                                                                                                    | EPORTS ON WELLS       |                                         | 7. Lease Name or Unit Agreement Name        |  |  |
| (DO NOT USE THIS FORM FOR PROPOSALS TO DRILL<br>DIFFERENT RESERVOIR. USE "APPLICATION FOR PE                                                                                                                                                                                                                                                                                                                                                                                                                                                                                                                                                                                                                                                                                                                                                                                                                                                                                                                                                                                                                                                                                                                                                                                                                                                                                                                                                                                                                                                                                                                                                                                                                                                                                                                                                                                                                                                                                                                                                                                                                                   | OR TO DEEPEN OR PLI   | UG BACK TO A                            |                                             |  |  |
| PROPOSALS.)  1. Type of Well: Oil Well Gas Well                                                                                                                                                                                                                                                                                                                                                                                                                                                                                                                                                                                                                                                                                                                                                                                                                                                                                                                                                                                                                                                                                                                                                                                                                                                                                                                                                                                                                                                                                                                                                                                                                                                                                                                                                                                                                                                                                                                                                                                                                                                                                |                       |                                         | North Hobbs (G/SA) Unit  8. Well Number 231 |  |  |
| 2. Name of Operator                                                                                                                                                                                                                                                                                                                                                                                                                                                                                                                                                                                                                                                                                                                                                                                                                                                                                                                                                                                                                                                                                                                                                                                                                                                                                                                                                                                                                                                                                                                                                                                                                                                                                                                                                                                                                                                                                                                                                                                                                                                                                                            | , other comportant    | ,,,,,,,,,,,,,,,,,,,,,,,,,,,,,,,,,,,,,,, | 9. OGRID Number 157984                      |  |  |
| Occidental Permian, Ltd  3. Address of Operator                                                                                                                                                                                                                                                                                                                                                                                                                                                                                                                                                                                                                                                                                                                                                                                                                                                                                                                                                                                                                                                                                                                                                                                                                                                                                                                                                                                                                                                                                                                                                                                                                                                                                                                                                                                                                                                                                                                                                                                                                                                                                |                       |                                         | 10. Pool name or Wildcat                    |  |  |
| HCR 1 Box 90 Denver City, TX 79323                                                                                                                                                                                                                                                                                                                                                                                                                                                                                                                                                                                                                                                                                                                                                                                                                                                                                                                                                                                                                                                                                                                                                                                                                                                                                                                                                                                                                                                                                                                                                                                                                                                                                                                                                                                                                                                                                                                                                                                                                                                                                             |                       |                                         | Hobbs (G/SA)                                |  |  |
| 4. Well Location Unit Letter K: 1350 fee                                                                                                                                                                                                                                                                                                                                                                                                                                                                                                                                                                                                                                                                                                                                                                                                                                                                                                                                                                                                                                                                                                                                                                                                                                                                                                                                                                                                                                                                                                                                                                                                                                                                                                                                                                                                                                                                                                                                                                                                                                                                                       | et from the South     | line and 13                             | 350 feet from the West line                 |  |  |
| Section 27 To                                                                                                                                                                                                                                                                                                                                                                                                                                                                                                                                                                                                                                                                                                                                                                                                                                                                                                                                                                                                                                                                                                                                                                                                                                                                                                                                                                                                                                                                                                                                                                                                                                                                                                                                                                                                                                                                                                                                                                                                                                                                                                                  | ownship 18-S Ra       | ange 38-E                               | NMPM Lea County                             |  |  |
| 11. Elevatio<br>3630' GL                                                                                                                                                                                                                                                                                                                                                                                                                                                                                                                                                                                                                                                                                                                                                                                                                                                                                                                                                                                                                                                                                                                                                                                                                                                                                                                                                                                                                                                                                                                                                                                                                                                                                                                                                                                                                                                                                                                                                                                                                                                                                                       | on (Show whether DR,  | RKB, RT, GR, etc.)                      |                                             |  |  |
| Control of the contro | 9. 1911 - 41.84       |                                         |                                             |  |  |
| 12. Check Appropriate                                                                                                                                                                                                                                                                                                                                                                                                                                                                                                                                                                                                                                                                                                                                                                                                                                                                                                                                                                                                                                                                                                                                                                                                                                                                                                                                                                                                                                                                                                                                                                                                                                                                                                                                                                                                                                                                                                                                                                                                                                                                                                          | Box to Indicate N     | ature of Notice, I                      | Report or Other Data                        |  |  |
| NOTICE OF INTENTION                                                                                                                                                                                                                                                                                                                                                                                                                                                                                                                                                                                                                                                                                                                                                                                                                                                                                                                                                                                                                                                                                                                                                                                                                                                                                                                                                                                                                                                                                                                                                                                                                                                                                                                                                                                                                                                                                                                                                                                                                                                                                                            |                       |                                         | SEQUENT REPORT OF:                          |  |  |
| PERFORM REMEDIAL WORK  PLUG AND TEMPORARILY ABANDON CHANGE P                                                                                                                                                                                                                                                                                                                                                                                                                                                                                                                                                                                                                                                                                                                                                                                                                                                                                                                                                                                                                                                                                                                                                                                                                                                                                                                                                                                                                                                                                                                                                                                                                                                                                                                                                                                                                                                                                                                                                                                                                                                                   |                       | REMEDIAL WORK COMMENCE DRIL             | <del></del> .                               |  |  |
| PULL OR ALTER CASING   MULTIPLE                                                                                                                                                                                                                                                                                                                                                                                                                                                                                                                                                                                                                                                                                                                                                                                                                                                                                                                                                                                                                                                                                                                                                                                                                                                                                                                                                                                                                                                                                                                                                                                                                                                                                                                                                                                                                                                                                                                                                                                                                                                                                                | COMPL                 | CASING/CEMENT                           | JOB 🗆                                       |  |  |
| DOWNHOLE COMMINGLE  CLOSED-LOOP SYSTEM                                                                                                                                                                                                                                                                                                                                                                                                                                                                                                                                                                                                                                                                                                                                                                                                                                                                                                                                                                                                                                                                                                                                                                                                                                                                                                                                                                                                                                                                                                                                                                                                                                                                                                                                                                                                                                                                                                                                                                                                                                                                                         |                       |                                         |                                             |  |  |
| OTHER:                                                                                                                                                                                                                                                                                                                                                                                                                                                                                                                                                                                                                                                                                                                                                                                                                                                                                                                                                                                                                                                                                                                                                                                                                                                                                                                                                                                                                                                                                                                                                                                                                                                                                                                                                                                                                                                                                                                                                                                                                                                                                                                         |                       |                                         | ntegrity test/TA status extension           |  |  |
| <ol> <li>Describe proposed or completed operation<br/>of starting any proposed work). SEE RUI<br/>proposed completion or recompletion.</li> </ol>                                                                                                                                                                                                                                                                                                                                                                                                                                                                                                                                                                                                                                                                                                                                                                                                                                                                                                                                                                                                                                                                                                                                                                                                                                                                                                                                                                                                                                                                                                                                                                                                                                                                                                                                                                                                                                                                                                                                                                              |                       |                                         |                                             |  |  |
| Date of test: 09/27/2018                                                                                                                                                                                                                                                                                                                                                                                                                                                                                                                                                                                                                                                                                                                                                                                                                                                                                                                                                                                                                                                                                                                                                                                                                                                                                                                                                                                                                                                                                                                                                                                                                                                                                                                                                                                                                                                                                                                                                                                                                                                                                                       |                       |                                         |                                             |  |  |
| Pressure readings: Initial - 590 PSI<br>Length of test: 32 minutes                                                                                                                                                                                                                                                                                                                                                                                                                                                                                                                                                                                                                                                                                                                                                                                                                                                                                                                                                                                                                                                                                                                                                                                                                                                                                                                                                                                                                                                                                                                                                                                                                                                                                                                                                                                                                                                                                                                                                                                                                                                             | Ending - 545 PSI      |                                         | ,                                           |  |  |
| Witnessed: Yes - Gary Robinson -                                                                                                                                                                                                                                                                                                                                                                                                                                                                                                                                                                                                                                                                                                                                                                                                                                                                                                                                                                                                                                                                                                                                                                                                                                                                                                                                                                                                                                                                                                                                                                                                                                                                                                                                                                                                                                                                                                                                                                                                                                                                                               | NMOCD                 |                                         |                                             |  |  |
|                                                                                                                                                                                                                                                                                                                                                                                                                                                                                                                                                                                                                                                                                                                                                                                                                                                                                                                                                                                                                                                                                                                                                                                                                                                                                                                                                                                                                                                                                                                                                                                                                                                                                                                                                                                                                                                                                                                                                                                                                                                                                                                                |                       |                                         | s Ew.                                       |  |  |
| This Approval of Temporary,                                                                                                                                                                                                                                                                                                                                                                                                                                                                                                                                                                                                                                                                                                                                                                                                                                                                                                                                                                                                                                                                                                                                                                                                                                                                                                                                                                                                                                                                                                                                                                                                                                                                                                                                                                                                                                                                                                                                                                                                                                                                                                    |                       |                                         |                                             |  |  |
| Abandonment Expires 9/27/2020                                                                                                                                                                                                                                                                                                                                                                                                                                                                                                                                                                                                                                                                                                                                                                                                                                                                                                                                                                                                                                                                                                                                                                                                                                                                                                                                                                                                                                                                                                                                                                                                                                                                                                                                                                                                                                                                                                                                                                                                                                                                                                  |                       |                                         |                                             |  |  |
|                                                                                                                                                                                                                                                                                                                                                                                                                                                                                                                                                                                                                                                                                                                                                                                                                                                                                                                                                                                                                                                                                                                                                                                                                                                                                                                                                                                                                                                                                                                                                                                                                                                                                                                                                                                                                                                                                                                                                                                                                                                                                                                                |                       | •                                       | ,                                           |  |  |
|                                                                                                                                                                                                                                                                                                                                                                                                                                                                                                                                                                                                                                                                                                                                                                                                                                                                                                                                                                                                                                                                                                                                                                                                                                                                                                                                                                                                                                                                                                                                                                                                                                                                                                                                                                                                                                                                                                                                                                                                                                                                                                                                |                       |                                         |                                             |  |  |
| Spud Date:                                                                                                                                                                                                                                                                                                                                                                                                                                                                                                                                                                                                                                                                                                                                                                                                                                                                                                                                                                                                                                                                                                                                                                                                                                                                                                                                                                                                                                                                                                                                                                                                                                                                                                                                                                                                                                                                                                                                                                                                                                                                                                                     | Rig Release Da        | te:                                     |                                             |  |  |
|                                                                                                                                                                                                                                                                                                                                                                                                                                                                                                                                                                                                                                                                                                                                                                                                                                                                                                                                                                                                                                                                                                                                                                                                                                                                                                                                                                                                                                                                                                                                                                                                                                                                                                                                                                                                                                                                                                                                                                                                                                                                                                                                | ]g                    |                                         |                                             |  |  |
| I hereby certify that the information above is true a                                                                                                                                                                                                                                                                                                                                                                                                                                                                                                                                                                                                                                                                                                                                                                                                                                                                                                                                                                                                                                                                                                                                                                                                                                                                                                                                                                                                                                                                                                                                                                                                                                                                                                                                                                                                                                                                                                                                                                                                                                                                          | nd complete to the be | est of my knowledge                     | and belief.                                 |  |  |
| $\neg \neg $                                                                                                                                                                                                                                                                                                                                                                                                                                                                                                                                                                                                                                                                                                                                                                                                                                                                                                                                                                                                                                                                                                                                                                                                                                                                                                                                                                                                                                                                                                                                                                                                                                                                                                                                                                                                                                                                                                                                                                                                                              |                       |                                         |                                             |  |  |
| SIGNATURE NEW GUYNESTA                                                                                                                                                                                                                                                                                                                                                                                                                                                                                                                                                                                                                                                                                                                                                                                                                                                                                                                                                                                                                                                                                                                                                                                                                                                                                                                                                                                                                                                                                                                                                                                                                                                                                                                                                                                                                                                                                                                                                                                                                                                                                                         | MITLE Admir           | n. Associate                            | DATE 10/15/2018                             |  |  |
| Type or print name Mendy . Johnson                                                                                                                                                                                                                                                                                                                                                                                                                                                                                                                                                                                                                                                                                                                                                                                                                                                                                                                                                                                                                                                                                                                                                                                                                                                                                                                                                                                                                                                                                                                                                                                                                                                                                                                                                                                                                                                                                                                                                                                                                                                                                             | E-mail address        | : mendy_johnsor                         | n@oxy.com PHONE: 806-592-6280               |  |  |
| For State Use Only                                                                                                                                                                                                                                                                                                                                                                                                                                                                                                                                                                                                                                                                                                                                                                                                                                                                                                                                                                                                                                                                                                                                                                                                                                                                                                                                                                                                                                                                                                                                                                                                                                                                                                                                                                                                                                                                                                                                                                                                                                                                                                             |                       | 10/-                                    | . 1 1 -                                     |  |  |
|                                                                                                                                                                                                                                                                                                                                                                                                                                                                                                                                                                                                                                                                                                                                                                                                                                                                                                                                                                                                                                                                                                                                                                                                                                                                                                                                                                                                                                                                                                                                                                                                                                                                                                                                                                                                                                                                                                                                                                                                                                                                                                                                | on Citle              | MUIT                                    | DATE 10/22/2018                             |  |  |
| Conditions of Approval (if any)!                                                                                                                                                                                                                                                                                                                                                                                                                                                                                                                                                                                                                                                                                                                                                                                                                                                                                                                                                                                                                                                                                                                                                                                                                                                                                                                                                                                                                                                                                                                                                                                                                                                                                                                                                                                                                                                                                                                                                                                                                                                                                               |                       |                                         | , ,                                         |  |  |