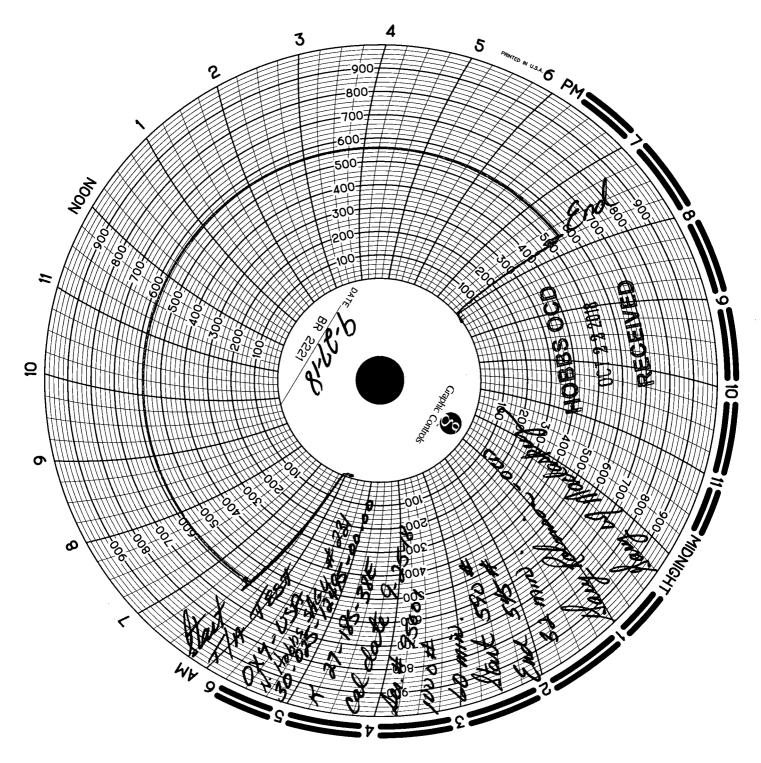

| Submit 1 Copy To Appropriate District                                                                                                                                                                                                                                                                                                                                                                                                                                                                                                                                                                                                                                                                                                                                                                                                                                                                                                                                                                                                                                                                                                                                                                                                                                                                                                                                                                                                                                                                                                                                                                                                                                                                                                                                                                                                                                                                                                                                                                                                                                                                                          | State of New Me       | exico                                   | Form C-103                                  |  |  |
|--------------------------------------------------------------------------------------------------------------------------------------------------------------------------------------------------------------------------------------------------------------------------------------------------------------------------------------------------------------------------------------------------------------------------------------------------------------------------------------------------------------------------------------------------------------------------------------------------------------------------------------------------------------------------------------------------------------------------------------------------------------------------------------------------------------------------------------------------------------------------------------------------------------------------------------------------------------------------------------------------------------------------------------------------------------------------------------------------------------------------------------------------------------------------------------------------------------------------------------------------------------------------------------------------------------------------------------------------------------------------------------------------------------------------------------------------------------------------------------------------------------------------------------------------------------------------------------------------------------------------------------------------------------------------------------------------------------------------------------------------------------------------------------------------------------------------------------------------------------------------------------------------------------------------------------------------------------------------------------------------------------------------------------------------------------------------------------------------------------------------------|-----------------------|-----------------------------------------|---------------------------------------------|--|--|
| Office  District I – (575) 393-6161  1625 N. French Dr., Hobbs, NM 883-90  District III – (575) 748-1283  District III – (505) 334-6178  1000 Rio Brazos Rd., Aztec, NM 80400  District IIV – (505) 476-3460  District IV – (505) 476-3460  Santa Fe, NM 87505                                                                                                                                                                                                                                                                                                                                                                                                                                                                                                                                                                                                                                                                                                                                                                                                                                                                                                                                                                                                                                                                                                                                                                                                                                                                                                                                                                                                                                                                                                                                                                                                                                                                                                                                                                                                                                                                 |                       |                                         | Revised July 18, 2013 WELL API NO.          |  |  |
| District II - (575) 748-1283 40 811 S. First St., Artesia, NM 88210 QIL C                                                                                                                                                                                                                                                                                                                                                                                                                                                                                                                                                                                                                                                                                                                                                                                                                                                                                                                                                                                                                                                                                                                                                                                                                                                                                                                                                                                                                                                                                                                                                                                                                                                                                                                                                                                                                                                                                                                                                                                                                                                      | ONSERVATION           | DIVISION                                | 30-025-12495                                |  |  |
| District III - (505) 334-6178<br>1000 Rio Brazos Rd., Aztec, NM 80407 2 2 2018                                                                                                                                                                                                                                                                                                                                                                                                                                                                                                                                                                                                                                                                                                                                                                                                                                                                                                                                                                                                                                                                                                                                                                                                                                                                                                                                                                                                                                                                                                                                                                                                                                                                                                                                                                                                                                                                                                                                                                                                                                                 | 220 South St. Fran    | ncis Dr.                                | 5. Indicate Type of Lease  STATE FEE X      |  |  |
| District IV - (505) 476-3460<br>1220 S. St. Francis Dr., Santa Fe, NM<br>87505                                                                                                                                                                                                                                                                                                                                                                                                                                                                                                                                                                                                                                                                                                                                                                                                                                                                                                                                                                                                                                                                                                                                                                                                                                                                                                                                                                                                                                                                                                                                                                                                                                                                                                                                                                                                                                                                                                                                                                                                                                                 | Santa Fe, NM 87       | 7505                                    | 6. State Oil & Gas Lease No.                |  |  |
| 87505 SUNDRY NOTICES AND RE                                                                                                                                                                                                                                                                                                                                                                                                                                                                                                                                                                                                                                                                                                                                                                                                                                                                                                                                                                                                                                                                                                                                                                                                                                                                                                                                                                                                                                                                                                                                                                                                                                                                                                                                                                                                                                                                                                                                                                                                                                                                                                    | EPORTS ON WELLS       |                                         | 7. Lease Name or Unit Agreement Name        |  |  |
| (DO NOT USE THIS FORM FOR PROPOSALS TO DRILL<br>DIFFERENT RESERVOIR. USE "APPLICATION FOR PE                                                                                                                                                                                                                                                                                                                                                                                                                                                                                                                                                                                                                                                                                                                                                                                                                                                                                                                                                                                                                                                                                                                                                                                                                                                                                                                                                                                                                                                                                                                                                                                                                                                                                                                                                                                                                                                                                                                                                                                                                                   | OR TO DEEPEN OR PLI   | UG BACK TO A                            |                                             |  |  |
| PROPOSALS.)  1. Type of Well: Oil Well Gas Well                                                                                                                                                                                                                                                                                                                                                                                                                                                                                                                                                                                                                                                                                                                                                                                                                                                                                                                                                                                                                                                                                                                                                                                                                                                                                                                                                                                                                                                                                                                                                                                                                                                                                                                                                                                                                                                                                                                                                                                                                                                                                |                       |                                         | North Hobbs (G/SA) Unit  8. Well Number 231 |  |  |
| 2. Name of Operator                                                                                                                                                                                                                                                                                                                                                                                                                                                                                                                                                                                                                                                                                                                                                                                                                                                                                                                                                                                                                                                                                                                                                                                                                                                                                                                                                                                                                                                                                                                                                                                                                                                                                                                                                                                                                                                                                                                                                                                                                                                                                                            | , other comportant    | ,,,,,,,,,,,,,,,,,,,,,,,,,,,,,,,,,,,,,,, | 9. OGRID Number 157984                      |  |  |
| Occidental Permian, Ltd  3. Address of Operator                                                                                                                                                                                                                                                                                                                                                                                                                                                                                                                                                                                                                                                                                                                                                                                                                                                                                                                                                                                                                                                                                                                                                                                                                                                                                                                                                                                                                                                                                                                                                                                                                                                                                                                                                                                                                                                                                                                                                                                                                                                                                |                       |                                         | 10. Pool name or Wildcat                    |  |  |
| HCR 1 Box 90 Denver City, TX 79323                                                                                                                                                                                                                                                                                                                                                                                                                                                                                                                                                                                                                                                                                                                                                                                                                                                                                                                                                                                                                                                                                                                                                                                                                                                                                                                                                                                                                                                                                                                                                                                                                                                                                                                                                                                                                                                                                                                                                                                                                                                                                             |                       |                                         | Hobbs (G/SA)                                |  |  |
| 4. Well Location Unit Letter K: 1350 fee                                                                                                                                                                                                                                                                                                                                                                                                                                                                                                                                                                                                                                                                                                                                                                                                                                                                                                                                                                                                                                                                                                                                                                                                                                                                                                                                                                                                                                                                                                                                                                                                                                                                                                                                                                                                                                                                                                                                                                                                                                                                                       | et from the South     | line and 13                             | 350 feet from the West line                 |  |  |
| Section 27 To                                                                                                                                                                                                                                                                                                                                                                                                                                                                                                                                                                                                                                                                                                                                                                                                                                                                                                                                                                                                                                                                                                                                                                                                                                                                                                                                                                                                                                                                                                                                                                                                                                                                                                                                                                                                                                                                                                                                                                                                                                                                                                                  | ownship 18-S Ra       | ange 38-E                               | NMPM Lea County                             |  |  |
| 11. Elevatio<br>3630' GL                                                                                                                                                                                                                                                                                                                                                                                                                                                                                                                                                                                                                                                                                                                                                                                                                                                                                                                                                                                                                                                                                                                                                                                                                                                                                                                                                                                                                                                                                                                                                                                                                                                                                                                                                                                                                                                                                                                                                                                                                                                                                                       | on (Show whether DR,  | RKB, RT, GR, etc.)                      |                                             |  |  |
| Control of the contro | 9. 1911 - 41.84       |                                         |                                             |  |  |
| 12. Check Appropriate                                                                                                                                                                                                                                                                                                                                                                                                                                                                                                                                                                                                                                                                                                                                                                                                                                                                                                                                                                                                                                                                                                                                                                                                                                                                                                                                                                                                                                                                                                                                                                                                                                                                                                                                                                                                                                                                                                                                                                                                                                                                                                          | Box to Indicate N     | ature of Notice, I                      | Report or Other Data                        |  |  |
| NOTICE OF INTENTION                                                                                                                                                                                                                                                                                                                                                                                                                                                                                                                                                                                                                                                                                                                                                                                                                                                                                                                                                                                                                                                                                                                                                                                                                                                                                                                                                                                                                                                                                                                                                                                                                                                                                                                                                                                                                                                                                                                                                                                                                                                                                                            |                       |                                         | SEQUENT REPORT OF:                          |  |  |
| PERFORM REMEDIAL WORK  PLUG AND TEMPORARILY ABANDON CHANGE P                                                                                                                                                                                                                                                                                                                                                                                                                                                                                                                                                                                                                                                                                                                                                                                                                                                                                                                                                                                                                                                                                                                                                                                                                                                                                                                                                                                                                                                                                                                                                                                                                                                                                                                                                                                                                                                                                                                                                                                                                                                                   |                       | REMEDIAL WORK COMMENCE DRIL             | <del></del> .                               |  |  |
| PULL OR ALTER CASING   MULTIPLE                                                                                                                                                                                                                                                                                                                                                                                                                                                                                                                                                                                                                                                                                                                                                                                                                                                                                                                                                                                                                                                                                                                                                                                                                                                                                                                                                                                                                                                                                                                                                                                                                                                                                                                                                                                                                                                                                                                                                                                                                                                                                                | COMPL                 | CASING/CEMENT                           | JOB 🗆                                       |  |  |
| DOWNHOLE COMMINGLE  CLOSED-LOOP SYSTEM                                                                                                                                                                                                                                                                                                                                                                                                                                                                                                                                                                                                                                                                                                                                                                                                                                                                                                                                                                                                                                                                                                                                                                                                                                                                                                                                                                                                                                                                                                                                                                                                                                                                                                                                                                                                                                                                                                                                                                                                                                                                                         |                       |                                         |                                             |  |  |
| OTHER:                                                                                                                                                                                                                                                                                                                                                                                                                                                                                                                                                                                                                                                                                                                                                                                                                                                                                                                                                                                                                                                                                                                                                                                                                                                                                                                                                                                                                                                                                                                                                                                                                                                                                                                                                                                                                                                                                                                                                                                                                                                                                                                         |                       |                                         | ntegrity test/TA status extension           |  |  |
| <ol> <li>Describe proposed or completed operation<br/>of starting any proposed work). SEE RUI<br/>proposed completion or recompletion.</li> </ol>                                                                                                                                                                                                                                                                                                                                                                                                                                                                                                                                                                                                                                                                                                                                                                                                                                                                                                                                                                                                                                                                                                                                                                                                                                                                                                                                                                                                                                                                                                                                                                                                                                                                                                                                                                                                                                                                                                                                                                              |                       |                                         |                                             |  |  |
| Date of test: 09/27/2018                                                                                                                                                                                                                                                                                                                                                                                                                                                                                                                                                                                                                                                                                                                                                                                                                                                                                                                                                                                                                                                                                                                                                                                                                                                                                                                                                                                                                                                                                                                                                                                                                                                                                                                                                                                                                                                                                                                                                                                                                                                                                                       |                       |                                         |                                             |  |  |
| Pressure readings: Initial - 590 PSI<br>Length of test: 32 minutes                                                                                                                                                                                                                                                                                                                                                                                                                                                                                                                                                                                                                                                                                                                                                                                                                                                                                                                                                                                                                                                                                                                                                                                                                                                                                                                                                                                                                                                                                                                                                                                                                                                                                                                                                                                                                                                                                                                                                                                                                                                             | Ending - 545 PSI      |                                         | ,                                           |  |  |
| Witnessed: Yes - Gary Robinson -                                                                                                                                                                                                                                                                                                                                                                                                                                                                                                                                                                                                                                                                                                                                                                                                                                                                                                                                                                                                                                                                                                                                                                                                                                                                                                                                                                                                                                                                                                                                                                                                                                                                                                                                                                                                                                                                                                                                                                                                                                                                                               | NMOCD                 |                                         |                                             |  |  |
|                                                                                                                                                                                                                                                                                                                                                                                                                                                                                                                                                                                                                                                                                                                                                                                                                                                                                                                                                                                                                                                                                                                                                                                                                                                                                                                                                                                                                                                                                                                                                                                                                                                                                                                                                                                                                                                                                                                                                                                                                                                                                                                                |                       |                                         | s Ew.                                       |  |  |
| This Approval of Temporary,                                                                                                                                                                                                                                                                                                                                                                                                                                                                                                                                                                                                                                                                                                                                                                                                                                                                                                                                                                                                                                                                                                                                                                                                                                                                                                                                                                                                                                                                                                                                                                                                                                                                                                                                                                                                                                                                                                                                                                                                                                                                                                    |                       |                                         |                                             |  |  |
| Abandonment Expires 9/27/2020                                                                                                                                                                                                                                                                                                                                                                                                                                                                                                                                                                                                                                                                                                                                                                                                                                                                                                                                                                                                                                                                                                                                                                                                                                                                                                                                                                                                                                                                                                                                                                                                                                                                                                                                                                                                                                                                                                                                                                                                                                                                                                  |                       |                                         |                                             |  |  |
|                                                                                                                                                                                                                                                                                                                                                                                                                                                                                                                                                                                                                                                                                                                                                                                                                                                                                                                                                                                                                                                                                                                                                                                                                                                                                                                                                                                                                                                                                                                                                                                                                                                                                                                                                                                                                                                                                                                                                                                                                                                                                                                                |                       | •                                       | ,                                           |  |  |
|                                                                                                                                                                                                                                                                                                                                                                                                                                                                                                                                                                                                                                                                                                                                                                                                                                                                                                                                                                                                                                                                                                                                                                                                                                                                                                                                                                                                                                                                                                                                                                                                                                                                                                                                                                                                                                                                                                                                                                                                                                                                                                                                |                       |                                         |                                             |  |  |
| Spud Date:                                                                                                                                                                                                                                                                                                                                                                                                                                                                                                                                                                                                                                                                                                                                                                                                                                                                                                                                                                                                                                                                                                                                                                                                                                                                                                                                                                                                                                                                                                                                                                                                                                                                                                                                                                                                                                                                                                                                                                                                                                                                                                                     | Rig Release Da        | te:                                     |                                             |  |  |
|                                                                                                                                                                                                                                                                                                                                                                                                                                                                                                                                                                                                                                                                                                                                                                                                                                                                                                                                                                                                                                                                                                                                                                                                                                                                                                                                                                                                                                                                                                                                                                                                                                                                                                                                                                                                                                                                                                                                                                                                                                                                                                                                | ]g                    |                                         |                                             |  |  |
| I hereby certify that the information above is true a                                                                                                                                                                                                                                                                                                                                                                                                                                                                                                                                                                                                                                                                                                                                                                                                                                                                                                                                                                                                                                                                                                                                                                                                                                                                                                                                                                                                                                                                                                                                                                                                                                                                                                                                                                                                                                                                                                                                                                                                                                                                          | nd complete to the be | est of my knowledge                     | and belief.                                 |  |  |
| $\neg \neg $                                                                                                                                                                                                                                                                                                                                                                                                                                                                                                                                                                                                                                                                                                                                                                                                                                                                                                                                                                                                                                                                                                                                                                                                                                                                                                                                                                                                                                                                                                                                                                                                                                                                                                                                                                                                                                                                                                                                                                                                                              |                       |                                         |                                             |  |  |
| SIGNATURE NEW GUYNESTA                                                                                                                                                                                                                                                                                                                                                                                                                                                                                                                                                                                                                                                                                                                                                                                                                                                                                                                                                                                                                                                                                                                                                                                                                                                                                                                                                                                                                                                                                                                                                                                                                                                                                                                                                                                                                                                                                                                                                                                                                                                                                                         | MITLE Admir           | n. Associate                            | DATE 10/15/2018                             |  |  |
| Type or print name Mendy . Johnson                                                                                                                                                                                                                                                                                                                                                                                                                                                                                                                                                                                                                                                                                                                                                                                                                                                                                                                                                                                                                                                                                                                                                                                                                                                                                                                                                                                                                                                                                                                                                                                                                                                                                                                                                                                                                                                                                                                                                                                                                                                                                             | E-mail address        | : mendy_johnsor                         | n@oxy.com PHONE: 806-592-6280               |  |  |
| For State Use Only                                                                                                                                                                                                                                                                                                                                                                                                                                                                                                                                                                                                                                                                                                                                                                                                                                                                                                                                                                                                                                                                                                                                                                                                                                                                                                                                                                                                                                                                                                                                                                                                                                                                                                                                                                                                                                                                                                                                                                                                                                                                                                             |                       | 10/-                                    | . 1 1 -                                     |  |  |
|                                                                                                                                                                                                                                                                                                                                                                                                                                                                                                                                                                                                                                                                                                                                                                                                                                                                                                                                                                                                                                                                                                                                                                                                                                                                                                                                                                                                                                                                                                                                                                                                                                                                                                                                                                                                                                                                                                                                                                                                                                                                                                                                | on Citle              | MUIT                                    | DATE 10/22/2018                             |  |  |
| Conditions of Approval (if any)!                                                                                                                                                                                                                                                                                                                                                                                                                                                                                                                                                                                                                                                                                                                                                                                                                                                                                                                                                                                                                                                                                                                                                                                                                                                                                                                                                                                                                                                                                                                                                                                                                                                                                                                                                                                                                                                                                                                                                                                                                                                                                               |                       |                                         | , ,                                         |  |  |