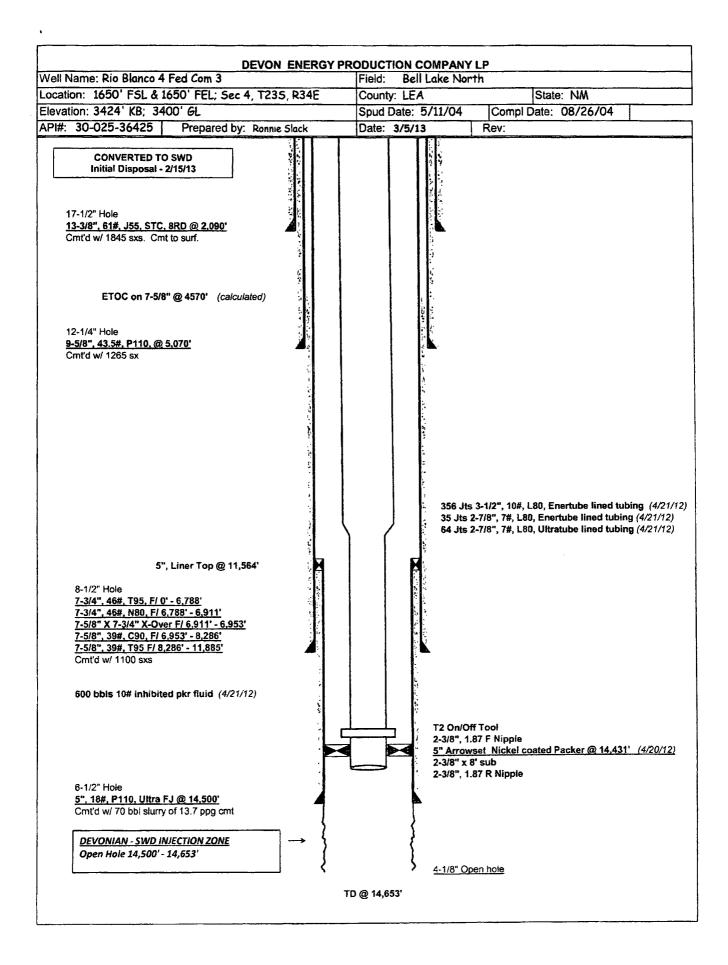

#### Additional data for EC transaction #438062 that would not fit on the form

- 32. Additional remarks, continued
- 5. How water is moved to the disposal facility: piped
- 6. Identify the Disposal Facility by:
- A. Facility Operators Name: a) Devon Energy b) Devon Energy
- B. Facility or well name/number: a) Rio Blanco 4 Fed 3 SWD b) Caballo 9 State 1
- C. Type of Facility or well (WDW) (WIW): a) WDW b) WDW
- D.1) Location by ?? NW/4 SE/4 Section 4 Township 23S Range 34E
- D.2) Location by ? ? SW/4 NW/4 Section 9 Township 23S Range 34E