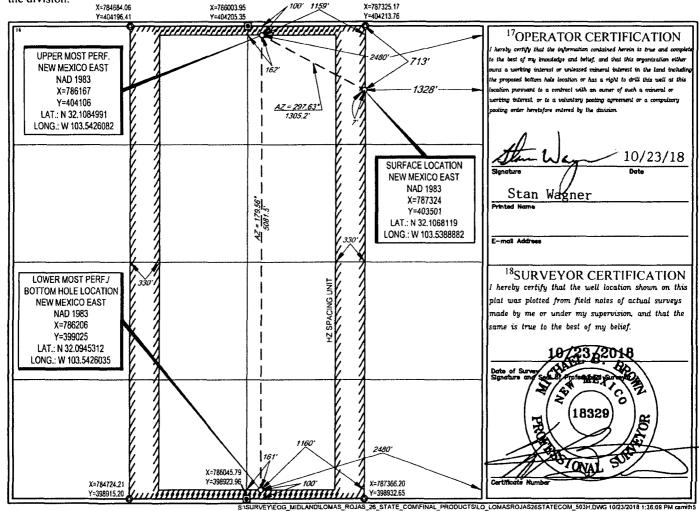

FORM C-102
Revised August 1, 2011
Submit one copy to appropriate
District Office

AMENDED REPORT

WELL LOCATION AND ACREAGE DEDICA <sup>1</sup>API Number 30-025-45287 51020 Red Hills; Lower Bone Spring Property Code Well Number Property Name 37858 LOMAS ROJAS 26 STATE COM #503H OGRID No. <sup>8</sup>Operator Name <sup>9</sup>Elevation 7377 EOG RESOURCES, INC. 3336

<sup>10</sup>Surface Location UL or lot no. Lot Ide Feet from the North/South lin-Feet from the East/West line Township Section 713' B 26 25-S 33-E NORTH 1328' **EAST** LEA

| UL or lat na.                        | Section<br>26            | Township 25-S          | Range<br>33-E   | Lot Idn             | Feet from the 100' | North/South line<br>SOUTH | Feet from the 2480' | East/West line<br>EAST | County LEA |
|--------------------------------------|--------------------------|------------------------|-----------------|---------------------|--------------------|---------------------------|---------------------|------------------------|------------|
| <sup>12</sup> Dedicated Acres 320.00 | <sup>13</sup> Joint or l | nfill <sup>14</sup> Ce | nsolidation Cod | e <sup>15</sup> Ord | er No.             |                           |                     |                        |            |