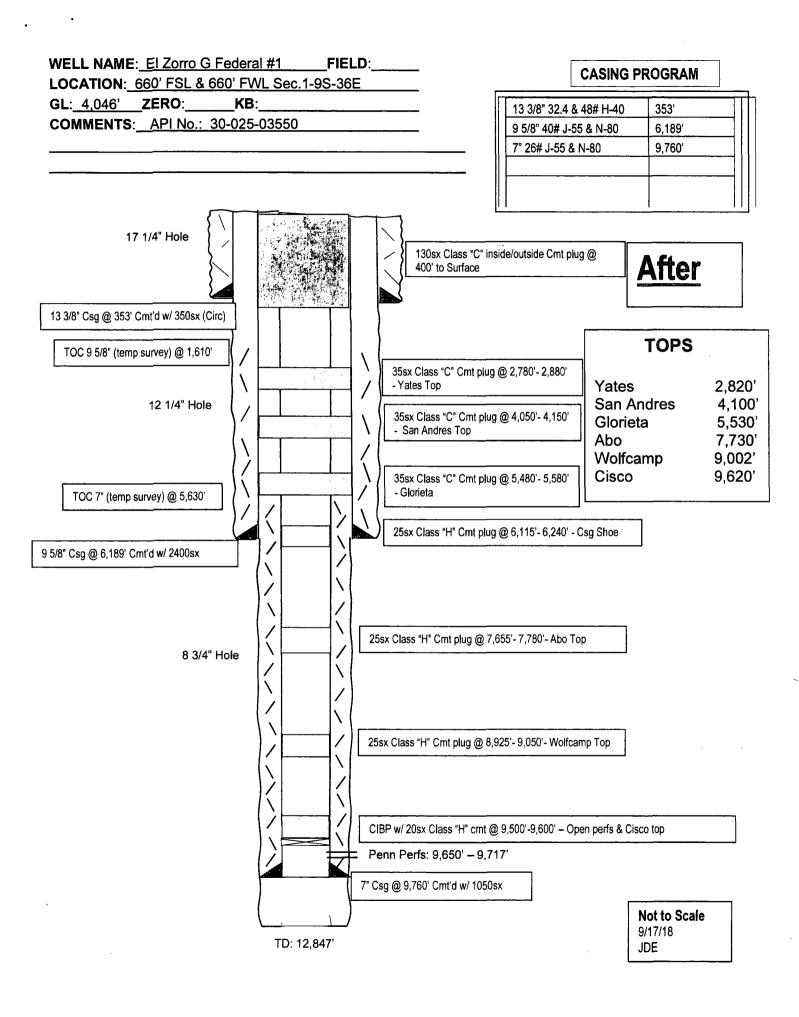

#### 32. Additional remarks, continued

Wellbore schematics attached

WELL NAME: El Zorro G Federal #1 FIELD: LOCATION: 660' FSL & 660' FWL Sec.1-9S-36E

**GL**: 4,046' **ZERO**:\_\_\_\_ KB:

**COMMENTS**: API No.: 30-025-03550

**CASING PROGRAM** 

|   | 13 3/8" 32.4 & 48# H-40 | 353'   |      |
|---|-------------------------|--------|------|
|   | 9 5/8" 40# J-55 & N-80  | 6,189' |      |
|   | 7" 26# J-55 & N-80      | 9,760' |      |
|   |                         |        |      |
| Ì |                         |        |      |
| ı |                         |        | - 11 |

111

**TOPS** 

| Yates      | 2,820' |
|------------|--------|
| San Andres | 4,100' |
| Glorieta   | 5,530' |
| Abo        | 7,730' |
| Wolfcamp   | 9,002' |
| Cisco      | 9,620' |

Foremation Record
Top Salt 2255
B/Salf 3745

17 1/4" Hole 13 3/8" Csg @ 353' Cmt'd w/ 350sx (Circ) TOC 9 5/8" (temp survey) @ 1,610' ... 12 1/4" Hole TOC 7" (temp survey) @ 5,630' 💄 9 5/8" Csg @ 6,189' Cmt'd w/ 2400sx 8 3/4" Hole Penn Perfs: 9,650' - 9,717' PSTB 9740 7" Csg @ 9,760' Cmt'd w/ 1050sx

TD: 12,847'

**Not to Scale** 9/17/18 **JDE** 