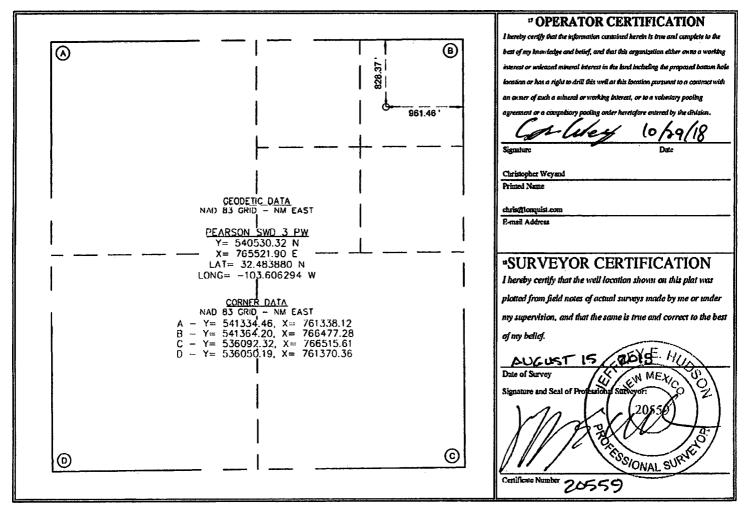

☐ AMENDED REPORT

## WELL LOCATION AND ACREAGE DEDICATION PLAT

| API Number                 |           |                                           |             | ³ Pool Code<br>96101 |               | ' Pool Name<br>SWD; Silurian-Devonian |               |                |                        |  |
|----------------------------|-----------|-------------------------------------------|-------------|----------------------|---------------|---------------------------------------|---------------|----------------|------------------------|--|
| <sup>4</sup> Property Code |           | <sup>6</sup> Property Name                |             |                      |               |                                       |               |                | * Well Number          |  |
|                            |           | Libby Berry SWD                           |             |                      |               |                                       |               |                | #3                     |  |
| 7 OGRID No.<br>372603      |           | 8 Operator Name 3BEAR FIELD SERVICES, LLC |             |                      |               |                                       |               |                | 9 Elevation<br>3 G 2 W |  |
|                            |           |                                           |             |                      | » Surface     | Location                              |               |                |                        |  |
| UL or lot no.              | Section   | Township                                  | Range       | Lot Idn              | Feet from the | North/South line                      | Feet from the | East/West line | County                 |  |
| Α                          | 18        | 21 S                                      | 33 E        |                      | 828           | NORTH                                 | 961           | EAST           | LEA                    |  |
|                            | ·····     |                                           | <u> "Во</u> | ttom Hol             | e Location If | Different From                        | m Surface     |                |                        |  |
| UI, or lot no.             | Section   | Township                                  | Range       | Lot Idn              | Feet from the | North/South line                      | Feet from the | East/West line | County                 |  |
| Dedicated Acres            | S Joint o | r Infill  " Co                            | nsolidation | Code 15 Or           | der No.       | I                                     |               |                | <u> </u>               |  |