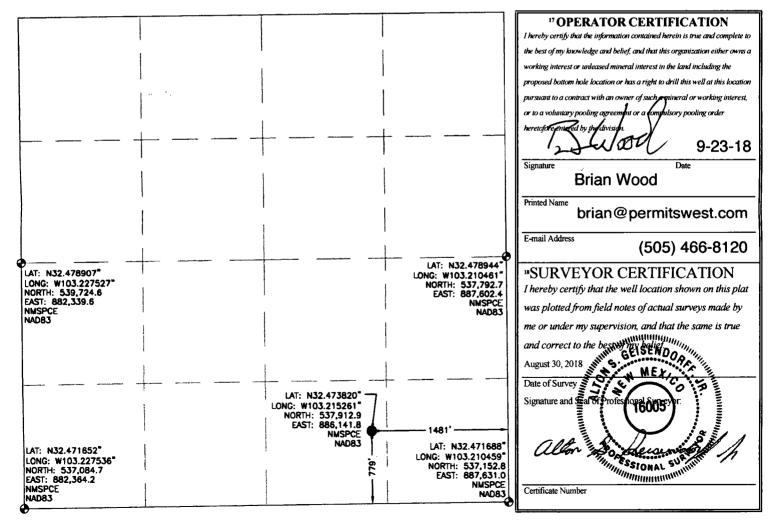

Phone: (505) 476-3460 Fax: (505) 476-3462

Form C-102 Revised August 1, 2011 Submit one copy to appropriate District Office

AMENDED REPORT

|                                       |                        | W                                        | ELL LC                         | <b>DCATIO</b>         | N AND ACR                                | EAGE DEDIC       | ATION PLA     | T              |                                                |  |
|---------------------------------------|------------------------|------------------------------------------|--------------------------------|-----------------------|------------------------------------------|------------------|---------------|----------------|------------------------------------------------|--|
| 30-025-4                              | 9                      |                                          | <sup>2</sup> Pool Cod<br>96121 |                       | <sup>3</sup> Pool Name<br>SWD;San Andres |                  |               |                |                                                |  |
| <sup>4</sup> Property Code<br>322,86( |                        | <sup>s</sup> Property Name<br>Nolan Ryan |                                |                       |                                          |                  |               | 6,             | <sup>6</sup> Well Number<br>1                  |  |
| <sup>7</sup> OGRID No.<br>372311      |                        | <sup>8</sup> Operator Name               |                                |                       |                                          |                  |               |                | <sup>9</sup> Elevation<br>3547.42 <sup>9</sup> |  |
| •                                     |                        |                                          |                                |                       | Surface I                                | Location         | ·             |                |                                                |  |
| UL or lot no.                         | Section                | Township                                 | Range                          | Lot Idn               | Feet from the                            | North/South line | Feet from the | East/West line | County                                         |  |
|                                       | 13                     | 21S                                      | 36E                            |                       | 779'                                     | SOUTH            | 1,481'        | EAST           | LEA                                            |  |
|                                       |                        |                                          | " Bo                           | ttom Ho               | le Location If                           | Different Fron   | n Surface     |                |                                                |  |
| UL or lot no.                         | Section                | Township                                 | Range                          | Lot Idn               | Feet from the                            | North/South line | Feet from the | East/West line | County                                         |  |
| <sup>12</sup> Dedicated Acres         | <sup>13</sup> Joint of | r Infill <sup>14</sup> C                 | onsolidation                   | Code <sup>15</sup> Ot | rder No.                                 |                  |               |                |                                                |  |