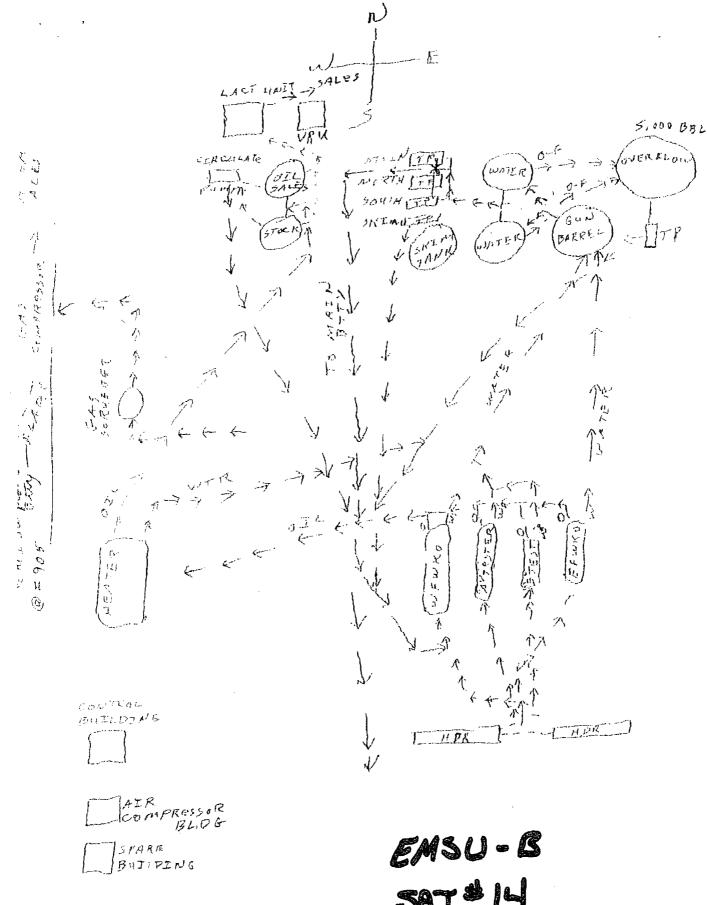

BG/SA API 30-025-04291 FEDERAL EUNICE MONUMENT SO. UNIT B 906 GRBG/SA API 30-025-04295 FEDERAL EUNICE MONUMENT SO. UNIT B 908 GRBG/SA API 30-025-04316 FEDERAL EUNICE MONUMENT SO. UNIT B 909 GRBG/SA API 30-025-04314 FEDERAL EUNICE MONUMENT SO. UNIT B 910 GRBG/SA API 30-025-04313 FEDERAL EUNICE MONUMENT SO. UNIT B 915 GRBG/SA API 30-025-04300 FEDERAL EUNICE MONUMENT SO. UNIT B 919 GRBG/SA API 30-025-04301 FEDERAL EUNICE MONUMENT SO. UNIT B 919 GRBG/SA API 30-025-04303 FEDERAL EUNICE MONUMENT SO. UNIT B 921 GRBG/SA API 30-025-04304 FEDERAL EUNICE MONUMENT SO. UNIT B 923 GRBG/SA API 30-025-04304 FEDERAL EUNICE MONUMENT SO. UNIT B 923 GRBG/SA API 30-025-04304 FEDERAL EUNICE MONUMENT SO. UNIT B 923 GRBG/SA API 30-025-04304 FEDERAL EUNICE MONUMENT SO. UNIT B 923 GRBG/SA API 30-025-04304 FEDERAL



507 \$ 14

# Eunice Monument South Unit B #14

|                          |      |             |      | Rolling 12<br>Mo Hourly | Rolling 12<br>Mo Daily |                         |            |    |                            |
|--------------------------|------|-------------|------|-------------------------|------------------------|-------------------------|------------|----|----------------------------|
| Month/Year               | Δvn  | Daily total |      | Avg                     | Avg                    |                         |            |    |                            |
| Wild Hall From           | 2008 | Daily total |      | 9                       |                        |                         |            |    |                            |
| January