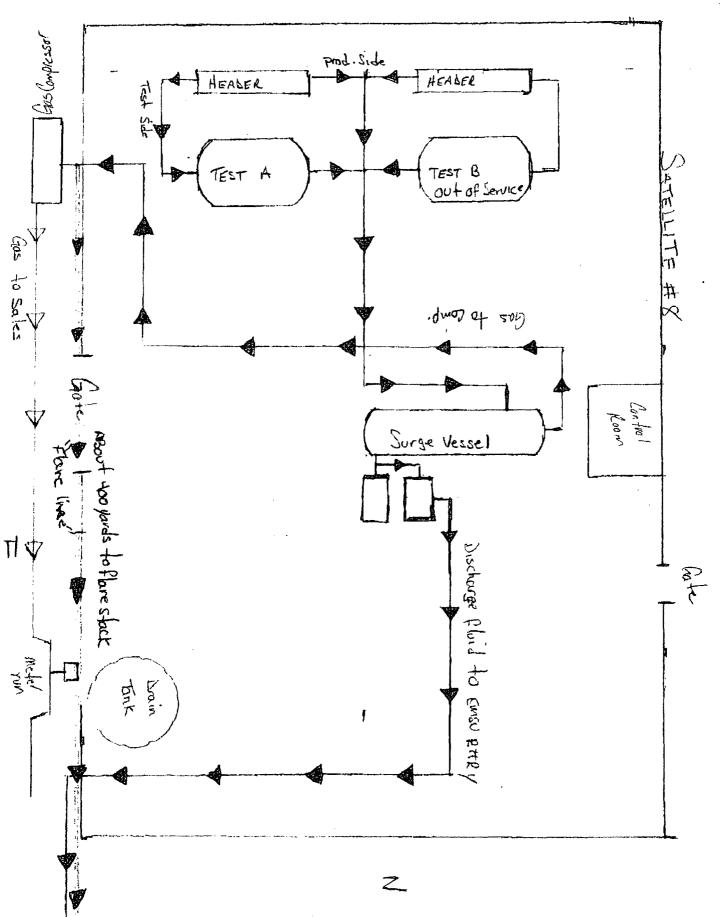

#### 32. Additional remarks, continued

number of hours.

The sales meter is the first meter for the production (there is no separate production meter). XTO determines the flared volumes by comparing the sales volume during the period of flaring to the average sales volume. Specifically, XTO subtracts the actual sales volume from an average of sales volume (both figures taken from the sales meter). XTO will use a rolling 12 month production average as requested by the BLM for future sundries, as we as revise our prior sundries and OGORs based on the 12 month average.

EMSU SAT #8 ASSOCIATED WELLS:

EUNICE MONUMENT SO. UNIT 265 GRBG/SA API #30-025-04459 EUNICE MONUMENT SO. UNIT 284 GRBG/SA API #30-025-04561 FEDERAL EUNICE MONUMENT SO. UNIT 286 GRBG/SA API #30-025-04540 EUNICE MONUMENT SO. UNIT 289 GRBG/SA API #30-025-04543 EUNICE MONUMENT SO. UNIT 290 GRBG/SA API #30-025-04562 FEDERAL EUNICE MONUMENT SO. UNIT 294 GRBG/SA API #30-025-04562 FEDERAL EUNICE MONUMENT SO. UNIT 296 GRBG/SA API #30-025-04566 EUNICE MONUMENT SO. UNIT 325 GRBG/SA API #30-025-04556 FEDERAL EUNICE MONUMENT SO. UNIT 335 GRBG/SA API #30-025-04558 FEDERAL EUNICE MONUMENT SO. UNIT 650 GRBG/SA API #30-025-04558 FEDERAL EUNICE MONUMENT SO. UNIT 681 GRBG/SA API #30-025-37281 EUNICE MONUMENT SO. UNIT 688 GRBG/SA API #30-025-34847 FEDERAL