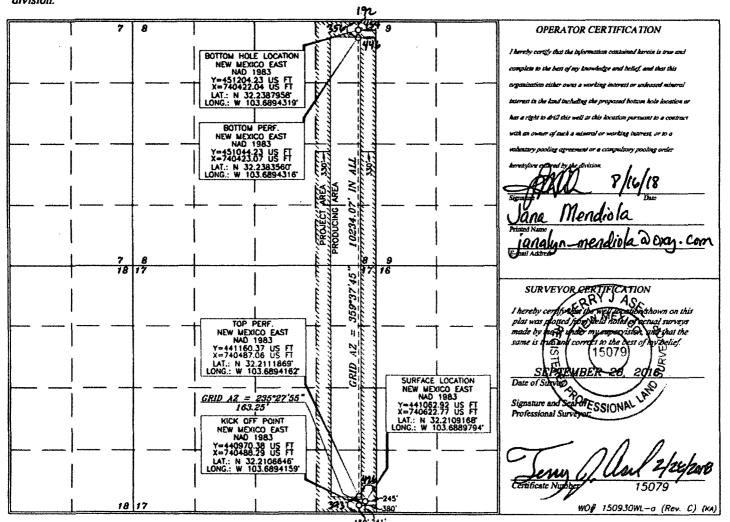

AMENDED REPORT

WELL LOCATION AND ACREAGE DEDICATION PLAT

| 30-02                                          | 5-4     |                 | 98258                | 2                               | Mesa Verde Wolfcam |               |                  | amp           |                |                 |        |  |
|------------------------------------------------|---------|-----------------|----------------------|---------------------------------|--------------------|---------------|------------------|---------------|----------------|-----------------|--------|--|
| Property Code                                  |         |                 | Property Name        |                                 |                    |               |                  |               |                | Well Number     |        |  |
| 32088                                          |         |                 | MESA VERDE WC UNIT   |                                 |                    |               |                  |               |                | 1H              |        |  |
|                                                | No.     |                 | Operator Name        |                                 |                    |               |                  |               |                | Elevation       |        |  |
| 16696                                          |         |                 | OXY USA INC.         |                                 |                    |               |                  |               |                | <i>3559.2</i> ′ |        |  |
| Surface Location                               |         |                 |                      |                                 |                    |               |                  |               |                |                 |        |  |
| UL or lot no. Section                          |         | Township        | Range                | e Lot                           |                    | Feet from the | North/South line | Feet from the | East/West line |                 | County |  |
| P                                              | 17      | 24 SOUTH        | 32 EAST, N.          | М.Р.М.                          |                    | 241'          | SOUTH            | 245'          | EAST           |                 | LEA    |  |
| Bottom Hole Location If Different From Surface |         |                 |                      |                                 |                    |               |                  |               |                |                 |        |  |
| UL or lot no.                                  | Section | Township        | Range                |                                 | Lot Idn            | Feet from the | North/South line | Feet from the | East/West line |                 | County |  |
| A                                              | 8       | 24 SOUTH        | 32 EAST, N.M.P.M.    |                                 |                    | 195           | NORTH            | 439           | EAST           |                 | LEA    |  |
| Dedicated Acres                                |         | Joint or Infill | Consolidation Code   | Order No. LTP - 356 FNL 446 FEL |                    |               |                  |               |                |                 |        |  |
| 320                                            |         |                 | FTP- 373 FSL 426 FEL |                                 |                    |               |                  |               |                |                 |        |  |