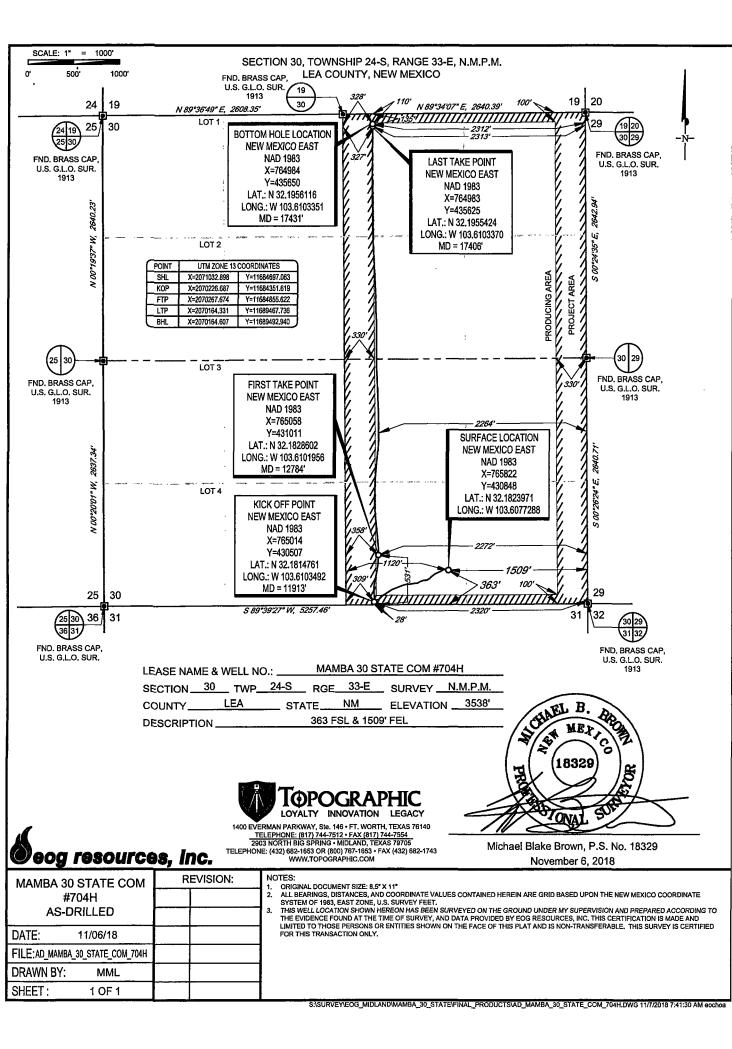

## WELL LOCATION AND ACREAGE DEDICATION PLAT

| <sup>1</sup> API Number<br>30-025- <b>44957</b> |                          |                            | _                | <sup>2</sup> Pool Code                     |                          | <sup>3</sup> Pool Name |               |                |                          |  |
|-------------------------------------------------|--------------------------|----------------------------|------------------|--------------------------------------------|--------------------------|------------------------|---------------|----------------|--------------------------|--|
|                                                 |                          |                            | 98092            | 98092 WC-025 G-09 S243336I; Upper Wolfcamp |                          |                        |               |                |                          |  |
| <sup>4</sup> Property Code                      |                          | <sup>5</sup> Property Name |                  |                                            |                          |                        |               |                | <sup>6</sup> Well Number |  |
| 319634                                          |                          | MAMBA 30 STATE COM         |                  |                                            |                          |                        |               |                | ¥704H                    |  |
| <sup>7</sup> OGRID No.                          |                          | <sup>8</sup> Operator Name |                  |                                            |                          |                        |               |                | <sup>9</sup> Elevation   |  |
| 7377                                            |                          | EOG RESOURCES, INC.        |                  |                                            |                          |                        |               |                | 3538'                    |  |
| ·                                               |                          |                            |                  |                                            | <sup>10</sup> Surface Lo | cation                 | ·····         |                |                          |  |
| UL or lot no.                                   | Section                  | Township                   | Range            | Lot Idn                                    | Feet from the            | North/South line       | Feet from the | East/West line | County                   |  |
| 0                                               | 30                       | 24-S                       | 33-E             | -                                          | 363'                     | SOUTH                  | 1509'         | EAST           | LEA                      |  |
|                                                 |                          | -                          |                  |                                            | ·····                    |                        |               |                |                          |  |
| UL or lot no.                                   | Section                  | Township                   | Range            | Lot Idn                                    | Feet from the            | North/South line       | Feet from the | East/West line | County                   |  |
| В                                               | 30                       | 24-S                       | 33-E             | -                                          | 100'                     | NORTH                  | 2320'         | EAST           | LEA                      |  |
| <sup>12</sup> Dedicated Acres<br>160.00         | <sup>13</sup> Joint or ] | Infill <sup>14</sup> Co    | nsolidation Code | 15Order                                    | No.                      |                        |               |                |                          |  |