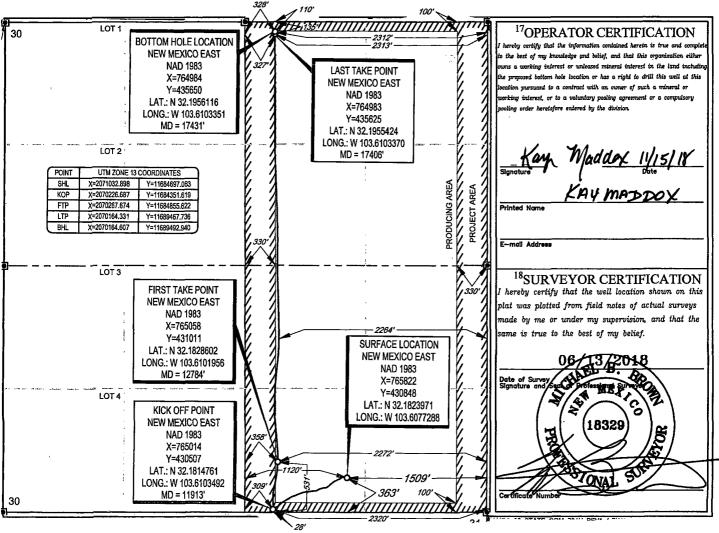

## WELL LOCATION AND ACREAGE DEDICATION PLAT

| <sup>1</sup> API Number<br>30-025- <b>44957</b> |                          |                            | _                | <sup>2</sup> Pool Code                     |                          | <sup>3</sup> Pool Name |               |                |                          |  |
|-------------------------------------------------|--------------------------|----------------------------|------------------|--------------------------------------------|--------------------------|------------------------|---------------|----------------|--------------------------|--|
|                                                 |                          |                            | 98092            | 98092 WC-025 G-09 S243336I; Upper Wolfcamp |                          |                        |               |                |                          |  |
| <sup>4</sup> Property Code                      |                          | <sup>5</sup> Property Name |                  |                                            |                          |                        |               |                | <sup>6</sup> Well Number |  |
| 319634                                          |                          | MAMBA 30 STATE COM         |                  |                                            |                          |                        |               |                | ¥704H                    |  |
| <sup>7</sup> OGRID No.                          |                          | <sup>8</sup> Operator Name |                  |                                            |                          |                        |               |                | <sup>9</sup> Elevation   |  |
| 7377                                            |                          | EOG RESOURCES, INC.        |                  |                                            |                          |                        |               |                | 3538'                    |  |
| ·                                               |                          |                            |                  |                                            | <sup>10</sup> Surface Lo | cation                 | ·····         |                |                          |  |
| UL or lot no.                                   | Section                  | Township                   | Range            | Lot Idn                                    | Feet from the            | North/South line       | Feet from the | East/West line | County                   |  |
| 0                                               | 30                       | 24-S                       | 33-E             | -                                          | 363'                     | SOUTH                  | 1509'         | EAST           | LEA                      |  |
|                                                 |                          | -                          |                  |                                            | ·····                    |                        |               |                |                          |  |
| UL or lot no.                                   | Section                  | Township                   | Range            | Lot Idn                                    | Feet from the            | North/South line       | Feet from the | East/West line | County                   |  |
| В                                               | 30                       | 24-S                       | 33-E             | -                                          | 100'                     | NORTH                  | 2320'         | EAST           | LEA                      |  |
| <sup>12</sup> Dedicated Acres<br>160.00         | <sup>13</sup> Joint or ] | Infill <sup>14</sup> Co    | nsolidation Code | 15Order                                    | No.                      |                        |               |                |                          |  |